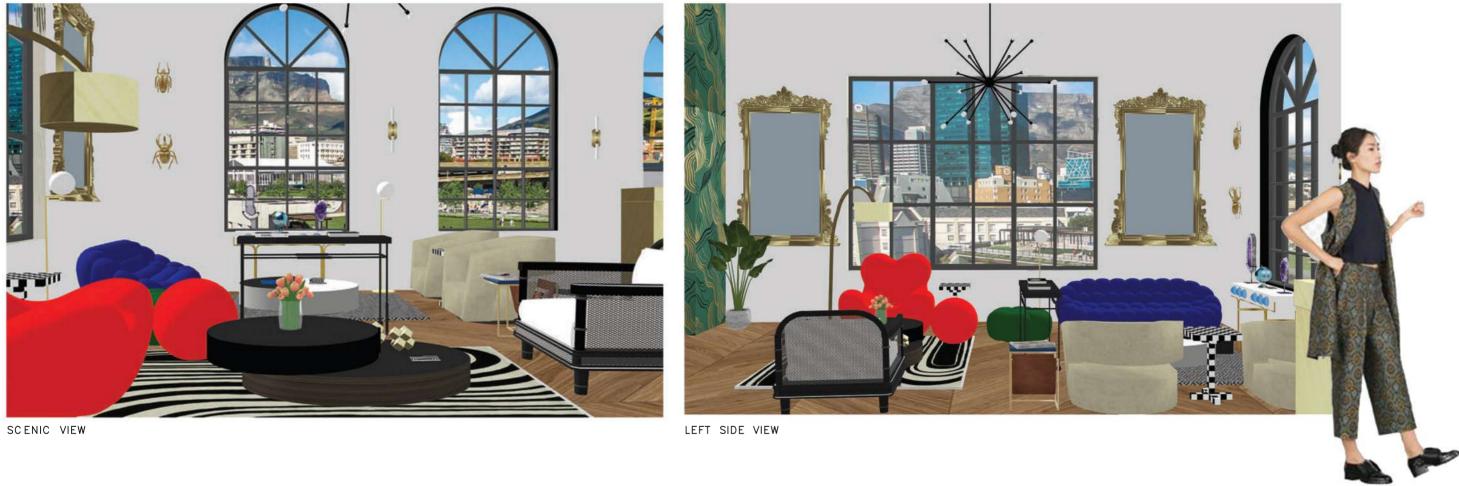

## 05. DOCKHAUS HOTELLOBBY, GROUP PROJECT

DOCK HAUS IS A FIRST YEAR GROUP PROJECT. THE HOTEL LOBBY AREA IS SPECIFICALLY DESIGNED FOR ALL THE ARTISTS TO APPRECIATE THE UNIQUE FURNITURE SHAPES AND COLORS. AROUND EVERY CORNER THERE IS ART TO SEE, THE FURNITURE, THE SELECTED DECOR.

RIGHT SIDE VIEW

CUSTOM BUILT RECEPTION DESK