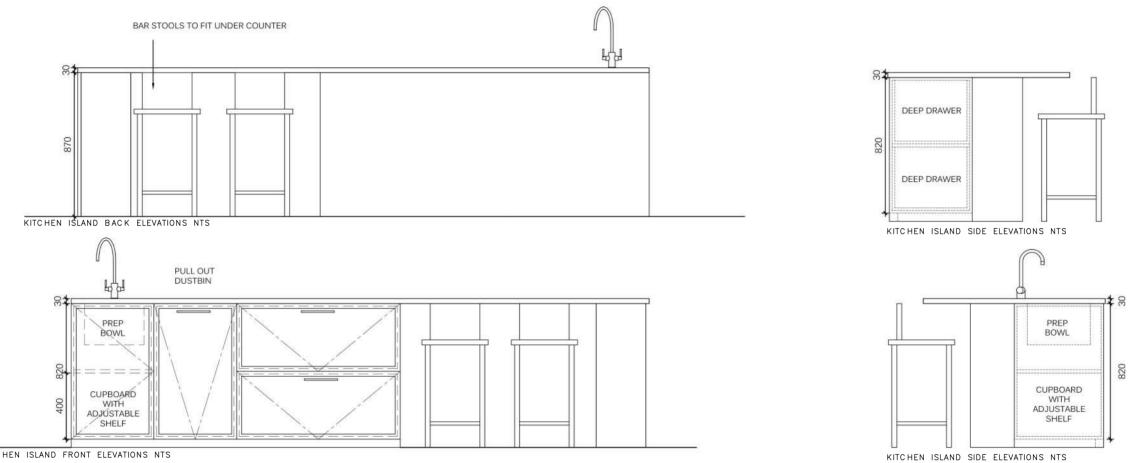

# O2. KITCHEN DESIGN

THE CLIENTS I HAVE CHOSEN IS THE FIRST OPTION. THE CLIENTS ARE A MATURE ELDERLY COUPLE. THE COUPLE HAS REQUESTED FOR A CONTEMPORAY LOOK. I WILL BE FOLLOWING THE LOOK AND FEEL OF A VICTORIAN STYLE WITH BRASS ACCENTS. I HAVE ALSO DESIGNED A CUSTOMIZED KITCHEN ISLAND TO SUIT THEIR NEEDS FOR EXTRA COUNTER SPACE. THE FEEL OF THE KITCHEN IS SOPHISTICATED.

THERE ARE SEPERATE ROOMS FOR THE SCULLERY AND A SEPERATE WASH AREA. I ADDED A DOOR TO SEPEARTE THE KITCHEN FROM THOSE AREAS WHICH MAKES IT FEEL HIDDEN AWAY FOR WHEN THE COUPLE IS ENTERTAINING FRIENDS AND FAMILY.

KITCHEN A ELEVATION NTS

KSA | KITCHEN ELEVATIONS

KITCHEN ISLAND FRONT ELEVATIONS NTS