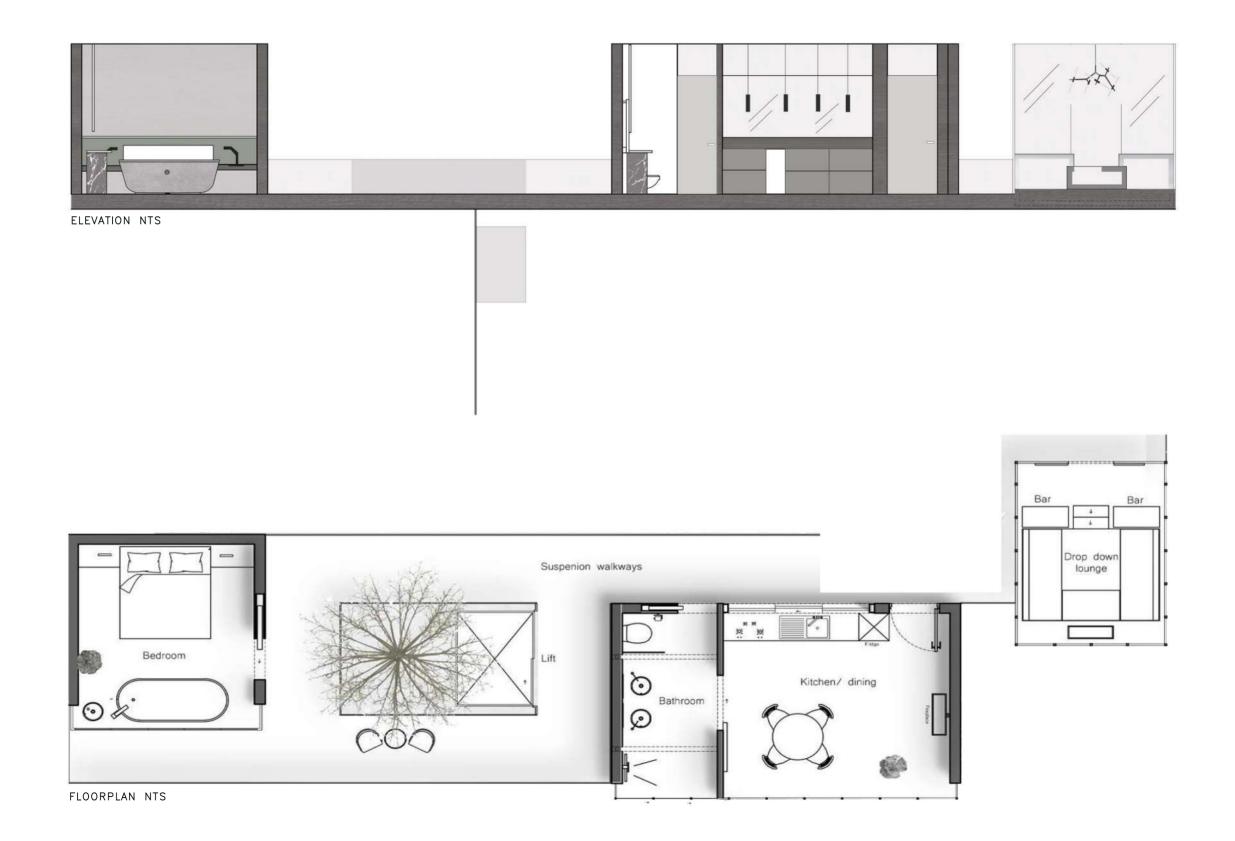

RECEPTION VIEW

FLOORPLAN & AXO

HOTEL FLOORPLAN NTS

URBAN EXPERIENCE | BAR PLAN

BAR WITH CUPBOARDS DASHED PLAN NTS

ABOVE BAR PLAN NTS

URBAN EXPERIENCE | BAR ELEVATION

BACK VIEW ELEVATION NTS

POD KITCHEN

SITE & FLOORPLAN

ONE BEDROOM POD FLOORPLAN NTS

TWO BEDROOM POD FLOORPLAN NTS