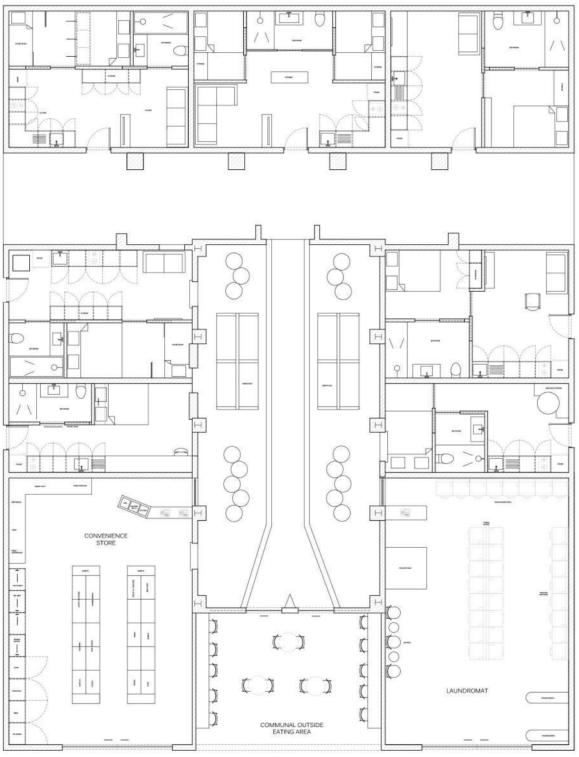

### 03. G B I S O N Ρ 16XONEIGHT | THE BIG BRIEF

HOUSING IS BEING PROVIDED FOR THE LOWER-LEVEL INCOME COMMUNITY. I WILL BE USING USING SUSTAINABLE MATERIAL FOR THE CONSTRUCTION LIKE THE USE OF RAMMED EARTH FOR THE CONSTRUCTION OF THE BUILDING. ALL SPACES ARE OPEN PLANNED WITH THE NECESSARY AMENITIES. THE AESTHETIC I AM GOING FOR IS MINIMALISTIC AND INSPIRED BY THE MELLOW LOOK OF GREECE, THIS COMPLIMENTS THE TO LOW COST LIVING.

> I WANTED TO CREATE A COMMUNAL SPACE FOR THE COMMUNITY. BY MAKING IT FEEL COMMUNAL I INCLUDED A CONVENIENCE STORE AND A LAUNDROMAT. THIS ALSO MEANS THE COMMUNITY SAVES TRANSPORT MONEY AND RISKING THEIR SAFETY. PG BISON WILL BE ASSISTING TO BRING THIS MODULA LIVING TOGETHER.

OUTSIDE VIEW OF BUILDING

COMMUNAL SEATING & EATING AREA

COMMUNAL OUTSIDE SEATING

LAUNDROMAT

ENTRANCE TO LAUNDROMAT

CONVENIENCE STORE

CONVENIENCE STORE

PG BISON | UNIT FLOORPLAN

FLOORPLAN NTS

PAGE 20