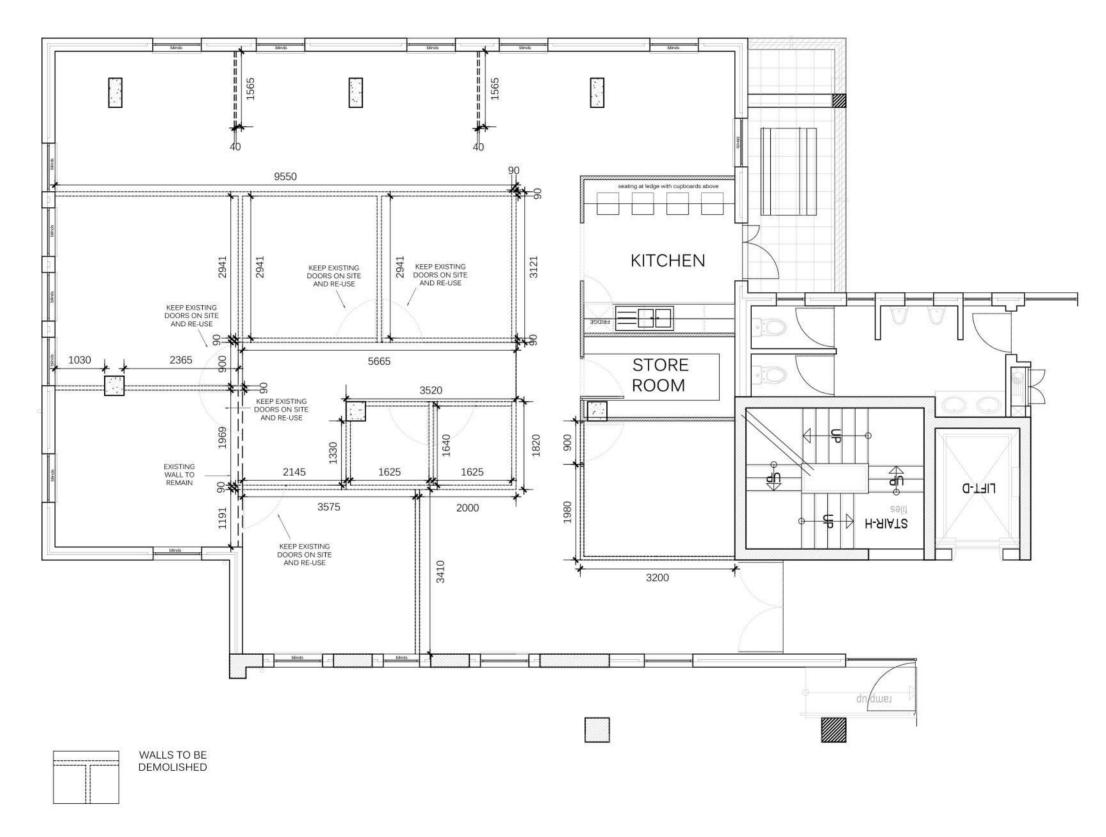

# 07. W O R K I N G D R A W I N G P A C K A G E

IN THIS WORKING DRAWING PACKAGE T CONSISTS OF A DEMOLITION BUILDING, NEW BUILDING, FLOOR FINISH , DATA & ELEC , LIGHTING AND WINDOW & DOOR LAYOUTS.

DEMO BUILD FLOORPLAN