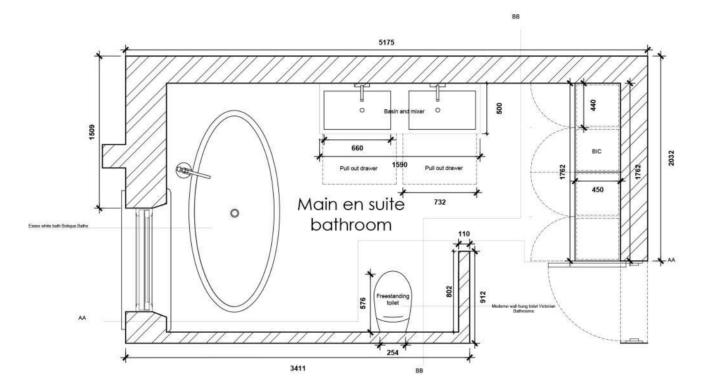

## 06. RESIDENTIAL DESIGN

A MIDDLE AGED COUPLE LIVING IN A MODERN YET CLASSICAL HOME. CLASSY FOR ENTERTAINMENT AND COZY FOR RELAXATION. RESIDENTIAL DESIGN | BATHROOM

BATHROOM FLOORPLAN NTS

BATHROOM AA ELEVATION NTS