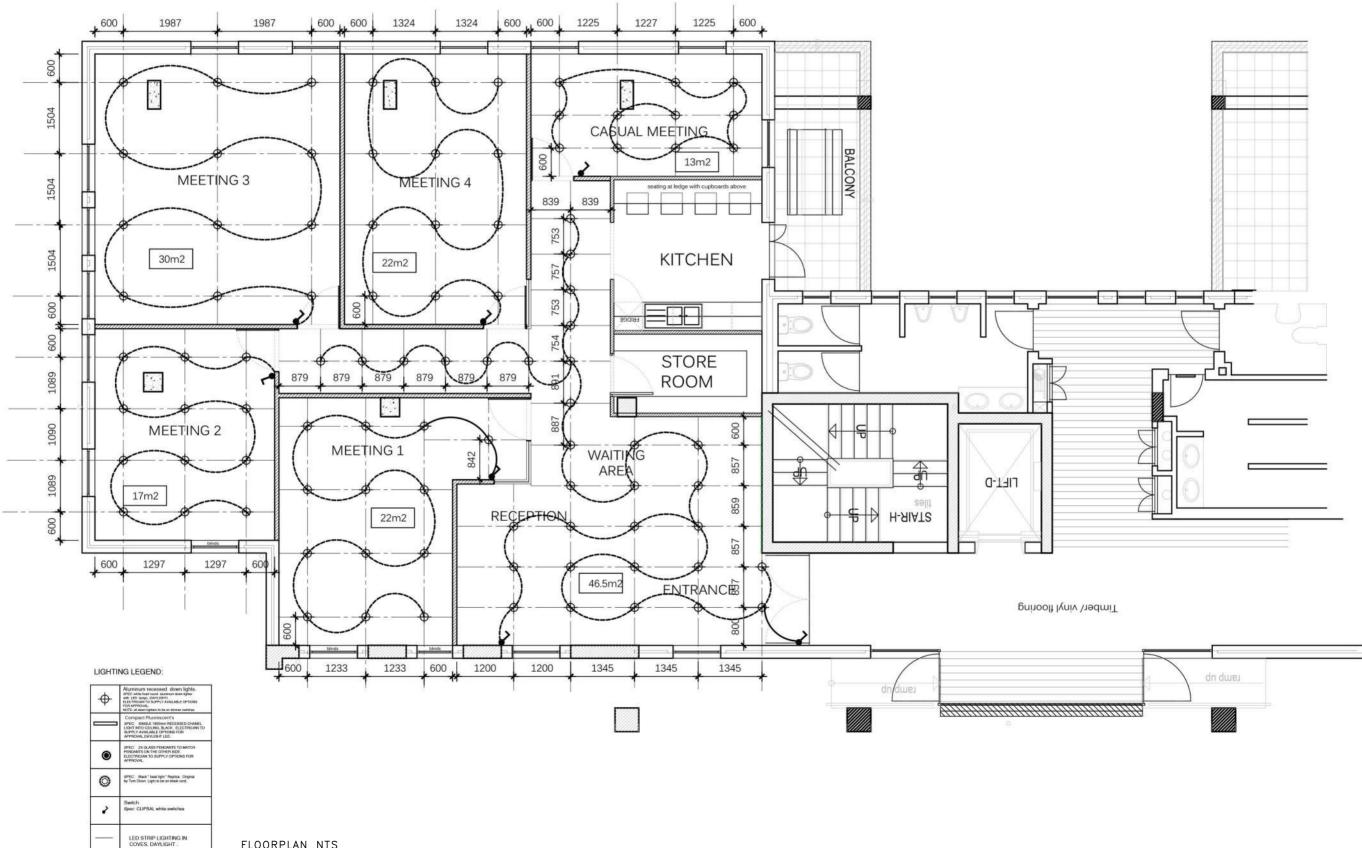

# 07. W O R K I N G D R A W I N G P A C K A G E

IN THIS WORKING DRAWING PACKAGE T CONSISTS OF A DEMOLITION BUILDING, NEW BUILDING, FLOOR FINISH , DATA & ELEC , LIGHTING AND WINDOW & DOOR LAYOUTS.

DEMO BUILD FLOORPLAN

FLOORPLAN NTS

NEW BUILD FLOORPLAN

FLOOR FINISH FLOORPLAN

DATA & ELEC FLOORPLAN

Data Point

FLOORPLAN NTS

LIGHTING FLOORPLAN

FLOORPLAN NTS