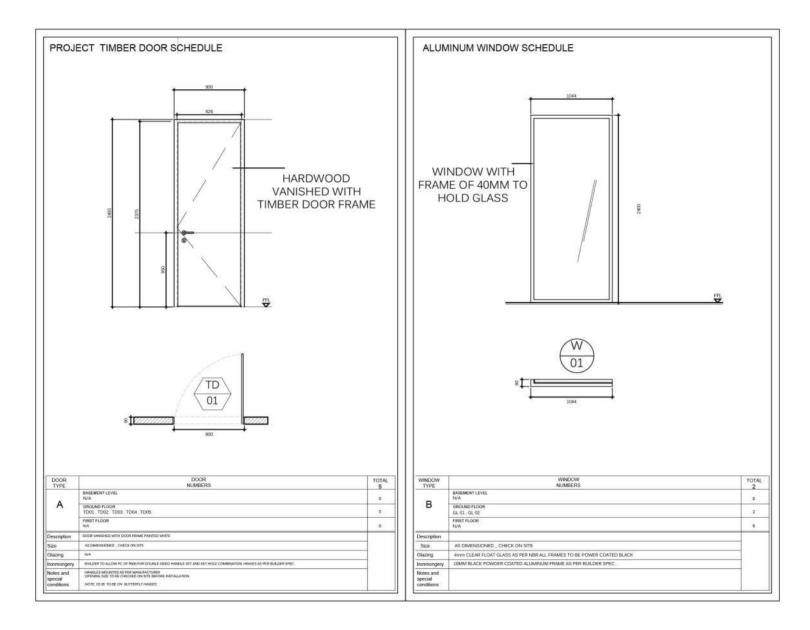

### LOBBY FLOORPLAN



FLOORPLAN NTS

2D MATERIAL BOARD



## 06. RESIDENTIAL DESIGN

A MIDDLE AGED COUPLE LIVING IN A MODERN YET CLASSICAL HOME. CLASSY FOR ENTERTAINMENT AND COZY FOR RELAXATION. RESIDENTIAL DESIGN | BATHROOM



BATHROOM FLOORPLAN NTS





BATHROOM AA ELEVATION NTS

BATHROOM BB ELEVATION NTS

### RESIDENTIAL DESIGN | KITCHEN



KITCHEN FLOORPLAN NTS





KITCHEN AA ELEVATION NTS

# 07. W O R K I N G D R A W I N G P A C K A G E

IN THIS WORKING DRAWING PACKAGE T CONSISTS OF A DEMOLITION BUILDING, NEW BUILDING, FLOOR FINISH , DATA & ELEC , LIGHTING AND WINDOW & DOOR LAYOUTS.

DEMO BUILD FLOORPLAN



FLOORPLAN NTS

NEW BUILD FLOORPLAN



FLOOR FINISH FLOORPLAN



DATA & ELEC FLOORPLAN



Data Point

FLOORPLAN NTS

LIGHTING FLOORPLAN



FLOORPLAN NTS

DOOR & WINDOW ELEVATION