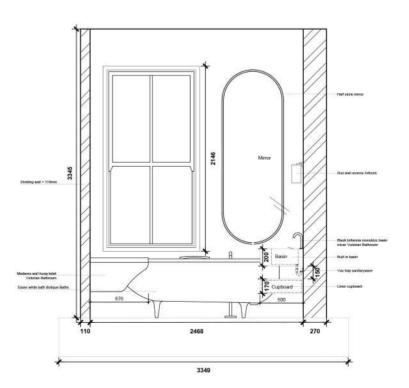

## 06. RESIDENTIAL DESIGN

A MIDDLE AGED COUPLE LIVING IN A MODERN YET CLASSICAL HOME. CLASSY FOR ENTERTAINMENT AND COZY FOR RELAXATION. RESIDENTIAL DESIGN | BATHROOM

BATHROOM FLOORPLAN NTS

BATHROOM AA ELEVATION NTS

BATHROOM BB ELEVATION NTS