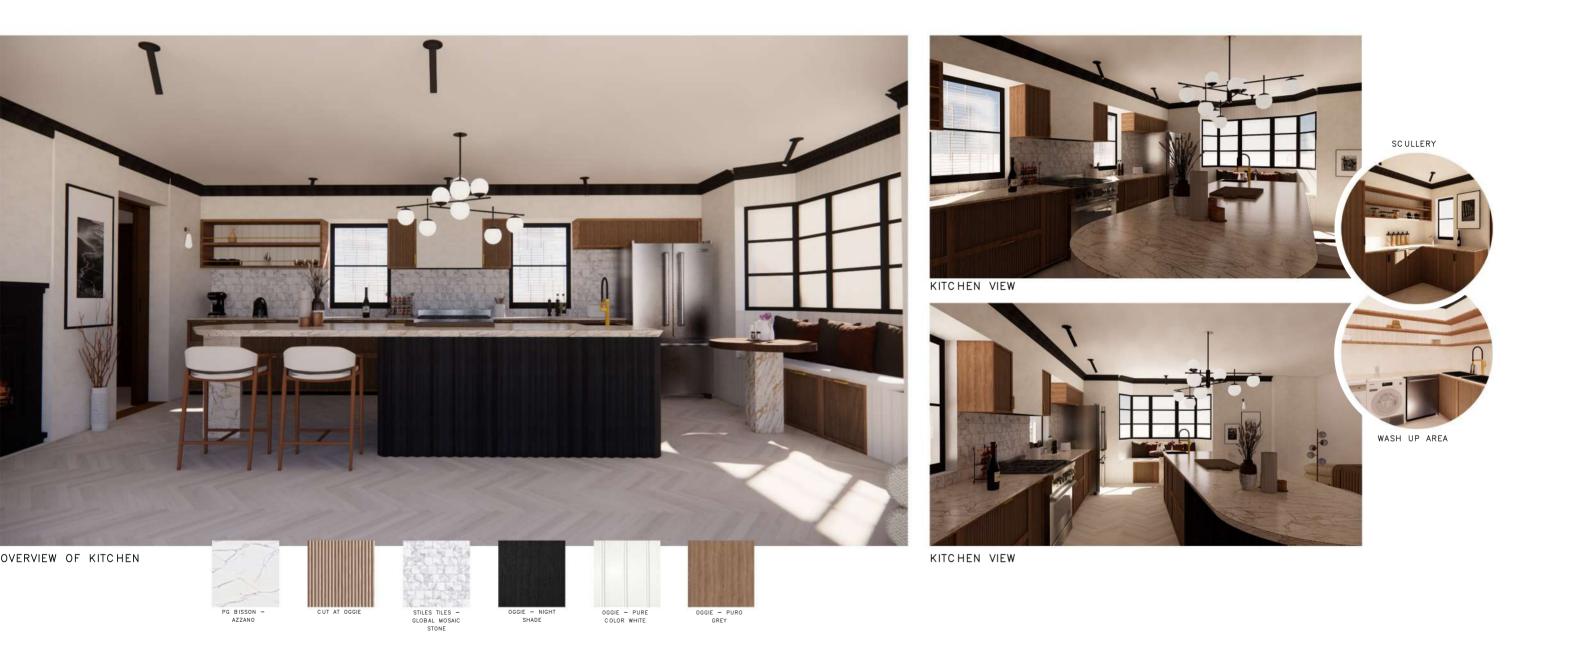

# O2. KITCHEN DESIGN

THE CLIENTS I HAVE CHOSEN IS THE FIRST OPTION. THE CLIENTS ARE A MATURE ELDERLY COUPLE. THE COUPLE HAS REQUESTED FOR A CONTEMPORAY LOOK. I WILL BE FOLLOWING THE LOOK AND FEEL OF A VICTORIAN STYLE WITH BRASS ACCENTS. I HAVE ALSO DESIGNED A CUSTOMIZED KITCHEN ISLAND TO SUIT THEIR NEEDS FOR EXTRA COUNTER SPACE. THE FEEL OF THE KITCHEN IS SOPHISTICATED.

THERE ARE SEPERATE ROOMS FOR THE SCULLERY AND A SEPERATE WASH AREA. I ADDED A DOOR TO SEPEARTE THE KITCHEN FROM THOSE AREAS WHICH MAKES IT FEEL HIDDEN AWAY FOR WHEN THE COUPLE IS ENTERTAINING FRIENDS AND FAMILY.

KITCHEN A ELEVATION NTS

KSA | KITCHEN ELEVATIONS

KITCHEN ISLAND FRONT ELEVATIONS NTS