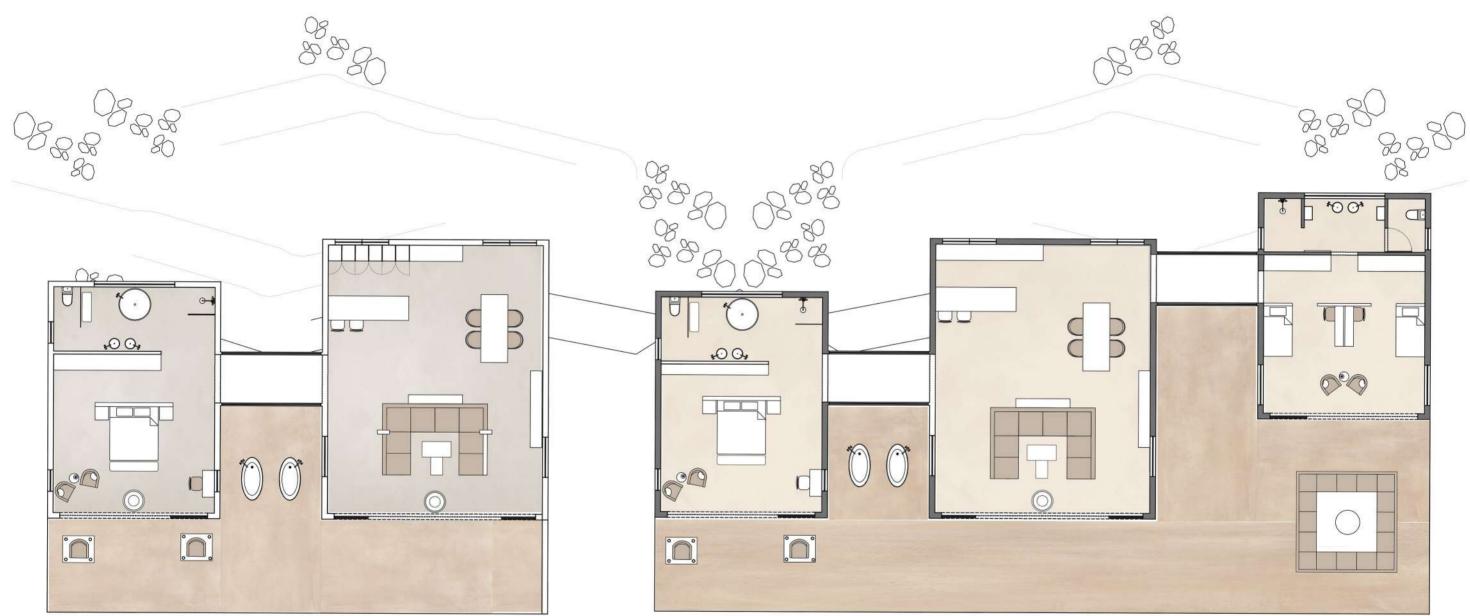

## 01. URBAN EXPERIENCE HOLDING HOTEL & POD

ESCAPING THE CITY LIFE. WHILE WAITING TO ESCAPE YOU WILL BE SLEEPING AT ZENITH THE HOLDING HOTEL. MATROOSBERG IS 3 HOURS AWAY, THE PERFECT DISTANCE FROM THE BUSY CITY. KEEPING EVERYTHING CALM AND SIMPLISTIC YET LUXURIOUS. IT IS A PLACE THAT SEAMLESSLY OFFERS LUXURY AND COMFORT. TAKE A PERFECT DIP IN THE WARM BATH WHILE ENJOYING THE FRIGID SCENEIC VIEW OF THE OUTSIDE. ZENITH, THE PEAK OF.. THE PEAK OF ADVENTURE.

RECEPTION VIEW

FLOORPLAN & AXO

HOTEL FLOORPLAN NTS

URBAN EXPERIENCE | BAR PLAN

BAR WITH CUPBOARDS DASHED PLAN NTS

ABOVE BAR PLAN NTS

URBAN EXPERIENCE | BAR ELEVATION

BACK VIEW ELEVATION NTS

POD KITCHEN

SITE & FLOORPLAN

ONE BEDROOM POD FLOORPLAN NTS

TWO BEDROOM POD FLOORPLAN NTS