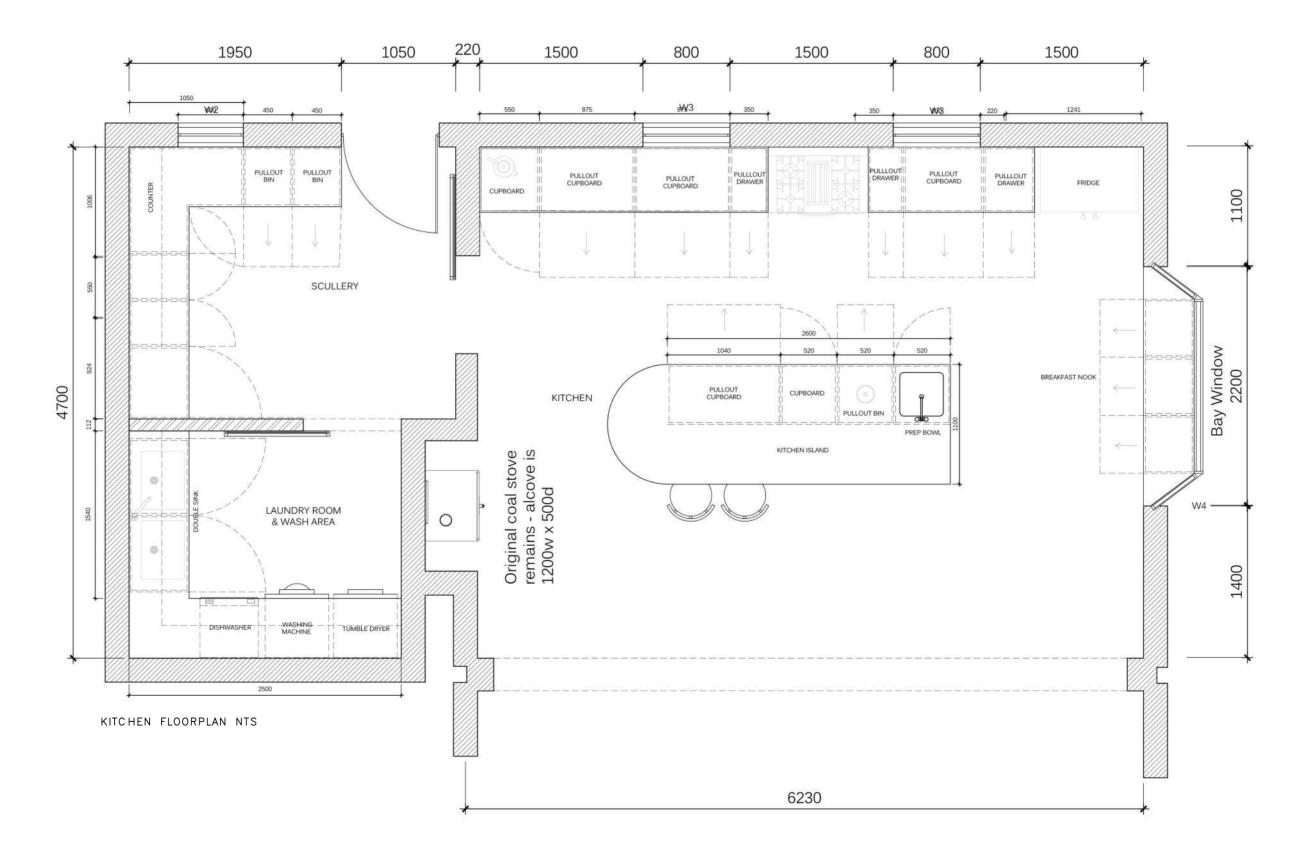

# O2. KITCHEN DESIGN

THE CLIENTS I HAVE CHOSEN IS THE FIRST OPTION. THE CLIENTS ARE A MATURE ELDERLY COUPLE. THE COUPLE HAS REQUESTED FOR A CONTEMPORAY LOOK. I WILL BE FOLLOWING THE LOOK AND FEEL OF A VICTORIAN STYLE WITH BRASS ACCENTS. I HAVE ALSO DESIGNED A CUSTOMIZED KITCHEN ISLAND TO SUIT THEIR NEEDS FOR EXTRA COUNTER SPACE. THE FEEL OF THE KITCHEN IS SOPHISTICATED.

THERE ARE SEPERATE ROOMS FOR THE SCULLERY AND A SEPERATE WASH AREA. I ADDED A DOOR TO SEPEARTE THE KITCHEN FROM THOSE AREAS WHICH MAKES IT FEEL HIDDEN AWAY FOR WHEN THE COUPLE IS ENTERTAINING FRIENDS AND FAMILY.

KITCHEN A ELEVATION NTS

KSA | KITCHEN ELEVATIONS

KITCHEN ISLAND FRONT ELEVATIONS NTS