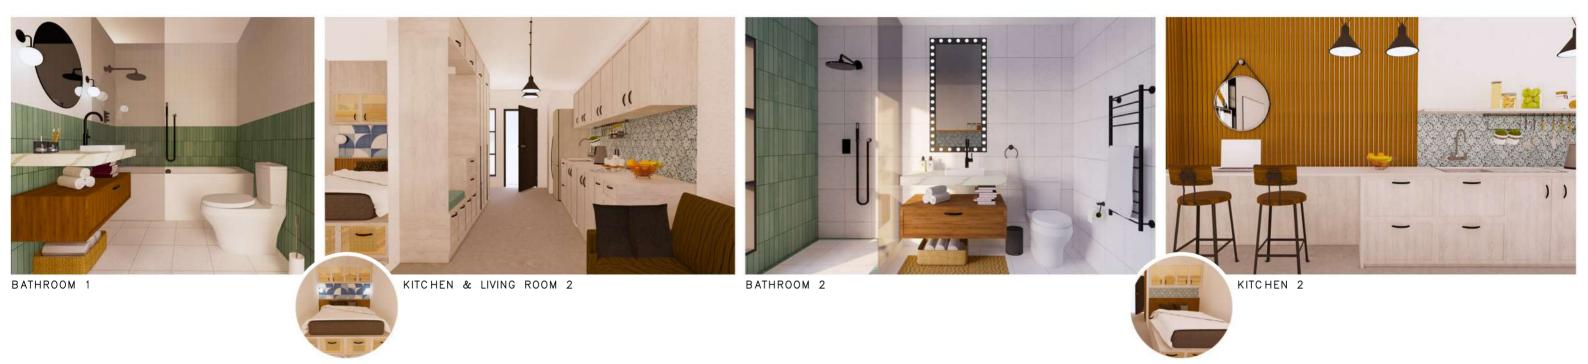

### 03. G B I S O N Ρ 16XONEIGHT | THE BIG BRIEF

HOUSING IS BEING PROVIDED FOR THE LOWER-LEVEL INCOME COMMUNITY. I WILL BE USING USING SUSTAINABLE MATERIAL FOR THE CONSTRUCTION LIKE THE USE OF RAMMED EARTH FOR THE CONSTRUCTION OF THE BUILDING. ALL SPACES ARE OPEN PLANNED WITH THE NECESSARY AMENITIES. THE AESTHETIC I AM GOING FOR IS MINIMALISTIC AND INSPIRED BY THE MELLOW LOOK OF GREECE, THIS COMPLIMENTS THE TO LOW COST LIVING.

> I WANTED TO CREATE A COMMUNAL SPACE FOR THE COMMUNITY. BY MAKING IT FEEL COMMUNAL I INCLUDED A CONVENIENCE STORE AND A LAUNDROMAT. THIS ALSO MEANS THE COMMUNITY SAVES TRANSPORT MONEY AND RISKING THEIR SAFETY. PG BISON WILL BE ASSISTING TO BRING THIS MODULA LIVING TOGETHER.

OUTSIDE VIEW OF BUILDING

COMMUNAL SEATING & EATING AREA

COMMUNAL OUTSIDE SEATING

LAUNDROMAT

ENTRANCE TO LAUNDROMAT

CONVENIENCE STORE

CONVENIENCE STORE

PG BISON | UNIT FLOORPLAN