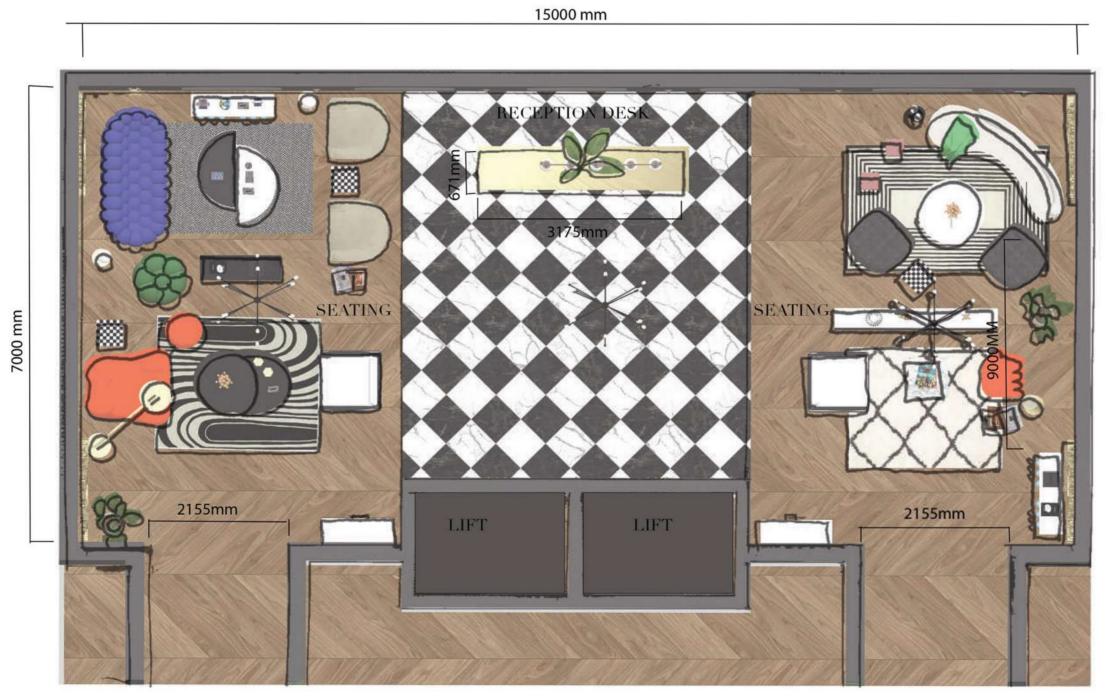

## 05. DOCKHAUS HOTELLOBBY, GROUP PROJECT

DOCK HAUS IS A FIRST YEAR GROUP PROJECT. THE HOTEL LOBBY AREA IS SPECIFICALLY DESIGNED FOR ALL THE ARTISTS TO APPRECIATE THE UNIQUE FURNITURE SHAPES AND COLORS. AROUND EVERY CORNER THERE IS ART TO SEE, THE FURNITURE, THE SELECTED DECOR.

RIGHT SIDE VIEW

CUSTOM BUILT RECEPTION DESK

### LOBBY FLOORPLAN

FLOORPLAN NTS

2D MATERIAL BOARD