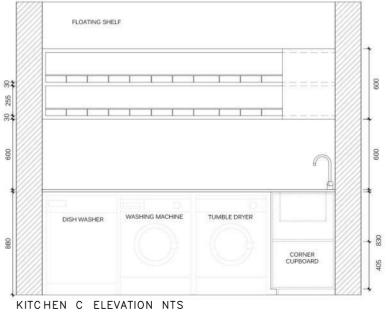

THERE ARE SEPERATE ROOMS FOR THE SCULLERY AND A SEPERATE WASH AREA. I ADDED A DOOR TO SEPEARTE THE KITCHEN FROM THOSE AREAS WHICH MAKES IT FEEL HIDDEN AWAY FOR WHEN THE COUPLE IS ENTERTAINING FRIENDS AND FAMILY.