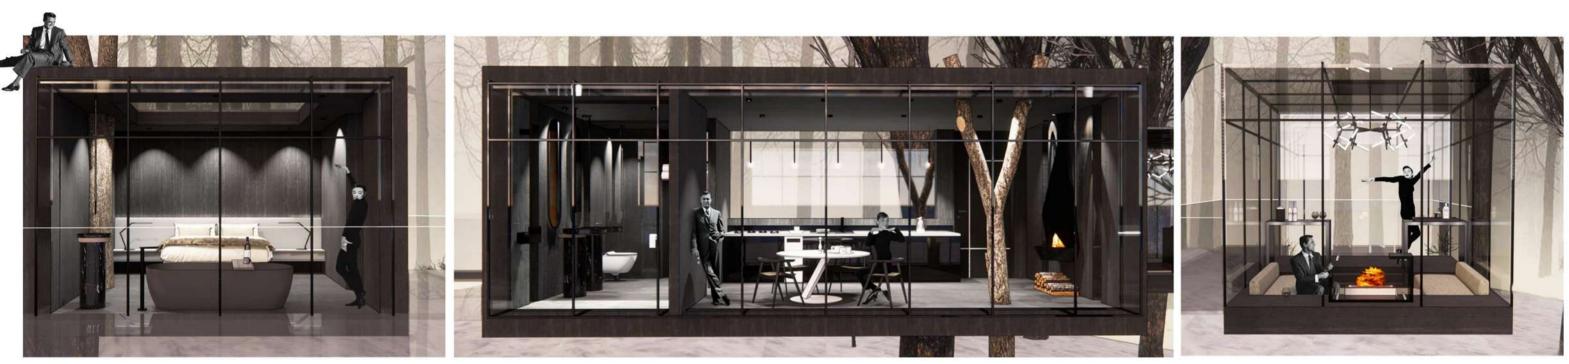

# 04. TREEHOUSE

A LINEAR DESIGN AMONGST AN OAK FOREST IN HARADS, SWEDEN. WHERE THE CLIENTS WILL ENJOY A COZY GET-AWAY FROM THE CITY LIFE. THE BLACK "BOX" SHAPE IS IN CONTRAST WITH ITS SOFT SNOWY LANDSCAPE, AND THE HORIZONTAL DESIGN WITH THE VERTICAL TREE LINES. WHILE THE INTERIOR COLOUR PALETTE REFELCTS THE MOOD OF THE EXTERIOR. THIS MODERN DESIGN OFFERS AND OFF THE GRID EXPEREINCE, ALLOWING ONE TO GLIDE THROUGH THE TREES, MOVING FROM ONE SPACE TO ANOTHER.

BEDROOM VIEW

BATHROOM & KITCHEN VIEW

BATHROOM & KITCHEN VIEW

WHITE BOX FLOORPLAN & ELEVATION