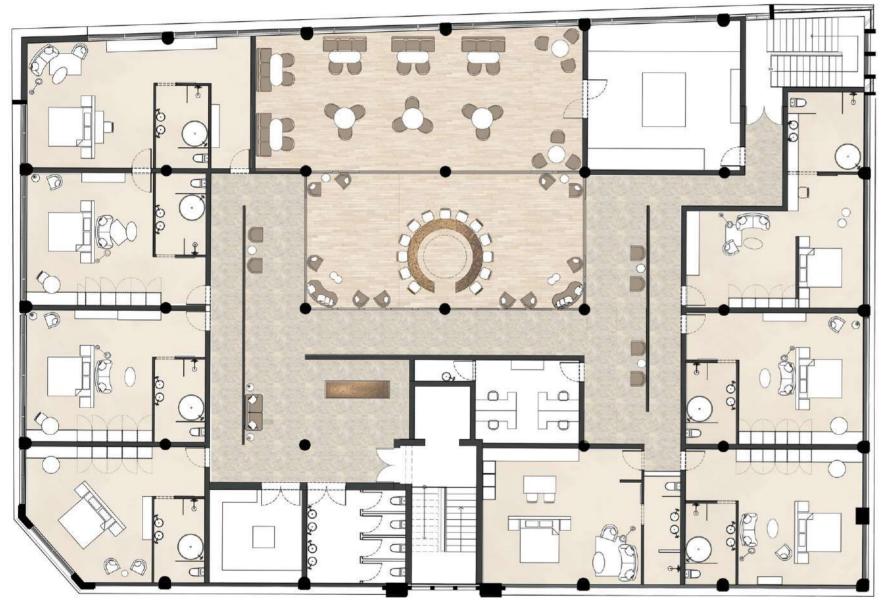

## 01. URBAN EXPERIENCE HOLDING HOTEL & POD

ESCAPING THE CITY LIFE. WHILE WAITING TO ESCAPE YOU WILL BE SLEEPING AT ZENITH THE HOLDING HOTEL. MATROOSBERG IS 3 HOURS AWAY, THE PERFECT DISTANCE FROM THE BUSY CITY. KEEPING EVERYTHING CALM AND SIMPLISTIC YET LUXURIOUS. IT IS A PLACE THAT SEAMLESSLY OFFERS LUXURY AND COMFORT. TAKE A PERFECT DIP IN THE WARM BATH WHILE ENJOYING THE FRIGID SCENEIC VIEW OF THE OUTSIDE. ZENITH, THE PEAK OF.. THE PEAK OF ADVENTURE.

RECEPTION VIEW

FLOORPLAN & AXO

HOTEL FLOORPLAN NTS

URBAN EXPERIENCE | BAR PLAN

BAR WITH CUPBOARDS DASHED PLAN NTS

ABOVE BAR PLAN NTS

URBAN EXPERIENCE | BAR ELEVATION

BACK VIEW ELEVATION NTS