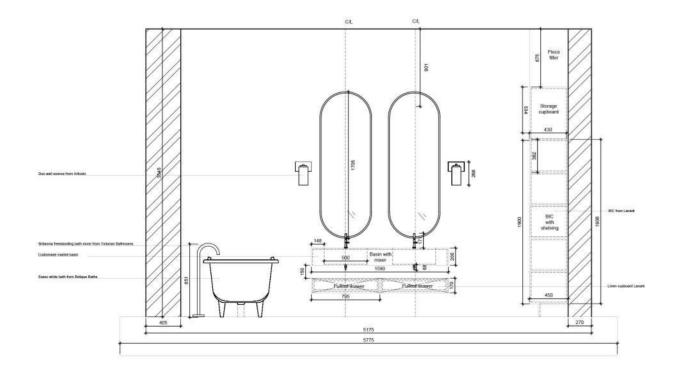

## 06. RESIDENTIAL DESIGN

A MIDDLE AGED COUPLE LIVING IN A MODERN YET CLASSICAL HOME. CLASSY FOR ENTERTAINMENT AND COZY FOR RELAXATION. RESIDENTIAL DESIGN | BATHROOM

BATHROOM FLOORPLAN NTS

BATHROOM AA ELEVATION NTS

BATHROOM BB ELEVATION NTS