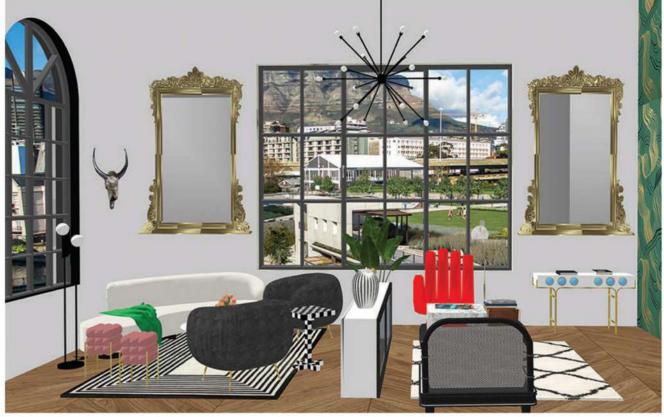

## 05. DOCKHAUS HOTELLOBBY, GROUP PROJECT

DOCK HAUS IS A FIRST YEAR GROUP PROJECT. THE HOTEL LOBBY AREA IS SPECIFICALLY DESIGNED FOR ALL THE ARTISTS TO APPRECIATE THE UNIQUE FURNITURE SHAPES AND COLORS. AROUND EVERY CORNER THERE IS ART TO SEE, THE FURNITURE, THE SELECTED DECOR.

RIGHT SIDE VIEW

CUSTOM BUILT RECEPTION DESK

### LOBBY FLOORPLAN

FLOORPLAN NTS

2D MATERIAL BOARD