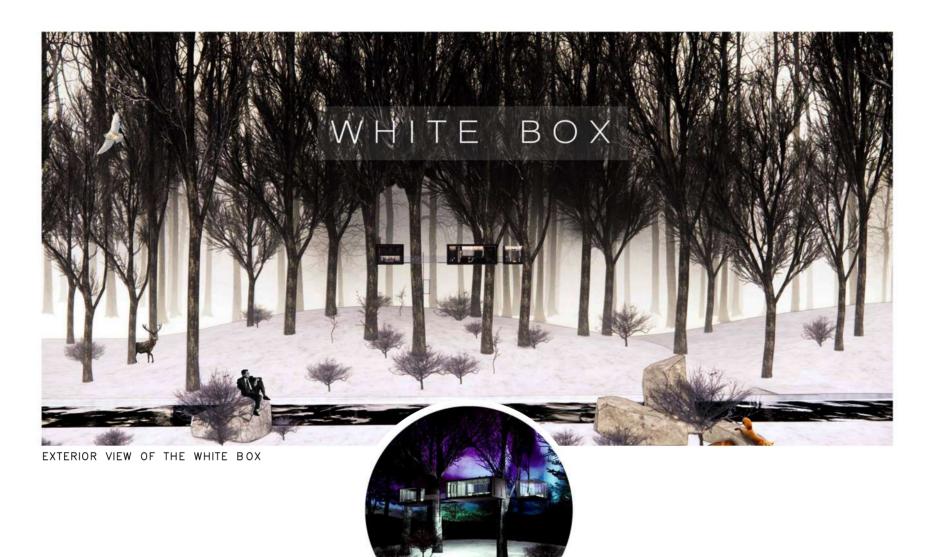

# 04. TREEHOUSE

A LINEAR DESIGN AMONGST AN OAK FOREST IN HARADS, SWEDEN. WHERE THE CLIENTS WILL ENJOY A COZY GET-AWAY FROM THE CITY LIFE. THE BLACK "BOX" SHAPE IS IN CONTRAST WITH ITS SOFT SNOWY LANDSCAPE, AND THE HORIZONTAL DESIGN WITH THE VERTICAL TREE LINES. WHILE THE INTERIOR COLOUR PALETTE REFELCTS THE MOOD OF THE EXTERIOR. THIS MODERN DESIGN OFFERS AND OFF THE GRID EXPEREINCE, ALLOWING ONE TO GLIDE THROUGH THE TREES, MOVING FROM ONE SPACE TO ANOTHER.

BEDROOM VIEW

BATHROOM & KITCHEN VIEW

BATHROOM & KITCHEN VIEW

WHITE BOX FLOORPLAN & ELEVATION