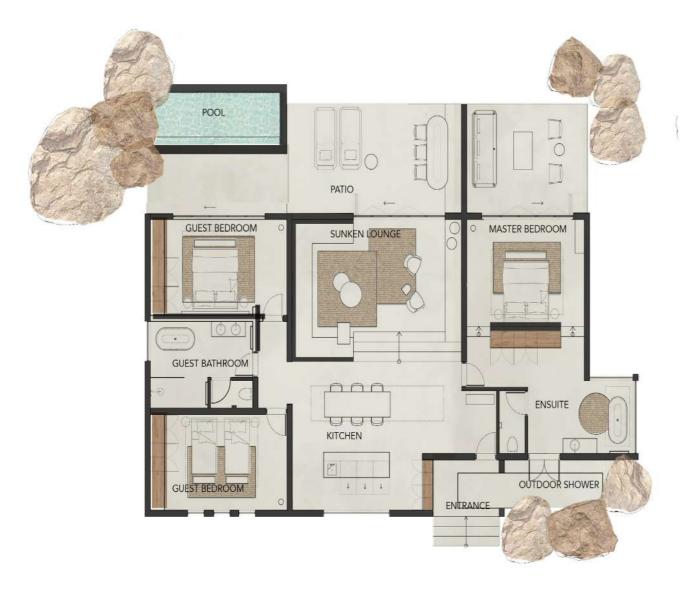

# TRILL HOUSE RESIDENTIAL DESIGN

BRIEF

THE CREATION OF A UNIQUE SPACE FOR A COUPLE TO LIVE IN THAT NOT ONLY SHOWCASES AND PAYS HOMAGE TO THIS VICTORIAN HERITAGE HOME BUT STILL KEEPING IT CONTEMPORARY AND TRENDY.

#### CONCEPT

A WELL DESIGNED SPACE FOR A COUPLE WHO ARE WORKING PROFESSIONALS AND A WRITER. THE SPACE IS TIMELESS PAYING HOMAGE TO ITS HERITAGE BUT STILL A MODERN SPACE PUSHING THE BOUNDARIES OF LUXURY AND CREATIVITY. THE FACADE AND FITTINGS OF THE ORIGINAL SPACE IS PAIRED WITH BOLD AND ELEGANT FINISHES AND FURNITURE.

LIVING AREA

DINNING AREA AND KITCHEN

MASTER BEDROOM

GUEST BEDROOM

MASTER ENSUITE SIDE VIEW

FLOORPLAN NTS

FURNITURE & MATERIALS SELECTION