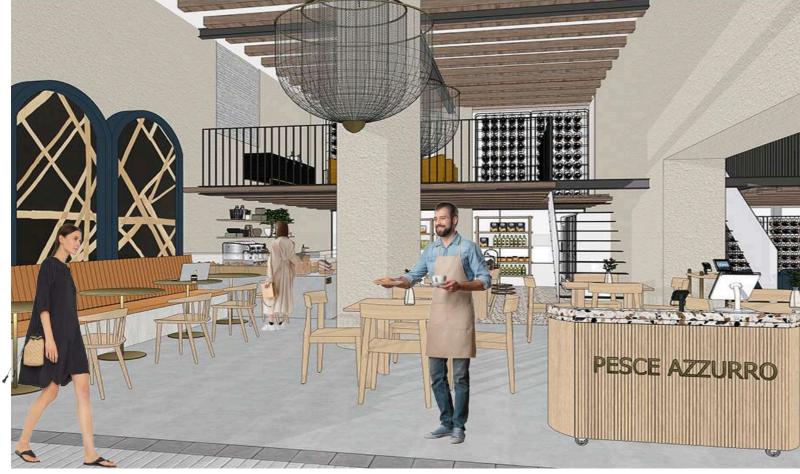

#### BRIEF

A HIGH END RESTAURANT, BAR AND DELI THAT CAN BE EASILY TRANSFORMED FROM DAY INTO NIGHT. PESCE AZZURO IS AN ITALIAN SEAFOOD RESTAURANT IS RELOCATING TO THE CORNER OF WATER-KANT AND BRIEF STREET, CAPE TOWN. WITH RELOCATION COMES A FRESH NEW LOOK WITH NEUTRAL TONES AND BRASS ELEMENTS. THE REQUIREMENTS INCLUDED INSIDE AND OUTSIDE SEATING, A DELI, A BAR, WINE CELLAR, A SLOW LOUNGE AND CONSIDERATION OF WALL AND CEILING TREATMENTS.

### CONCEPT

A DINNING EXPERIENCE THAT GOES FROM CASUAL TO FORMAL AND DAY INTO NIGHT. A SOPHISTICATED AND CLASSY YET SIMPLE AND ELEGANT APPROACH WAS TAKEN. WHETHER IT IS FOR COFFEE, DELI TO GO, FORMAL EATING OR EVENTS THE INTERIOR DISPLAYS A VERSATILE AND TRENDY SPACE FOR ALL. A NEUTRAL COLLOUR PALETTE WAS USED WITH HIGHLIGHTS OF BRASS AND NAVY ACCENTS.

ENTRANCE PERSPECTIVE

DELI AND COFFEE AREA

OUTSIDE SEATING