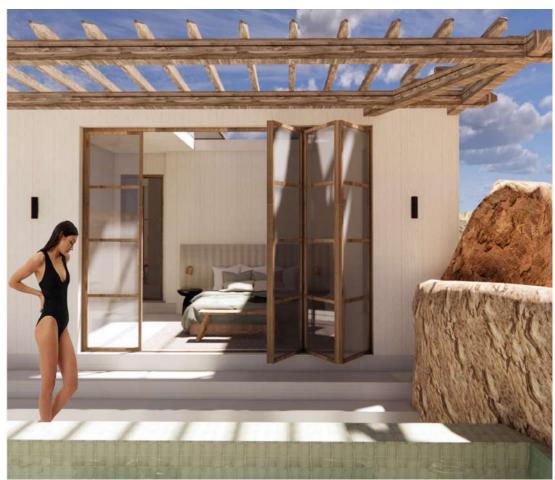

GUEST ROOM - EXTERIOR

LIVING AREA DINNING AND KITCHEN

GUEST BATHROOM

FAMILY POD PLAN NTS COUPLES POD PLAN NTS

1) CEMWASH WALL PLASTER IN SANDSTONE - CEMCRETE 2) COLOURHARDNER FLOOR FINISH IN STONE - CEMCRETE 3) DOLCE OUTDOOR TEXTILE IN SUNSET - CREVIN DOLCE 4) HERITAGE RENAISSANCE COLLECTION OUTDOOR FABRIC IN MOSS - SUNBRELLA 5) SANITARYWEAR IN BRUSHED BRASS - MEIR 6) PURE BRUSHED AMERICAN OAK WOOD - HAKWOOD 7) CEDEBERG ROCK 8) CRUDO RUSTIC STAINED OAK WOOD - OGGIE 9) LEATHER UPHOLSTERY IN SATIVA OAT - WOODHEADS 10) JUTE COTTON AND RECYCLE SILK RIG IN NATURAL/BLACK - OPULENT HOME 11) TRAVERTINE STONE IN SANDSTONE - MAZISTA 12) RUBELLI TEXTILE IN LINO - HERTEX 13) MARBLE IN ROSA TEA - WOMAG 14) LIBERTY LINEN TEXTILE IN COCOON - HERTEX 15) GLOSS CERAMIC POOL TILE IN SAGE GREEN - STILES 16) LINEN WALL PAPER IN WHEAT - HERTEX