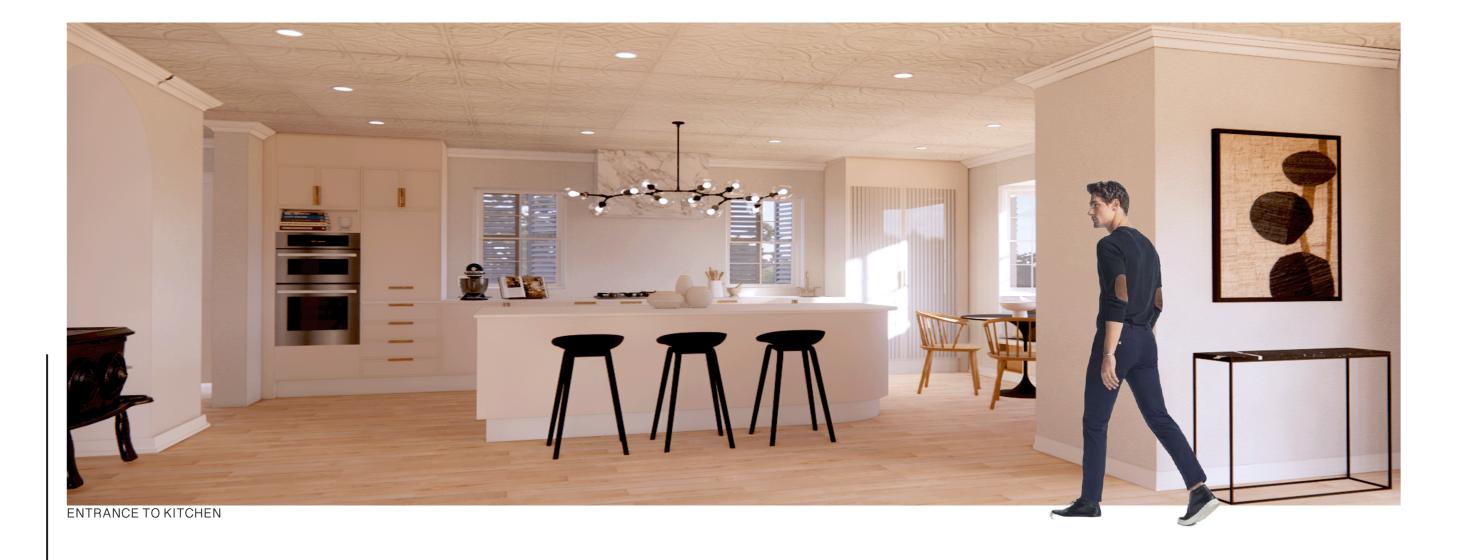

#### BRIEF

A MID 40'S COUPLE HAVE PURCHASED A LARGE OLDER HOME IN A WELL ESTABLISHED AREA. REQUIREMENTS INCLUDE REN-OVATIONS OF THE KITCHEN WHILST PLAYING RESPECT TO ITS HERITAGE AND FIXTURES BUT COMBINING IT WITH A CONTEM-PORARY AND MODERN ASPECTS. IT NEEDS TO BE ERGONOM-ICALLY DESIGNED TO WORK FOR THEM AS THEY GET OLDER.

#### CONCEPT

A CURRENT YET TIMELESS KITCHEN DESIGN WITH AMPLE WORKING SPACE AND FLOW FOR A CURRENT MID 40'S COUPLE THAT WILL BE ERGONOMICALLY SUFFICIENT FOR THE FUTURE. A NEUTRAL COLOUR PALLETE WITH ACCENTS OF BURNT ORANGE, BRASS AND FLUTED GLASS ARE EVIDENT THROUGHOUT THE SPACE KEEPING IT LIGHT AND FRESH. A WELL THOUGHT OUT PLAN AND ELEVATIONS HAVE BEEN THOROUGHLY DRAWN UP IN ORDER TO ENSURE THE DESIGN IS FLAWLESS.

BAY WINDOW VIEW

PANTRY AND LAUNDRY

OFF WHITE PLASTER - PLASCON 2) AMERICAN OAK WOOD - RARE WOODS
 FLUTED GLASS – ALL GLASS 4) STARDUST COUNTERTOP - CAESARSTONE
 WHITE ART MARBLE – WOMAG 6) PWHEAT LINEN – HERTEX 7) BRASS HANDLES - HANDLES.INC