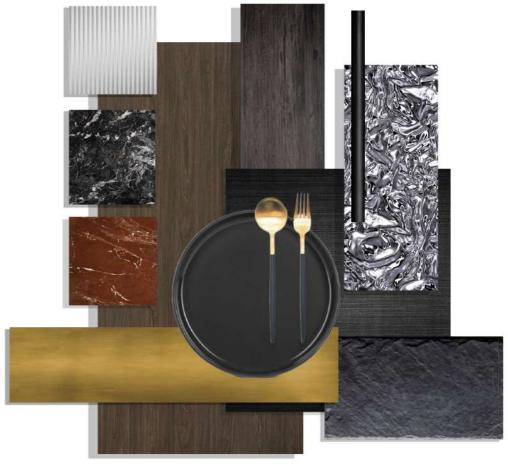

RECEPTION

SLOW LOUNGE

BAR AREA

VELA ROOM - EXECUTIVE SUITE

LYRA ROOM - SUPERIOR ROOM

FLOOR PLAN NTS

1) SLATE TILE IN BLACK - MAZISTA 2) POWDER COATED STEEL FRAMES IN BLACK - STEEL MEN
3) FLUTED GLASS - ALL GLASS 4) GUN METAL CHAIN - WILLOW LAMP 5) BLACK ART MARBLE - WOMAG 6) PALAMINO MARBLE - WOMAG 7) BRASS DETAILING - METAL WORKS
8) CRUDO RUSTIC OAK FLOORING IN SMOKE BROWN - OGGIE 9) CHARCOAL TEXTURED BATHROOM TILE - STILES TILES 10) ROPPLED STEEL METAL IN BLACK - PATINA PATINA 11) LINEN WALLPAPER IN CHARCOAL - HERTEX

GUEST ROOM - EXTERIOR

LIVING AREA DINNING AND KITCHEN

GUEST BATHROOM

FAMILY POD PLAN NTS COUPLES POD PLAN NTS

1) CEMWASH WALL PLASTER IN SANDSTONE - CEMCRETE 2) COLOURHARDNER FLOOR FINISH IN STONE - CEMCRETE 3) DOLCE OUTDOOR TEXTILE IN SUNSET - CREVIN DOLCE 4) HERITAGE RENAISSANCE COLLECTION OUTDOOR FABRIC IN MOSS - SUNBRELLA 5) SANITARYWEAR IN BRUSHED BRASS - MEIR 6) PURE BRUSHED AMERICAN OAK WOOD - HAKWOOD 7) CEDEBERG ROCK 8) CRUDO RUSTIC STAINED OAK WOOD - OGGIE 9) LEATHER UPHOLSTERY IN SATIVA OAT - WOODHEADS 10) JUTE COTTON AND RECYCLE SILK RIG IN NATURAL/BLACK - OPULENT HOME 11) TRAVERTINE STONE IN SANDSTONE - MAZISTA 12) RUBELLI TEXTILE IN LINO - HERTEX 13) MARBLE IN ROSA TEA - WOMAG 14) LIBERTY LINEN TEXTILE IN COCOON - HERTEX 15) GLOSS CERAMIC POOL TILE IN SAGE GREEN - STILES 16) LINEN WALL PAPER IN WHEAT - HERTEX