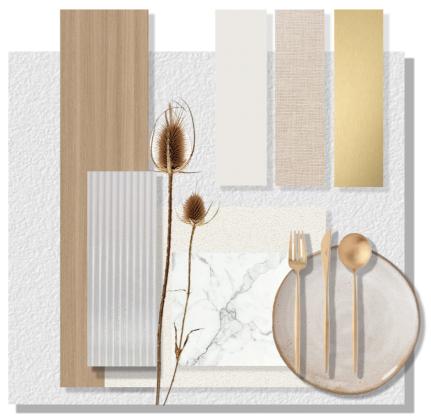

BAY WINDOW VIEW

PANTRY AND LAUNDRY

OFF WHITE PLASTER - PLASCON 2) AMERICAN OAK WOOD - RARE WOODS
 FLUTED GLASS – ALL GLASS 4) STARDUST COUNTERTOP - CAESARSTONE
 WHITE ART MARBLE – WOMAG 6) PWHEAT LINEN – HERTEX 7) BRASS HANDLES - HANDLES.INC