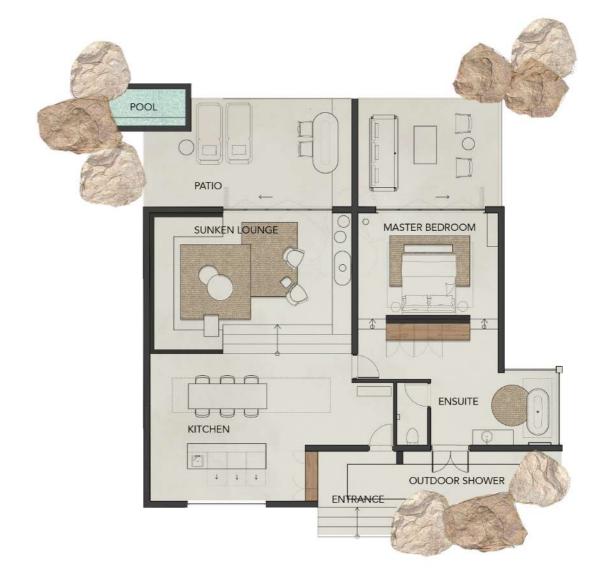

# TRILL HOUSE RESIDENTIAL DESIGN

BRIEF

THE CREATION OF A UNIQUE SPACE FOR A COUPLE TO LIVE IN THAT NOT ONLY SHOWCASES AND PAYS HOMAGE TO THIS VICTORIAN HERITAGE HOME BUT STILL KEEPING IT CONTEMPORARY AND TRENDY.

#### CONCEPT

A WELL DESIGNED SPACE FOR A COUPLE WHO ARE WORKING PROFESSIONALS AND A WRITER. THE SPACE IS TIMELESS PAYING HOMAGE TO ITS HERITAGE BUT STILL A MODERN SPACE PUSHING THE BOUNDARIES OF LUXURY AND CREATIVITY. THE FACADE AND FITTINGS OF THE ORIGINAL SPACE IS PAIRED WITH BOLD AND ELEGANT FINISHES AND FURNITURE.

LIVING AREA

DINNING AREA AND KITCHEN

MASTER BEDROOM

GUEST BEDROOM

MASTER ENSUITE SIDE VIEW

FLOORPLAN NTS

FURNITURE & MATERIALS SELECTION