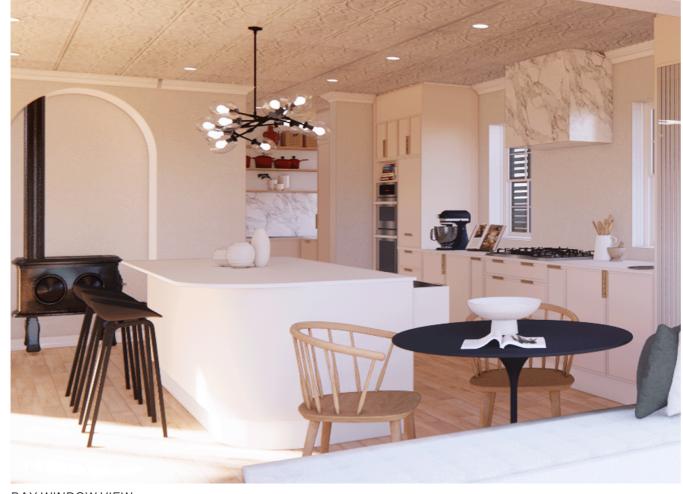

#### BRIEF

A MID 40'S COUPLE HAVE PURCHASED A LARGE OLDER HOME IN A WELL ESTABLISHED AREA. REQUIREMENTS INCLUDE REN-OVATIONS OF THE KITCHEN WHILST PLAYING RESPECT TO ITS HERITAGE AND FIXTURES BUT COMBINING IT WITH A CONTEM-PORARY AND MODERN ASPECTS. IT NEEDS TO BE ERGONOM-ICALLY DESIGNED TO WORK FOR THEM AS THEY GET OLDER.

#### CONCEPT

A CURRENT YET TIMELESS KITCHEN DESIGN WITH AMPLE WORKING SPACE AND FLOW FOR A CURRENT MID 40'S COUPLE THAT WILL BE ERGONOMICALLY SUFFICIENT FOR THE FUTURE. A NEUTRAL COLOUR PALLETE WITH ACCENTS OF BURNT ORANGE, BRASS AND FLUTED GLASS ARE EVIDENT THROUGHOUT THE SPACE KEEPING IT LIGHT AND FRESH. A WELL THOUGHT OUT PLAN AND ELEVATIONS HAVE BEEN THOROUGHLY DRAWN UP IN ORDER TO ENSURE THE DESIGN IS FLAWLESS.

BAY WINDOW VIEW

PANTRY AND LAUNDRY

OFF WHITE PLASTER - PLASCON 2) AMERICAN OAK WOOD - RARE WOODS
 FLUTED GLASS – ALL GLASS 4) STARDUST COUNTERTOP - CAESARSTONE
 WHITE ART MARBLE – WOMAG 6) PWHEAT LINEN – HERTEX 7) BRASS HANDLES - HANDLES.INC