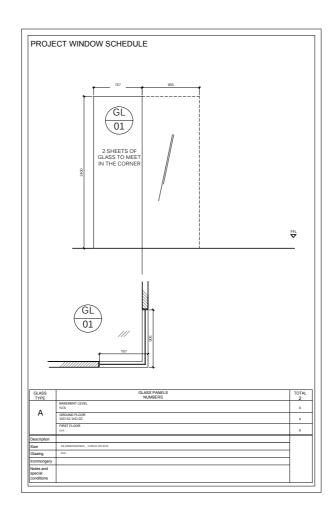

## TECHNICAL DRAWINGS

KSA KITCHEN ELEVATIONS

WORKING DRAWING PACKAGE

PANTRY BACK ELEVATION NTS

KITCHEN BACK ELEVATION NTS

OPEN SHELVING ELEVATION NTS

BAR BACK ELEVATION NTS

KITCHEN ISLAND BACK ELEVATION NTS

**|** 

EXISTING CEILING TO BE REMOVED KITCHEN

STORE

0 0

TRADE NOTES DRAWING NOTES
RAWING\_NOTES WORKING DRAWINGS DEMOLITION

> 100 scale 1:100 1 15/8/22 KG

OFFICE PROJECT DOOR AND WINDOW SCHEDULE SCALE 1:50

DRAWING NOTES REVISIONS WORKING DRAWINGS drawing description
DOOR AND WINDOW 106 scale 1:50 1 15/8/22 KG