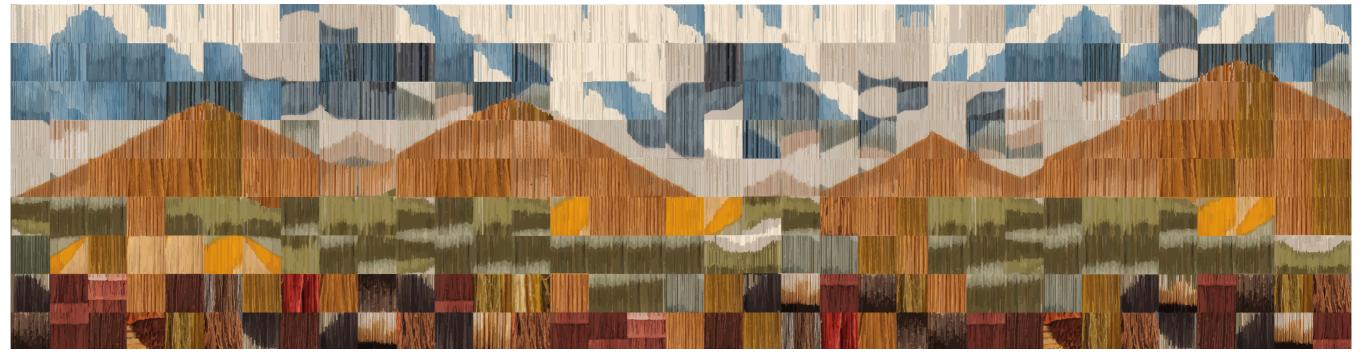

## MOUNTAIN RANGE JUSTIN VAN BREDA COMMISSION

BRIEF

TO DESIGN A GRAPHIC MURAL FOR JUSTIN VAN BREDA'S NEW CAPE LOOMS WAREHOUSE IN WOODSTOCK, CAPE TOWN. THE MURAL NEEDS TO GO WITH THE SPACE OF WEAVING MACHINES TO BE PLACED BE-LOW.THE SIZE OF THE MURALIS TO BE 12M IN LENGTH BY 3M IN HEIGHT.

CONCEPT

MOUNTAIN RANGE WAS INSPIRED BY INDIVIDUAL BLOCKS OF LOOSE FABRIC IN ORDER TO CREATE A LARGER IMAGE OF A MOUN-TAIN RANGE PAYING HOMEAGE TO THE KAROO WHERE THE MOHAIR SHEEPS ORIGINATE IN SOUTH AFRICA.

1<sup>ST</sup> PLACE

MOUNTAIN RANGE MURAL