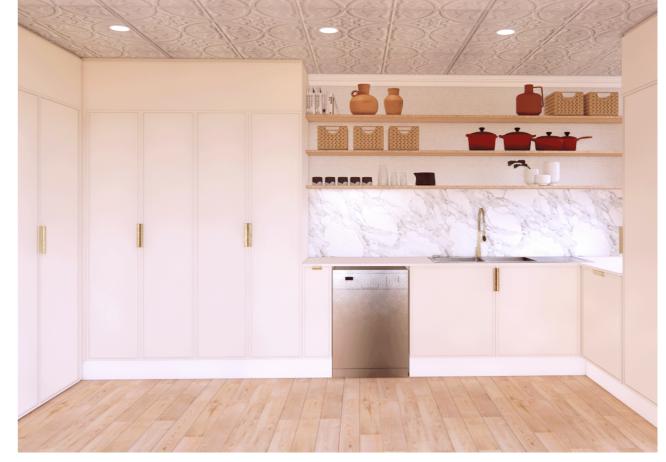

BAY WINDOW VIEW

PANTRY AND LAUNDRY

OFF WHITE PLASTER - PLASCON 2) AMERICAN OAK WOOD - RARE WOODS
 FLUTED GLASS – ALL GLASS 4) STARDUST COUNTERTOP - CAESARSTONE
 WHITE ART MARBLE – WOMAG 6) PWHEAT LINEN – HERTEX 7) BRASS HANDLES - HANDLES.INC