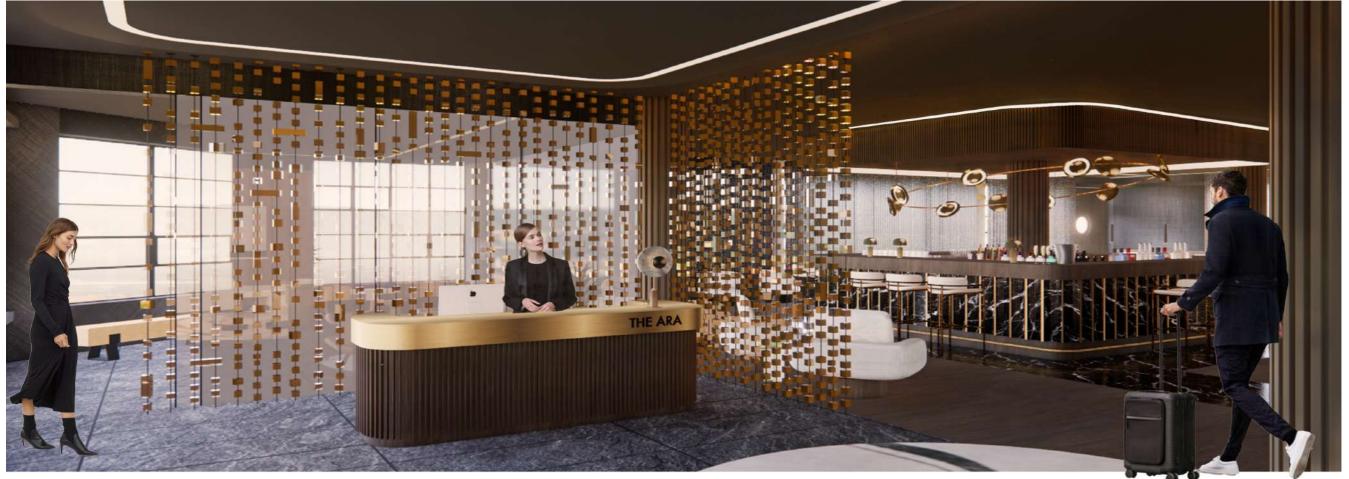

### THE ARA

HOTEL DESIGN - 10 SEARLE STREET, WOODSTOCK POD DESIGN - STADSAAL CAVES, CEDERBERG

#### BRIEF

THE EXISTING SECOND FLOOR OF 10 SEARLE STREET WOODSTOCK, WAS TO BE CONVERTED TO A 5 STAR LUXURY HOLDING HOTEL TO ACCOMMODATE 8-10 GUESTS BEDROOMS. REQUIREMENTS INCLUDED A TAPAS BAR AND RESTAURANT, RECEPTION, SLOW LOUNGE AND VARIOUS ROOM TYPES TO WAIT UNTIL THEY ARE TRANSPORTED TO THE EXPERIENTIAL PODS WITHIN A MAXIMUM 400KM FROM CAPE TOWN AT A LOCATION OF OUR CHOICE. NO LIMITATIONS WERE GIVEN ON THE DESIGN STYLE OF BOTH SPACES BUT EMPHASIS ON CREATING AN EXPERIENCE WAS ESSENTIAL.

#### CONCEPT

THE CONSTELLATIONS OF STARS MAKE LIFE ON EARTH AND SERVE AS A GUIDE TO MANKIND. THE ARA, A CONSTELLATION ON THE CELESTIAL SPHERE MEANING SMOKE RISING. A MASCULINE, DARK AND MOODY HOTEL LOCATED IN THE DENSELY POPULATED INDUSTRIAL OF WOODSTOCK. THIS HOTEL WITH ITS SUBDUED LIGHTING AND DARK TONES INFORMS THE VISITOR ABOUT THE CONSTELLATIONS AND THEIR IMPORTANCE HELPING NAVIGATE HUMANS.

RECEPTION

SLOW LOUNGE

BAR AREA

VELA ROOM - EXECUTIVE SUITE

LYRA ROOM - SUPERIOR ROOM

FLOOR PLAN NTS

1) SLATE TILE IN BLACK - MAZISTA 2) POWDER COATED STEEL FRAMES IN BLACK - STEEL MEN
3) FLUTED GLASS - ALL GLASS 4) GUN METAL CHAIN - WILLOW LAMP 5) BLACK ART MARBLE - WOMAG 6) PALAMINO MARBLE - WOMAG 7) BRASS DETAILING - METAL WORKS
8) CRUDO RUSTIC OAK FLOORING IN SMOKE BROWN - OGGIE 9) CHARCOAL TEXTURED BATHROOM TILE - STILES TILES 10) ROPPLED STEEL METAL IN BLACK - PATINA PATINA 11) LINEN WALLPAPER IN CHARCOAL - HERTEX