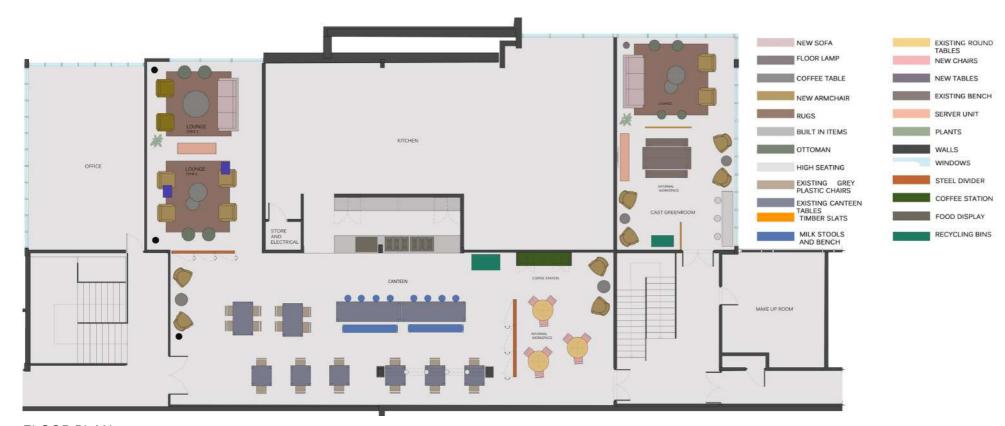

### CONTENTS

| 01. | THE ARA - HOTEL AND POD DESIGN                           | PG 1-14  |
|-----|----------------------------------------------------------|----------|
| 02. | KSA - KITCHEN DESIGN                                     | PG 16-22 |
| 03. | TRILL HOUSE - RESIDENTIAL DESIGN                         | PG 23-30 |
| 04. | EKO - TREEHOUSE DESIGN                                   | PG 31-36 |
| 05. | THE GRID - PG BISON                                      | PG 37-46 |
| 06. | ATLANTIC STUDIOS - FILM STUDIO                           | PG 47-52 |
| 07. | PESCE AZZURRO - RESTAURANT DESIGN                        | PG 53-56 |
| 08. | DOCKHAUS - HOTEL LOBBY DESIGN                            | PG 57-60 |
| 09. | MOUNTAIN RANGE - JUSTIN VAN BREDA MURAL                  | PG 61-64 |
| 10. | ELLERMAN HOUSE - PHOTOGRAPHY                             | PG 65-68 |
| 11. | UPCYCLE & TEXTILES - PRODUCT & SURFACE DESIGN            | PG 69-72 |
| 12. | SAUCY SERVER - NANDO'S SERVER                            | PG 73-76 |
| 13. | TECHNICAL DRAWINGS - KSA ELEVATIONS AND WORKING DRAWINGS | PG 77-88 |
|     |                                                          |          |