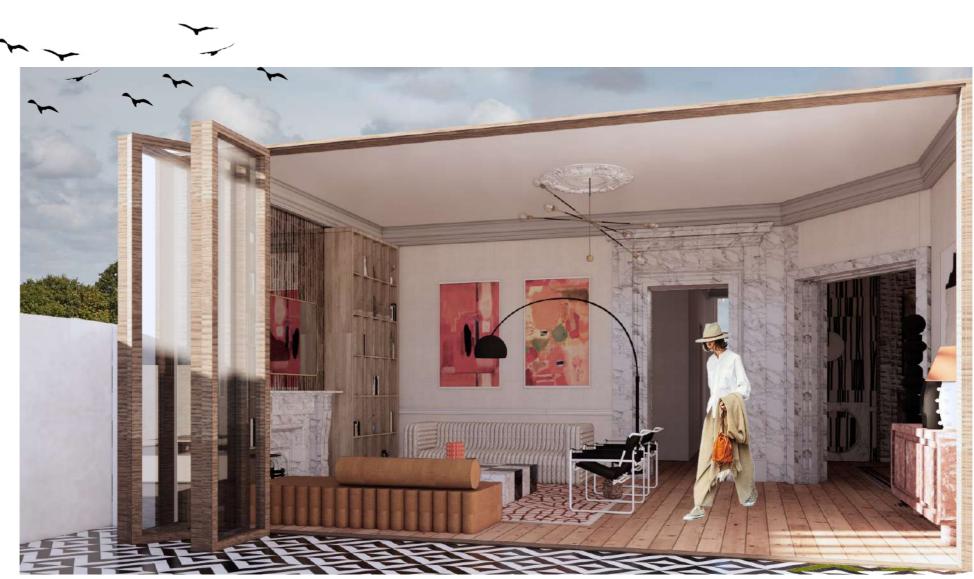

# TRILL HOUSE RESIDENTIAL DESIGN

BRIEF

THE CREATION OF A UNIQUE SPACE FOR A COUPLE TO LIVE IN THAT NOT ONLY SHOWCASES AND PAYS HOMAGE TO THIS VICTORIAN HERITAGE HOME BUT STILL KEEPING IT CONTEMPORARY AND TRENDY.

#### CONCEPT

A WELL DESIGNED SPACE FOR A COUPLE WHO ARE WORKING PROFESSIONALS AND A WRITER. THE SPACE IS TIMELESS PAYING HOMAGE TO ITS HERITAGE BUT STILL A MODERN SPACE PUSHING THE BOUNDARIES OF LUXURY AND CREATIVITY. THE FACADE AND FITTINGS OF THE ORIGINAL SPACE IS PAIRED WITH BOLD AND ELEGANT FINISHES AND FURNITURE.

LIVING AREA

DINNING AREA AND KITCHEN

MASTER BEDROOM

GUEST BEDROOM

MASTER ENSUITE SIDE VIEW

FLOORPLAN NTS

FURNITURE & MATERIALS SELECTION