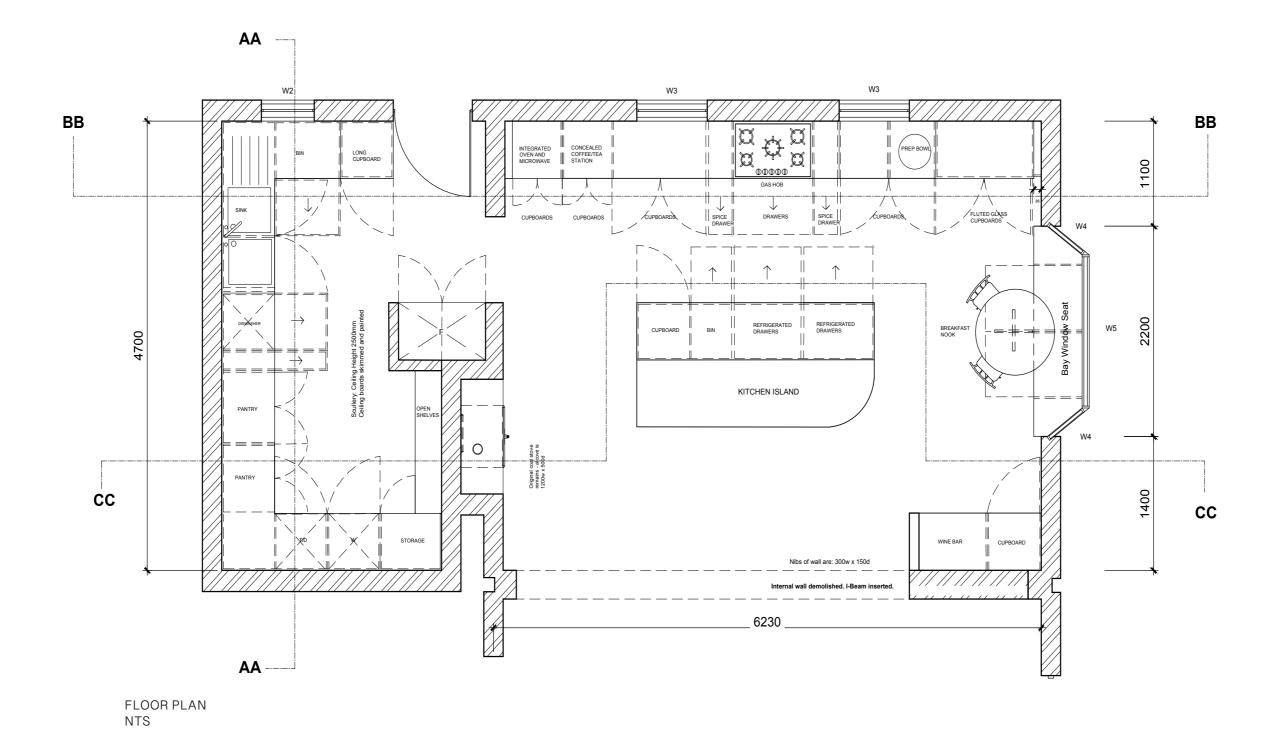

#### BRIEF

A MID 40'S COUPLE HAVE PURCHASED A LARGE OLDER HOME IN A WELL ESTABLISHED AREA. REQUIREMENTS INCLUDE REN-OVATIONS OF THE KITCHEN WHILST PLAYING RESPECT TO ITS HERITAGE AND FIXTURES BUT COMBINING IT WITH A CONTEM-PORARY AND MODERN ASPECTS. IT NEEDS TO BE ERGONOM-ICALLY DESIGNED TO WORK FOR THEM AS THEY GET OLDER.

#### CONCEPT

A CURRENT YET TIMELESS KITCHEN DESIGN WITH AMPLE WORKING SPACE AND FLOW FOR A CURRENT MID 40'S COUPLE THAT WILL BE ERGONOMICALLY SUFFICIENT FOR THE FUTURE. A NEUTRAL COLOUR PALLETE WITH ACCENTS OF BURNT ORANGE, BRASS AND FLUTED GLASS ARE EVIDENT THROUGHOUT THE SPACE KEEPING IT LIGHT AND FRESH. A WELL THOUGHT OUT PLAN AND ELEVATIONS HAVE BEEN THOROUGHLY DRAWN UP IN ORDER TO ENSURE THE DESIGN IS FLAWLESS.

BAY WINDOW VIEW

PANTRY AND LAUNDRY

OFF WHITE PLASTER - PLASCON 2) AMERICAN OAK WOOD - RARE WOODS
 FLUTED GLASS – ALL GLASS 4) STARDUST COUNTERTOP - CAESARSTONE
 WHITE ART MARBLE – WOMAG 6) PWHEAT LINEN – HERTEX 7) BRASS HANDLES - HANDLES.INC