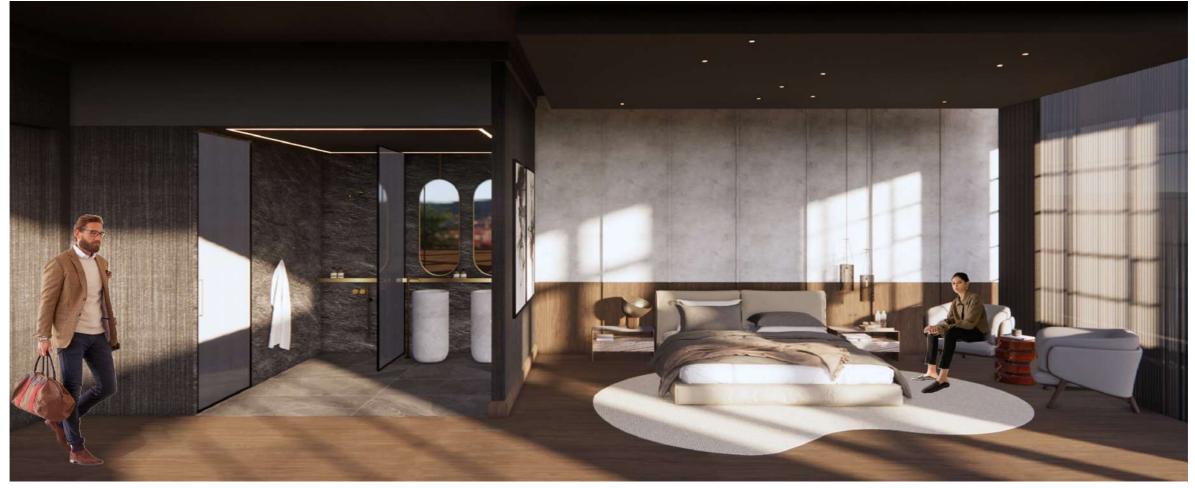

RECEPTION

SLOW LOUNGE

BAR AREA

VELA ROOM - EXECUTIVE SUITE

LYRA ROOM - SUPERIOR ROOM

FLOOR PLAN NTS

1) SLATE TILE IN BLACK - MAZISTA 2) POWDER COATED STEEL FRAMES IN BLACK - STEEL MEN
3) FLUTED GLASS - ALL GLASS 4) GUN METAL CHAIN - WILLOW LAMP 5) BLACK ART MARBLE - WOMAG 6) PALAMINO MARBLE - WOMAG 7) BRASS DETAILING - METAL WORKS
8) CRUDO RUSTIC OAK FLOORING IN SMOKE BROWN - OGGIE 9) CHARCOAL TEXTURED BATHROOM TILE - STILES TILES 10) ROPPLED STEEL METAL IN BLACK - PATINA PATINA 11) LINEN WALLPAPER IN CHARCOAL - HERTEX

GUEST ROOM - EXTERIOR

LIVING AREA DINNING AND KITCHEN

GUEST BATHROOM

FAMILY POD PLAN NTS COUPLES POD PLAN NTS

1) CEMWASH WALL PLASTER IN SANDSTONE - CEMCRETE 2) COLOURHARDNER FLOOR FINISH IN STONE - CEMCRETE 3) DOLCE OUTDOOR TEXTILE IN SUNSET - CREVIN DOLCE 4) HERITAGE RENAISSANCE COLLECTION OUTDOOR FABRIC IN MOSS - SUNBRELLA 5) SANITARYWEAR IN BRUSHED BRASS - MEIR 6) PURE BRUSHED AMERICAN OAK WOOD - HAKWOOD 7) CEDEBERG ROCK 8) CRUDO RUSTIC STAINED OAK WOOD - OGGIE 9) LEATHER UPHOLSTERY IN SATIVA OAT - WOODHEADS 10) JUTE COTTON AND RECYCLE SILK RIG IN NATURAL/BLACK - OPULENT HOME 11) TRAVERTINE STONE IN SANDSTONE - MAZISTA 12) RUBELLI TEXTILE IN LINO - HERTEX 13) MARBLE IN ROSA TEA - WOMAG 14) LIBERTY LINEN TEXTILE IN COCOON - HERTEX 15) GLOSS CERAMIC POOL TILE IN SAGE GREEN - STILES 16) LINEN WALL PAPER IN WHEAT - HERTEX