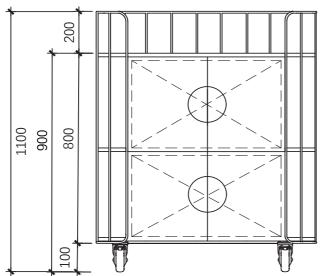

PLAN SCALE 1:20

SAUCY SERVER

FRONT ELEVATION

SCALE 1:20

### SIDE ELEVATION

SCALE 1:20