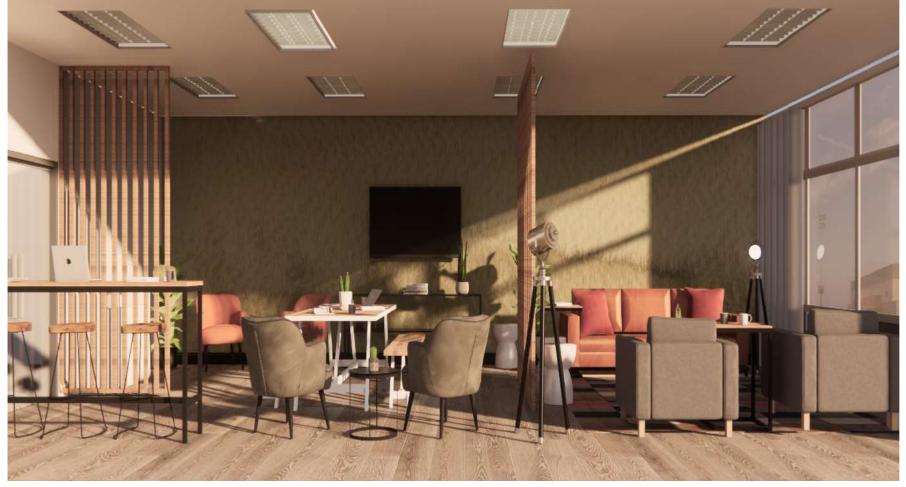

### BRIEF

ATLANTIC FILM STUDIOS HAS REQUIRED AN UPDATE AND RENOVATION OF THEIR CURRENT STUDIO WHICH INCLUDES CAST AND CREW ROOM AS WELL AS A CANTEEN WITH A CAFE AND A SLOW LOUNGE. THE SPACE NEEDS TO BE MODERN AND FRESH BUT STILL TIMELESS IN ORDER TO STAY CURRENT FOR YEARS TO COME.

#### CONCEPT

ATLANTIC STUDIOS RENOVATION WILL TAKE ON A NEW FRESH AND TRENDY SPACE THAT IS WELCOMING FOR THE CAST, CREW AND GUESTS TO ENJOY A COLLABORATIVE AND COMFORTABLE SPACE. A NEUTRAL TIMELESS PALETTE WITH ACCENTS OF BLUE AND GREEN WERE USED THROUGHOUT THE SPACE TO ENSURE A COHESIVE THREAD. SMALL CELEBRATIONS OF FILM THROUGH LIGHTS AND QUOTES ARE EVIDENT THROUGHOUT THE DESIGN.

SLOW LOUNGE

CAST ROOM CREW ROOM

FLOOR PLAN NTS

52