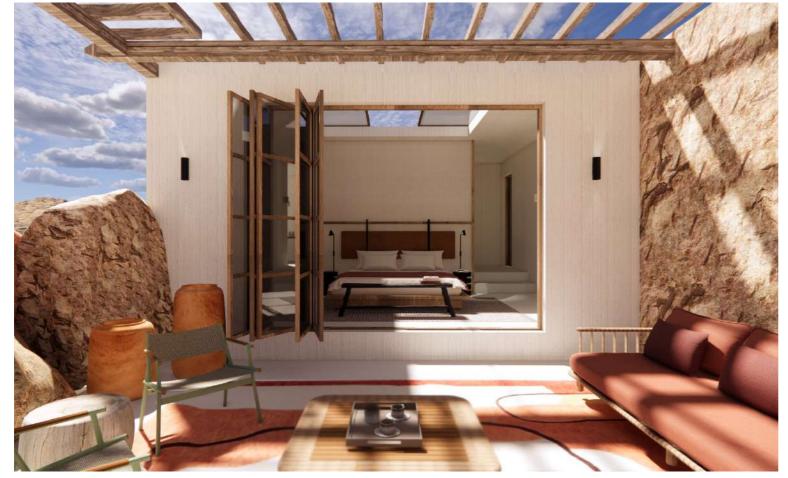

GUEST ROOM - EXTERIOR

LIVING AREA DINNING AND KITCHEN

GUEST BATHROOM

FAMILY POD PLAN NTS COUPLES POD PLAN NTS

1) CEMWASH WALL PLASTER IN SANDSTONE - CEMCRETE 2) COLOURHARDNER FLOOR FINISH IN STONE - CEMCRETE 3) DOLCE OUTDOOR TEXTILE IN SUNSET - CREVIN DOLCE 4) HERITAGE RENAISSANCE COLLECTION OUTDOOR FABRIC IN MOSS - SUNBRELLA 5) SANITARYWEAR IN BRUSHED BRASS - MEIR 6) PURE BRUSHED AMERICAN OAK WOOD - HAKWOOD 7) CEDEBERG ROCK 8) CRUDO RUSTIC STAINED OAK WOOD - OGGIE 9) LEATHER UPHOLSTERY IN SATIVA OAT - WOODHEADS 10) JUTE COTTON AND RECYCLE SILK RIG IN NATURAL/BLACK - OPULENT HOME 11) TRAVERTINE STONE IN SANDSTONE - MAZISTA 12) RUBELLI TEXTILE IN LINO - HERTEX 13) MARBLE IN ROSA TEA - WOMAG 14) LIBERTY LINEN TEXTILE IN COCOON - HERTEX 15) GLOSS CERAMIC POOL TILE IN SAGE GREEN - STILES 16) LINEN WALL PAPER IN WHEAT - HERTEX