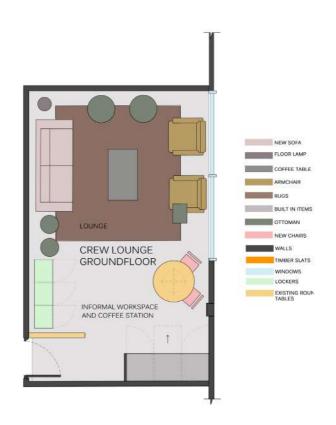

RIOR





PG BISON COMPETITION ENTRY



# ATLANTIC STUDIOS FILM STUDIO DESIGN

### BRIEF

ATLANTIC FILM STUDIOS HAS REQUIRED AN UPDATE AND RENOVATION OF THEIR CURRENT STUDIO WHICH INCLUDES CAST AND CREW ROOM AS WELL AS A CANTEEN WITH A CAFE AND A SLOW LOUNGE. THE SPACE NEEDS TO BE MODERN AND FRESH BUT STILL TIMELESS IN ORDER TO STAY CURRENT FOR YEARS TO COME.

#### CONCEPT

ATLANTIC STUDIOS RENOVATION WILL TAKE ON A NEW FRESH AND TRENDY SPACE THAT IS WELCOMING FOR THE CAST, CREW AND GUESTS TO ENJOY A COLLABORATIVE AND COMFORTABLE SPACE. A NEUTRAL TIMELESS PALETTE WITH ACCENTS OF BLUE AND GREEN WERE USED THROUGHOUT THE SPACE TO ENSURE A COHESIVE THREAD. SMALL CELEBRATIONS OF FILM THROUGH LIGHTS AND QUOTES ARE EVIDENT THROUGHOUT THE DESIGN.











SLOW LOUNGE





CAST ROOM CREW ROOM





FLOOR PLAN NTS



52

# PESCE AZZURRO RESTAURANT DESIGN

#### BRIEF

A HIGH END RESTAURANT, BAR AND DELI THAT CAN BE EASILY TRANSFORMED FROM DAY INTO NIGHT. PESCE AZZURO IS AN ITALIAN SEAFOOD RESTAURANT IS RELOCATING TO THE CORNER OF WATER-KANT AND BRIEF STREET, CAPE TOWN. WITH RELOCATION COMES A FRESH NEW LOOK WITH NEUTRAL TONES AND BRASS ELEMENTS. THE REQUIREMENTS INCLUDED INSIDE AND OUTSIDE SEATING, A DELI, A BAR, WINE CELLAR, A SLOW LOUNGE AND CONSIDERATION OF WALL AND CEILING TREATMENTS.

### CONCEPT

A DINNING EXPERIENCE THAT GOES FROM CASUAL TO FORMAL AND DAY INTO NIGHT. A SOPHISTICATED AND CLASSY YET SIMPLE AND ELEGANT APPROACH WAS TAKEN. WHETHER IT IS FOR COFFEE, DELI TO GO, FORMAL EATING OR EVENTS THE INTERIOR DISPLAYS A VERSATILE AND TRENDY SPACE FOR ALL. A NEUTRAL COLLOUR PAL