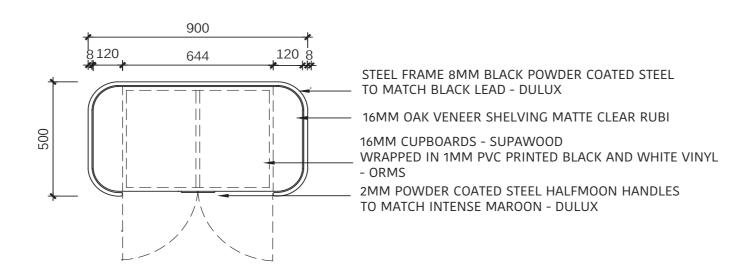

### CONCEPT

IT'S ALL ABOUT YOUR SAUCE. A SERVER WITH A FOCUS OF HAVINGA CAGE AROUND IT USING POWDER COATED STEEL THAT ELEVATES THE QUIRKINESS AND PLAY ON A BAR TROLLEY. THIS SERVER FEATURES A VINYL DESIGN THAT IS WRAPPED AROUND THE CUPBOARD ACCOMPANIED BY OVERSIZED WOODEN HANDLES ROUTERED IN A HALF MOON DESIGN. WITH ULTIMATELY IMPROVING ITS FUNCTIONALITY, THE BAR TROLLEY IS EQUIPPED WITH TWO SHELVES ON THE SIDE OF EACH CUPBOARD DOOR TO DISPLAY SAUCE BOTTLES. IN ADDITION THIS SERVER HAS MARROON RUBBER WHEELS THAT FACILITATES THE MOBILITY OF THE SERVER TO PLACE IN ANY STORE AROUND THE COUNTRY.

PLAN SCALE 1:20

SAUCY SERVER

FRONT ELEVATION

SCALE 1:20

### SIDE ELEVATION

SCALE 1:20