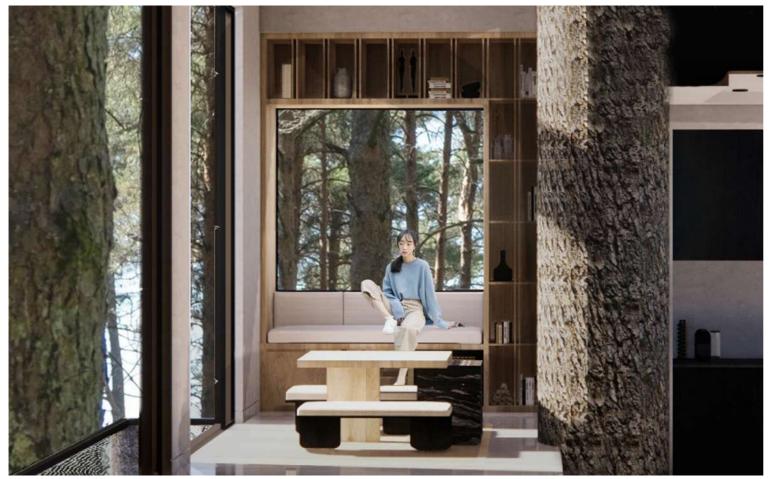

### EKÓ TREEHOUSE DESIGN

BRIEF

AN INNOVATIVE TREEHOUSE DESIGN WITH SUSTAINABLE EDGE AND USE OF BASOPHILIC DESIGN. THIS FUTURE FORWARD AND WELL CONCEPTUALISED DESIGN IS LOCATED AMONG THE TREES ANYWHERE IN THE WORLD. THE TREEHOUSE IS DESIGNED FOR TWO INDIVIDUALS UP TO 50SQM WHICH IS TO BE BUILT UP IN MULTIPLE STRUCTURES WITH CAREFUL CONSIDERATION TO ITS SURROUNDINGS AND SUPPORT OF THE STRUCTURE.

#### CONCEPT

A LUXURIOUS RETREAT FOR THE ECO-CONSCIOUS INDIVIDUAL, EKO IS A BASOPHILIC GET-AWAY DESIGNED FOR THE FUTURE. IT'S GEO-METRIC AND ROOT LIKE STRUCTURES ARE PLACED WITHIN THE NAT-URAL TERRAIN OF JAPANS' YOSHI-NO-KUMANO NATIONAL PARK, CREATING A VISUAL FEAST. FULLY SUSTAINABLE, THE TREEHOUSE STRUCTURES RUN ON THEIR OWN ECOSYSTEMS, MADE POSSIBLE BY HIGH TECHNOLOGY SYSTEMS ENABLING MOSS AND HERBS TO SURVIVE ON ITS FACADE. DESIGNED FOR HIGH END TOURISTS AND LOCAL ELITES. EKO PROVIDES A UNIQUE AND SAUGHT AFTER OASIS.

LIVING & DINNING KITCHEN

MASTER BEDROOM AND BATH FRONT VIEW

MASTER BEDROOM AND BATH SIDE VIEW

SECTION CUT DOWNSTAIRS

|  | PG BISON |
|--|----------|
|  |          |
|  |          |
|  |          |
|  |          |
|  |          |
|  |          |
|  |          |
|  |          |
|  |          |
|  |          |
|  |          |
|  |          |
|  |          |
|  |          |
|  |          |
|  |          |
|  |          |
|  |          |
|  |          |
|  |          |
|  |          |
|  |          |
|  |          |
|  |          |
|  |          |
|  |          |
|  |          |
|  |          |
|  |          |
|  |          |