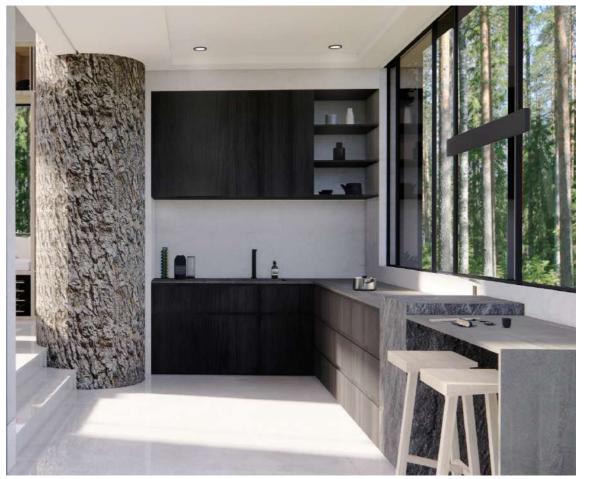

### EKÓ TREEHOUSE DESIGN

BRIEF

AN INNOVATIVE TREEHOUSE DESIGN WITH SUSTAINABLE EDGE AND USE OF BASOPHILIC DESIGN. THIS FUTURE FORWARD AND WELL CONCEPTUALISED DESIGN IS LOCATED AMONG THE TREES ANYWHERE IN THE WORLD. THE TREEHOUSE IS DESIGNED FOR TWO INDIVIDUALS UP TO 50SQM WHICH IS TO BE BUILT UP IN MULTIPLE STRUCTURES WITH CAREFUL CONSIDERATION TO ITS SURROUNDINGS AND SUPPORT OF THE STRUCTURE.

#### CONCEPT

A LUXURIOUS RETREAT FOR THE ECO-CONSCIOUS INDIVIDUAL, EKO IS A BASOPHILIC GET-AWAY DESIGNED FOR THE FUTURE. IT'S GEO-METRIC AND ROOT LIKE STRUCTURES ARE PLACED WITHIN THE NAT-URAL TERRAIN OF JAPANS' YOSHI-NO-KUMANO NATIONAL PARK, CREATING A VISUAL FEAST. FULLY SUSTAINABLE, THE TREEHOUSE STRUCTURES RUN ON THEIR OWN ECOSYSTEMS, MADE POSSIBLE BY HIGH TECHNOLOGY SYSTEMS ENABLING MOSS AND HERBS TO SURVIVE ON ITS FACADE. DESIGNED FOR HIGH END TOURISTS AND LOCAL ELITES. EKO PROVIDES A UNIQUE AND SAUGHT AFTER OASIS.

LIVING & DINNING KITCHEN

MASTER BEDROOM AND BATH FRONT VIEW

MASTER BEDROOM AND BATH SIDE VIEW

SECTION CUT DOWNSTAIRS

|  | PG BISON |
|--|----------|
|  |          |
|  |          |
|  |          |
|  |          |
|  |          |
|  |          |
|  |          |
|  |          |
|  |          |
|  |          |
|  |          |
|  |          |
|  |          |
|  |          |
|  |          |
|  |          |
|  |          |
|  |          |
|  |          |
|  |          |
|  |          |
|  |          |
|  |          |
|  |          |
|  |          |
|  |          |
|  |          |
|  |          |
|  |          |
|  |          |