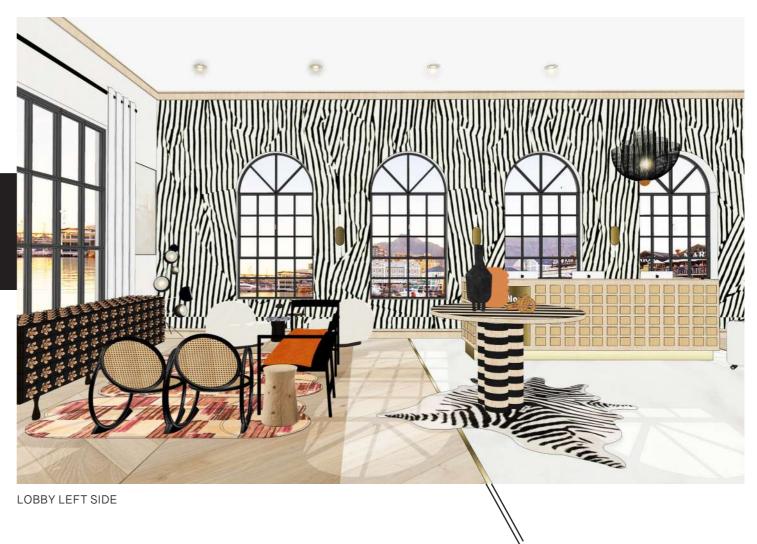

# DOCKHAUS HOTEL LOBBY DESIGN

### BRIEF

DOCKHAUS - A NEW BOUTIQUE HOTEL SITUATED IN THE V&A WATER-FRONT AREA, COMMISSIONED BY THOMAS ROSSI. THE LOBBY WAS TO BE DESIGNED AS A DARING AND PLAYFUL SPACE. THE GUESTS ARE TO BE HIGHLY CREATIVE INDIVIDUALS THAT CAN REVEL IN A LIKE-MINDED SPACE. THE CLIENT HAS REQUESTED THE USE OF COLOUR AND EDGE IS EXPLORED THROUGHOUT WHILST STILL DISPLAYING A COHESIVE DESIGN.

### CONCEPT

THIS DESIGN INCORPORATES LUXURY AND CREATIVITY HEAVILY INSPIRED BY KELLY WEARSTLER'S STYLE OF DESIGN. A SPACE FOR HIGHLY CREATIVE INDIVIDUALS TO FEAST THEIR EYES ON AND INSPIRE. LIGHT OAK FINISHES AND BRASS ARE MIXED WITH DARING AND EXCITING FURNITURE PIECES.

LOBBY SIDE VIEW

DOCKHAUS.

59

TONIC DESIGNS HAWKER BENCH

KELLY WEARSTLER DISTRICT RUG

&TRADITION LATO SIDE TABLE

LA GRANGE LOG STOOL

KELLY WEARSTLER BUBBLE LAMP