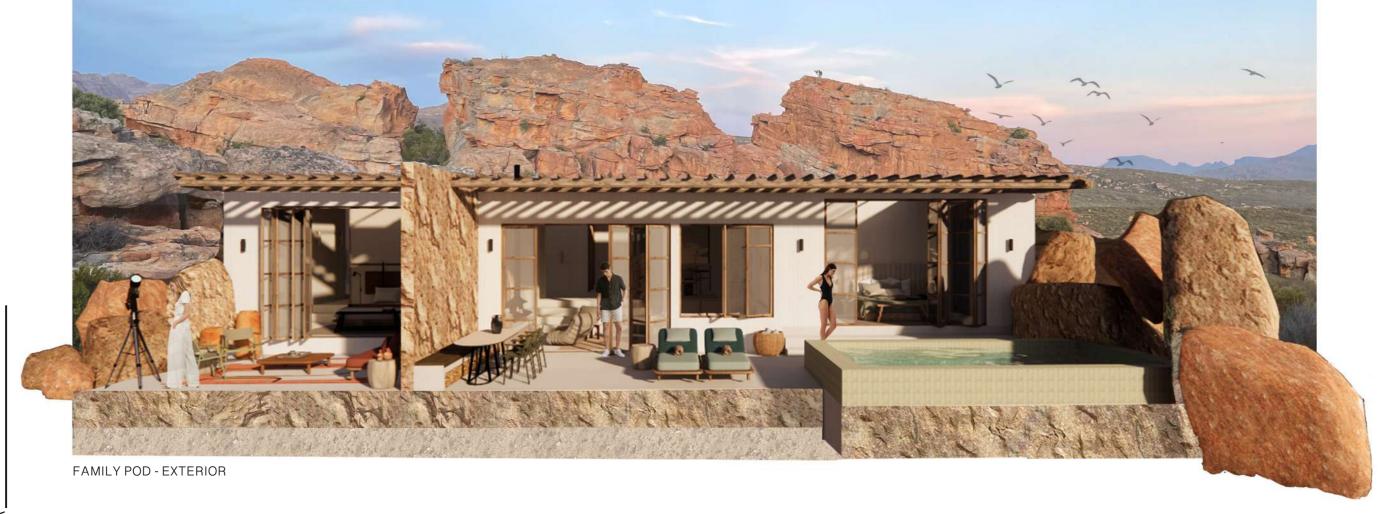

THE ARA'S REMOTE EXPERIENTIAL PODS IS LOCATED 250KM NORTH OF CAPE TOWN AT THE STADSAAL CAVES IN THE CEDERBERG, AN AREA KNOWN FOR ITS SPECTACULAR LANDSCAPES AND THE SENSE OF SOLITUDE. ONE EXPERIENCES THE ABSENCE OF LIGHT POLLUTION AT THIS UNIQUE LOCATION AND IS GROUNDED BY A NATURAL COLOUR PALETTE AND STARK ENVIRONMENT WHERE AN ASTRONOMY EXPERIENCE AWAITS.

GUEST ROOM - EXTERIOR

LIVING AREA DINNING AND KITCHEN

GUEST BATHROOM

FAMILY POD PLAN NTS COUPLES POD PLAN NTS

1) CEMWASH WALL PLASTER IN SANDSTONE - CEMCRETE 2) COLOURHARDNER FLOOR FINISH IN STONE - CEMCRETE 3) DOLCE OUTDOOR TEXTILE IN SUNSET - CREVIN DOLCE 4) HERITAGE RENAISSANCE COLLECTION OUTDOOR FABRIC IN MOSS - SUNBRELLA 5) SANITARYWEAR IN BRUSHED BRASS - MEIR 6) PURE BRUSHED AMERICAN OAK WOOD - HAKWOOD 7) CEDEBERG ROCK 8) CRUDO RUSTIC STAINED OAK WOOD - OGGIE 9) LEATHER UPHOLSTERY IN SATIVA OAT - WOODHEADS 10) JUTE COTTON AND RECYCLE SILK RIG IN NATURAL/BLACK - OPULENT HOME 11) TRAVERTINE STONE IN SANDSTONE - MAZISTA 12) RUBELLI TEXTILE IN LINO - HERTEX 13) MARBLE IN ROSA TEA - WOMAG 14) LIBERTY LINEN TEXTILE IN COCOON - HERTEX 15) GLOSS CERAMIC POOL TILE IN SAGE GREEN - STILES 16) LINEN WALL PAPER IN WHEAT - HERTEX