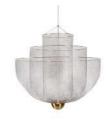

#### BRIEF

A HIGH END RESTAURANT, BAR AND DELI THAT CAN BE EASILY TRANSFORMED FROM DAY INTO NIGHT. PESCE AZZURO IS AN ITALIAN SEAFOOD RESTAURANT IS RELOCATING TO THE CORNER OF WATER-KANT AND BRIEF STREET, CAPE TOWN. WITH RELOCATION COMES A FRESH NEW LOOK WITH NEUTRAL TONES AND BRASS ELEMENTS. THE REQUIREMENTS INCLUDED INSIDE AND OUTSIDE SEATING, A DELI, A BAR, WINE CELLAR, A SLOW LOUNGE AND CONSIDERATION OF WALL AND CEILING TREATMENTS.

### CONCEPT

A DINNING EXPERIENCE THAT GOES FROM CASUAL TO FORMAL AND DAY INTO NIGHT. A SOPHISTICATED AND CLASSY YET SIMPLE AND ELEGANT APPROACH WAS TAKEN. WHETHER IT IS FOR COFFEE, DELI TO GO, FORMAL EATING OR EVENTS THE INTERIOR DISPLAYS A VERSATILE AND TRENDY SPACE FOR ALL. A NEUTRAL COLLOUR PALETTE WAS USED WITH HIGHLIGHTS OF BRASS AND NAVY ACCENTS.

ENTRANCE PERSPECTIVE

DELI AND COFFEE AREA

OUTSIDE SEATING