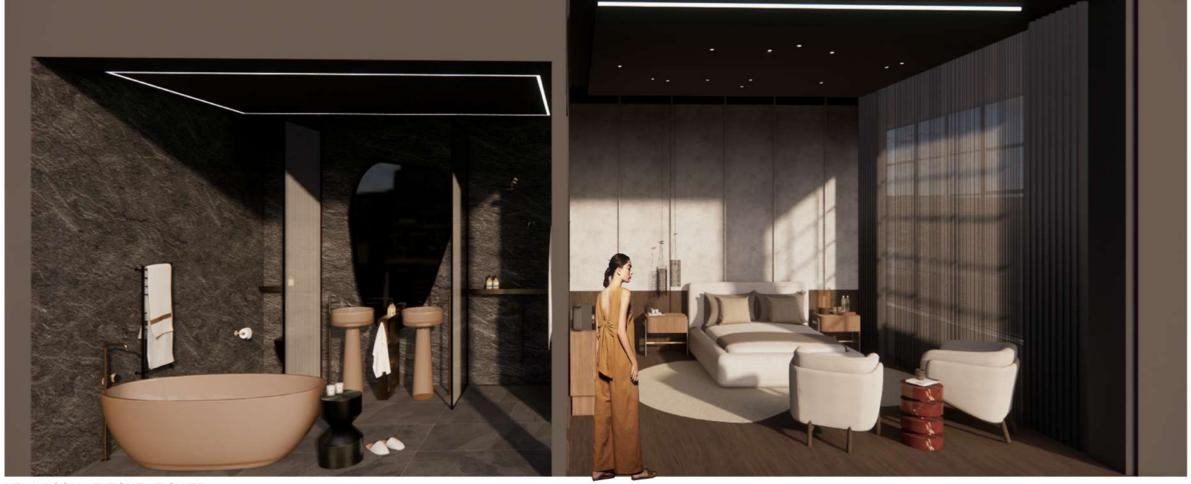

RECEPTION

SLOW LOUNGE

BAR AREA

VELA ROOM - EXECUTIVE SUITE

LYRA ROOM - SUPERIOR ROOM

FLOOR PLAN NTS

1) SLATE TILE IN BLACK - MAZISTA 2) POWDER COATED STEEL FRAMES IN BLACK - STEEL MEN
3) FLUTED GLASS - ALL GLASS 4) GUN METAL CHAIN - WILLOW LAMP 5) BLACK ART MARBLE - WOMAG 6) PALAMINO MARBLE - WOMAG 7) BRASS DETAILING - METAL WORKS
8) CRUDO RUSTIC OAK FLOORING IN SMOKE BROWN - OGGIE 9) CHARCOAL TEXTURED BATHROOM TILE - STILES TILES 10) ROPPLED STEEL METAL IN BLACK - PATINA PATINA 11) LINEN WALLPAPER IN CHARCOAL - HERTEX

GUEST ROOM - EXTERIOR

LIVING AREA DINNING AND KITCHEN

GUEST BATHROOM

FAMILY POD PLAN NTS COUPLES POD PLAN NTS

1) CEMWASH WALL PLASTER IN SANDSTONE - CEMCRETE 2) COLOURHARDNER FLOOR FINISH IN STONE - CEMCRETE 3) DOLCE OUTDOOR TEXTILE IN SUNSET - CREVIN DOLCE 4) HERITAGE RENAISSANCE COLLECTION OUTDOOR FABRIC IN MOSS - SUNBRELLA 5) SANITARYWEAR IN BRUSHED BRASS - MEIR 6) PURE BRUSHED AMERICAN OAK WOOD - HAKWOOD 7) CEDEBERG ROCK 8) CRUDO RUSTIC STAINED OAK WOOD - OGGIE 9) LEATHER UPHOLSTERY IN SATIVA OAT - WOODHEADS 10) JUTE COTTON AND RECYCLE SILK RIG IN NATURAL/BLACK - OPULENT HOME 11) TRAVERTINE STONE IN SANDSTONE - MAZISTA 12) RUBELLI TEXTILE IN LINO - HERTEX 13) MARBLE IN ROSA TEA - WOMAG 14) LIBERTY LINEN TEXTILE IN COCOON - HERTEX 15) GLOSS CERAMIC POOL TILE IN SAGE GREEN - STILES 16) LINEN WALL PAPER IN WHEAT - HERTEX