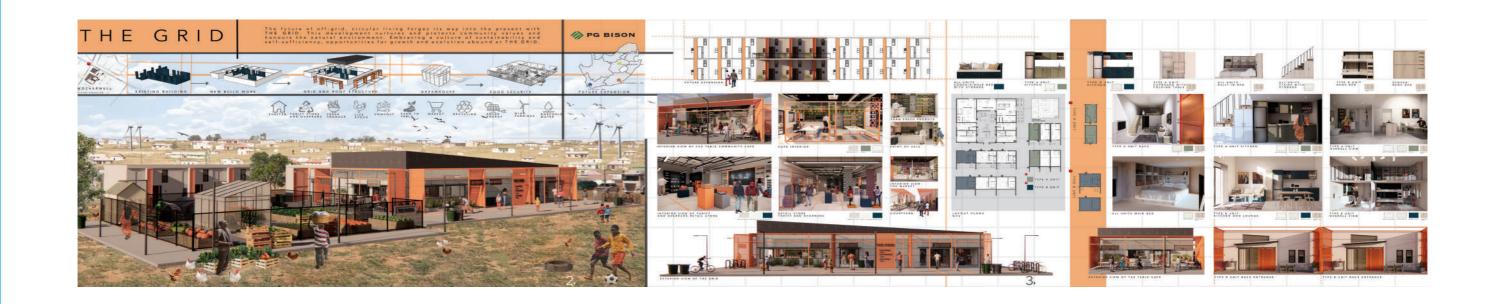

# THE GRID PG BISON - THINK BIG

#### BRIEF

THE OBJECTIVE WAS TO REDEFINE THE MARKETS PERCEPTIONS AND EXPECTATIONS OF HOUSING IN THIS MIXED USE RESIDENTIAL AND RETAIL SPACE, PROVIDING A 'REAL-WORLD SOLUTION TO A REAL-WORLD PROBLEM'. EXISTING STRUCTURES ON THE PROPERTY WERE TO BE RETAINED. UNIT SIZING WAS TO BE IN ACCORDANCE WITH CURRENT STANDARDS ALLOWING FOR FUTURE EXPANSION TO THE MODULAR UNIT TYPES. THE USE OF SMART, MULTI-PURPOSE AND MODULAR DESIGN WAS TO BE USED WHILST FITTING INTO THE STANDARD OF AFFORDABLE HOUSING.

#### CONCEPT

THE FUTURE OF OFF-GRID LIVING FORGES ITS WAY INTO THE PRESENT WITH THE GRID. THIS DEVELOPMENT NURTURES AND PROTECTS COMMUNITY VALUES AND HONOURS THE NATURAL ENVIRONMENT. EMBRACING A CULTURE OF SUSTAINABILITY AND SELF-SUFFICIENCY, OPPORTUNITIES FOR GROWTH AND EVOLUTION ABOUND AT THE GRID

EXTERIOR PERSPECTIVE

RESTAURANT EXTERIOR

RESTAURANT INTERIOR

RETAIL STORE PERSPECTIVE

RETAIL STORE FRONT

APARTMENT TYPE A INTERIOR

TYPE A UNIT KITCHEN

TYPE B UNIT KITCHEN & LIVING

TYPE B UNIT INTERIOR

PG BISON COMPETITION ENTRY