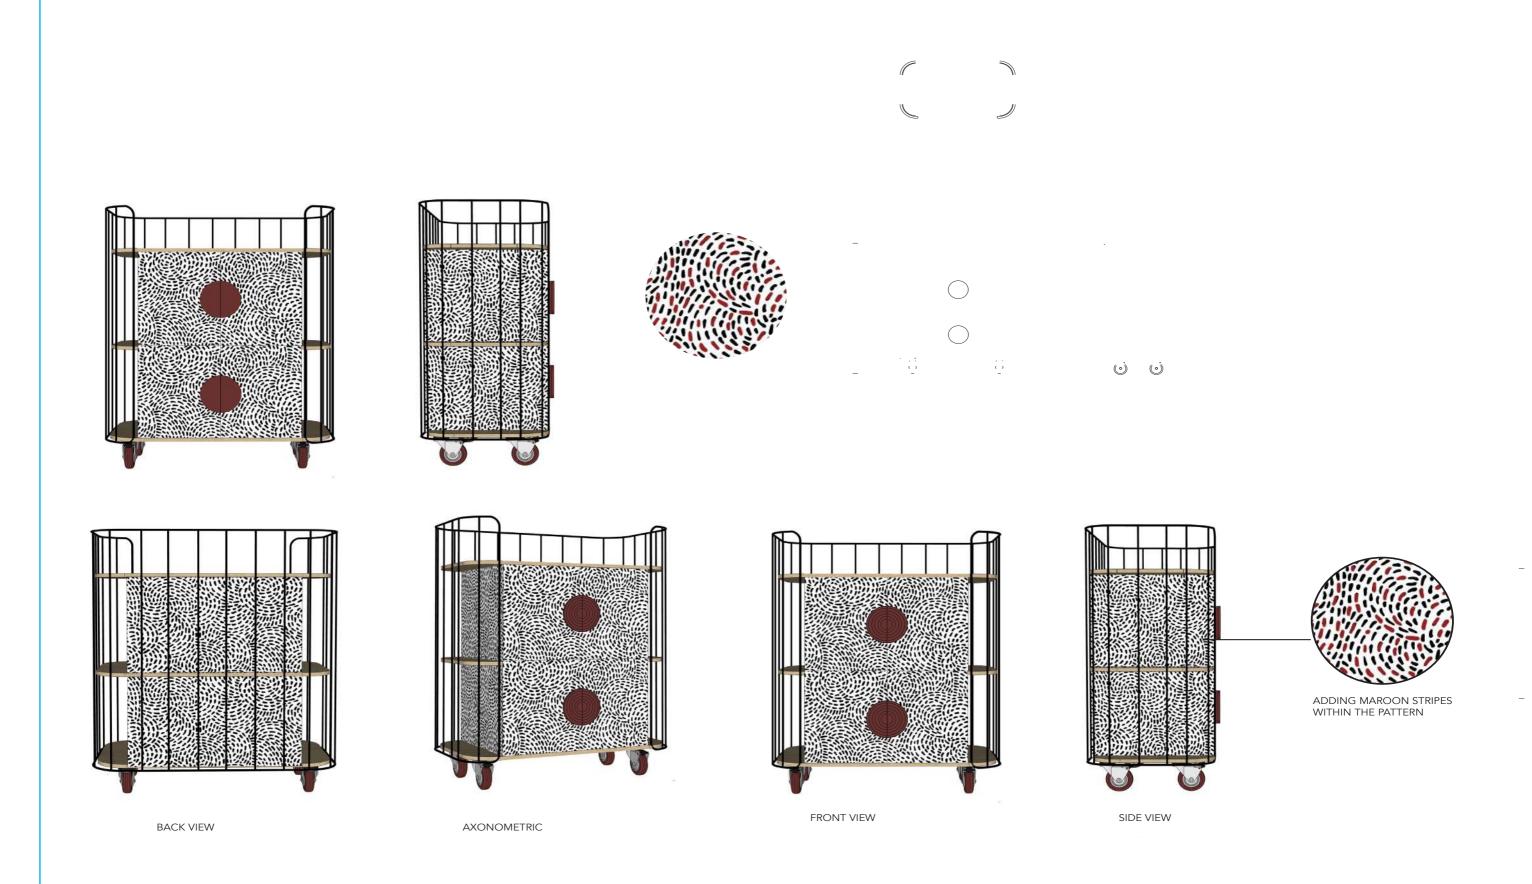

### CONCEPT

IT'S ALL ABOUT YOUR SAUCE. A SERVER WITH A FOCUS OF HAVINGA CAGE AROUND IT USING POWDER COATED STEEL THAT ELEVATES THE QUIRKINESS AND PLAY ON A BAR TROLLEY. THIS SERVER FEATURES A VINYL DESIGN THAT IS WRAPPED AROUND THE CUPBOARD ACCOMPANIED BY OVERSIZED WOODEN HANDLES ROUTERED IN A HALF MOON DESIGN. WITH ULTIMATELY IMPROVING ITS FUNCTIONALITY, THE BAR TROLLEY IS EQUIPPED WITH TWO SHELVES ON THE SIDE OF EACH CUPBOARD DOOR TO DISPLAY SAUCE BOTTLES. IN ADDITION THIS SERVER HAS MARROON RUBBER WHEELS THAT FACILITATES THE MOBILITY OF THE SERVER TO PLACE IN ANY STORE AROUND THE COUNTRY.