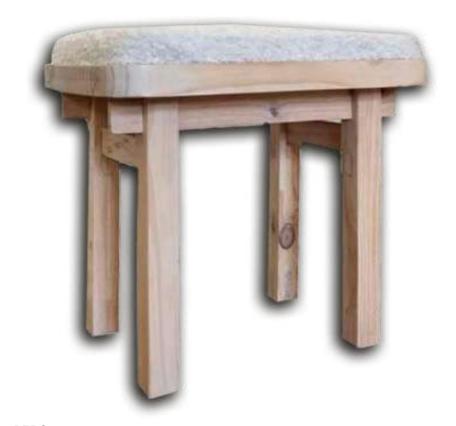

### BRIEF FOR PRODUCT DESIGN

TO CREATE A BESPOKE AND FUNCTIONAL STOOL FROM AN EXISTING PINE STOOL AND UPCYCLE IT TO A NEW CREATION WITH AT LEAST

### CONCEPT

THE THEODORE STOOL WAS ADAPTED AND UPCYCLED FROM THE MILK STOOL THAT WAS INSPIRED BY THE PACHA CHAIR, BOUCLE FAB- THE PATTERN BLOCKING DESIGN IS INSPIRED FROM THE RIC WITH A REMOVEABLE PILLOW TOP THAT CAN BE THEN WASHED OR CHANGED.

### BRIEF FOR PRODUCT DESIGN

SURFACE DESIGN - ANY TYPE OF DESIGN OR ARTWORK MADE BY A DESIGNER/ ARTISTIST THAT IS INTENDED TO TWO THIRDS OF THE CONSTRUCTION MUST BE FROM THE OLD STOOL. BE APPLIED TO A SURFACE TO ENHANCE ITS APPEAR-ANCE.