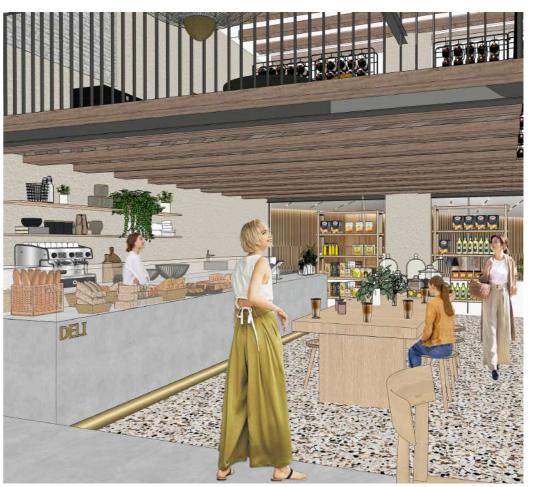

#### BRIEF

A HIGH END RESTAURANT, BAR AND DELI THAT CAN BE EASILY TRANSFORMED FROM DAY INTO NIGHT. PESCE AZZURO IS AN ITALIAN SEAFOOD RESTAURANT IS RELOCATING TO THE CORNER OF WATER-KANT AND BRIEF STREET, CAPE TOWN. WITH RELOCATION COMES A FRESH NEW LOOK WITH NEUTRAL TONES AND BRASS ELEMENTS. THE REQUIREMENTS INCLUDED INSIDE AND OUTSIDE SEATING, A DELI, A BAR, WINE CELLAR, A SLOW LOUNGE AND CONSIDERATION OF WALL AND CEILING TREATMENTS.

### CONCEPT

A DINNING EXPERIENCE THAT GOES FROM CASUAL TO FORMAL AND DAY INTO NIGHT. A SOPHISTICATED AND CLASSY YET SIMPLE AND ELEGANT APPROACH WAS TAKEN. WHETHER IT IS FOR COFFEE, DELI TO GO, FORMAL EATING OR EVENTS THE INTERIOR DISPLAYS A VERSATILE AND TRENDY SPACE FOR ALL. A NEUTRAL COLLOUR PALETTE WAS USED WITH HIGHLIGHTS OF BRASS AND NAVY ACCENTS.

ENTRANCE PERSPECTIVE

DELI AND COFFEE AREA

OUTSIDE SEATING