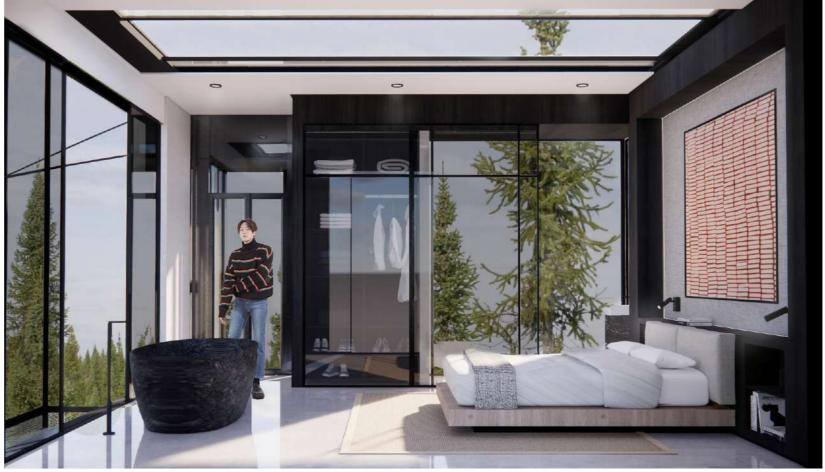

### EKÓ TREEHOUSE DESIGN

BRIEF

AN INNOVATIVE TREEHOUSE DESIGN WITH SUSTAINABLE EDGE AND USE OF BASOPHILIC DESIGN. THIS FUTURE FORWARD AND WELL CONCEPTUALISED DESIGN IS LOCATED AMONG THE TREES ANYWHERE IN THE WORLD. THE TREEHOUSE IS DESIGNED FOR TWO INDIVIDUALS UP TO 50SQM WHICH IS TO BE BUILT UP IN MULTIPLE STRUCTURES WITH CAREFUL CONSIDERATION TO ITS SURROUNDINGS AND SUPPORT OF THE STRUCTURE.

#### CONCEPT

A LUXURIOUS RETREAT FOR THE ECO-CONSCIOUS INDIVIDUAL, EKO IS A BASOPHILIC GET-AWAY DESIGNED FOR THE FUTURE. IT'S GEO-METRIC AND ROOT LIKE STRUCTURES ARE PLACED WITHIN THE NAT-URAL TERRAIN OF JAPANS' YOSHI-NO-KUMANO NATIONAL PARK, CREATING A VISUAL FEAST. FULLY SUSTAINABLE, THE TREEHOUSE STRUCTURES RUN ON THEIR OWN ECOSYSTEMS, MADE POSSIBLE BY HIGH TECHNOLOGY SYSTEMS ENABLING MOSS AND HERBS TO SURVIVE ON ITS FACADE. DESIGNED FOR HIGH END TOURISTS AND LOCAL ELITES. EKO PROVIDES A UNIQUE AND SAUGHT AFTER OASIS.

LIVING & DINNING KITCHEN

MASTER BEDROOM AND BATH FRONT VIEW

MASTER BEDROOM AND BATH SIDE VIEW

SECTION CUT DOWNSTAIRS

|  | PG BISON |
|--|----------|
|  |          |
|  |          |
|  |          |
|  |          |
|  |          |
|  |          |
|  |          |
|  |          |
|  |          |
|  |          |
|  |          |
|  |          |
|  |          |
|  |          |
|  |          |
|  |          |
|  |          |
|  |          |
|  |          |
|  |          |
|  |          |
|  |          |
|  |          |
|  |          |
|  |          |
|  |          |
|  |          |
|  |          |
|  |          |
|  |          |