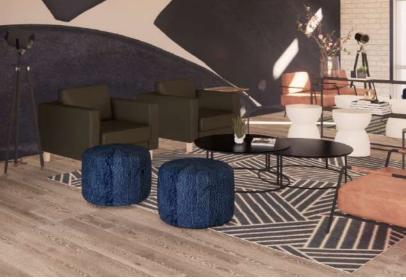

### BRIEF

ATLANTIC FILM STUDIOS HAS REQUIRED AN UPDATE AND RENOVATION OF THEIR CURRENT STUDIO WHICH INCLUDES CAST AND CREW ROOM AS WELL AS A CANTEEN WITH A CAFE AND A SLOW LOUNGE. THE SPACE NEEDS TO BE MODERN AND FRESH BUT STILL TIMELESS IN ORDER TO STAY CURRENT FOR YEARS TO COME.

#### CONCEPT

ATLANTIC STUDIOS RENOVATION WILL TAKE ON A NEW FRESH AND TRENDY SPACE THAT IS WELCOMING FOR THE CAST, CREW AND GUESTS TO ENJOY A COLLABORATIVE AND COMFORTABLE SPACE. A NEUTRAL TIMELESS PALETTE WITH ACCENTS OF BLUE AND GREEN WERE USED THROUGHOUT THE SPACE TO ENSURE A COHESIVE THREAD. SMALL CELEBRATIONS OF FILM THROUGH LIGHTS AND QUOTES ARE EVIDENT THROUGHOUT THE DESIGN.

SLOW LOUNGE

CAST ROOM CREW ROOM

FLOOR PLAN NTS

52