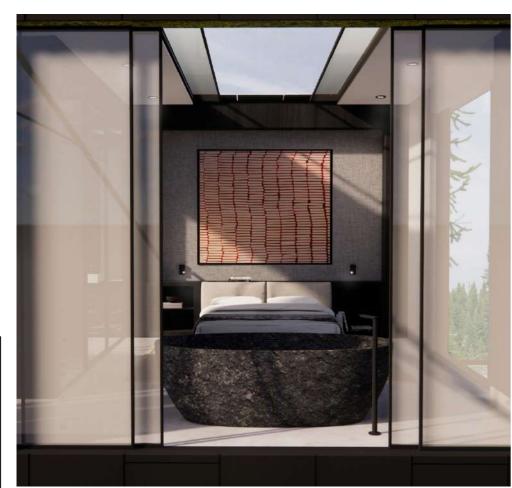

### EKÓ TREEHOUSE DESIGN

BRIEF

AN INNOVATIVE TREEHOUSE DESIGN WITH SUSTAINABLE EDGE AND USE OF BASOPHILIC DESIGN. THIS FUTURE FORWARD AND WELL CONCEPTUALISED DESIGN IS LOCATED AMONG THE TREES ANYWHERE IN THE WORLD. THE TREEHOUSE IS DESIGNED FOR TWO INDIVIDUALS UP TO 50SQM WHICH IS TO BE BUILT UP IN MULTIPLE STRUCTURES WITH CAREFUL CONSIDERATION TO ITS SURROUNDINGS AND SUPPORT OF THE STRUCTURE.

#### CONCEPT

A LUXURIOUS RETREAT FOR THE ECO-CONSCIOUS INDIVIDUAL, EKO IS A BASOPHILIC GET-AWAY DESIGNED FOR THE FUTURE. IT'S GEO-METRIC AND ROOT LIKE STRUCTURES ARE PLACED WITHIN THE NAT-URAL TERRAIN OF JAPANS' YOSHI-NO-KUMANO NATIONAL PARK, CREATING A VISUAL FEAST. FULLY SUSTAINABLE, THE TREEHOUSE STRUCTURES RUN ON THEIR OWN ECOSYSTEMS, MADE POSSIBLE BY HIGH TECHNOLOGY SYSTEMS ENABLING MOSS AND HERBS TO SURVIVE ON ITS FACADE. DESIGNED FOR HIGH END TOURISTS AND LOCAL ELITES. EKO PROVIDES A UNIQUE AND SAUGHT AFTER OASIS.

LIVING & DINNING KITCHEN

MASTER BEDROOM AND BATH FRONT VIEW

MASTER BEDROOM AND BATH SIDE VIEW

SECTION CUT DOWNSTAIRS

|  | PG BISON |
|--|----------|
|  |          |
|  |          |
|  |          |
|  |          |
|  |          |
|  |          |
|  |          |
|  |          |
|  |          |
|  |          |
|  |          |
|  |          |
|  |          |
|  |          |
|  |          |
|  |          |
|  |          |
|  |          |
|  |          |
|  |          |
|  |          |
|  |          |
|  |          |
|  |          |
|  |          |
|  |          |
|  |          |
|  |          |
|  |          |
|  |          |