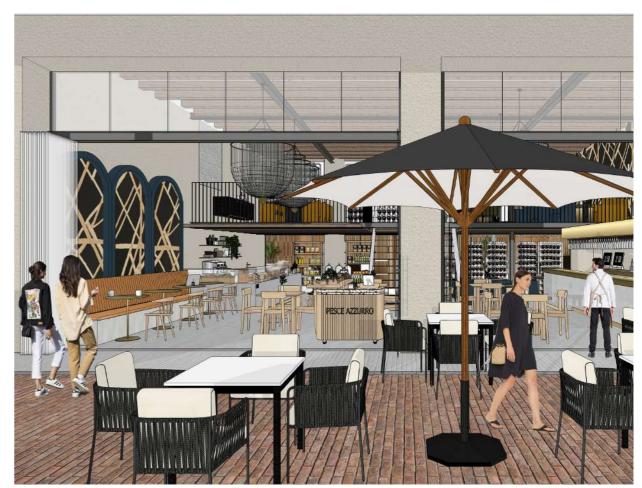

# PESCE AZZURRO RESTAURANT DESIGN

#### BRIEF

A HIGH END RESTAURANT, BAR AND DELI THAT CAN BE EASILY TRANSFORMED FROM DAY INTO NIGHT. PESCE AZZURO IS AN ITALIAN SEAFOOD RESTAURANT IS RELOCATING TO THE CORNER OF WATER-KANT AND BRIEF STREET, CAPE TOWN. WITH RELOCATION COMES A FRESH NEW LOOK WITH NEUTRAL TONES AND BRASS ELEMENTS. THE REQUIREMENTS INCLUDED INSIDE AND OUTSIDE SEATING, A DELI, A BAR, WINE CELLAR, A SLOW LOUNGE AND CONSIDERATION OF WALL AND CEILING TREATMENTS.

### CONCEPT

A DINNING EXPERIENCE THAT GOES FROM CASUAL TO FORMAL AND DAY INTO NIGHT. A SOPHISTICATED AND CLASSY YET SIMPLE AND ELEGANT APPROACH WAS TAKEN. WHETHER IT IS FOR COFFEE, DELI TO GO, FORMAL EATING OR EVENTS THE INTERIOR DISPLAYS A VERSATILE AND TRENDY SPACE FOR ALL. A NEUTRAL COLLOUR PALETTE WAS USED WITH HIGHLIGHTS OF BRASS AND NAVY ACCENTS.

ENTRANCE PERSPECTIVE

DELI AND COFFEE AREA

OUTSIDE SEATING