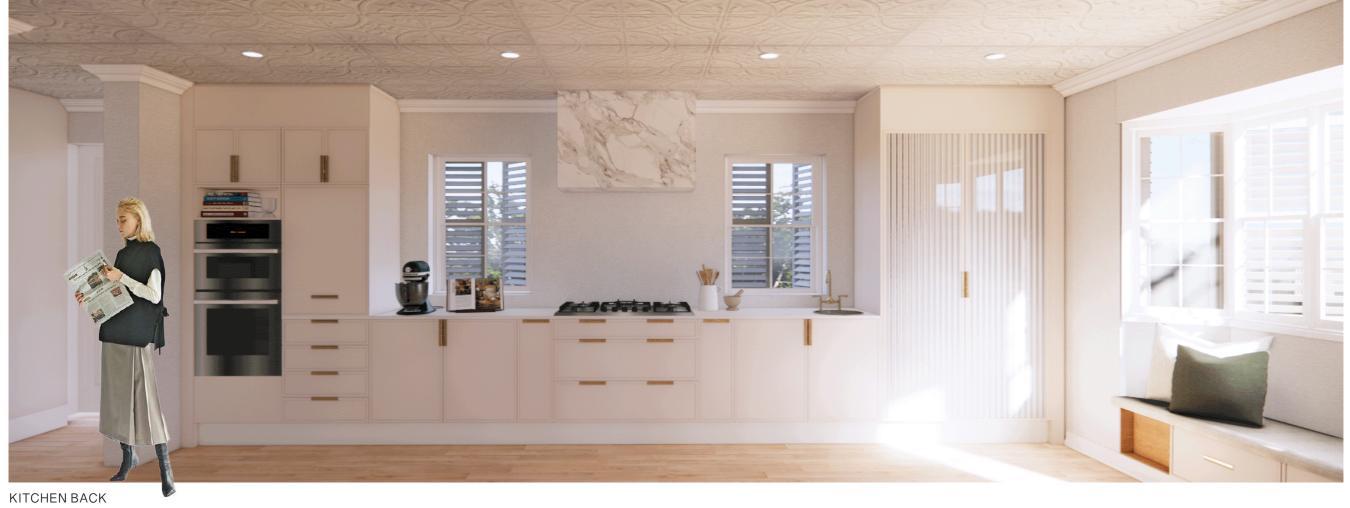

#### BRIEF

A MID 40'S COUPLE HAVE PURCHASED A LARGE OLDER HOME IN A WELL ESTABLISHED AREA. REQUIREMENTS INCLUDE REN-OVATIONS OF THE KITCHEN WHILST PLAYING RESPECT TO ITS HERITAGE AND FIXTURES BUT COMBINING IT WITH A CONTEM-PORARY AND MODERN ASPECTS. IT NEEDS TO BE ERGONOM-ICALLY DESIGNED TO WORK FOR THEM AS THEY GET OLDER.

#### CONCEPT

A CURRENT YET TIMELESS KITCHEN DESIGN WITH AMPLE WORKING SPACE AND FLOW FOR A CURRENT MID 40'S COUPLE THAT WILL BE ERGONOMICALLY SUFFICIENT FOR THE FUTURE. A NEUTRAL COLOUR PALLETE WITH ACCENTS OF BURNT ORANGE, BRASS AND FLUTED GLASS ARE EVIDENT THROUGHOUT THE SPACE KEEPING IT LIGHT AND FRESH. A WELL THOUGHT OUT PLAN AND ELEVATIONS HAVE BEEN THOROUGHLY DRAWN UP IN ORDER TO ENSURE THE DESIGN IS FLAWLESS.

BAY WINDOW VIEW

PANTRY AND LAUNDRY

OFF WHITE PLASTER - PLASCON 2) AMERICAN OAK WOOD - RARE WOODS
 FLUTED GLASS – ALL GLASS 4) STARDUST COUNTERTOP - CAESARSTONE
 WHITE ART MARBLE – WOMAG 6) PWHEAT LINEN – HERTEX 7) BRASS HANDLES - HANDLES.INC