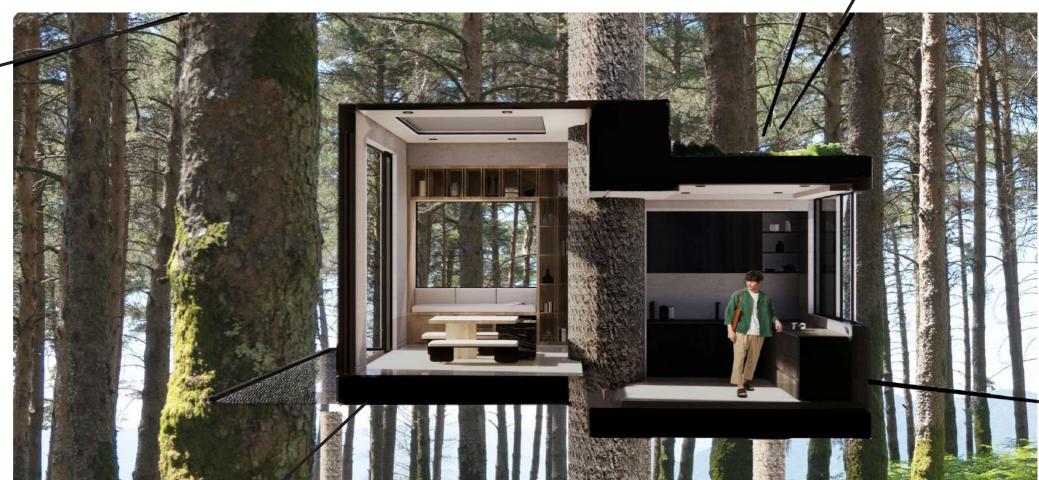

### EKÓ TREEHOUSE DESIGN

BRIEF

AN INNOVATIVE TREEHOUSE DESIGN WITH SUSTAINABLE EDGE AND USE OF BASOPHILIC DESIGN. THIS FUTURE FORWARD AND WELL CONCEPTUALISED DESIGN IS LOCATED AMONG THE TREES ANYWHERE IN THE WORLD. THE TREEHOUSE IS DESIGNED FOR TWO INDIVIDUALS UP TO 50SQM WHICH IS TO BE BUILT UP IN MULTIPLE STRUCTURES WITH CAREFUL CONSIDERATION TO ITS SURROUNDINGS AND SUPPORT OF THE STRUCTURE.

#### CONCEPT

A LUXURIOUS RETREAT FOR THE ECO-CONSCIOUS INDIVIDUAL, EKO IS A BASOPHILIC GET-AWAY DESIGNED FOR THE FUTURE. IT'S GEO-METRIC AND ROOT LIKE STRUCTURES ARE PLACED WITHIN THE NAT-URAL TERRAIN OF JAPANS' YOSHI-NO-KUMANO NATIONAL PARK, CREATING A VISUAL FEAST. FULLY SUSTAINABLE, THE TREEHOUSE STRUCTURES RUN ON THEIR OWN ECOSYSTEMS, MADE POSSIBLE BY HIGH TECHNOLOGY SYSTEMS ENABLING MOSS AND HERBS TO SURVIVE ON ITS FACADE. DESIGNED FOR HIGH END TOURISTS AND LOCAL ELITES. EKO PROVIDES A UNIQUE AND SAUGHT AFTER OASIS.

LIVING & DINNING KITCHEN

MASTER BEDROOM AND BATH FRONT VIEW

MASTER BEDROOM AND BATH SIDE VIEW

SECTION CUT DOWNSTAIRS

|  | PG BISON |
|--|----------|
|  |          |
|  |          |
|  |          |
|  |          |
|  |          |
|  |          |
|  |          |
|  |          |
|  |          |
|  |          |
|  |          |
|  |          |
|  |          |
|  |          |
|  |          |
|  |          |
|  |          |
|  |          |
|  |          |
|  |          |
|  |          |
|  |          |
|  |          |
|  |          |
|  |          |
|  |          |
|  |          |
|  |          |
|  |          |
|  |          |