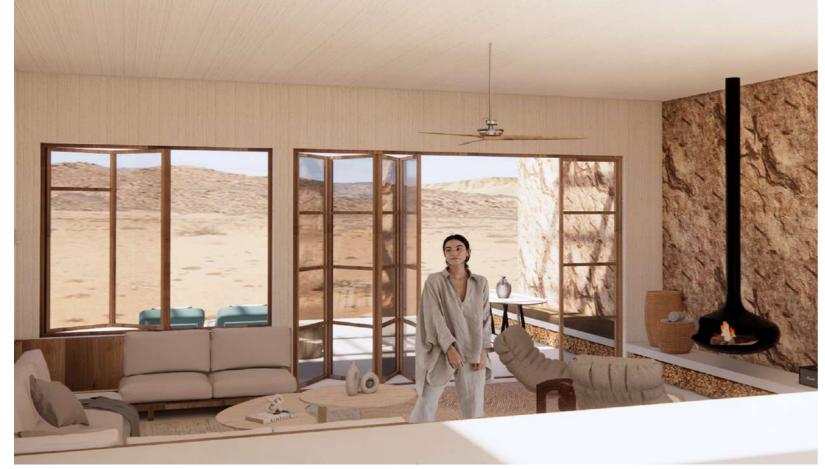

THE ARA'S REMOTE EXPERIENTIAL PODS IS LOCATED 250KM NORTH OF CAPE TOWN AT THE STADSAAL CAVES IN THE CEDERBERG, AN AREA KNOWN FOR ITS SPECTACULAR LANDSCAPES AND THE SENSE OF SOLITUDE. ONE EXPERIENCES THE ABSENCE OF LIGHT POLLUTION AT THIS UNIQUE LOCATION AND IS GROUNDED BY A NATURAL COLOUR PALETTE AND STARK ENVIRONMENT WHERE AN ASTRONOMY EXPERIENCE AWAITS.

RECEPTION

SLOW LOUNGE

BAR AREA

VELA ROOM - EXECUTIVE SUITE

LYRA ROOM - SUPERIOR ROOM

FLOOR PLAN NTS

1) SLATE TILE IN BLACK - MAZISTA 2) POWDER COATED STEEL FRAMES IN BLACK - STEEL MEN
3) FLUTED GLASS - ALL GLASS 4) GUN METAL CHAIN - WILLOW LAMP 5) BLACK ART MARBLE - WOMAG 6) PALAMINO MARBLE - WOMAG 7) BRASS DETAILING - METAL WORKS
8) CRUDO RUSTIC OAK FLOORING IN SMOKE BROWN - OGGIE 9) CHARCOAL TEXTURED BATHROOM TILE - STILES TILES 10) ROPPLED STEEL METAL IN BLACK - PATINA PATINA 11) LINEN WALLPAPER IN CHARCOAL - HERTEX

GUEST ROOM - EXTERIOR

LIVING AREA DINNING AND KITCHEN

GUEST BATHROOM

FAMILY POD PLAN NTS COUPLES POD PLAN NTS

1) CEMWASH WALL PLASTER IN SANDSTONE - CEMCRETE 2) COLOURHARDNER FLOOR FINISH IN STONE - CEMCRETE 3) DOLCE OUTDOOR TEXTILE IN SUNSET - CREVIN DOLCE 4) HERITAGE RENAISSANCE COLLECTION OUTDOOR FABRIC IN MOSS - SUNBRELLA 5) SANITARYWEAR IN BRUSHED BRASS - MEIR 6) PURE BRUSHED AMERICAN OAK WOOD - HAKWOOD 7) CEDEBERG ROCK 8) CRUDO RUSTIC STAINED OAK WOOD - OGGIE 9) LEATHER UPHOLSTERY IN SATIVA OAT - WOODHEADS 10) JUTE COTTON AND RECYCLE SILK RIG IN NATURAL/BLACK - OPULENT HOME 11) TRAVERTINE STONE IN SANDSTONE - MAZISTA 12) RUBELLI TEXTILE IN LINO - HERTEX 13) MARBLE IN ROSA TEA - WOMAG 14) LIBERTY LINEN TEXTILE IN COCOON - HERTEX 15) GLOSS CERAMIC POOL TILE IN SAGE GREEN - STILES 16) LINEN WALL PAPER IN WHEAT - HERTEX