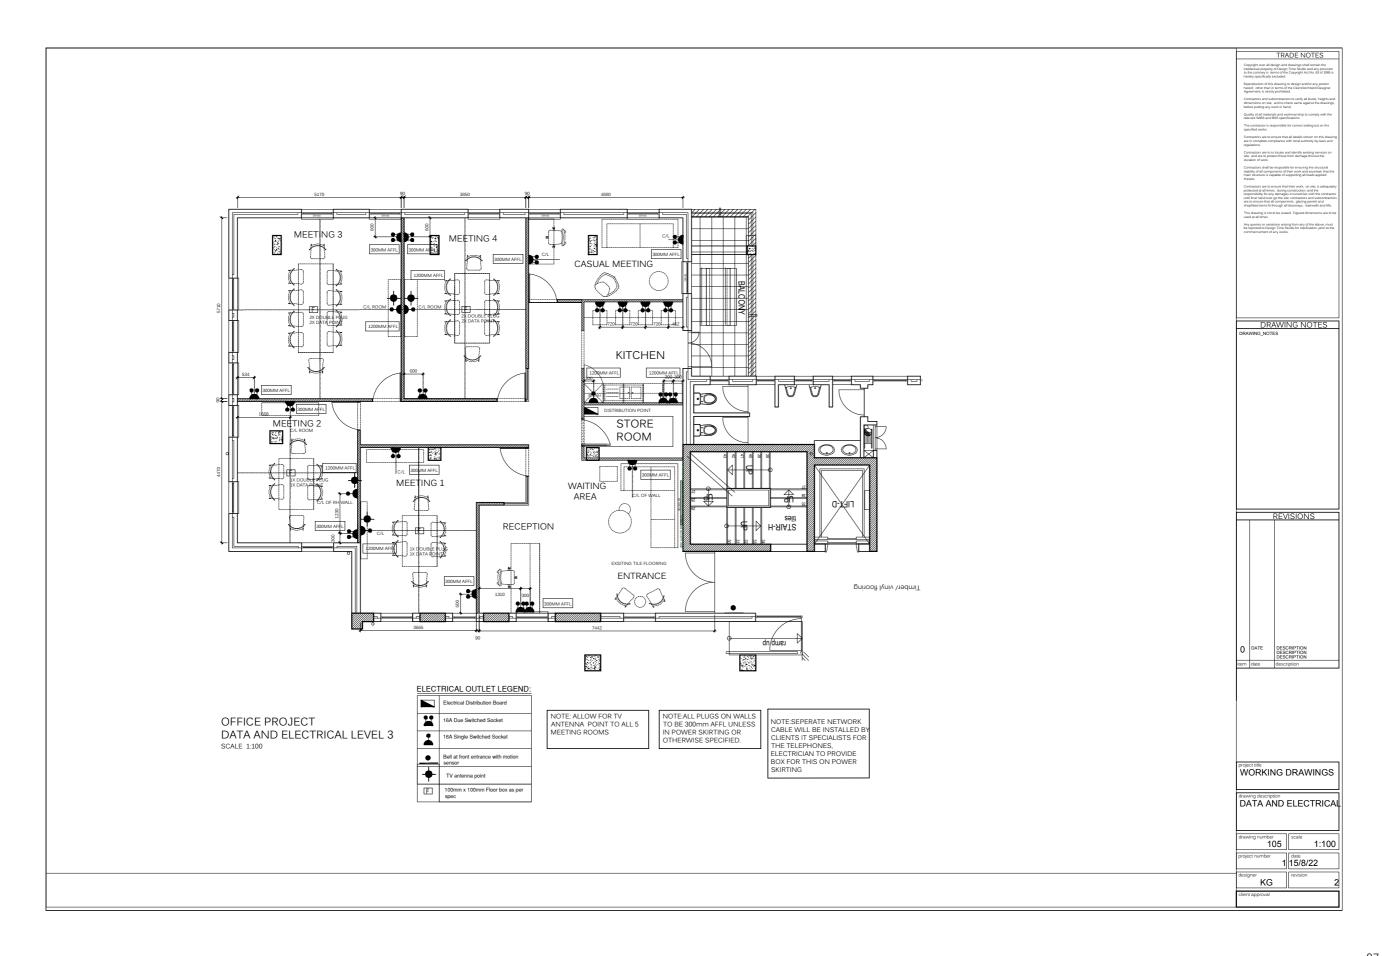

## TECHNICAL DRAWINGS

KSA KITCHEN ELEVATIONS

WORKING DRAWING PACKAGE

PANTRY BACK ELEVATION NTS

KITCHEN BACK ELEVATION NTS

OPEN SHELVING ELEVATION NTS

BAR BACK ELEVATION NTS

KITCHEN ISLAND BACK ELEVATION NTS