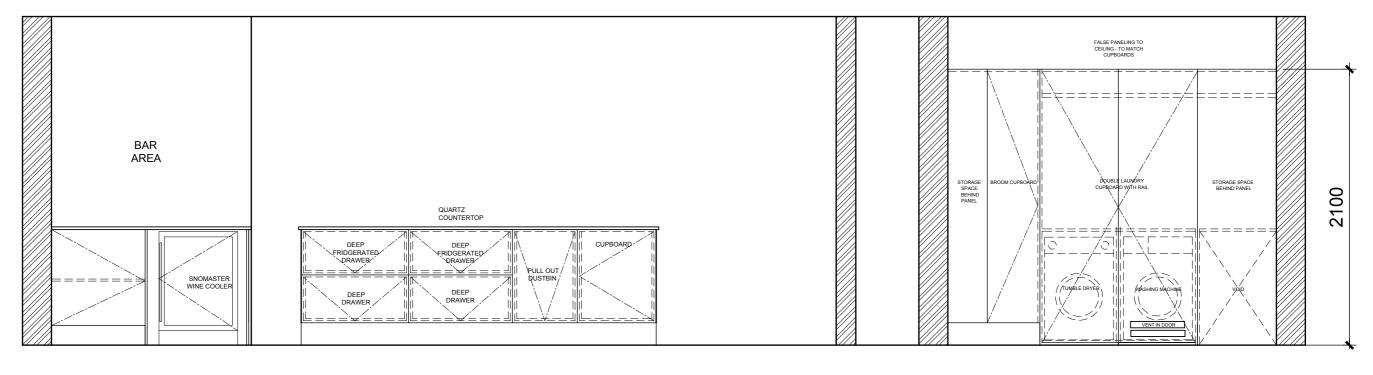

## TECHNICAL DRAWINGS

KSA KITCHEN ELEVATIONS

WORKING DRAWING PACKAGE

PANTRY BACK ELEVATION NTS

KITCHEN BACK ELEVATION NTS

OPEN SHELVING ELEVATION NTS

BAR BACK ELEVATION NTS

KITCHEN ISLAND BACK ELEVATION NTS

LAUNDRY AREA ELEVATION NTS

ALL CARPET TILES TO BE REMOVED IN THIS AREA AND USED ON THE STIFF LOOR IF WHINER POSSIBLE ALL CEILING THES TO BE REMOVED IN THIS SECTION. CEILING LIGHTS TO BE REJUSED ON THE STIFF LOOR ARRON THE SECRELALIST ALL POWER SOCI