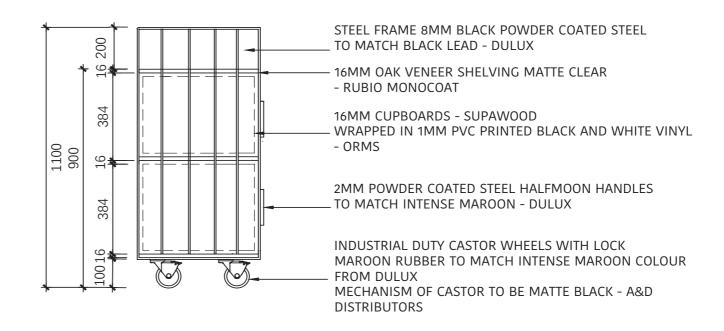

### CONCEPT

IT'S ALL ABOUT YOUR SAUCE. A SERVER WITH A FOCUS OF HAVINGA CAGE AROUND IT USING POWDER COATED STEEL THAT ELEVATES THE QUIRKINESS AND PLAY ON A BAR TROLLEY. THIS SERVER FEATURES A VINYL DESIGN THAT IS WRAPPED AROUND THE CUPBOARD ACCOMPANIED BY OVERSIZED WOODEN HANDLES ROUTERED IN A HALF MOON DESIGN. WITH ULTIMATELY IMPROVING ITS FUNCTIONALITY, THE BAR TROLLEY IS EQUIPPED WITH TWO SHELVES ON THE SIDE OF EACH CUPBOARD DOOR TO DISPLAY SAUCE BOTTLES. IN ADDITION THIS SERVER HAS MARROON RUBBER WHEELS THAT FACILITATES THE MOBILITY OF THE SERVER TO PLACE IN ANY STORE AROUND THE COUNTRY.