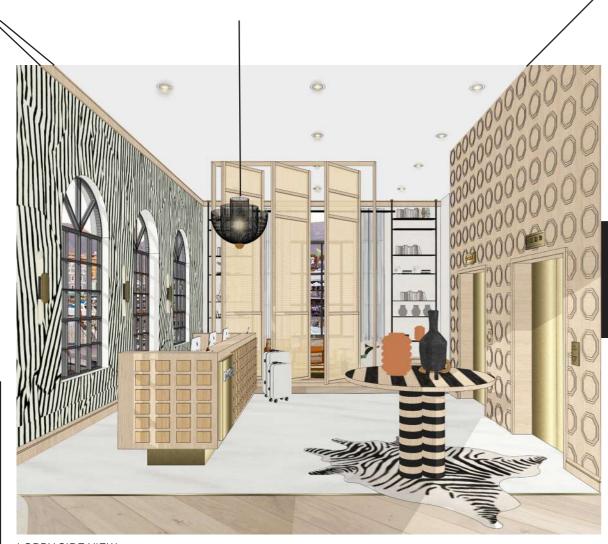

# DOCKHAUS HOTEL LOBBY DESIGN

### BRIEF

DOCKHAUS - A NEW BOUTIQUE HOTEL SITUATED IN THE V&A WATER-FRONT AREA, COMMISSIONED BY THOMAS ROSSI. THE LOBBY WAS TO BE DESIGNED AS A DARING AND PLAYFUL SPACE. THE GUESTS ARE TO BE HIGHLY CREATIVE INDIVIDUALS THAT CAN REVEL IN A LIKE-MINDED SPACE. THE CLIENT HAS REQUESTED THE USE OF COLOUR AND EDGE IS EXPLORED THROUGHOUT WHILST STILL DISPLAYING A COHESIVE DESIGN.

### CONCEPT

THIS DESIGN INCORPORATES LUXURY AND CREATIVITY HEAVILY INSPIRED BY KELLY WEARSTLER'S STYLE OF DESIGN. A SPACE FOR HIGHLY CREATIVE INDIVIDUALS TO FEAST THEIR EYES ON AND INSPIRE. LIGHT OAK FINISHES AND BRASS ARE MIXED WITH DARING AND EXCITING FURNITURE PIECES.

LOBBY SIDE VIEW

DOCKHAUS.

59

TONIC DESIGNS HAWKER BENCH

KELLY WEARSTLER DISTRICT RUG

&TRADITION LATO SIDE TABLE

LA GRANGE LOG STOOL

KELLY WEARSTLER BUBBLE LAMP