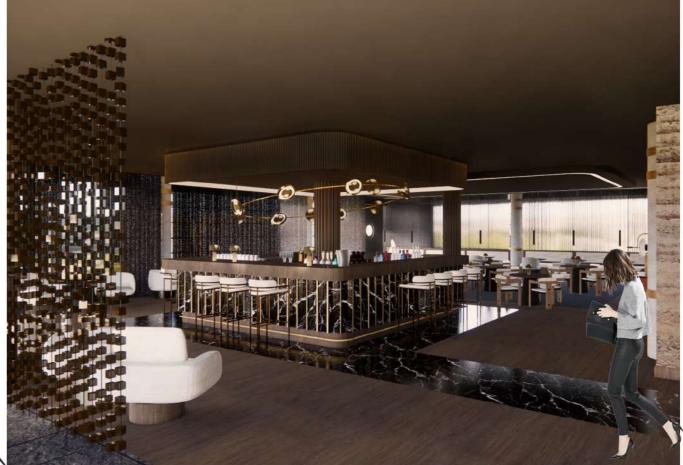

### THE ARA

HOTEL DESIGN - 10 SEARLE STREET, WOODSTOCK POD DESIGN - STADSAAL CAVES, CEDERBERG

#### BRIEF

THE EXISTING SECOND FLOOR OF 10 SEARLE STREET WOODSTOCK, WAS TO BE CONVERTED TO A 5 STAR LUXURY HOLDING HOTEL TO ACCOMMODATE 8-10 GUESTS BEDROOMS. REQUIREMENTS INCLUDED A TAPAS BAR AND RESTAURANT, RECEPTION, SLOW LOUNGE AND VARIOUS ROOM TYPES TO WAIT UNTIL THEY ARE TRANSPORTED TO THE EXPERIENTIAL PODS WITHIN A MAXIMUM 400KM FROM CAPE TOWN AT A LOCATION OF OUR CHOICE. NO LIMITATIONS WERE GIVEN ON THE DESIGN STYLE OF BOTH SPACES BUT EMPHASIS ON CREATING AN EXPERIENCE WAS ESSENTIAL.

#### CONCEPT

THE CONSTELLATIONS OF STARS MAKE LIFE ON EARTH AND SERVE AS A GUIDE TO MANKIND. THE ARA, A CONSTELLATION ON THE CELESTIAL SPHERE MEANING SMOKE RISING. A MASCULINE, DARK AND MOODY HOTEL LOCATED IN THE DENSELY POPULATED INDUSTRIAL OF WOODSTOCK. THIS HOTEL WITH ITS SUBDUED LIGHTING AND DARK TONES INFORMS THE VISITOR ABOUT THE CONSTELLATIONS AND THEIR IMPORTANCE HELPING NAVIGATE HUMANS.

RECEPTION

SLOW LOUNGE

BAR AREA

VELA ROOM - EXECUTIVE SUITE

LYRA ROOM - SUPERIOR ROOM

FLOOR PLAN NTS

1) SLATE TILE IN BLACK - MAZISTA 2) POWDER COATED STEEL FRAMES IN BLACK - STEEL MEN
3) FLUTED GLASS - ALL GLASS 4) GUN METAL CHAIN - WILLOW LAMP 5) BLACK ART MARBLE - WOMAG 6) PALAMINO MARBLE - WOMAG 7) BRASS DETAILING - METAL WORKS
8) CRUDO RUSTIC OAK FLOORING IN SMOKE BROWN - OGGIE 9) CHARCOAL TEXTURED BATHROOM TILE - STILES TILES 10) ROPPLED STEEL METAL IN BLACK - PATINA PATINA 11) LINEN WALLPAPER IN CHARCOAL - HERTEX