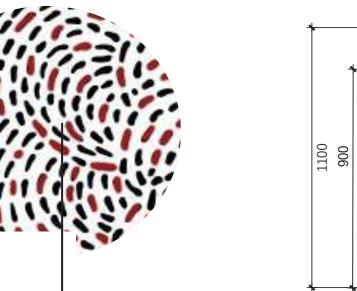

### CONCEPT

THE THEODORE STOOL WAS ADAPTED AND UPCYCLED FROM THE MILK STOOL THAT WAS INSPIRED BY THE PACHA CHAIR, BOUCLE FAB- THE PATTERN BLOCKING DESIGN IS INSPIRED FROM THE RIC WITH A REMOVEABLE PILLOW TOP THAT CAN BE THEN WASHED OR CHANGED.

### BRIEF FOR PRODUCT DESIGN

SURFACE DESIGN - ANY TYPE OF DESIGN OR ARTWORK MADE BY A DESIGNER/ ARTISTIST THAT IS INTENDED TO TWO THIRDS OF THE CONSTRUCTION MUST BE FROM THE OLD STOOL. BE APPLIED TO A SURFACE TO ENHANCE ITS APPEAR-ANCE.

### CONCEPT

DOLCE AND GABANNA PATTERN BLOCKING RANGE IN 2021.

PERSPECTIVE

THE TEDDY \_\_\_

DIGITAL 1:1 PRINT

PRINTED CONTINUOUS PRINT