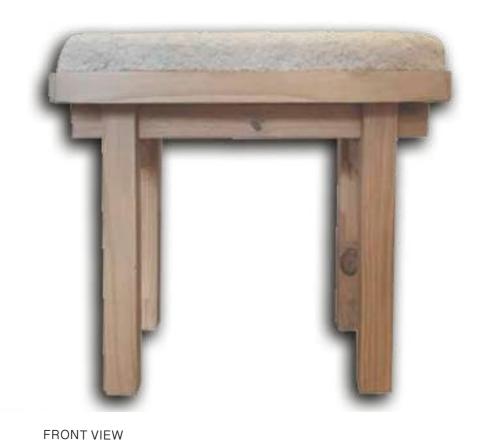

### BRIEF FOR PRODUCT DESIGN

TO CREATE A BESPOKE AND FUNCTIONAL STOOL FROM AN EXISTING PINE STOOL AND UPCYCLE IT TO A NEW CREATION WITH AT LEAST

### CONCEPT

THE THEODORE STOOL WAS ADAPTED AND UPCYCLED FROM THE MILK STOOL THAT WAS INSPIRED BY THE PACHA CHAIR, BOUCLE FAB- THE PATTERN BLOCKING DESIGN IS INSPIRED FROM THE RIC WITH A REMOVEABLE PILLOW TOP THAT CAN BE THEN WASHED OR CHANGED.

### BRIEF FOR PRODUCT DESIGN

SURFACE DESIGN - ANY TYPE OF DESIGN OR ARTWORK MADE BY A DESIGNER/ ARTISTIST THAT IS INTENDED TO TWO THIRDS OF THE CONSTRUCTION MUST BE FROM THE OLD STOOL. BE APPLIED TO A SURFACE TO ENHANCE ITS APPEAR-ANCE.