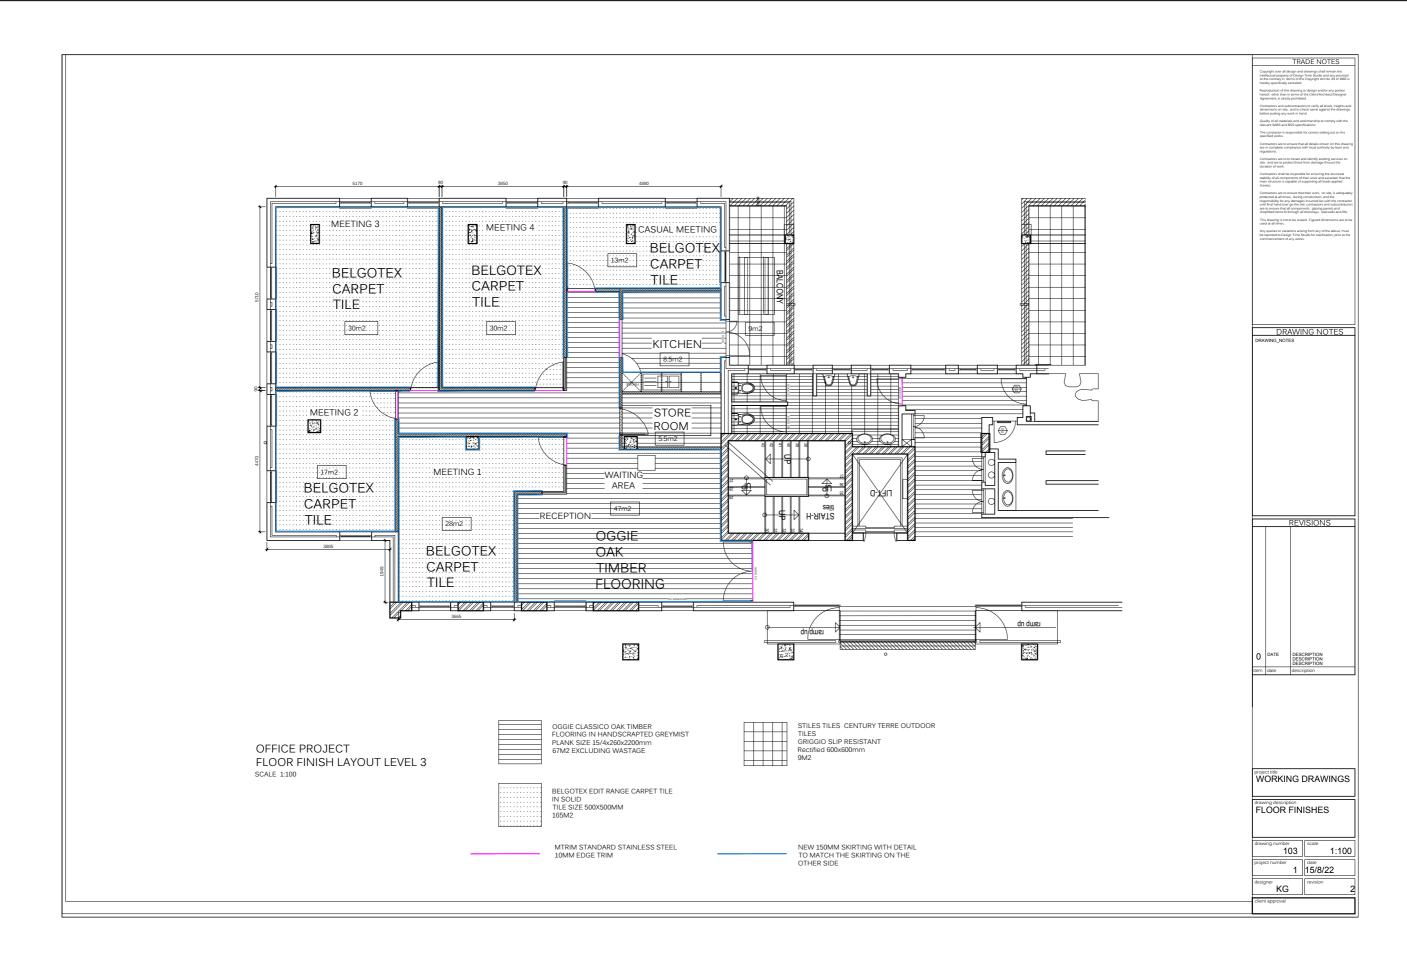

## TECHNICAL DRAWINGS

KSA KITCHEN ELEVATIONS

WORKING DRAWING PACKAGE

PANTRY BACK ELEVATION NTS

KITCHEN BACK ELEVATION NTS

OPEN SHELVING ELEVATION NTS

BAR BACK ELEVATION NTS

KITCHEN ISLAND BACK ELEVATION NTS

LAUNDRY AREA ELEVATION NTS

ALL CARPET TILES TO BE REMOVED IN THIS AREA AND USED ON THE STIFF LOOR IF WHINER POSSIBLE ALL CEILING THES TO BE REMOVED IN THIS SECTION. CEILING LIGHTS TO BE REJUSED ON THE STIFF LOOR ARRON THE SECRELALIST ALL POWER SOCI