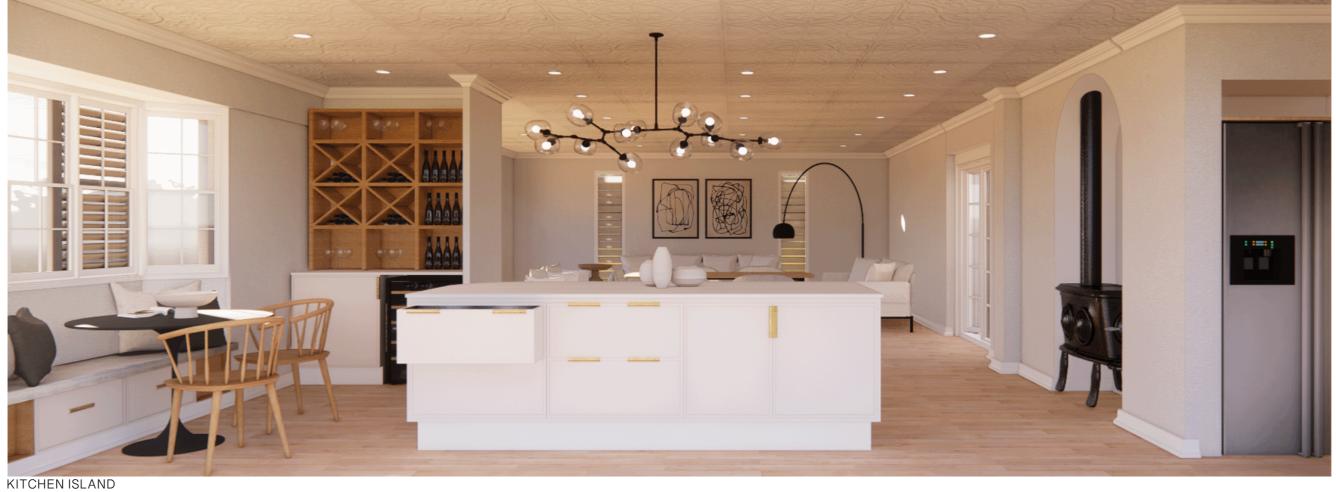

#### BRIEF

A MID 40'S COUPLE HAVE PURCHASED A LARGE OLDER HOME IN A WELL ESTABLISHED AREA. REQUIREMENTS INCLUDE REN-OVATIONS OF THE KITCHEN WHILST PLAYING RESPECT TO ITS HERITAGE AND FIXTURES BUT COMBINING IT WITH A CONTEM-PORARY AND MODERN ASPECTS. IT NEEDS TO BE ERGONOM-ICALLY DESIGNED TO WORK FOR THEM AS THEY GET OLDER.

#### CONCEPT

A CURRENT YET TIMELESS KITCHEN DESIGN WITH AMPLE WORKING SPACE AND FLOW FOR A CURRENT MID 40'S COUPLE THAT WILL BE ERGONOMICALLY SUFFICIENT FOR THE FUTURE. A NEUTRAL COLOUR PALLETE WITH ACCENTS OF BURNT ORANGE, BRASS AND FLUTED GLASS ARE EVIDENT THROUGHOUT THE SPACE KEEPING IT LIGHT AND FRESH. A WELL THOUGHT OUT PLAN AND ELEVATIONS HAVE BEEN THOROUGHLY DRAWN UP IN ORDER TO ENSURE THE DESIGN IS FLAWLESS.

BAY WINDOW VIEW

PANTRY AND LAUNDRY

OFF WHITE PLASTER - PLASCON 2) AMERICAN OAK WOOD - RARE WOODS
 FLUTED GLASS – ALL GLASS 4) STARDUST COUNTERTOP - CAESARSTONE
 WHITE ART MARBLE – WOMAG 6) PWHEAT LINEN – HERTEX 7) BRASS HANDLES - HANDLES.INC