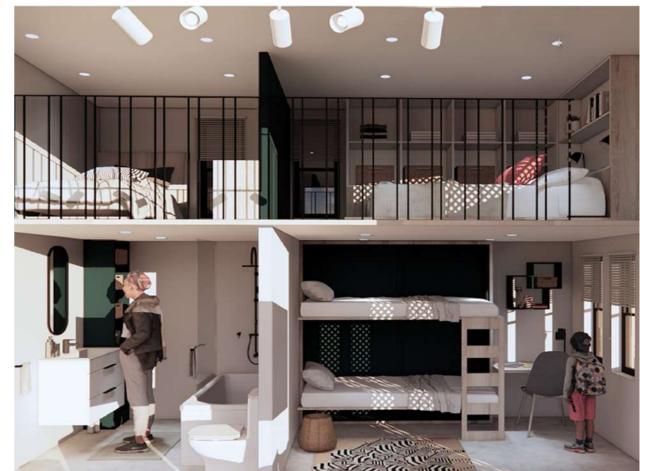

### EKÓ TREEHOUSE DESIGN

BRIEF

AN INNOVATIVE TREEHOUSE DESIGN WITH SUSTAINABLE EDGE AND USE OF BASOPHILIC DESIGN. THIS FUTURE FORWARD AND WELL CONCEPTUALISED DESIGN IS LOCATED AMONG THE TREES ANYWHERE IN THE WORLD. THE TREEHOUSE IS DESIGNED FOR TWO INDIVIDUALS UP TO 50SQM WHICH IS TO BE BUILT UP IN MULTIPLE STRUCTURES WITH CAREFUL CONSIDERATION TO ITS SURROUNDINGS AND SUPPORT OF THE STRUCTURE.

#### CONCEPT

A LUXURIOUS RETREAT FOR THE ECO-CONSCIOUS INDIVIDUAL, EKO IS A BASOPHILIC GET-AWAY DESIGNED FOR THE FUTURE. IT'S GEO-METRIC AND ROOT LIKE STRUCTURES ARE PLACED WITHIN THE NAT-URAL TERRAIN OF JAPANS' YOSHI-NO-KUMANO NATIONAL PARK, CREATING A VISUAL FEAST. FULLY SUSTAINABLE, THE TREEHOUSE STRUCTURES RUN ON THEIR OWN ECOSYSTEMS, MADE POSSIBLE BY HIGH TECHNOLOGY SYSTEMS ENABLING MOSS AND HERBS TO SURVIVE ON ITS FACADE. DESIGNED FOR HIGH END TOURISTS AND LOCAL ELITES. EKO PROVIDES A UNIQUE AND SAUGHT AFTER OASIS.

LIVING & DINNING KITCHEN

MASTER BEDROOM AND BATH FRONT VIEW

MASTER BEDROOM AND BATH SIDE VIEW

SECTION CUT DOWNSTAIRS

|  | PG BISON |
|--|----------|
|  |          |
|  |          |
|  |          |
|  |          |
|  |          |
|  |          |
|  |          |
|  |          |
|  |          |
|  |          |
|  |          |
|  |          |
|  |          |
|  |          |
|  |          |
|  |          |
|  |          |
|  |          |
|  |          |
|  |          |
|  |          |
|  |          |
|  |          |
|  |          |
|  |          |
|  |          |
|  |          |
|  |          |
|  |          |
|  |          |