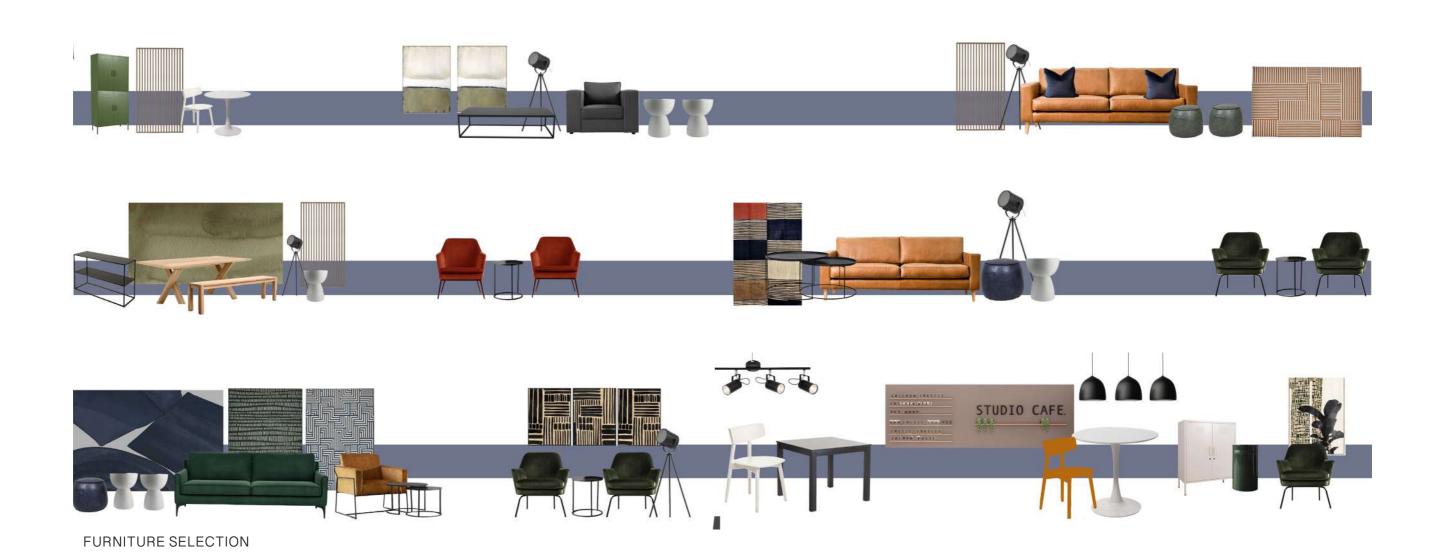

FURNITURE & MATERIALS SELECTION

LIVING AREA

DINNING AREA AND KITCHEN

MASTER BEDROOM

GUEST BEDROOM

MASTER ENSUITE SIDE VIEW

FLOORPLAN NTS

FURNITURE & MATERIALS SELECTION