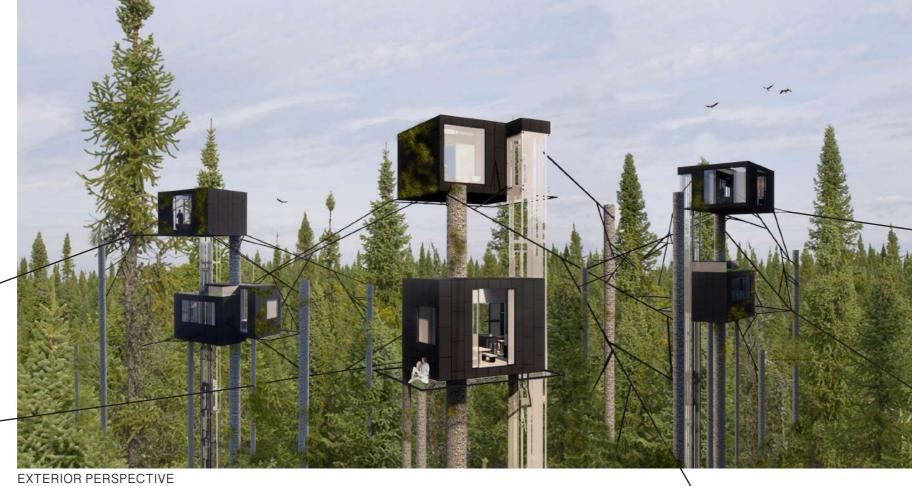

### EKÓ TREEHOUSE DESIGN

BRIEF

AN INNOVATIVE TREEHOUSE DESIGN WITH SUSTAINABLE EDGE AND USE OF BASOPHILIC DESIGN. THIS FUTURE FORWARD AND WELL CONCEPTUALISED DESIGN IS LOCATED AMONG THE TREES ANYWHERE IN THE WORLD. THE TREEHOUSE IS DESIGNED FOR TWO INDIVIDUALS UP TO 50SQM WHICH IS TO BE BUILT UP IN MULTIPLE STRUCTURES WITH CAREFUL CONSIDERATION TO ITS SURROUNDINGS AND SUPPORT OF THE STRUCTURE.

#### CONCEPT

A LUXURIOUS RETREAT FOR THE ECO-CONSCIOUS INDIVIDUAL, EKO IS A BASOPHILIC GET-AWAY DESIGNED FOR THE FUTURE. IT'S GEO-METRIC AND ROOT LIKE STRUCTURES ARE PLACED WITHIN THE NAT-URAL TERRAIN OF JAPANS' YOSHI-NO-KUMANO NATIONAL PARK, CREATING A VISUAL FEAST. FULLY SUSTAINABLE, THE TREEHOUSE STRUCTURES RUN ON THEIR OWN ECOSYSTEMS, MADE POSSIBLE BY HIGH TECHNOLOGY SYSTEMS ENABLING MOSS AND HERBS TO SURVIVE ON ITS FACADE. DESIGNED FOR HIGH END TOURISTS AND LOCAL ELITES. EKO PROVIDES A UNIQUE AND SAUGHT AFTER OASIS.