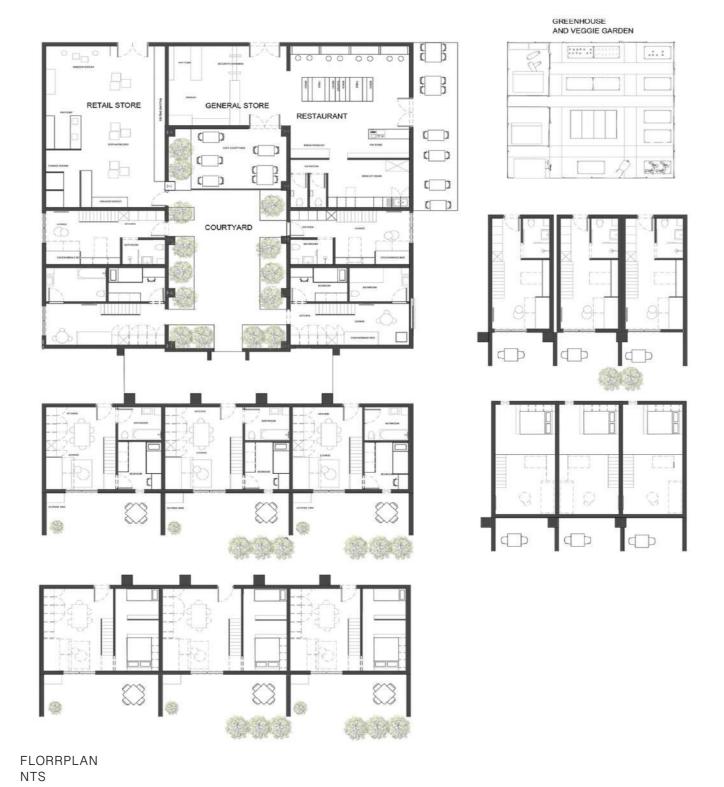

LIVING & DINNING KITCHEN

MASTER BEDROOM AND BATH FRONT VIEW

MASTER BEDROOM AND BATH SIDE VIEW

SECTION CUT DOWNSTAIRS

|  | PG BISON |
|--|----------|
|  |          |
|  |          |
|  |          |
|  |          |
|  |          |
|  |          |
|  |          |
|  |          |
|  |          |
|  |          |
|  |          |
|  |          |
|  |          |
|  |          |
|  |          |
|  |          |
|  |          |
|  |          |
|  |          |
|  |          |
|  |          |
|  |          |
|  |          |
|  |          |
|  |          |
|  |          |
|  |          |
|  |          |
|  |          |
|  |          |

EXTERIOR PERSPECTIVE

RESTAURANT EXTERIOR

RESTAURANT INTERIOR

RETAIL STORE PERSPECTIVE

RETAIL STORE FRONT

APARTMENT TYPE A INTERIOR

TYPE A UNIT KITCHEN

TYPE B UNIT KITCHEN & LIVING

TYPE B UNIT INTERIOR

PG BISON COMPETITION ENTRY