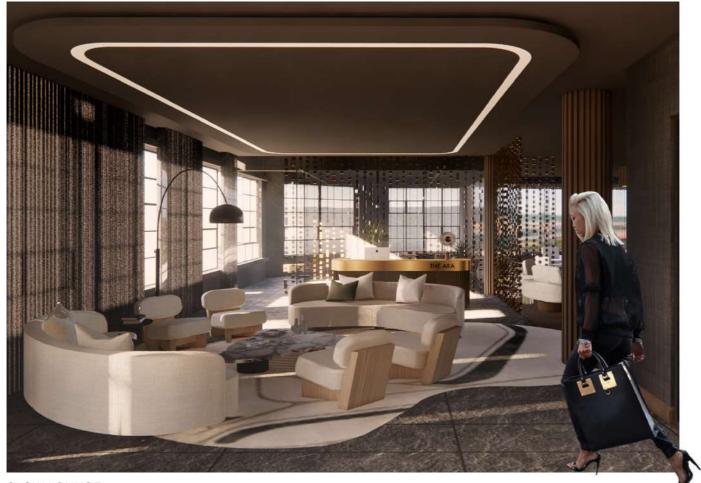

### THE ARA

HOTEL DESIGN - 10 SEARLE STREET, WOODSTOCK POD DESIGN - STADSAAL CAVES, CEDERBERG

#### BRIEF

THE EXISTING SECOND FLOOR OF 10 SEARLE STREET WOODSTOCK, WAS TO BE CONVERTED TO A 5 STAR LUXURY HOLDING HOTEL TO ACCOMMODATE 8-10 GUESTS BEDROOMS. REQUIREMENTS INCLUDED A TAPAS BAR AND RESTAURANT, RECEPTION, SLOW LOUNGE AND VARIOUS ROOM TYPES TO WAIT UNTIL THEY ARE TRANSPORTED TO THE EXPERIENTIAL PODS WITHIN A MAXIMUM 400KM FROM CAPE TOWN AT A LOCATION OF OUR CHOICE. NO LIMITATIONS WERE GIVEN ON THE DESIGN STYLE OF BOTH SPACES BUT EMPHASIS ON CREATING AN EXPERIENCE WAS ESSENTIAL.

#### CONCEPT

THE CONSTELLATIONS OF STARS MAKE LIFE ON EARTH AND SERVE AS A GUIDE TO MANKIND. THE ARA, A CONSTELLATION ON THE CELESTIAL SPHERE MEANING SMOKE RISING. A MASCULINE, DARK AND MOODY HOTEL LOCATED IN THE DENSELY POPULATED INDUSTRIAL OF WOODSTOCK. THIS HOTEL WITH ITS SUBDUED LIGHTING AND DARK TONES INFORMS THE VISITOR ABOUT THE CONSTELLATIONS AND THEIR IMPORTANCE HELPING NAVIGATE HUMANS.

RECEPTION

SLOW LOUNGE

BAR AREA

VELA ROOM - EXECUTIVE SUITE

LYRA ROOM - SUPERIOR ROOM

FLOOR PLAN NTS

1) SLATE TILE IN BLACK - MAZISTA 2) POWDER COATED STEEL FRAMES IN BLACK - STEEL MEN
3) FLUTED GLASS - ALL GLASS 4) GUN METAL CHAIN - WILLOW LAMP 5) BLACK ART MARBLE - WOMAG 6) PALAMINO MARBLE - WOMAG 7) BRASS DETAILING - METAL WORKS
8) CRUDO RUSTIC OAK FLOORING IN SMOKE BROWN - OGGIE 9) CHARCOAL TEXTURED BATHROOM TILE - STILES TILES 10) ROPPLED STEEL METAL IN BLACK - PATINA PATINA 11) LINEN WALLPAPER IN CHARCOAL - HERTEX