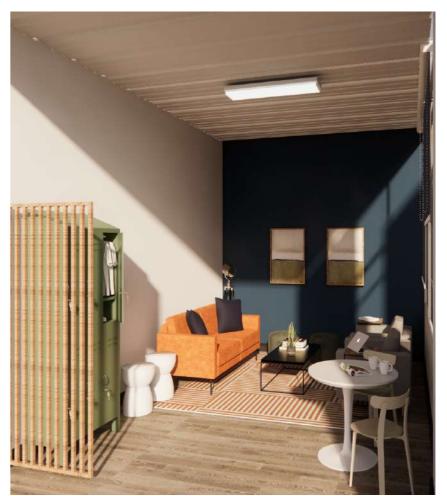

### BRIEF

ATLANTIC FILM STUDIOS HAS REQUIRED AN UPDATE AND RENOVATION OF THEIR CURRENT STUDIO WHICH INCLUDES CAST AND CREW ROOM AS WELL AS A CANTEEN WITH A CAFE AND A SLOW LOUNGE. THE SPACE NEEDS TO BE MODERN AND FRESH BUT STILL TIMELESS IN ORDER TO STAY CURRENT FOR YEARS TO COME.

#### CONCEPT

ATLANTIC STUDIOS RENOVATION WILL TAKE ON A NEW FRESH AND TRENDY SPACE THAT IS WELCOMING FOR THE CAST, CREW AND GUESTS TO ENJOY A COLLABORATIVE AND COMFORTABLE SPACE. A NEUTRAL TIMELESS PALETTE WITH ACCENTS OF BLUE AND GREEN WERE USED THROUGHOUT THE SPACE TO ENSURE A COHESIVE THREAD. SMALL CELEBRATIONS OF FILM THROUGH LIGHTS AND QUOTES ARE EVIDENT THROUGHOUT THE DESIGN.

SLOW LOUNGE

CAST ROOM CREW ROOM

FLOOR PLAN NTS

52