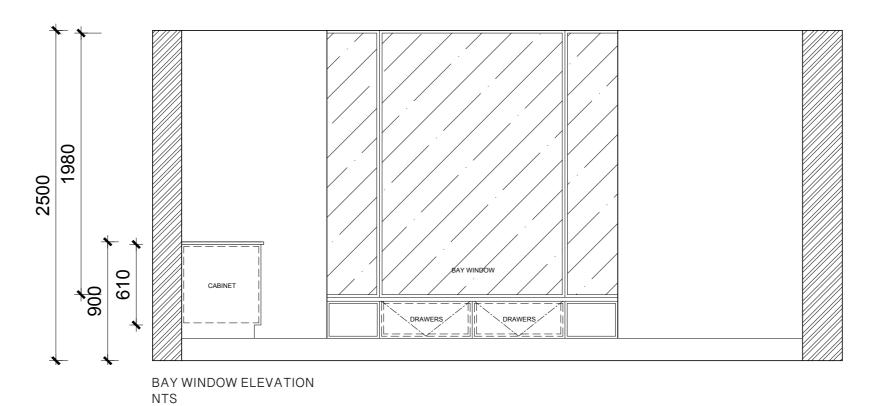

## TECHNICAL DRAWINGS

KSA KITCHEN ELEVATIONS

WORKING DRAWING PACKAGE

PANTRY BACK ELEVATION NTS

KITCHEN BACK ELEVATION NTS

OPEN SHELVING ELEVATION NTS

BAR BACK ELEVATION NTS

KITCHEN ISLAND BACK ELEVATION NTS

BAY WINDOW VIEW

PANTRY AND LAUNDRY

OFF WHITE PLASTER - PLASCON 2) AMERICAN OAK WOOD - RARE WOODS
 FLUTED GLASS – ALL GLASS 4) STARDUST COUNTERTOP - CAESARSTONE
 WHITE ART MARBLE – WOMAG 6) PWHEAT LINEN – HERTEX 7) BRASS HANDLES - HANDLES.INC