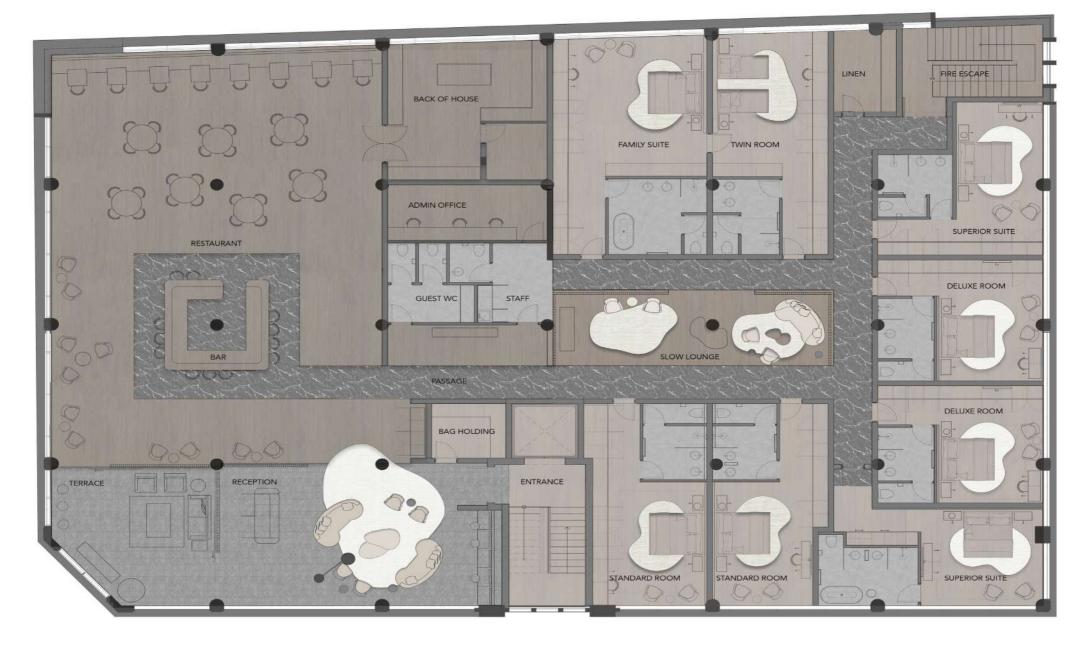

#### BRIEF

THE EXISTING SECOND FLOOR OF 10 SEARLE STREET WOODSTOCK, WAS TO BE CONVERTED TO A 5 STAR LUXURY HOLDING HOTEL TO ACCOMMODATE 8-10 GUESTS BEDROOMS. REQUIREMENTS INCLUDED A TAPAS BAR AND RESTAURANT, RECEPTION, SLOW LOUNGE AND VARIOUS ROOM TYPES TO WAIT UNTIL THEY ARE TRANSPORTED TO THE EXPERIENTIAL PODS WITHIN A MAXIMUM 400KM FROM CAPE TOWN AT A LOCATION OF OUR CHOICE. NO LIMITATIONS WERE GIVEN ON THE DESIGN STYLE OF BOTH SPACES BUT EMPHASIS ON CREATING AN EXPERIENCE WAS ESSENTIAL.

RECEPTION

SLOW LOUNGE

BAR AREA

VELA ROOM - EXECUTIVE SUITE

LYRA ROOM - SUPERIOR ROOM

FLOOR PLAN NTS

1) SLATE TILE IN BLACK - MAZISTA 2) POWDER COATED STEEL FRAMES IN BLACK - STEEL MEN
3) FLUTED GLASS - ALL GLASS 4) GUN METAL CHAIN - WILLOW LAMP 5) BLACK ART MARBLE - WOMAG 6) PALAMINO MARBLE - WOMAG 7) BRASS DETAILING - METAL WORKS
8) CRUDO RUSTIC OAK FLOORING IN SMOKE BROWN - OGGIE 9) CHARCOAL TEXTURED BATHROOM TILE - STILES TILES 10) ROPPLED STEEL METAL IN BLACK - PATINA PATINA 11) LINEN WALLPAPER IN CHARCOAL - HERTEX