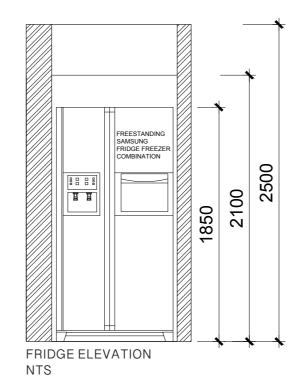

## TECHNICAL DRAWINGS

KSA KITCHEN ELEVATIONS

WORKING DRAWING PACKAGE

PANTRY BACK ELEVATION NTS

KITCHEN BACK ELEVATION NTS

OPEN SHELVING ELEVATION NTS

BAR BACK ELEVATION NTS

KITCHEN ISLAND BACK ELEVATION NTS