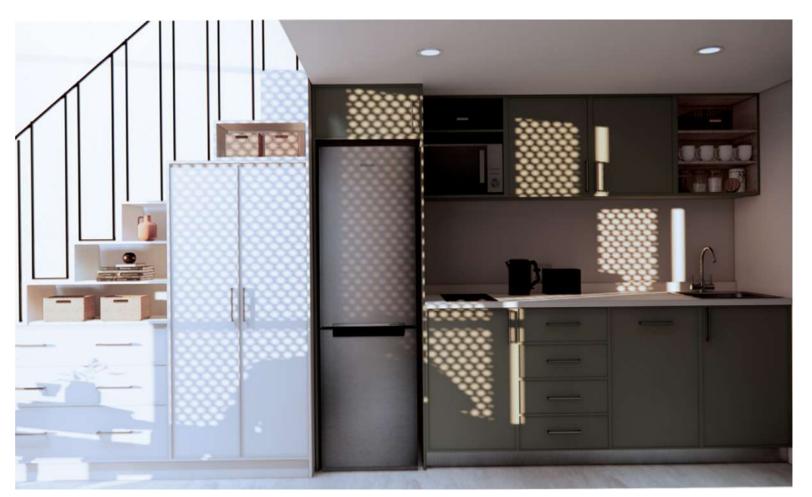

#### BRIEF

A MID 40'S COUPLE HAVE PURCHASED A LARGE OLDER HOME IN A WELL ESTABLISHED AREA. REQUIREMENTS INCLUDE REN-OVATIONS OF THE KITCHEN WHILST PLAYING RESPECT TO ITS HERITAGE AND FIXTURES BUT COMBINING IT WITH A CONTEM-PORARY AND MODERN ASPECTS. IT NEEDS TO BE ERGONOM-ICALLY DESIGNED TO WORK FOR THEM AS THEY GET OLDER.

#### CONCEPT

A CURRENT YET TIMELESS KITCHEN DESIGN WITH AMPLE WORKING SPACE AND FLOW FOR A CURRENT MID 40'S COUPLE THAT WILL BE ERGONOMICALLY SUFFICIENT FOR THE FUTURE. A NEUTRAL COLOUR PALLETE WITH ACCENTS OF BURNT ORANGE, BRASS AND FLUTED GLASS ARE EVIDENT THROUGHOUT THE SPACE KEEPING IT LIGHT AND FRESH. A WELL THOUGHT OUT PLAN AND ELEVATIONS HAVE BEEN THOROUGHLY DRAWN UP IN ORDER TO ENSURE THE DESIGN IS FLAWLESS.

BAY WINDOW VIEW

PANTRY AND LAUNDRY

OFF WHITE PLASTER - PLASCON 2) AMERICAN OAK WOOD - RARE WOODS
 FLUTED GLASS – ALL GLASS 4) STARDUST COUNTERTOP - CAESARSTONE
 WHITE ART MARBLE – WOMAG 6) PWHEAT LINEN – HERTEX 7) BRASS HANDLES - HANDLES.INC