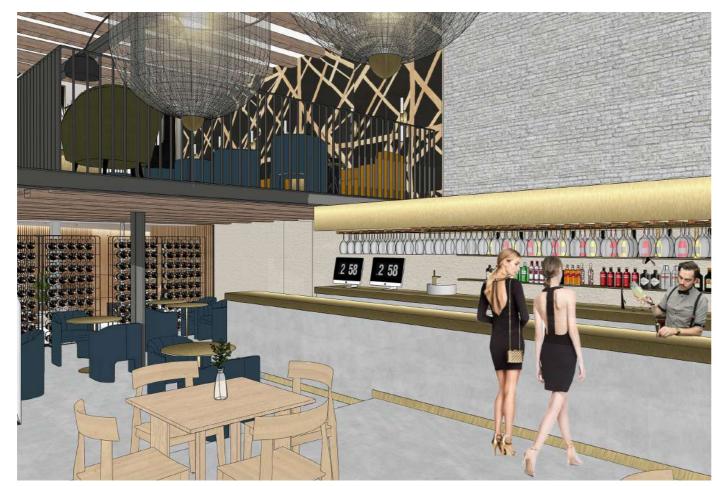

# PESCE AZZURRO RESTAURANT DESIGN

#### BRIEF

A HIGH END RESTAURANT, BAR AND DELI THAT CAN BE EASILY TRANSFORMED FROM DAY INTO NIGHT. PESCE AZZURO IS AN ITALIAN SEAFOOD RESTAURANT IS RELOCATING TO THE CORNER OF WATER-KANT AND BRIEF STREET, CAPE TOWN. WITH RELOCATION COMES A FRESH NEW LOOK WITH NEUTRAL TONES AND BRASS ELEMENTS. THE REQUIREMENTS INCLUDED INSIDE AND OUTSIDE SEATING, A DELI, A BAR, WINE CELLAR, A SLOW LOUNGE AND CONSIDERATION OF WALL AND CEILING TREATMENTS.

### CONCEPT

A DINNING EXPERIENCE THAT GOES FROM CASUAL TO FORMAL AND DAY INTO NIGHT. A SOPHISTICATED AND CLASSY YET SIMPLE AND ELEGANT APPROACH WAS TAKEN. WHETHER IT IS FOR COFFEE, DELI TO GO, FORMAL EATING OR EVENTS THE INTERIOR DISPLAYS A VERSATILE AND TRENDY SPACE FOR ALL. A NEUTRAL COLLOUR PALETTE WAS USED WITH HIGHLIGHTS OF BRASS AND NAVY ACCENTS.

ENTRANCE PERSPECTIVE

DELI AND COFFEE AREA

OUTSIDE SEATING