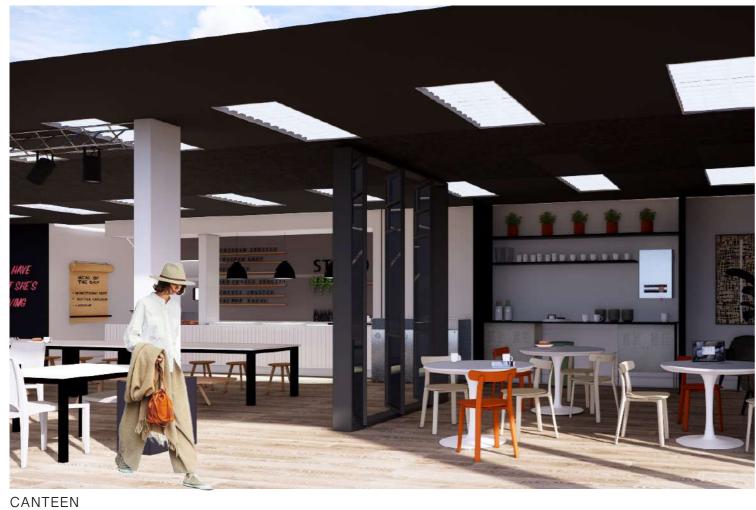

### BRIEF

ATLANTIC FILM STUDIOS HAS REQUIRED AN UPDATE AND RENOVATION OF THEIR CURRENT STUDIO WHICH INCLUDES CAST AND CREW ROOM AS WELL AS A CANTEEN WITH A CAFE AND A SLOW LOUNGE. THE SPACE NEEDS TO BE MODERN AND FRESH BUT STILL TIMELESS IN ORDER TO STAY CURRENT FOR YEARS TO COME.

#### CONCEPT

ATLANTIC STUDIOS RENOVATION WILL TAKE ON A NEW FRESH AND TRENDY SPACE THAT IS WELCOMING FOR THE CAST, CREW AND GUESTS TO ENJOY A COLLABORATIVE AND COMFORTABLE SPACE. A NEUTRAL TIMELESS PALETTE WITH ACCENTS OF BLUE AND GREEN WERE USED THROUGHOUT THE SPACE TO ENSURE A COHESIVE THREAD. SMALL CELEBRATIONS OF FILM THROUGH LIGHTS AND QUOTES ARE EVIDENT THROUGHOUT THE DESIGN.

SLOW LOUNGE

CAST ROOM CREW ROOM

FLOOR PLAN NTS

52