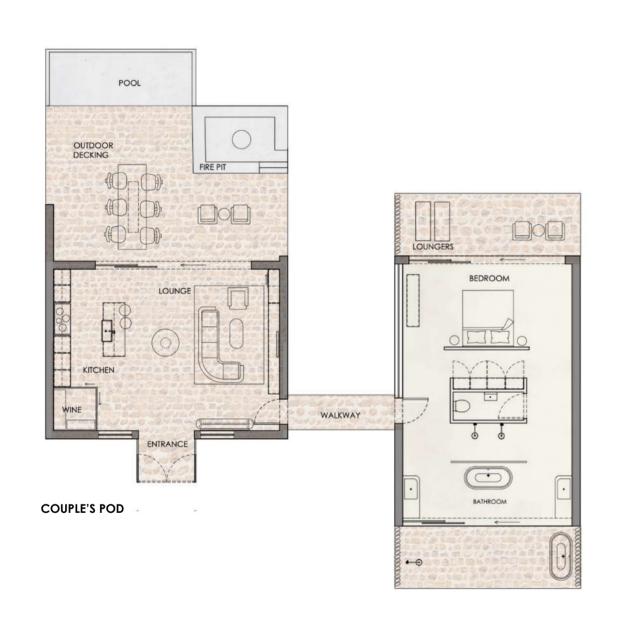

## 03 LA MAISON + LA PETITE MAISON

**BRIEF** | Commercial

You have been appointed as the Interior Designer for a new and exciting URBAN EXPERIENCE in the heart of Woodstock in the form of a LUXURY Holding Hotel paired with four luxury "eco pods".

**CONCEPT** | La Maison translating to "the house" is the holding hotel for La Petite Maison. The hotel is located in business Woodstock, however as you step foot into La Maison that falls behind you. The hotel is a window into what lies await, with its carefully selected colour palette and choice of materials it prepares you for what to expect at the pods, which is a one with nature experience nestled in the Franschhoek mountains

HOTEL FLOORPLAN

FIRST IMPRESSION - VEIW FROM ENTRANCE

RECEPTION | WAITING SPACE

RESTAURANT + BAR SPACE

LOUNGE

LA PETITE MAISON

THE LITTLE HOUSE

LOUNGE OUTDOOR AREA

MAIN BEDROOM
SECOND BEDROOM LAYOUTS