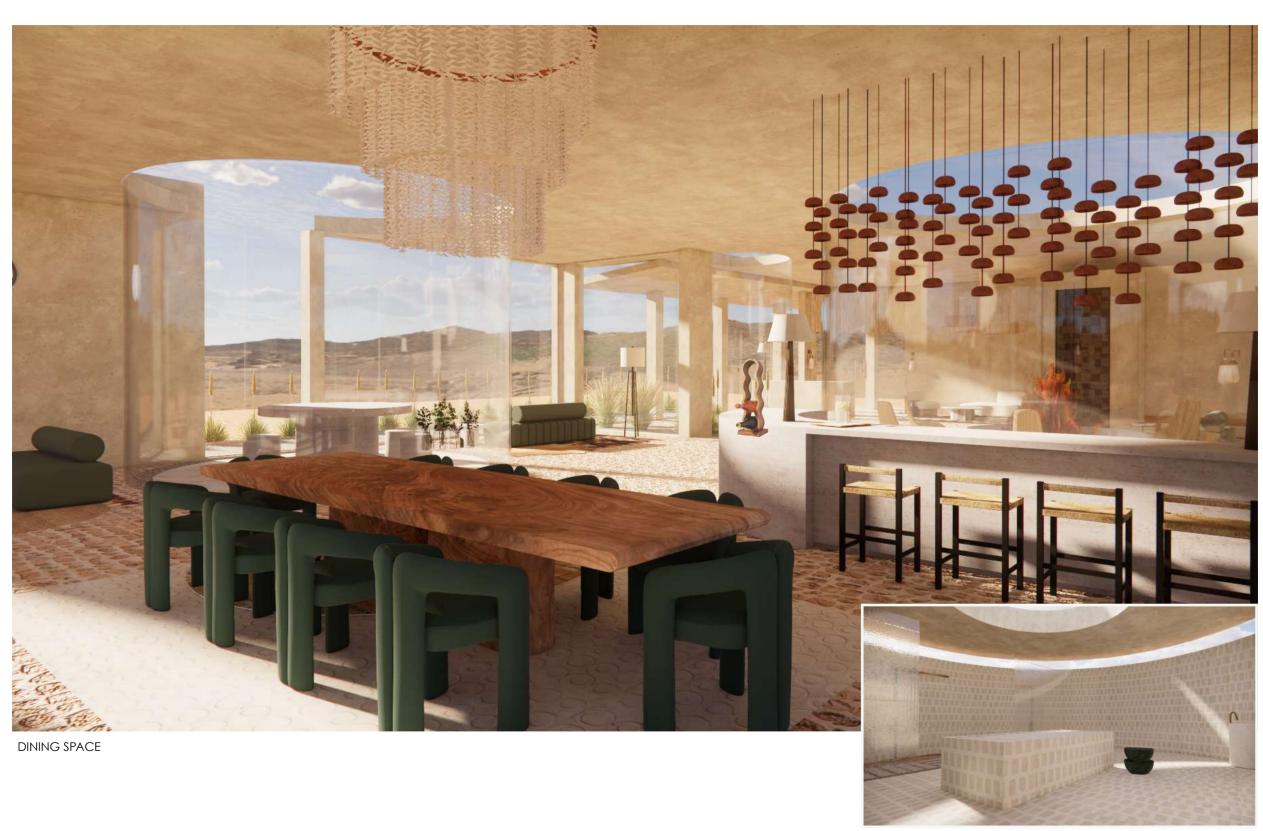

HOTEL FLOORPLAN

FIRST IMPRESSION - VEIW FROM ENTRANCE

RECEPTION | WAITING SPACE

RESTAURANT + BAR SPACE

LOUNGE

LA PETITE MAISON

THE LITTLE HOUSE

LOUNGE OUTDOOR AREA