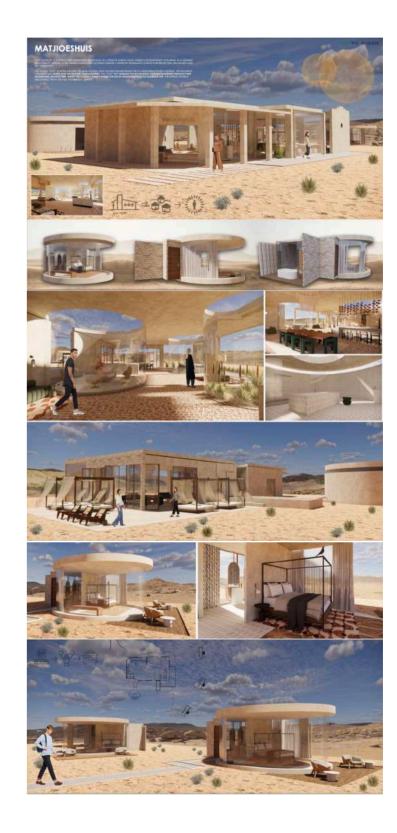

# 02 NATIONAL COMPETITIONS

- PG BISION | A TANWKA KAROO EXPERIANCE
- CAESARSTONE | REINVENTING THE FUTURE

BRIEF | World of Desire - design a dream desert oasis consisting of a luxury residence, with entertainment areas and landscape surrounds. Creating an EXPERIENCE.

**CONCEPT** | Bringing the outside in and blending with the landscape - the remote oasis blends with the natural surroundings. The design pays homage to the Khoisan through modernised architecture through the round "huts" and the use of negative space.

PADSTAL EXTERIOR

POD EXTERIOR

SPA ROOM

POD BEDROOM