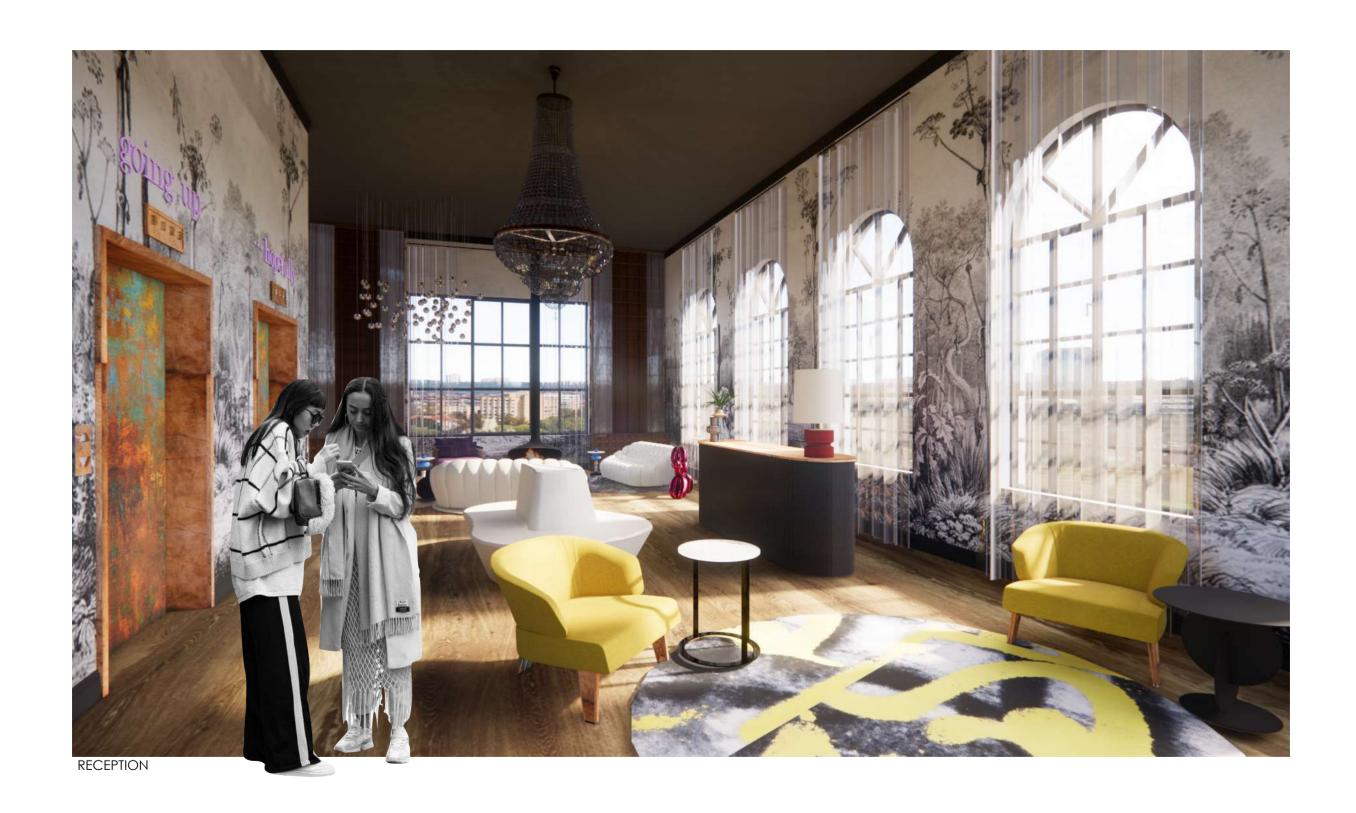

### 04 DOCK HAUS | A BOUTIQUE HOTEL

**BRIEF** | Commercial

The Dock Haus, a new boutique Hotel, has commissioned YOU to conceptualize and design the lift, lounge lobby / reception area of their new Hotel in the V&A Waterfront. This bespoke Hotel will showcase and celebrate only the very best of iconic international design.

**CONCEPT** | The Dock Haus Boutique Hotel is located at the V&A Waterfront Canal District. The hotel showcases and celebrates only the very best of iconic international design whilst also celebrating up and coming African artists. The Hotel has a simplistic layout which allows the hotel guests to absorb and appreciate the eclectic interior which has bold wallpaper, furniture and art. The Dock Haus hotel lobby creates a space of exclusiveness through its well thought out interior and art pieces.

RECEPTION SEATING