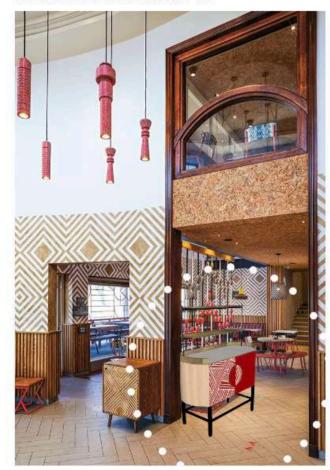

# 06 PRODUCT DESIGN

- NANDOS SERVER
- THE LOOPHOLE PENDANT LIGHT
- UPCYCLED STOOL

Nando's interiors are always bold with simple yet complimentary furniture, the simple furniture doesn't distract from the boldness but adds to it. The server is bold, patterned and textured, inspired by the Nando's twine lights as well as the diverse patterns Nando's adds to their interiors. The server is designed to compliment Nando's space.

NEOLITH "ESTATUARIO ED

SERVER

LOCATION - NANDO'S ROSETTENVILLE - JHB

BACK VIEW