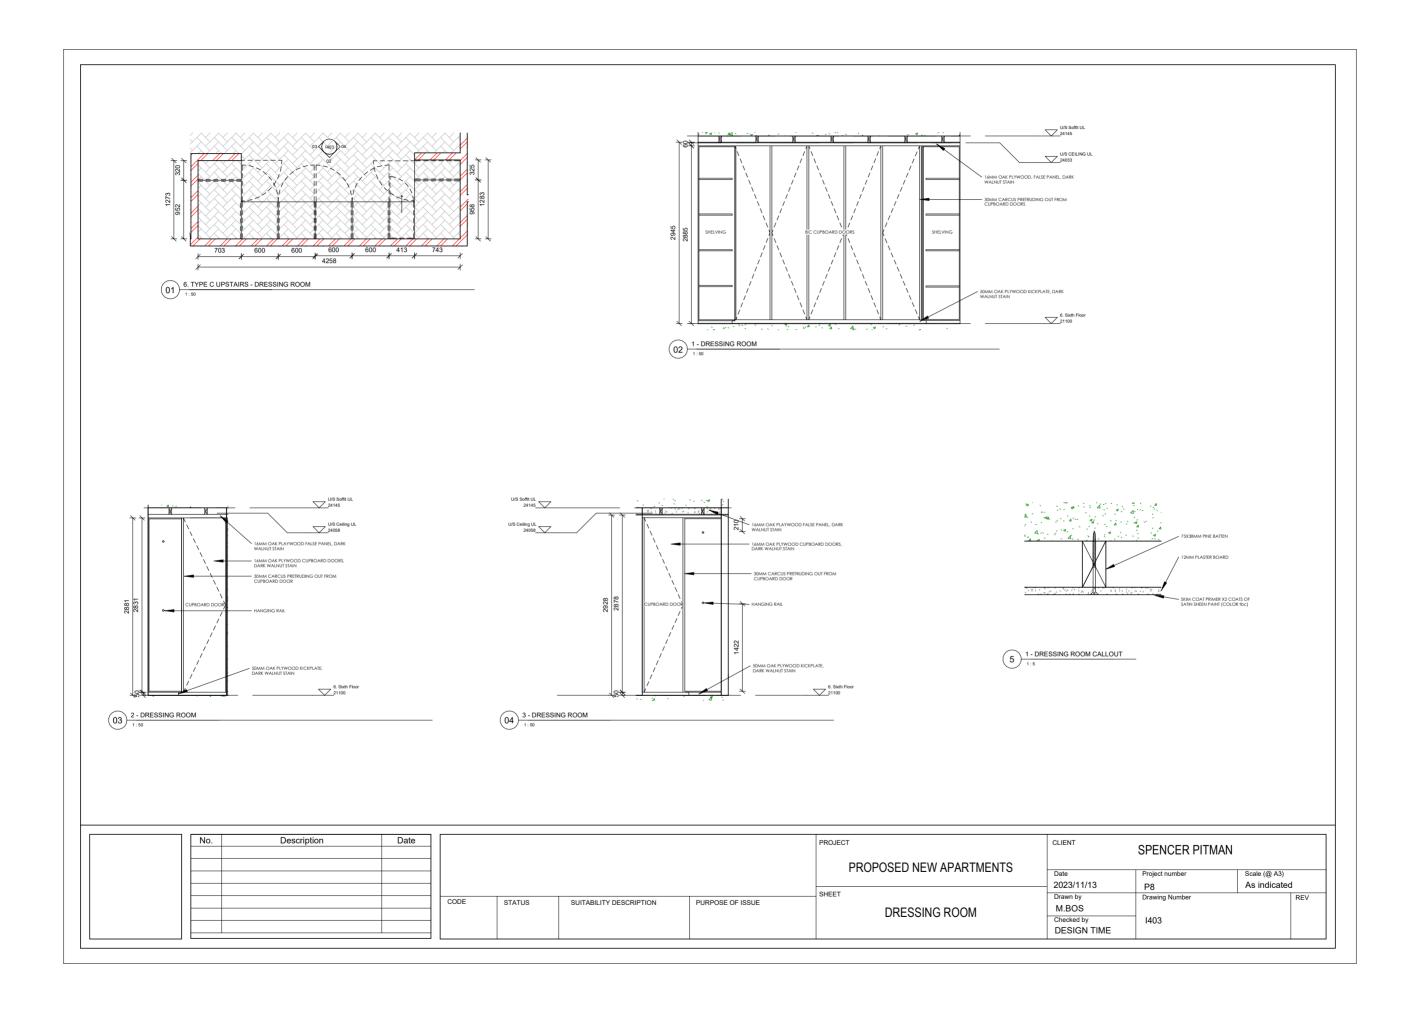

## 07 TECHNICAL DRAWING PACKAGE

**BRIEF** | Construction Drawing Package

A package of drawings that include construction layouts, water + electrical plan, floor finish plan, wall finish plan, reflective ceiling plan and detail drawings of one of the Spenser

#### FITTING & FIXTURES SCHEDULE | DRESSING ROOM

| ITEM       | IMAGE | DESCRIPTION                                                | QTY. |  |
|------------|-------|------------------------------------------------------------|------|--|
| DOWNLIGHTS | 31    | WHITE ADJUSTABLE CELING<br>SURFACE SPOT LIGHT<br>246609.31 | X2   |  |