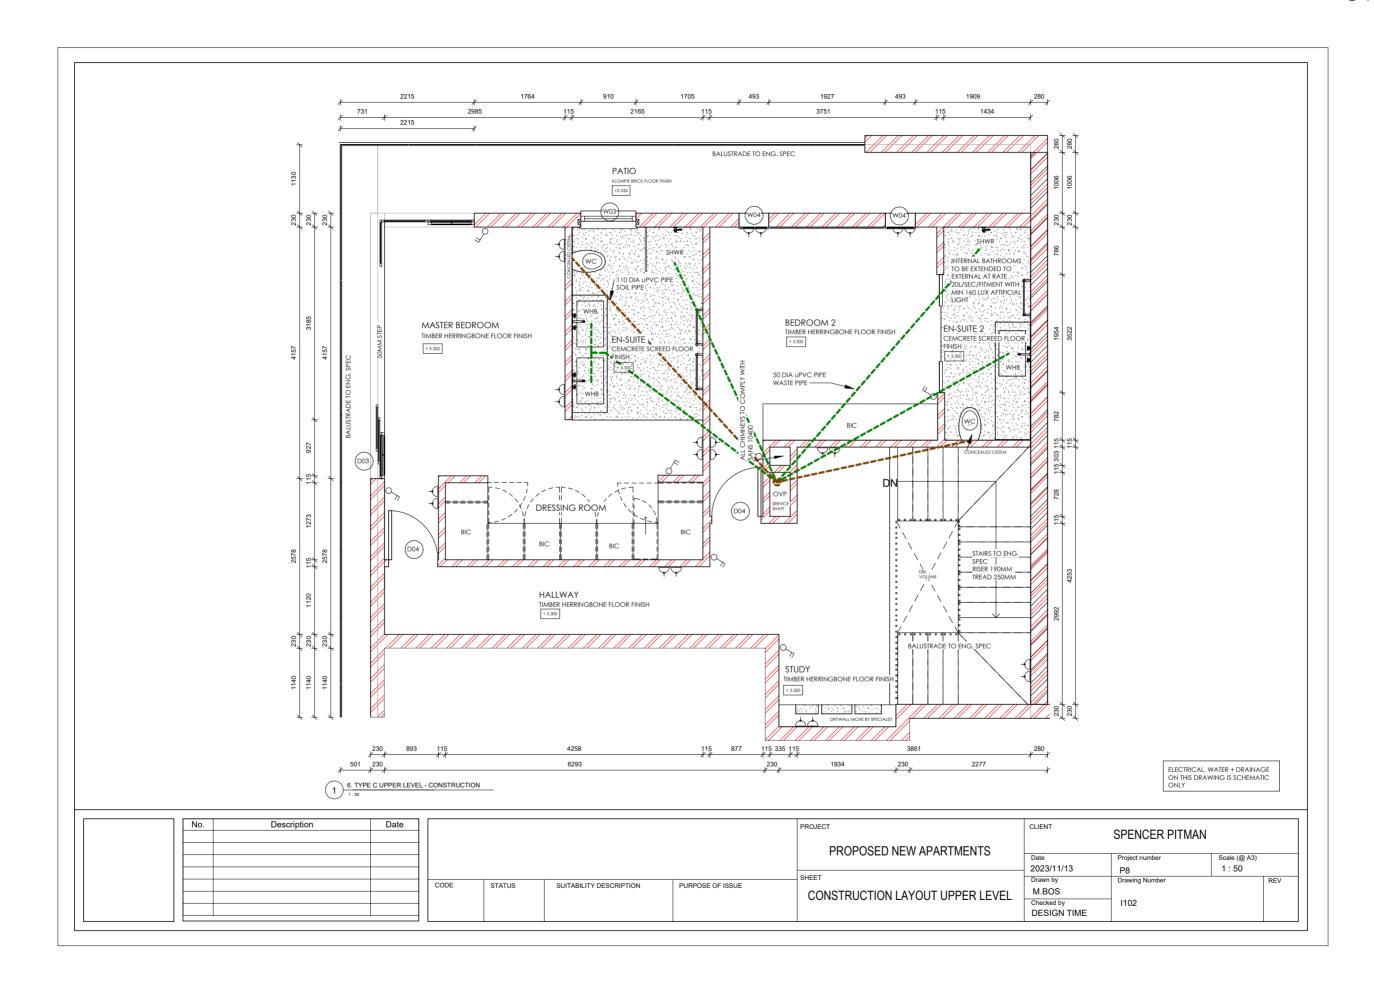

## 07 TECHNICAL DRAWING PACKAGE

**BRIEF** | Construction Drawing Package

A package of drawings that include construction layouts, water + electrical plan, floor finish plan, wall finish plan, reflective ceiling plan and detail drawings of one of the Spenser