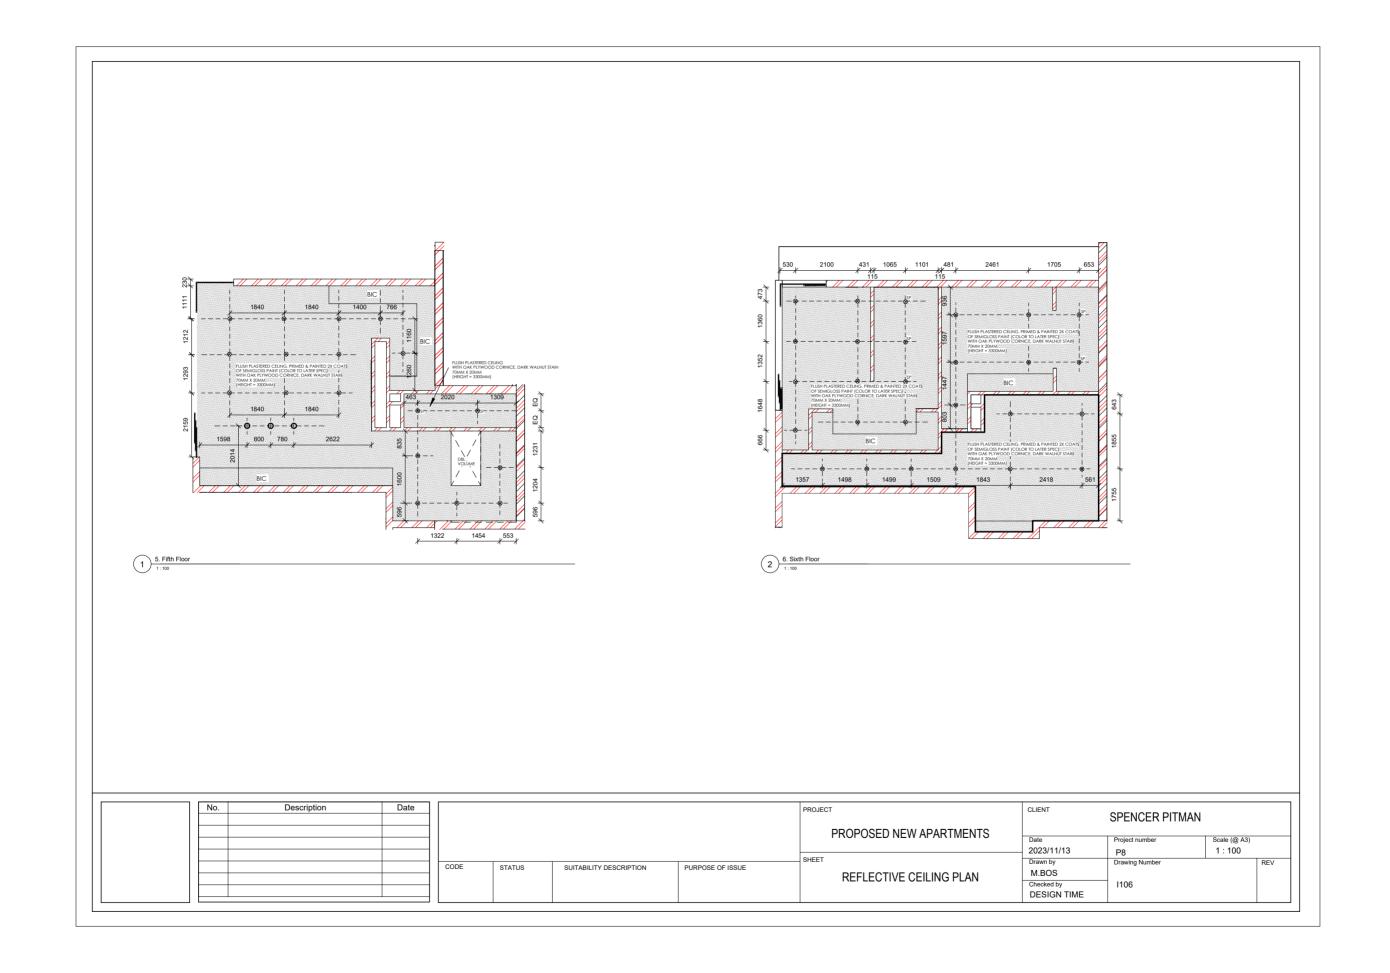

SIXTH FLOOR LAYOUT PLAN | 1:100

## **FIFTH + SIXTH LAYOUT PLANS PENTHOUSE** 2 BED + 2.5 BATH

DINING + LIVING SPACE

DINING + LIVING SPACE

MASTER BEDROOM

2ND BEDROOM + ENSUITE

STUDY NOOK

## 07 TECHNICAL DRAWING PACKAGE

**BRIEF** | Construction Drawing Package

A package of drawings that include construction layouts, water + electrical plan, floor finish plan, wall finish plan, reflective ceiling plan and detail drawings of one of the Spenser