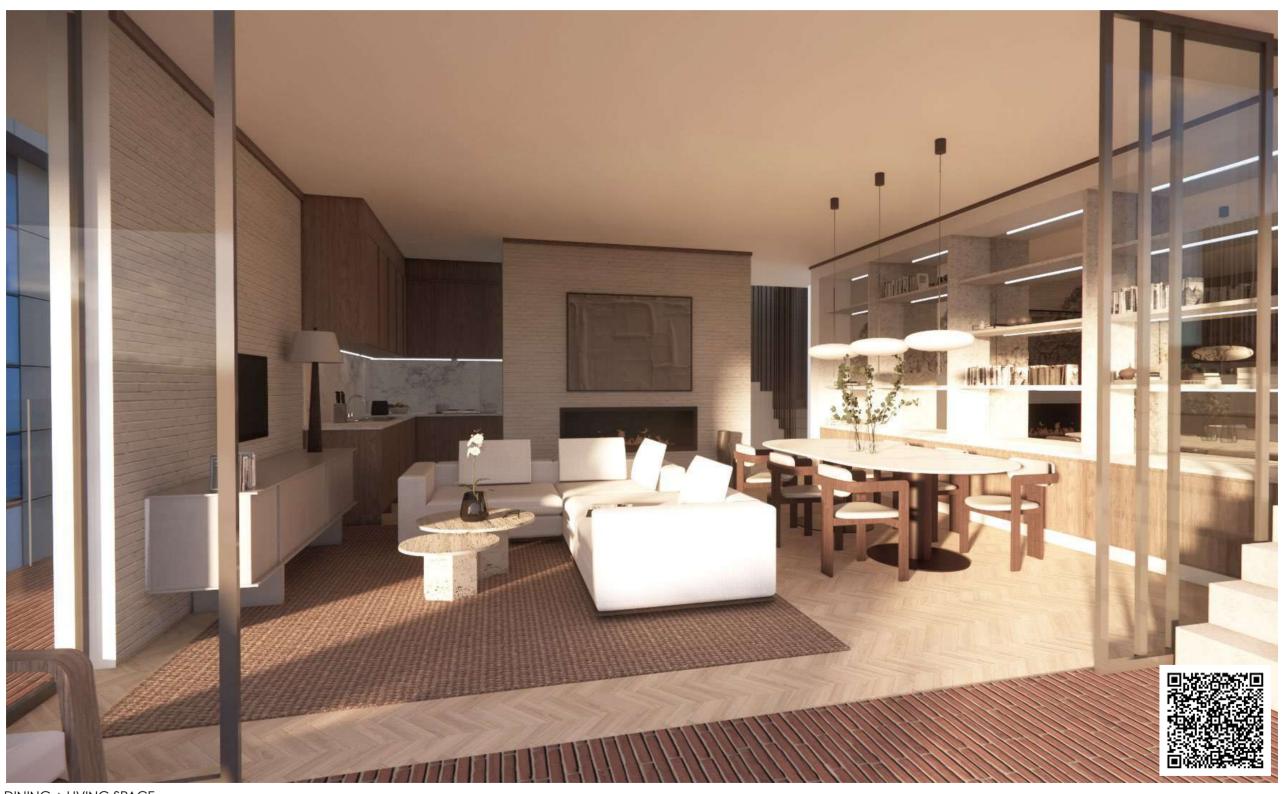

## **FIFTH + SIXTH LAYOUT PLANS PENTHOUSE** 2 BED + 2.5 BATH

DINING + LIVING SPACE

DINING + LIVING SPACE

MASTER BEDROOM

2ND BEDROOM + ENSUITE

STUDY NOOK