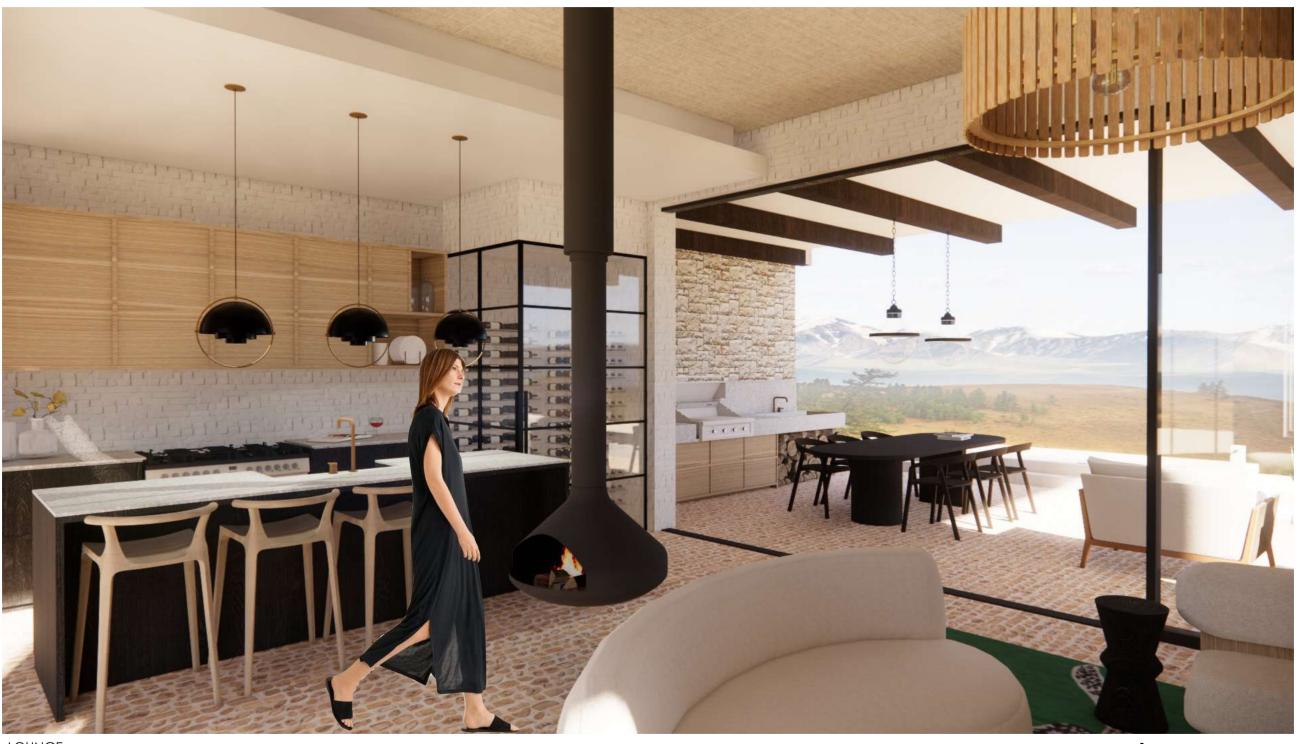

**CONCEPT** | La Maison translating to "the house" is the holding hotel for La Petite Maison. The hotel is located in business Woodstock, however as you step foot into La Maison that falls behind you. The hotel is a window into what lies await, with its carefully selected colour palette and choice of materials it prepares you for what to expect at the pods, which is a one with nature experience nestled in the Franschhoek mountains

HOTEL FLOORPLAN

FIRST IMPRESSION - VEIW FROM ENTRANCE

RECEPTION | WAITING SPACE

RESTAURANT + BAR SPACE

LOUNGE

LA PETITE MAISON

THE LITTLE HOUSE

LOUNGE OUTDOOR AREA