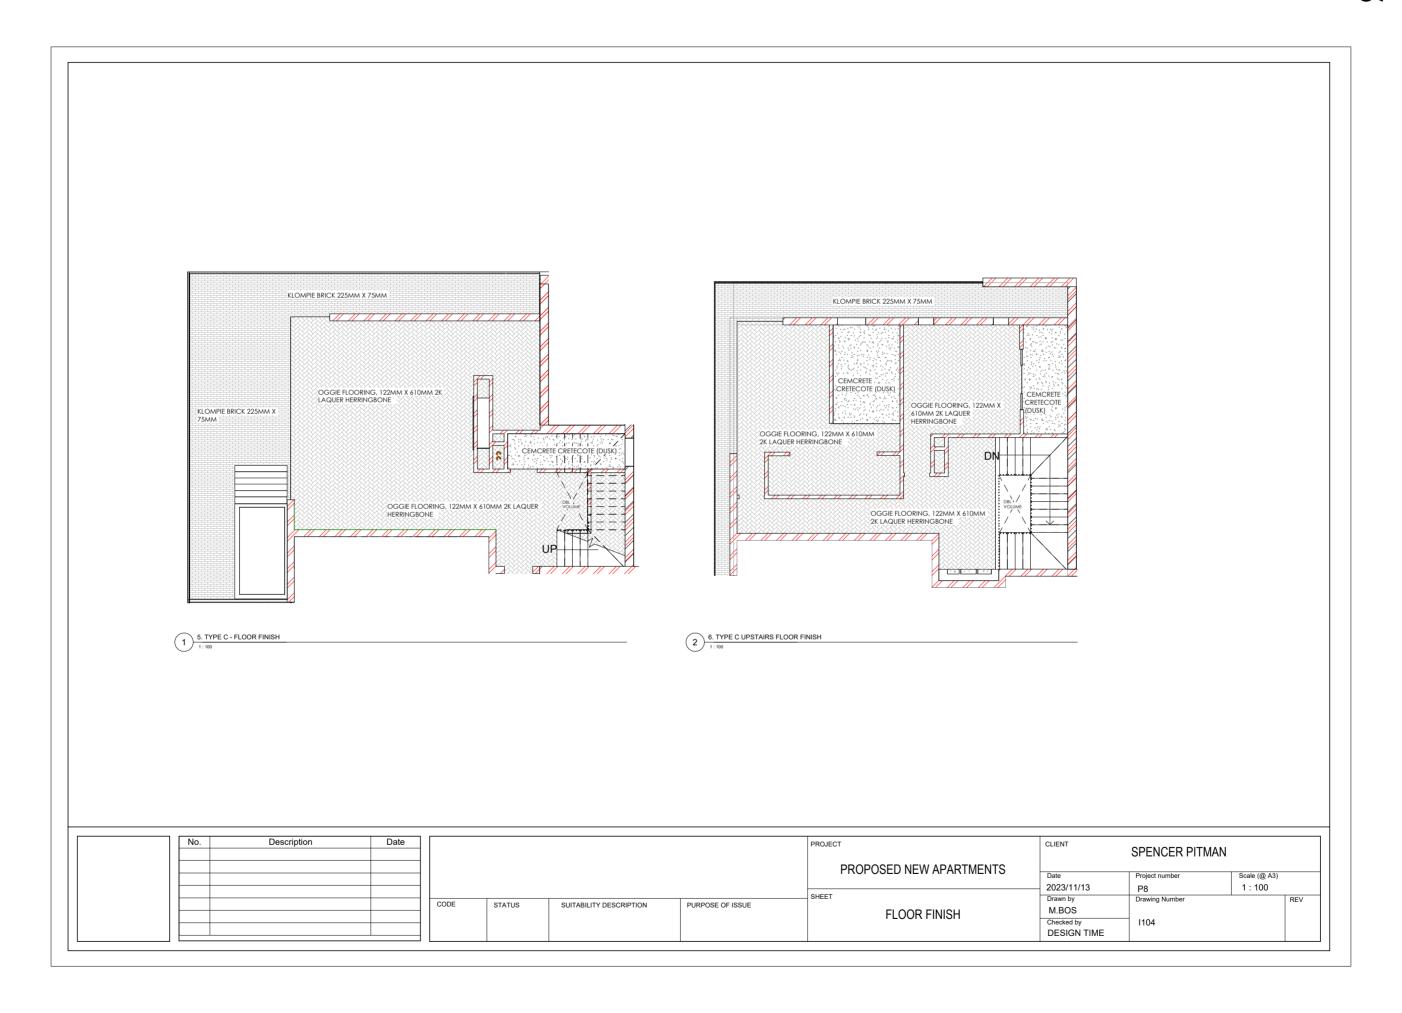

## 07 TECHNICAL DRAWING PACKAGE

**BRIEF** | Construction Drawing Package

A package of drawings that include construction layouts, water + electrical plan, floor finish plan, wall finish plan, reflective ceiling plan and detail drawings of one of the Spenser