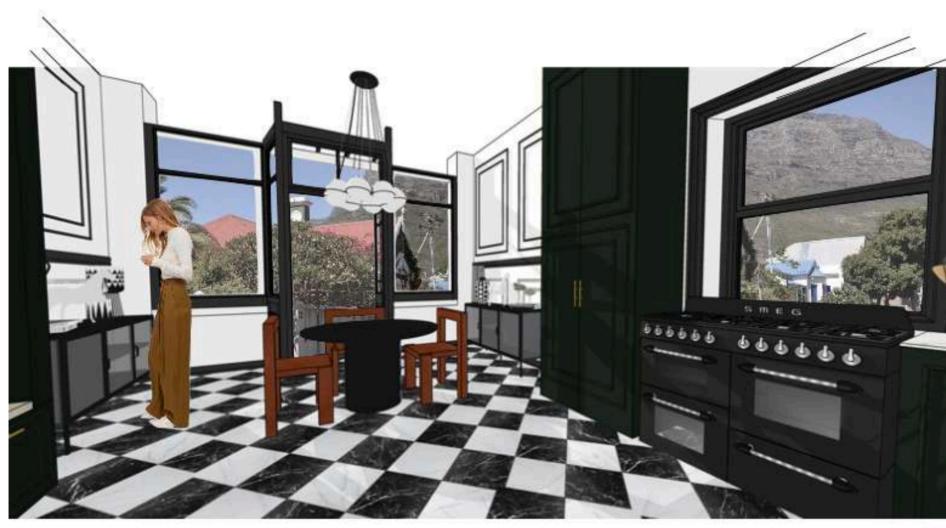

### 75 TRILL ROAD | A VICTORTIAN HOUSE

**BRIEF** | Residential

The client is a financial business executive (aged 32-45). He will be sharing the space with his wife, she is a well published writer. They have purchased this property as a long term residence.

This client is looking for a combination of modern and classical elements, still in keeping with the current trends, but fused with a softer, more sophisticated feel. They are very specific about not wanting something that will date quickly, and although on first impression they seem quite ordinary, when it comes to good taste and style, they know what they're talking about.

**CONCEPT** | Taking inspiration from designer Roman Plyus & a victorian house. The interior is a combination of victorian elements as well as modern elements creating a contemporary victorian home. The interior is black & white with pops of unexpected colours creates surprise within.

TRILL ROAD FLOOR PLAN

MAIN TECHNICAL ELEVATION AA NTS

LOUNGE PERSPECTIVE FROM OUTDOOR

DETAILED KITCHEN TECHNICAL NTS

KITCHEN PERSPECTIVE FROM ENTRANCE