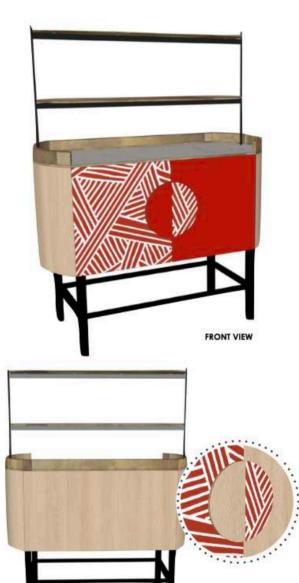

# 06 PRODUCT DESIGN

- NANDOS SERVER
- THE LOOPHOLE PENDANT LIGHT
- UPCYCLED STOOL

Nando's interiors are always bold with simple yet complimentary furniture, the simple furniture doesn't distract from the boldness but adds to it. The server is bold, patterned and textured, inspired by the Nando's twine lights as well as the diverse patterns Nando's adds to their interiors. The server is designed to compliment Nando's space.

NEOLITH "ESTATUARIO ED

SERVER

LOCATION - NANDO'S ROSETTENVILLE - JHB

BACK VIEW