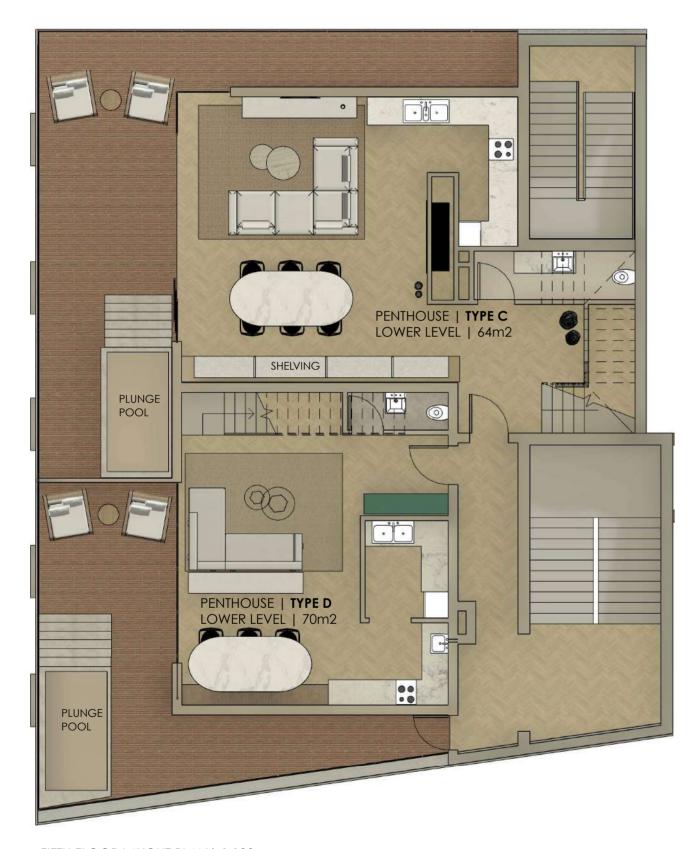

SIXTH FLOOR LAYOUT PLAN | 1:100

## **FIFTH + SIXTH LAYOUT PLANS PENTHOUSE** 2 BED + 2.5 BATH

DINING + LIVING SPACE

DINING + LIVING SPACE

MASTER BEDROOM

2ND BEDROOM + ENSUITE

STUDY NOOK