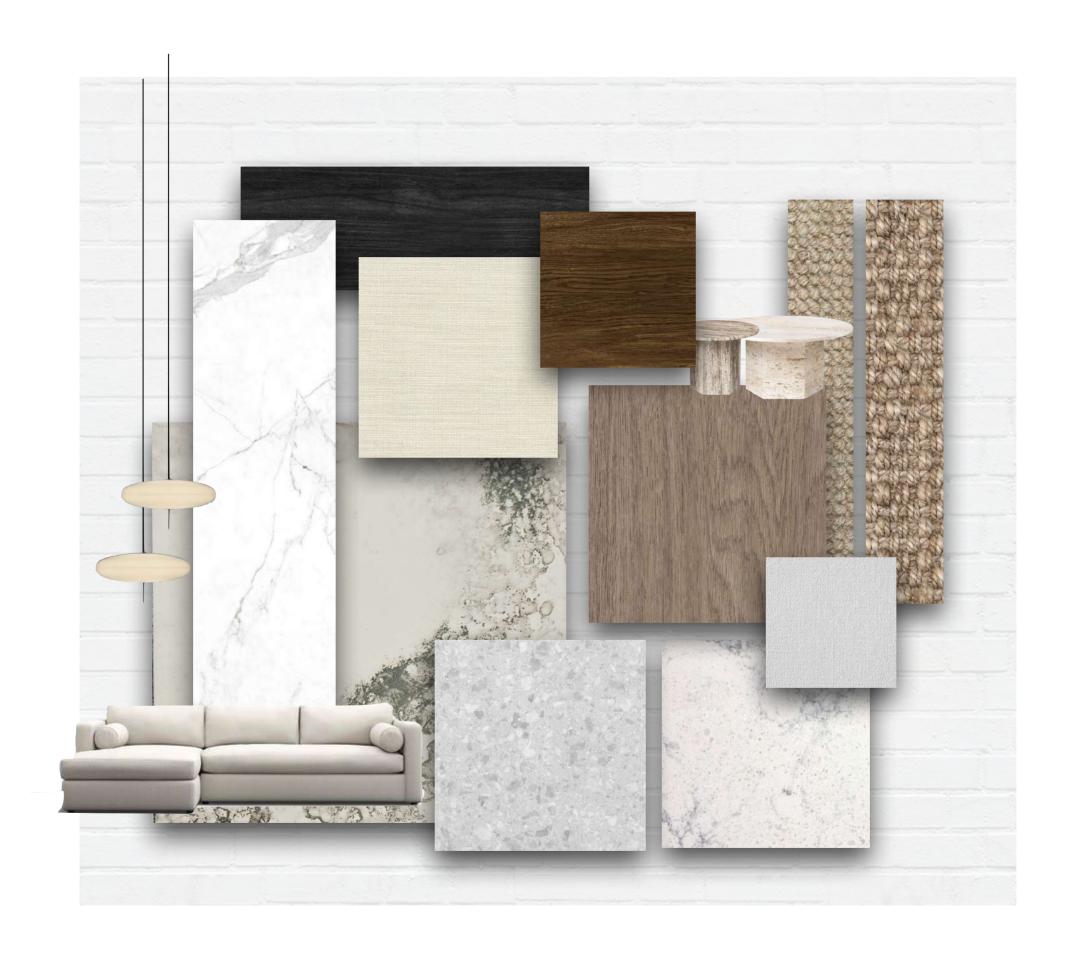

### 75 TRILL ROAD | A VICTORTIAN HOUSE

**BRIEF** | Residential

The client is a financial business executive (aged 32-45). He will be sharing the space with his wife, she is a well published writer. They have purchased this property as a long term residence.

This client is looking for a combination of modern and classical elements, still in keeping with the current trends, but fused with a softer, more sophisticated feel. They are very specific about not wanting something that will date quickly, and although on first impression they seem quite ordinary, when it comes to good taste and style, they know what they're talking about.

**CONCEPT** | Taking inspiration from designer Roman Plyus & a victorian house. The interior is a combination of victorian elements as well as modern elements creating a contemporary victorian home. The interior is black & white with pops of unexpected colours creates surprise within.