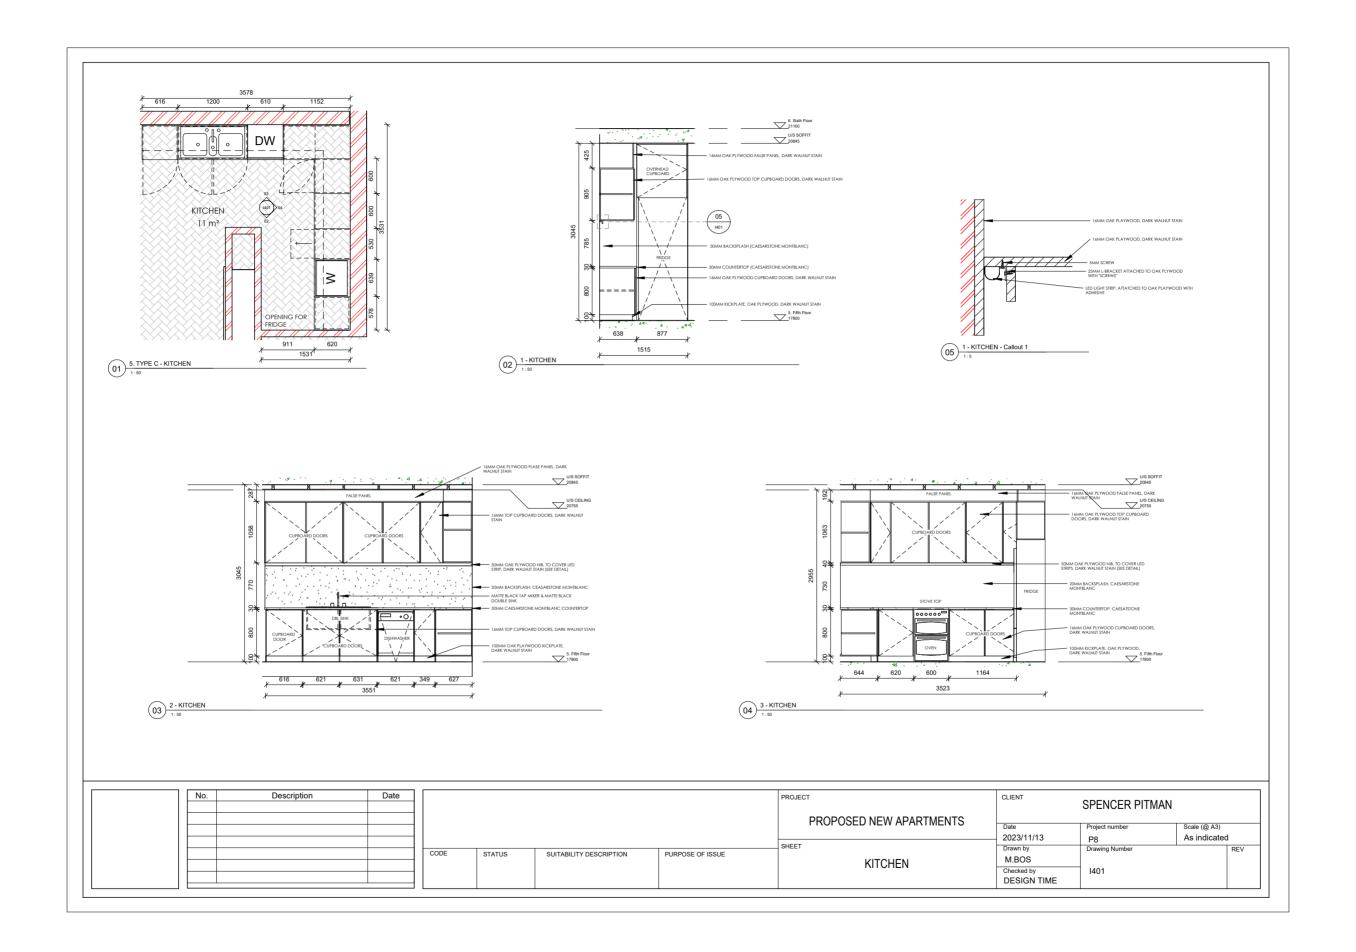

## 07 TECHNICAL DRAWING PACKAGE

**BRIEF** | Construction Drawing Package

A package of drawings that include construction layouts, water + electrical plan, floor finish plan, wall finish plan, reflective ceiling plan and detail drawings of one of the Spenser

#### FITTING & FIXTURES SCHEDULE | KITCHEN

| ITEM                      | IMAGE  | DESCRIPTION                                                                           | QTY. |
|---------------------------|--------|---------------------------------------------------------------------------------------|------|
| DOUBLE SINK               | • •    | STIRLING MAGMA QUARTZ,<br>DOUBLE BOWL SINK, SATIN BLACK<br>1160MM X 500MM<br>FTK50032 | X1   |
| KITCHEN MIXER             |        | BLACK KATIKI SINK MIXER TAP<br>TVKIKA03/BK                                            | X1   |
| ELECTRICAL<br>STOVE TOP   |        | SMEG 600MM CERAMIC GLASS<br>HOB<br>SE264TD1                                           | X1   |
| INTERGRATED<br>OVEN       | * - *  | SMEG 600MM OVEN LINA THERMO<br>VENTILATED   BLACK                                     | X1   |
| INTERGRATED<br>DISHWASHER | Car al | SMEG 600MM FULLY INTEGRATED<br>BUILT-IN DISHWASHER   BLACK<br>8017709274054           | X1   |
| DOWNLIGHTS                | 31     | WHITE ADJUSTABLE CELING<br>SURFACE SPOT LIGHT<br>246609.31                            | Х3   |