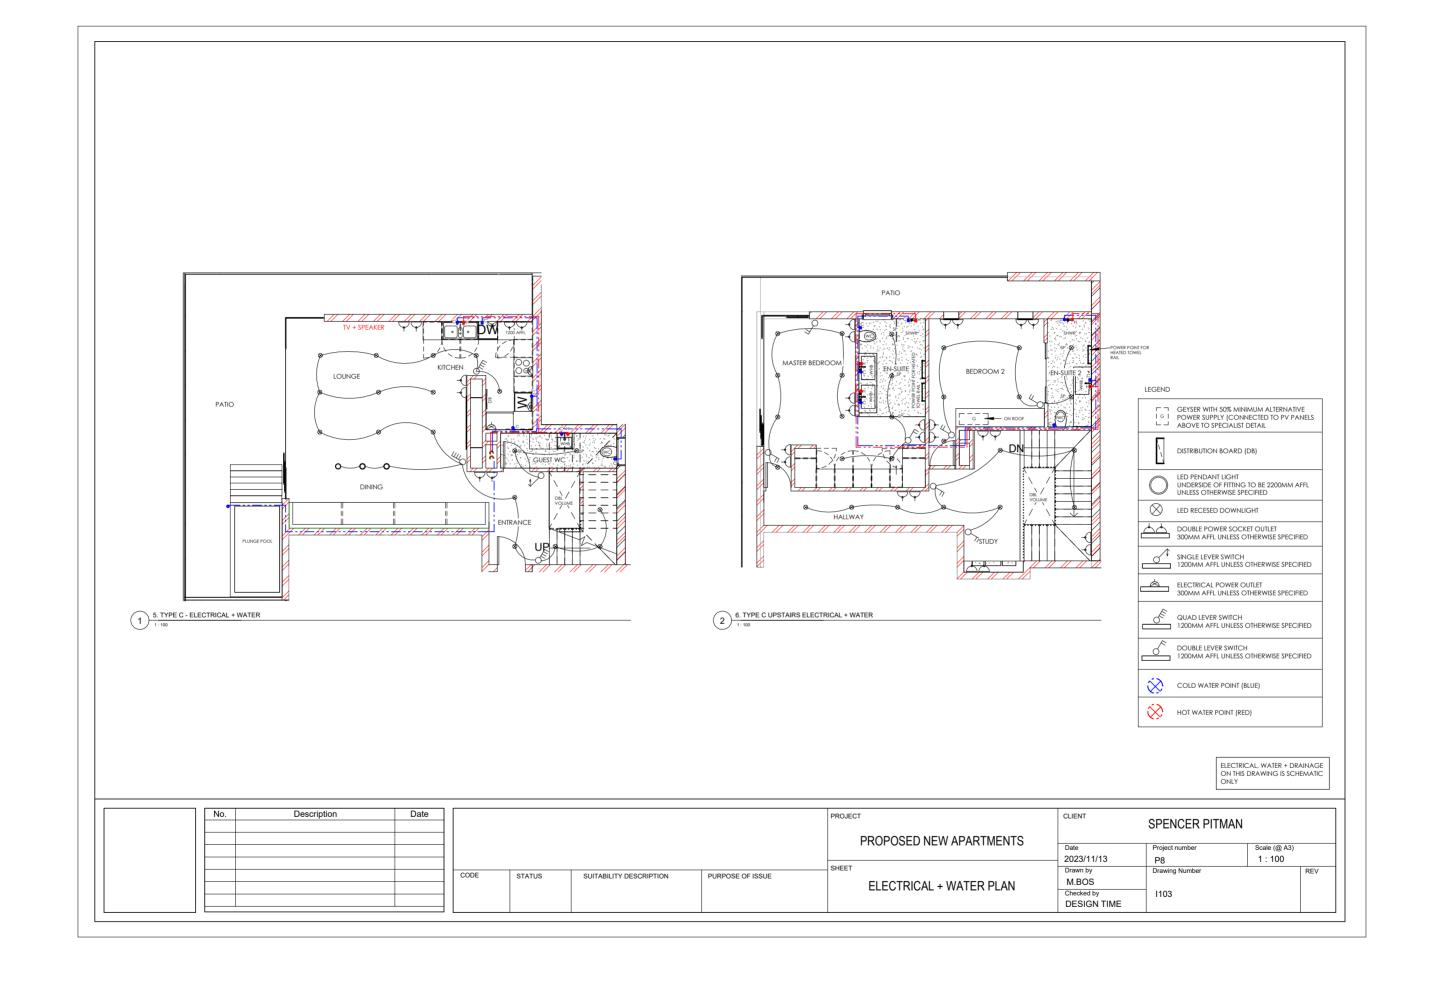

## 07 TECHNICAL DRAWING PACKAGE

**BRIEF** | Construction Drawing Package

A package of drawings that include construction layouts, water + electrical plan, floor finish plan, wall finish plan, reflective ceiling plan and detail drawings of one of the Spenser