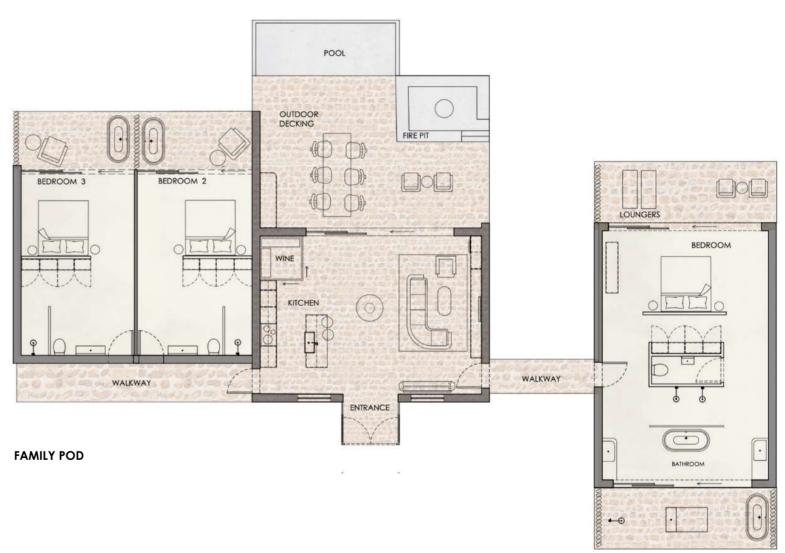

## 03 LA MAISON + LA PETITE MAISON

**BRIEF** | Commercial

You have been appointed as the Interior Designer for a new and exciting URBAN EXPERIENCE in the heart of Woodstock in the form of a LUXURY Holding Hotel paired with four luxury "eco pods".

**CONCEPT** | La Maison translating to "the house" is the holding hotel for La Petite Maison. The hotel is located in business Woodstock, however as you step foot into La Maison that falls behind you. The hotel is a window into what lies await, with its carefully selected colour palette and choice of materials it prepares you for what to expect at the pods, which is a one with nature experience nestled in the Franschhoek mountains

HOTEL FLOORPLAN

FIRST IMPRESSION - VEIW FROM ENTRANCE

RECEPTION | WAITING SPACE

RESTAURANT + BAR SPACE

LOUNGE

LA PETITE MAISON

THE LITTLE HOUSE

LOUNGE OUTDOOR AREA