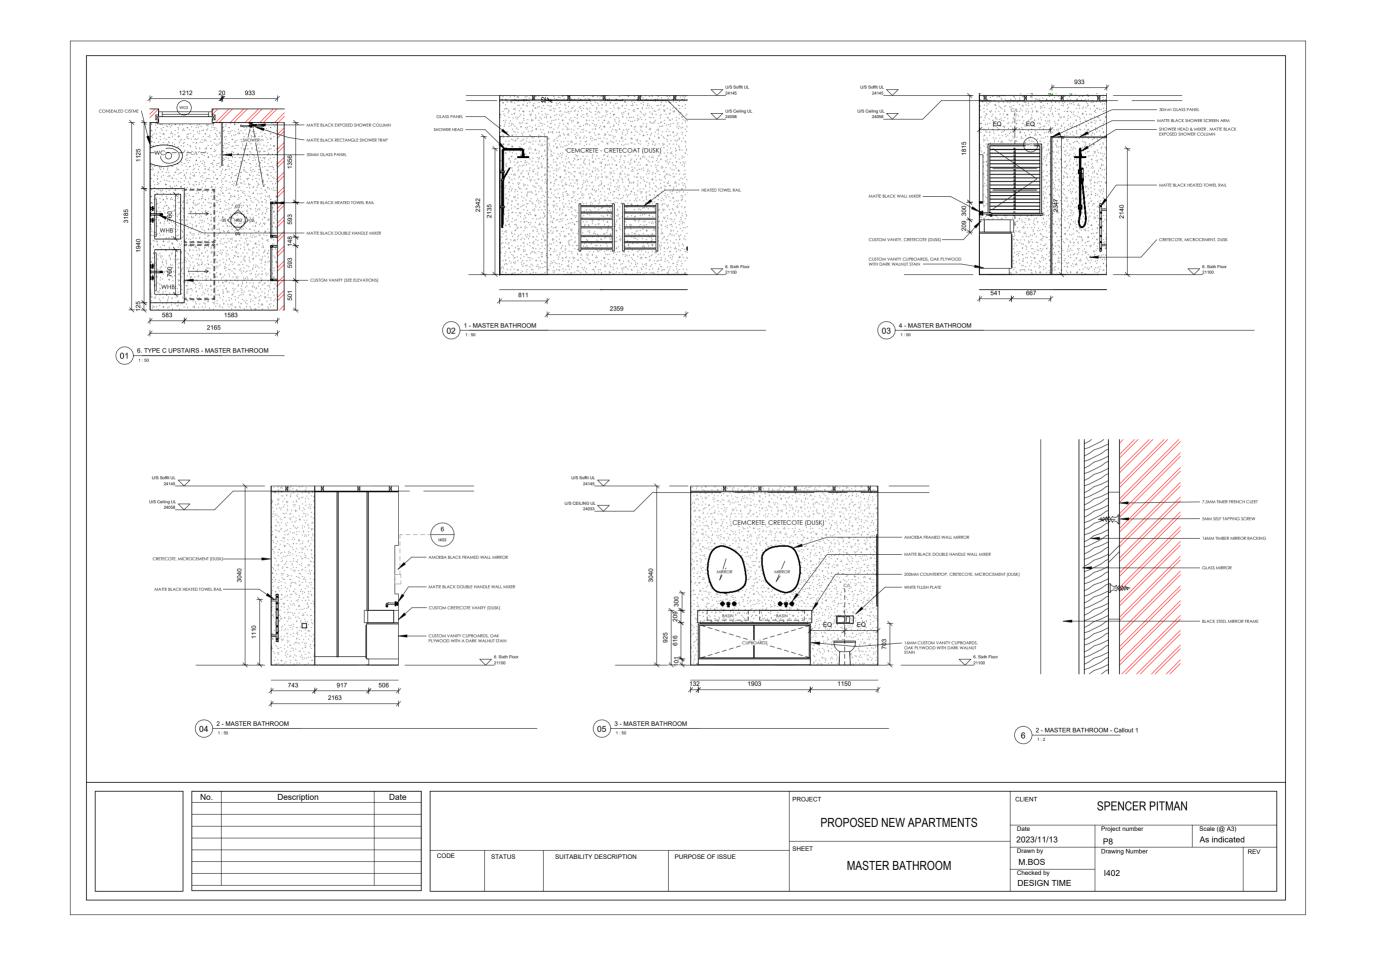

## 07 TECHNICAL DRAWING PACKAGE

**BRIEF** | Construction Drawing Package

A package of drawings that include construction layouts, water + electrical plan, floor finish plan, wall finish plan, reflective ceiling plan and detail drawings of one of the Spenser

#### FITTING & FIXTURES SCHEDULE | MASTER BATHROOM

| ITEM                  | IMAGE | DESCRIPTION                                                                                                 | QTY. |
|-----------------------|-------|-------------------------------------------------------------------------------------------------------------|------|
| BASIN                 |       | VICTORIA & ALBERT, BARCELONA 56<br>UNDERMOUNT BASIN<br>QUARRYCAST WHITE GLOSS<br>UB-BAR-56-10               | X2   |
| MIXER   TAP           | **    | MIER BASIN MIXER CROSS TAPS WITH<br>SPOUT   WALL MOUNTED   MATTE<br>BLACK<br>MW08JL - PVDGM + MB505 - PVDGM | X2   |
| TOILET                |       | ISEVA INFINITY TOILET   WALL MOUNTED TOILET PAN WITH SOFT CLOSE SEAT   GLOSS WHITE IONF02001                | X1   |
| FLUSH PLATE           |       | GEBERIT ALPHA 30 ACTUATOR PLATE FOR DUAL FLUSH CISTERN   WHITE PLA ACT115.055W                              | X1   |
| CONCEALED<br>CISTERN  |       | GEBERIT   12CM CONCEALED<br>CISTERN<br>110.238.001                                                          | X1   |
| TOILET ROLL<br>HOLDER | >     | MIER ROUND TOILET ROLL ARM<br>HOLDER ROUND DESIGN   BLACK<br>MR02-R                                         | X1   |
| SHOWER<br>SYSTEM      | 4     | MIER 2 IN 1 SHOWER RAIL SET WITH<br>200MM SHOWER HEAD   FIXED<br>WALL MOUNTED DESIGN   BLACK<br>MZ0704-R    | X1   |
| SHOWER<br>TRAP        |       | DEVARIO PERMIO SHOWER<br>CHANNEL SOILD PLATE 600MM  <br>MATTE BLACK<br>97E058B6                             | X1   |
| HEATED<br>TOWEL RAIL  |       | BATHROOM BUTLER NATURAL S BAR<br>500MM STRAIGHT HEATED TOWEL<br>RAIL   MATTE BLACK<br>10-HN-5522IMB         | X2   |
| DOWNLIGHTS            | 31    | WHITE ADJUSTABLE CELING<br>SURFACE SPOT LIGHT<br>246609.31                                                  | Х3   |