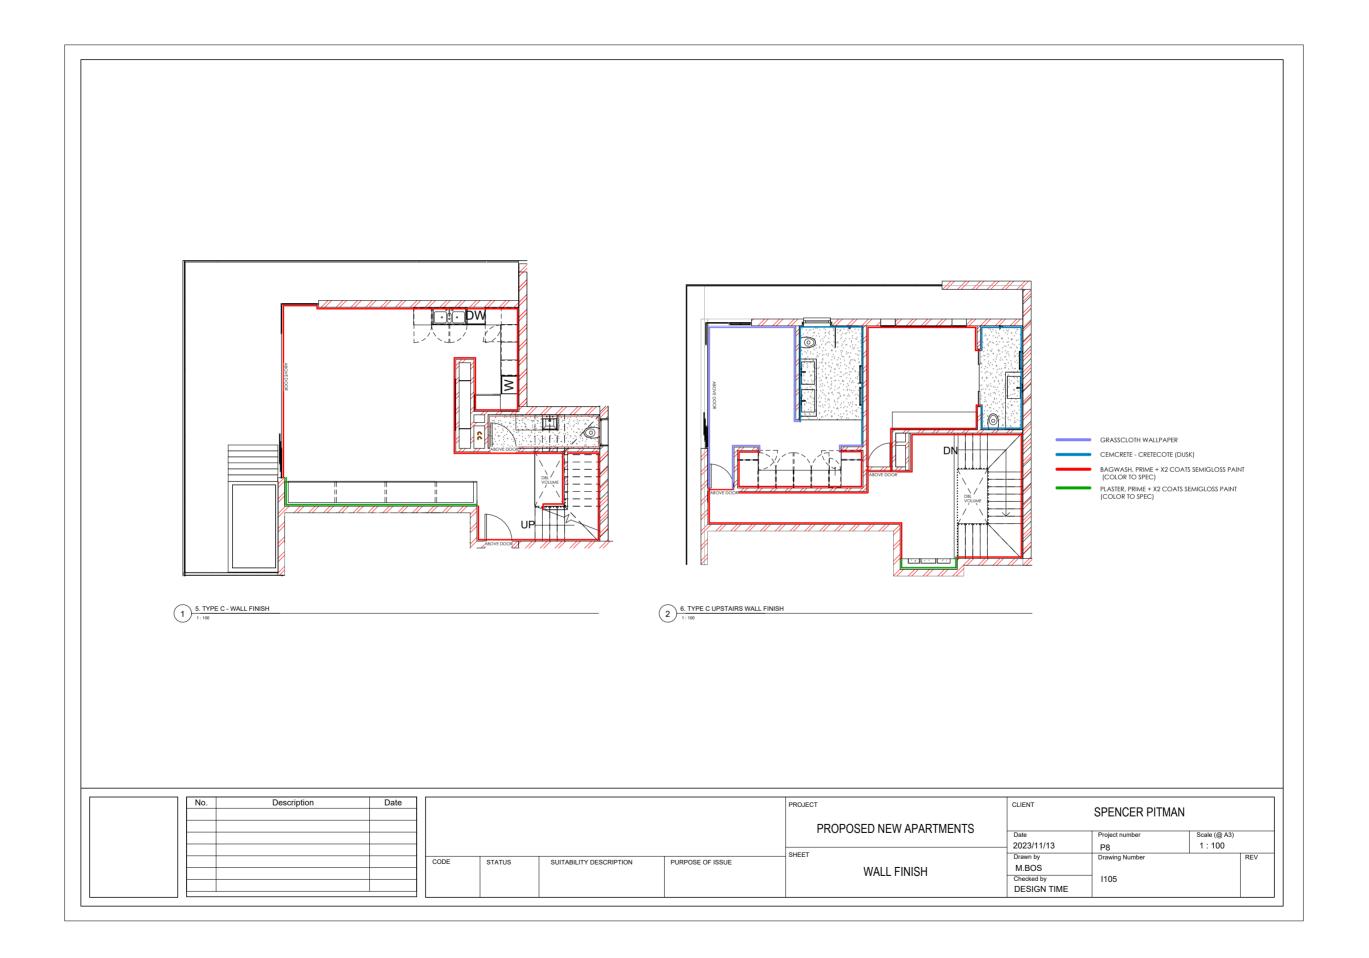

## 07 TECHNICAL DRAWING PACKAGE

**BRIEF** | Construction Drawing Package

A package of drawings that include construction layouts, water + electrical plan, floor finish plan, wall finish plan, reflective ceiling plan and detail drawings of one of the Spenser