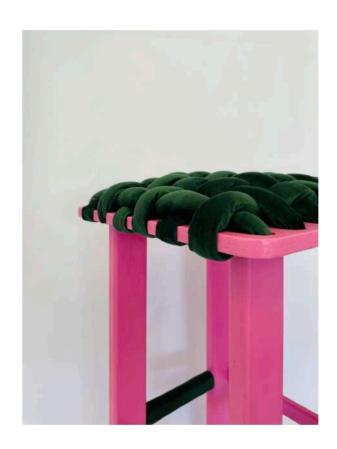

### 106 THE KNOTTED STOOL | UP CYCLED MILKSTOOL

#### **BRIEF** | Product

You have been tasked with upcycling, and breathing new life, into a simple timber stool. This project provides you with the opportunity to transform your selected stool into something fresh, relevant and exciting.

**CONCEPT** | The KNOTTED MILK STOOL is a minimalistic yet striking stool with the collar scheme of emerald green and shocking pink. The stool draws inspiration from the "Loophole light", matching is curvilinear shape. The stool creates a bold statement in any atmosphere