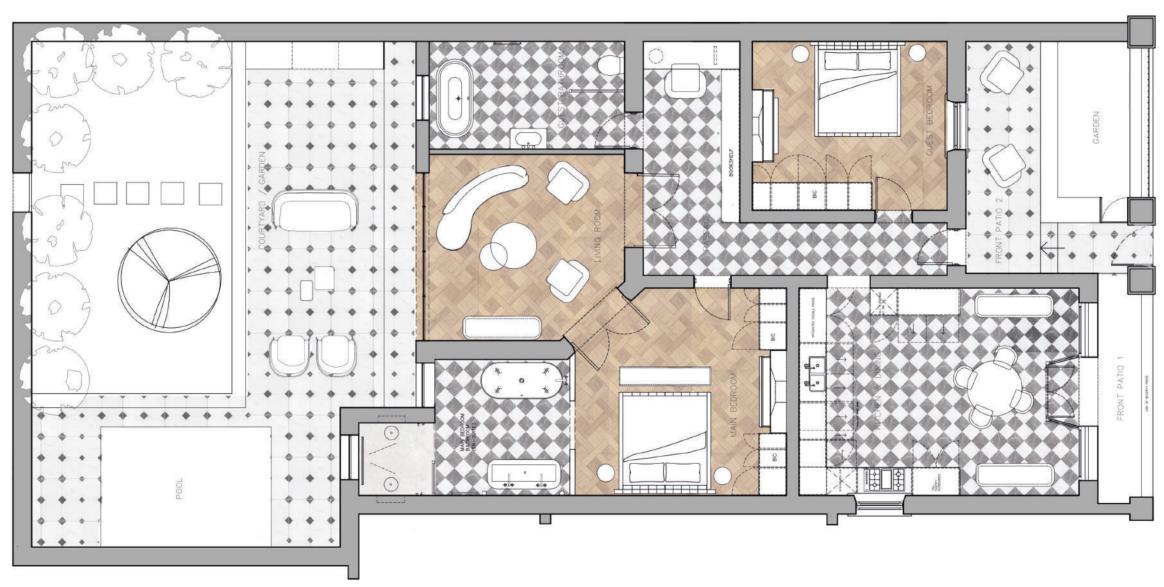

### 75 TRILL ROAD | A VICTORTIAN HOUSE

**BRIEF** | Residential

The client is a financial business executive (aged 32-45). He will be sharing the space with his wife, she is a well published writer. They have purchased this property as a long term residence.

This client is looking for a combination of modern and classical elements, still in keeping with the current trends, but fused with a softer, more sophisticated feel. They are very specific about not wanting something that will date quickly, and although on first impression they seem quite ordinary, when it comes to good taste and style, they know what they're talking about.

**CONCEPT** | Taking inspiration from designer Roman Plyus & a victorian house. The interior is a combination of victorian elements as well as modern elements creating a contemporary victorian home. The interior is black & white with pops of unexpected colours creates surprise within.

TRILL ROAD FLOOR PLAN

MAIN TECHNICAL ELEVATION AA NTS

LOUNGE PERSPECTIVE FROM OUTDOOR

DETAILED KITCHEN TECHNICAL NTS

KITCHEN PERSPECTIVE FROM ENTRANCE