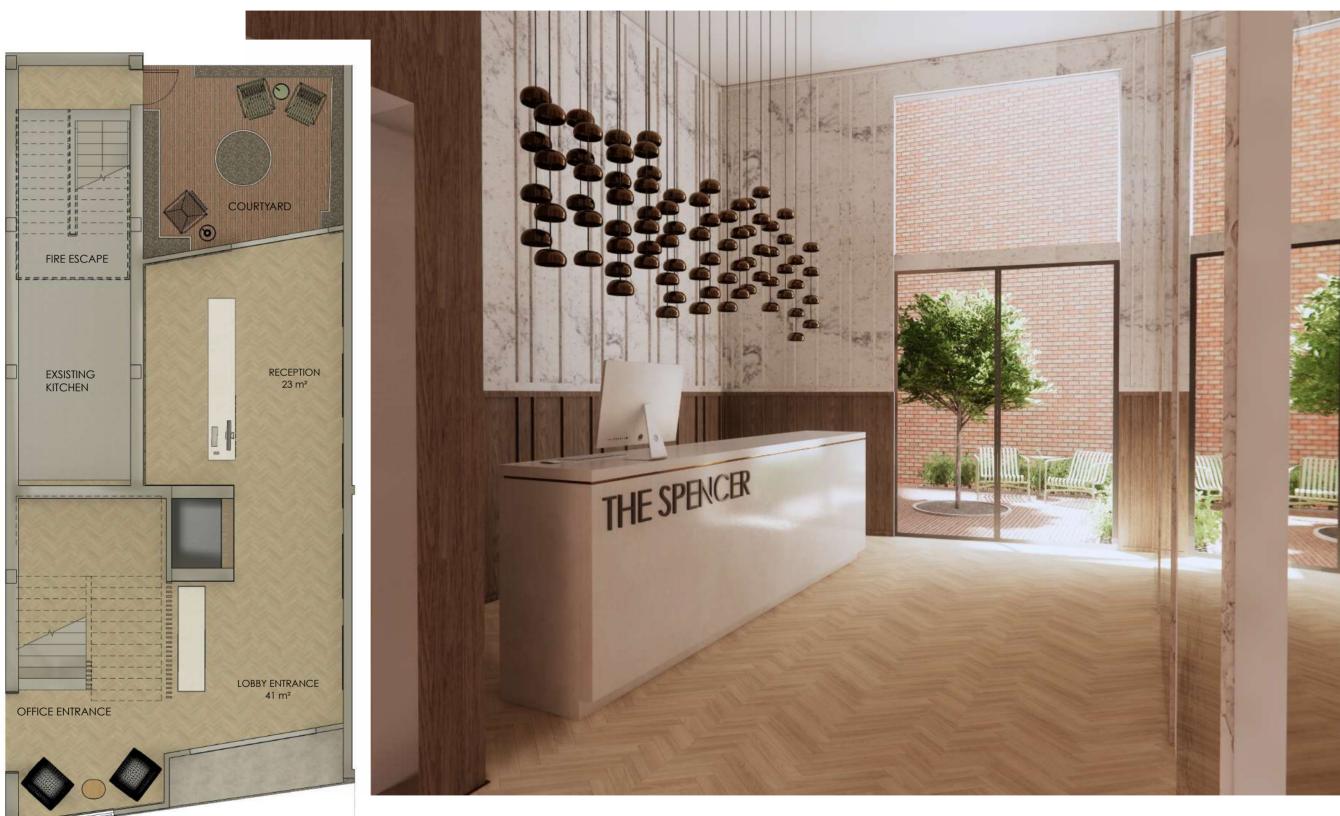

LOBBY | OFFICE WAITING AREA

LOBBY PLAN | 1:100

RECEPTION DESK + COURTYARD

THIRD + FOURTH FLOOR PLANS | 1:100

THIRD + FOURTH FLOOR LAYOUT PLANS

STUDIO + 2 BEDROOM | 2 BATH APARTMENTS

FIFTH FLOOR LAYOUT PLAN | 1:100