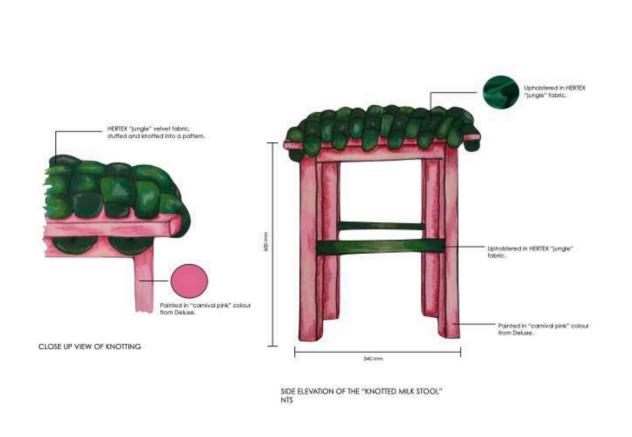

### 106 THE KNOTTED STOOL | UP CYCLED MILKSTOOL

#### **BRIEF** | Product

You have been tasked with upcycling, and breathing new life, into a simple timber stool. This project provides you with the opportunity to transform your selected stool into something fresh, relevant and exciting.

**CONCEPT** | The KNOTTED MILK STOOL is a minimalistic yet striking stool with the collar scheme of emerald green and shocking pink. The stool draws inspiration from the "Loophole light", matching is curvilinear shape. The stool creates a bold statement in any atmosphere