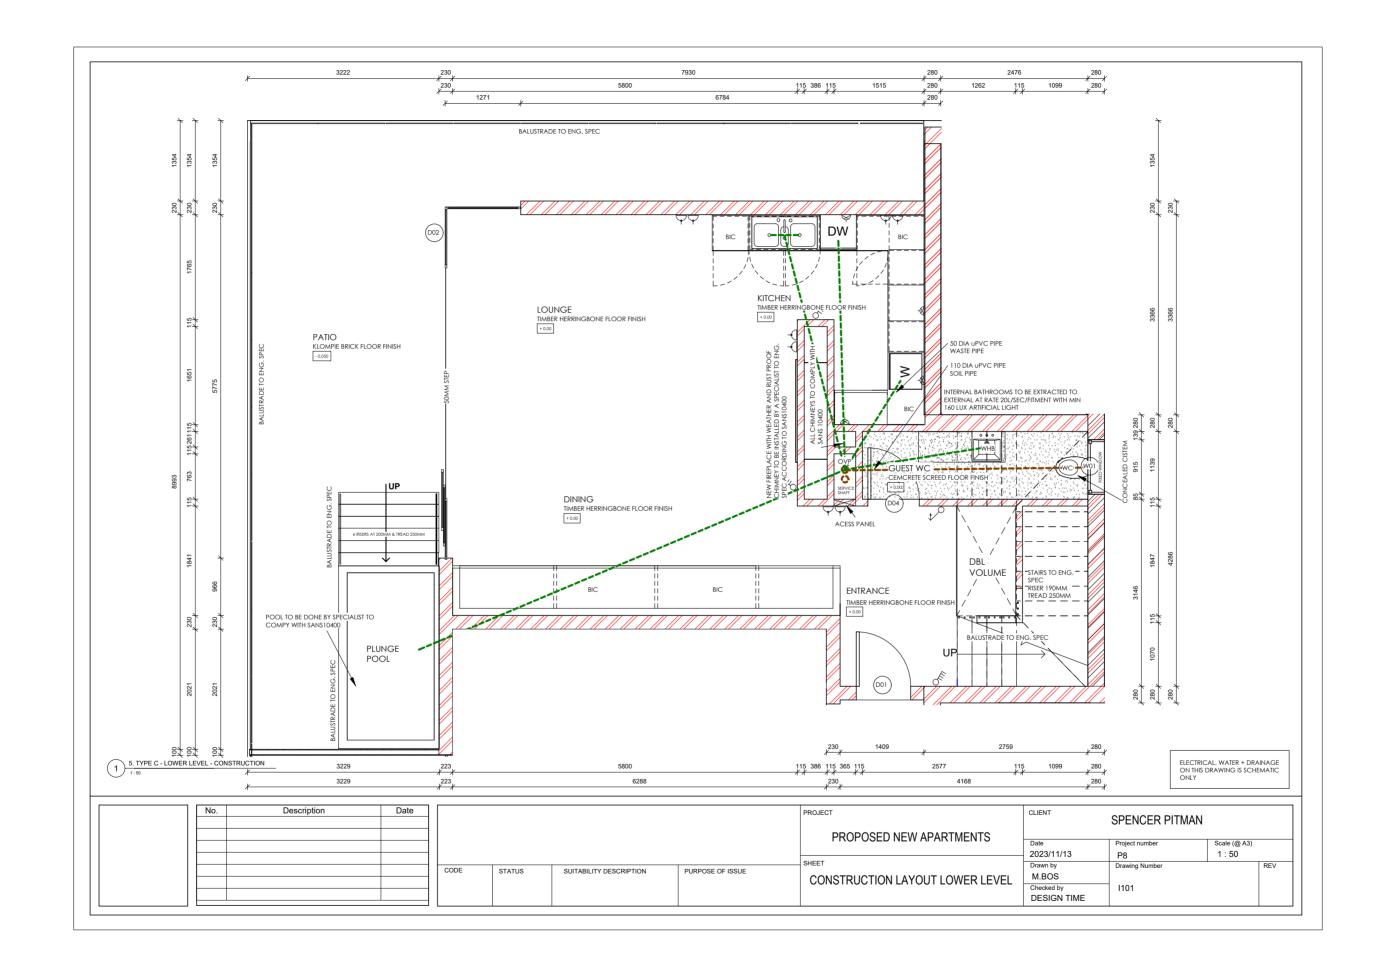

## 07 TECHNICAL DRAWING PACKAGE

**BRIEF** | Construction Drawing Package

A package of drawings that include construction layouts, water + electrical plan, floor finish plan, wall finish plan, reflective ceiling plan and detail drawings of one of the Spenser