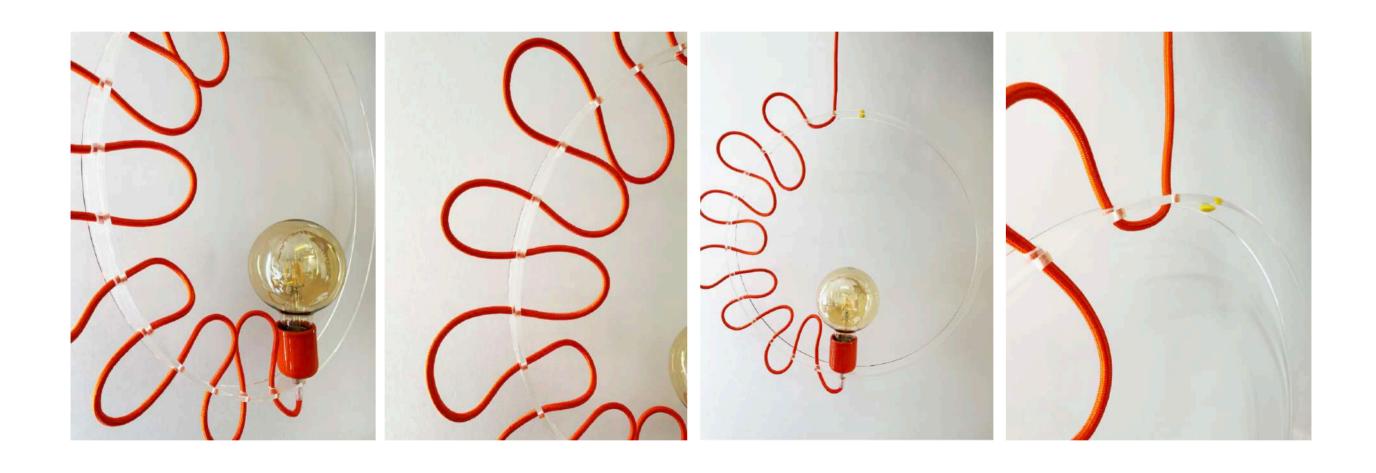

### THE LOOPHOLE | PLAYING WITH THE CABLE

#### **BRIEF** | Product

"The treatment of the **CABLE** is an essential component of the design, that requires careful attention during both the design and execution phase. - You will need to think 'outside the box' in order to create an original piece that is not already seen + celebrated on the likes of Pinterest, etc."

**CONCEPT** | The design inspired by the simplicity and the perfect balance of a circle.

The design has a large clear acrylic circle with a clear round light bulb sitting at the bottom of the circle facing facing upwards creating the ultimate soft yet large glow of light. The LOOPHOLE uses a bright orange cable and lamp holder which allows the cable and its shape to be celebrated in its unique shape, giving the design a sophisticated yet funky feel.

The yellow trademark on the top of the light will allow consumers to easily recognise the light and its branding.