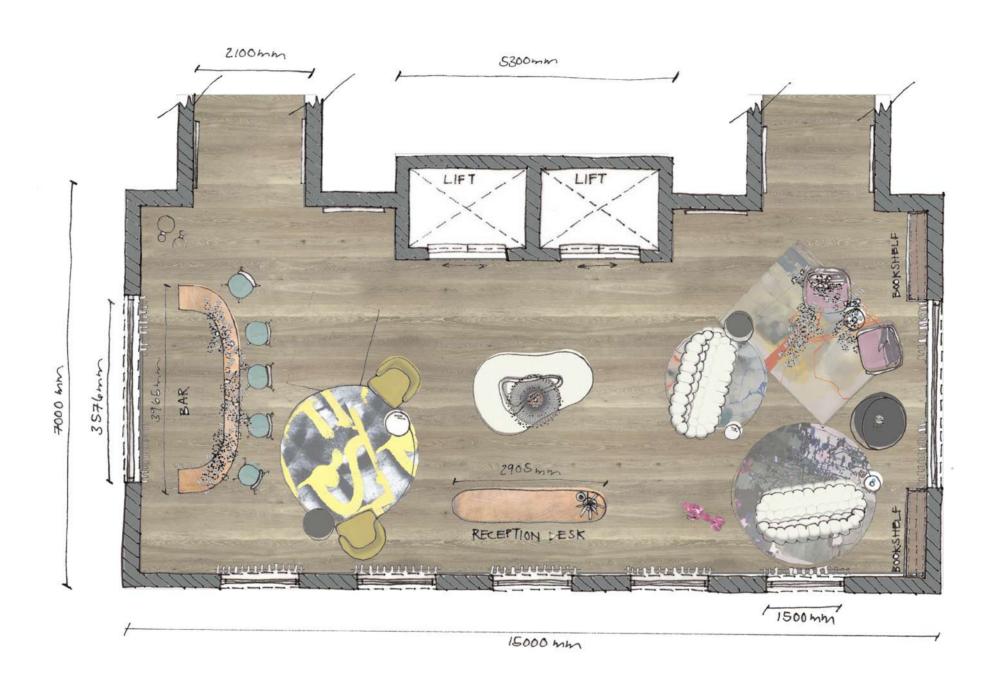

### 04 DOCK HAUS | A BOUTIQUE HOTEL

**BRIEF** | Commercial

The Dock Haus, a new boutique Hotel, has commissioned YOU to conceptualize and design the lift, lounge lobby / reception area of their new Hotel in the V&A Waterfront. This bespoke Hotel will showcase and celebrate only the very best of iconic international design.

**CONCEPT** | The Dock Haus Boutique Hotel is located at the V&A Waterfront Canal District. The hotel showcases and celebrates only the very best of iconic international design whilst also celebrating up and coming African artists. The Hotel has a simplistic layout which allows the hotel guests to absorb and appreciate the eclectic interior which has bold wallpaper, furniture and art. The Dock Haus hotel lobby creates a space of exclusiveness through its well thought out interior and art pieces.

RECEPTION SEATING