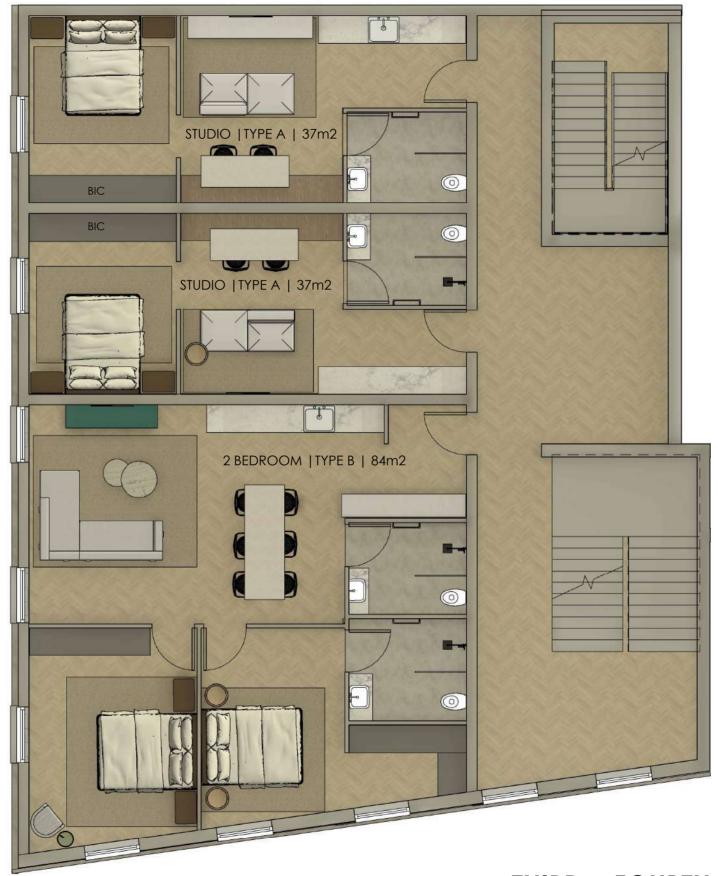

LOBBY | OFFICE WAITING AREA

LOBBY PLAN | 1:100

RECEPTION DESK + COURTYARD

THIRD + FOURTH FLOOR PLANS | 1:100

THIRD + FOURTH FLOOR LAYOUT PLANS

STUDIO + 2 BEDROOM | 2 BATH APARTMENTS

FIFTH FLOOR LAYOUT PLAN | 1:100