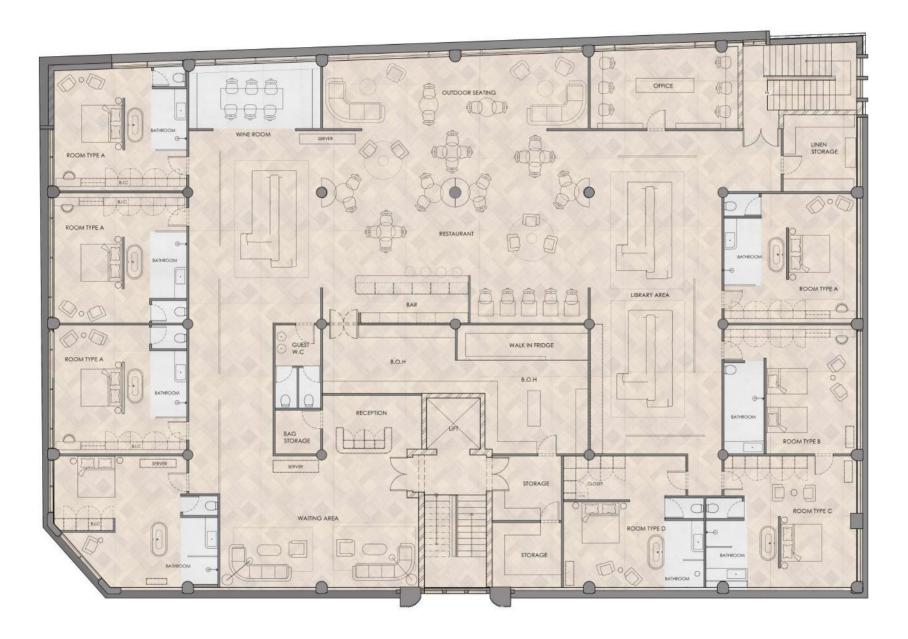

## 03 LA MAISON + LA PETITE MAISON

**BRIEF** | Commercial

You have been appointed as the Interior Designer for a new and exciting URBAN EXPERIENCE in the heart of Woodstock in the form of a LUXURY Holding Hotel paired with four luxury "eco pods".

**CONCEPT** | La Maison translating to "the house" is the holding hotel for La Petite Maison. The hotel is located in business Woodstock, however as you step foot into La Maison that falls behind you. The hotel is a window into what lies await, with its carefully selected colour palette and choice of materials it prepares you for what to expect at the pods, which is a one with nature experience nestled in the Franschhoek mountains

HOTEL FLOORPLAN

FIRST IMPRESSION - VEIW FROM ENTRANCE

RECEPTION | WAITING SPACE

RESTAURANT + BAR SPACE

LOUNGE

LA PETITE MAISON

THE LITTLE HOUSE

LOUNGE OUTDOOR AREA