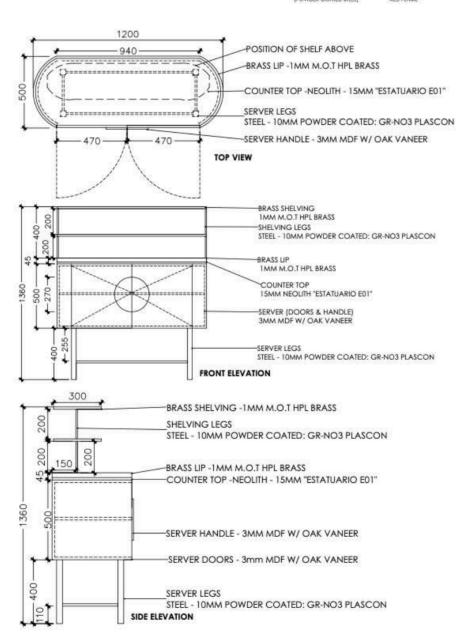

# 06 PRODUCT DESIGN

- NANDOS SERVER
- THE LOOPHOLE PENDANT LIGHT
- UPCYCLED STOOL

Nando's interiors are always bold with simple yet complimentary furniture, the simple furniture doesn't distract from the boldness but adds to it. The server is bold, patterned and textured, inspired by the Nando's twine lights as well as the diverse patterns Nando's adds to their interiors. The server is designed to compliment Nando's space.

NEOLITH "ESTATUARIO ED

SERVER

LOCATION - NANDO'S ROSETTENVILLE - JHB

BACK VIEW