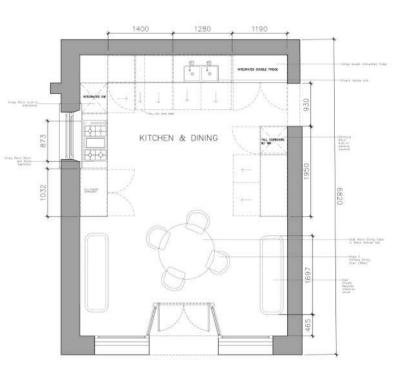

### 75 TRILL ROAD | A VICTORTIAN HOUSE

**BRIEF** | Residential

The client is a financial business executive (aged 32-45). He will be sharing the space with his wife, she is a well published writer. They have purchased this property as a long term residence.

This client is looking for a combination of modern and classical elements, still in keeping with the current trends, but fused with a softer, more sophisticated feel. They are very specific about not wanting something that will date quickly, and although on first impression they seem quite ordinary, when it comes to good taste and style, they know what they're talking about.

**CONCEPT** | Taking inspiration from designer Roman Plyus & a victorian house. The interior is a combination of victorian elements as well as modern elements creating a contemporary victorian home. The interior is black & white with pops of unexpected colours creates surprise within.

TRILL ROAD FLOOR PLAN

MAIN TECHNICAL ELEVATION AA NTS

LOUNGE PERSPECTIVE FROM OUTDOOR

DETAILED KITCHEN TECHNICAL NTS

KITCHEN PERSPECTIVE FROM ENTRANCE