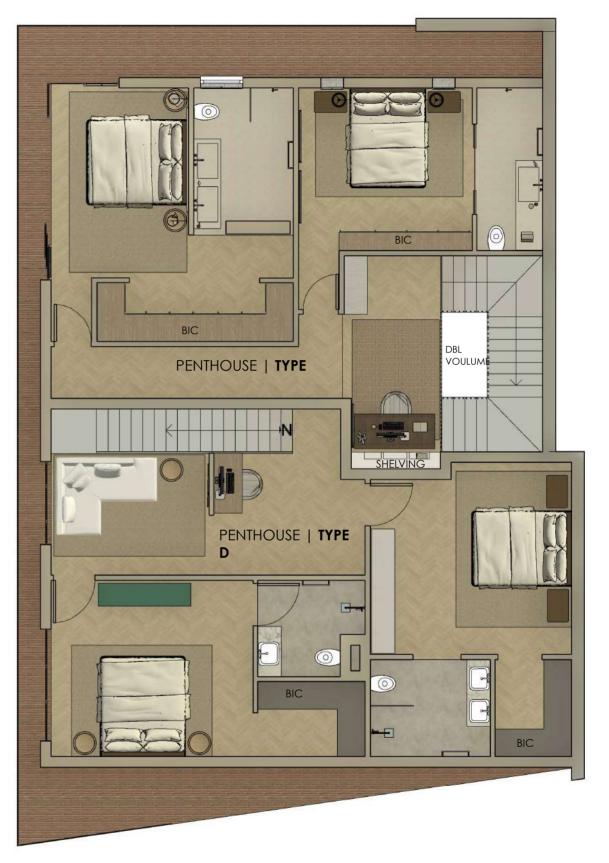

## **FIFTH + SIXTH LAYOUT PLANS PENTHOUSE** 2 BED + 2.5 BATH

DINING + LIVING SPACE

DINING + LIVING SPACE

MASTER BEDROOM

2ND BEDROOM + ENSUITE

STUDY NOOK