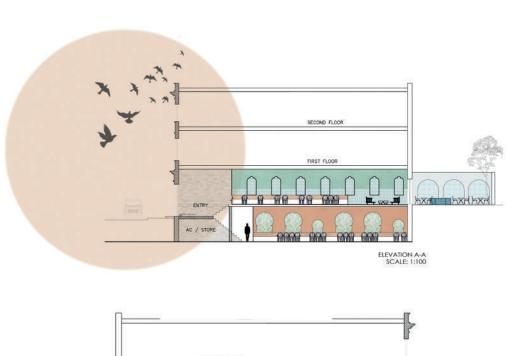

### GRAND JAMILIA

TRADITIONAL MOROCCAN RESTAURANT

A TRADITIONAL
MOROCCAN
THEMED
RESTAURANT AND
CUISNE

07

TAKE A LOOK