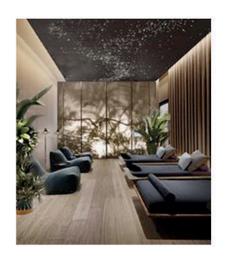

## ODYSSEY

HOTEL SPA & HOTEL BEDROOMS

ONE MOUNTAIN FACING AND

THE OTHER SEA FACING BRINGING IN THE TWO VIEW MOODS.

TAKE A LOOK

BEDROOM 2 BATHROOM

BEDROOM 1

A VICTORIAN EUROPEAN EXPERIENCE USING GLASS, MIRROR, LEATHER, MARBEL, DARK TONES AND LIGHTING, EVERYTIHNG IS VERY THEATRICAL AND EMPHASISED. EVER FLOOR GETS MORE MOODY AND SEDUCTIVE AS THE FLOORS GO UP WHERE THE FRIST FLOOR IS STILL LIGHT AND WITH THE CLUB BEING THE DARKEST, MOST MOODY AND ALMOST A SENSE OF FEELING OF BEING DRAWN IN.