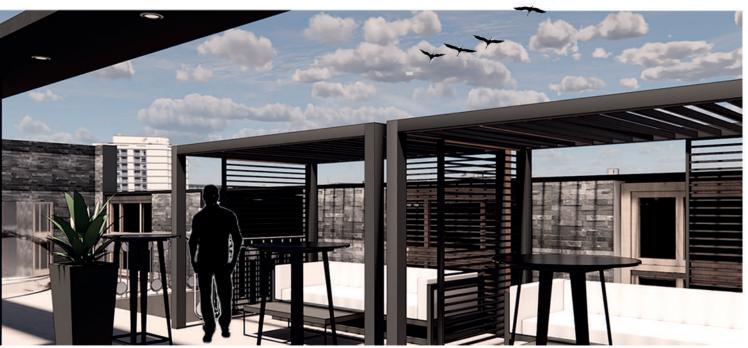

#### ROOF TOP

A PLACE WHERE ONE CAN GO FOR SOME AIR, TO RELAX. CAN ALSO BE TRANFORMED INTO AN EVENT SPACE WHERE ONE CAN HOST AN EVENT WITH A COCKTAIL STATION AS WELL AS DJ AREA.