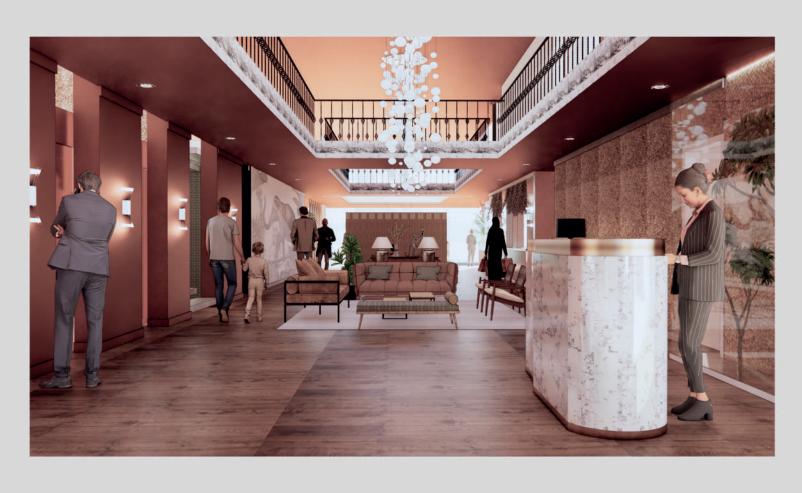

# ROTUNDA

. THE ROTUNDA WAS THE VENUE AT THE TIME TO BE AT IN THE VICTORIAN AREA IN CAMPS BAY.

BEFORE THE DUTCH ARRIVED 1652 AND HAD CAUSED A LIFE ALTERING CHANGE TO THE WILDLIFE. THE ENTIRE 12 APOSTLES, KLOOF NEK, LIONS HEAD AND OUR WELL KNOWN CAMPS BAY WAS HEAVY COVERED IN THICK FOREST AND WILDLIFE WITH ANIMALS SUCH AS ANTELOPE, LEOPARDS AND LIONS OF WHICH ROMED AND ADMIRED THESE AREAS AS WE DO TODAY. ROTUNDA IS BRINGING BACK THE PAST INTO THE PRESENT AS BOTH PAST AND PRESENT CAMPS BAY APPEALS TO THE EYE. BRINGING IN COLOURS SUCH AS GREENS, BROWNS, GOLD, WALLPAPERS REPRESENTING FOREST AND RAW MATERIALS SUCH AS TIMBER, CONCRETE AND STONE TO HELP DEVELOPE THR WILDLIFE AND THICK FOREST FEELING INTO THE ELEGANT HOTEL.

RECEPTION AND LOUNGE FLOOR PLAN 1:100

RECEPTION AND LOUNGE LOCATION

POOL DECK / LOUNGE FLOOR PLAN 1:100