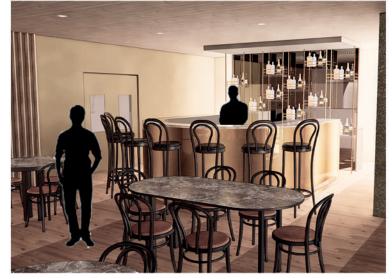

## ODYSSEY

HOTEL SPA & HOTEL BEDROOMS

ONE MOUNTAIN FACING AND

THE OTHER SEA FACING BRINGING IN THE TWO VIEW MOODS.

TAKE A LOOK

BEDROOM 2 BATHROOM

BEDROOM 1

A VICTORIAN EUROPEAN EXPERIENCE USING GLASS, MIRROR, LEATHER, MARBEL, DARK TONES AND LIGHTING, EVERYTIHNG IS VERY THEATRICAL AND EMPHASISED. EVER FLOOR GETS MORE MOODY AND SEDUCTIVE AS THE FLOORS GO UP WHERE THE FRIST FLOOR IS STILL LIGHT AND WITH THE CLUB BEING THE DARKEST, MOST MOODY AND ALMOST A SENSE OF FEELING OF BEING DRAWN IN.

TAKE A LOOK