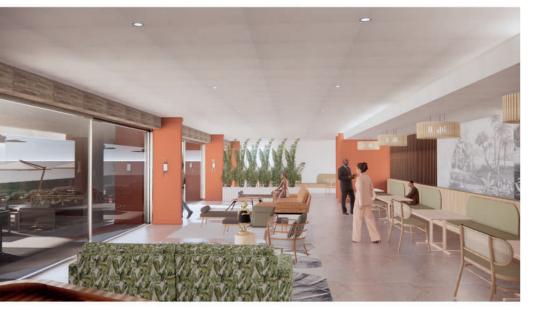

#### CONCEPT

The concept behind the design of Picbel was to look at what makes a creative space inviting ... a home away from home, especially since people feel comfortable/ safe when working from home, thus the design needs to be inviting enough to draw people back to the office environment where its less lonely and more interactive. Elements of "home" are scattered throughout the space in order to make people feel familiar with the space, yet make them feel motivated and inspired to move out of their homes and back into an office environment.

GENERAL WORKING SPACE
WHERE ONE CAN WORK IN A
LESS FORMAL ENVIROMENT, AS
WELL AS HAVING A BALCONY
LOOKING OVER INTO THE
ATRIUM.

BRAINSTORMING STATION IS WHERE ONE CAN GO WORK ON BIG SHEETS OF PAPER AND WORK THEIR MAGIC AS WELL AS ABLE TO SLICE THERE MAGIC OFF TO TAKE WITH THEM.