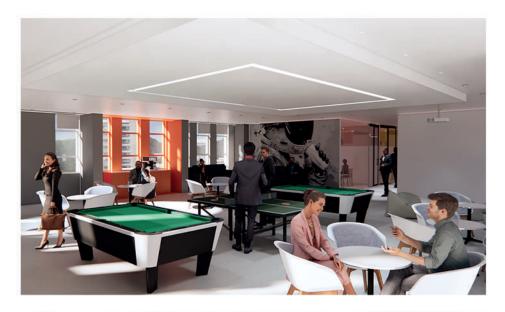

1. MELAWOOD SHALE OAK PG BISON || 2.
ACOUSTIC PANELS ERGO FORM || 3. CARA
SAVEN WALLPAPER LIFELINE || 4. CECIL NURSE
CHAIR

CEILING-MOUNTED PANELS WHICH IS AN EFFECTIVE TREATMENT FOR REDUC-ING SOUN, THEY ABSORB SOUND WAVESAND PREVENT SOUND FROM BOUNCING AROUND PLACES