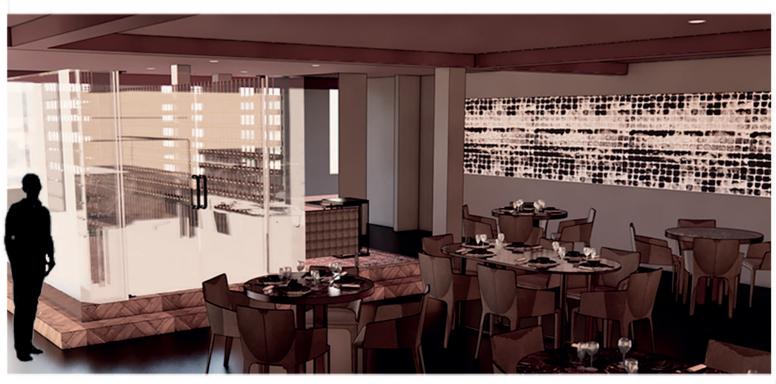

# ROTUNDA

. THE ROTUNDA WAS THE VENUE AT THE TIME TO BE AT IN THE VICTORIAN AREA IN CAMPS BAY.

BEFORE THE DUTCH ARRIVED 1652 AND HAD CAUSED A LIFE ALTERING CHANGE TO THE WILDLIFE. THE ENTIRE 12 APOSTLES, KLOOF NEK, LIONS HEAD AND OUR WELL KNOWN CAMPS BAY WAS HEAVY COVERED IN THICK FOREST AND WILDLIFE WITH ANIMALS SUCH AS ANTELOPE, LEOPARDS AND LIONS OF WHICH ROMED AND ADMIRED THESE AREAS AS WE DO TODAY. ROTUNDA IS BRINGING BACK THE PAST INTO THE PRESENT AS BOTH PAST AND PRESENT CAMPS BAY APPEALS TO THE EYE. BRINGING IN COLOURS SUCH AS GREENS, BROWNS, GOLD, WALLPAPERS REPRESENTING FOREST AND RAW MATERIALS SUCH AS TIMBER, CONCRETE AND STONE TO HELP DEVELOPE THR WILDLIFE AND THICK FOREST FEELING INTO THE ELEGANT HOTEL.

RECEPTION AND LOUNGE FLOOR PLAN 1:100

RECEPTION AND LOUNGE LOCATION

POOL DECK / LOUNGE FLOOR PLAN 1:100