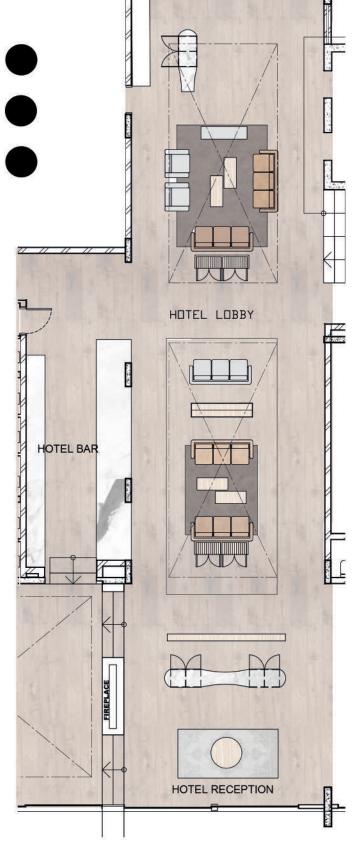

RECEPTION AND LOUNGE FLOOR PLAN 1:100

RECEPTION AND LOUNGE LOCATION

POOL DECK / LOUNGE FLOOR PLAN 1:100