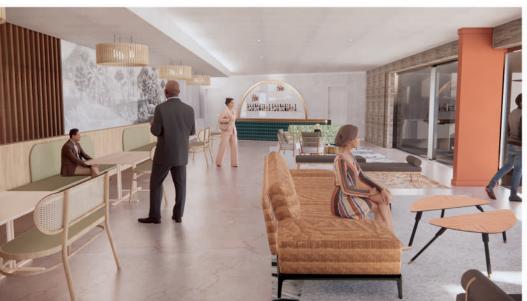

#### CONCEPT

The concept behind the design of Picbel was to look at what makes a creative space inviting ... a home away from home, especially since people feel comfortable/ safe when working from home, thus the design needs to be inviting enough to draw people back to the office environment where its less lonely and more interactive. Elements of "home" are scattered throughout the space in order to make people feel familiar with the space, yet make them feel motivated and inspired to move out of their homes and back into an office environment.

GENERAL WORKING SPACE
WHERE ONE CAN WORK IN A
LESS FORMAL ENVIROMENT, AS
WELL AS HAVING A BALCONY
LOOKING OVER INTO THE
ATRIUM.

BRAINSTORMING STATION IS WHERE ONE CAN GO WORK ON BIG SHEETS OF PAPER AND WORK THEIR MAGIC AS WELL AS ABLE TO SLICE THERE MAGIC OFF TO TAKE WITH THEM.