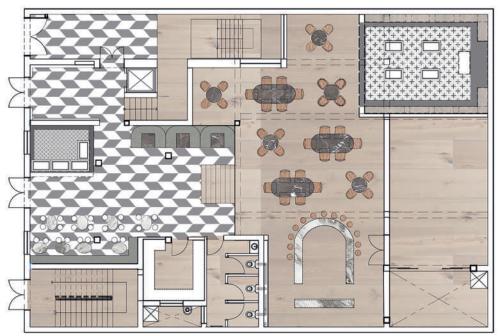

# ROTUNDA

. THE ROTUNDA WAS THE VENUE AT THE TIME TO BE AT IN THE VICTORIAN AREA IN CAMPS BAY.

BEFORE THE DUTCH ARRIVED 1652 AND HAD CAUSED A LIFE ALTERING CHANGE TO THE WILDLIFE. THE ENTIRE 12 APOSTLES, KLOOF NEK, LIONS HEAD AND OUR WELL KNOWN CAMPS BAY WAS HEAVY COVERED IN THICK FOREST AND WILDLIFE WITH ANIMALS SUCH AS ANTELOPE, LEOPARDS AND LIONS OF WHICH ROMED AND ADMIRED THESE AREAS AS WE DO TODAY. ROTUNDA IS BRINGING BACK THE PAST INTO THE PRESENT AS BOTH PAST AND PRESENT CAMPS BAY APPEALS TO THE EYE. BRINGING IN COLOURS SUCH AS GREENS, BROWNS, GOLD, WALLPAPERS REPRESENTING FOREST AND RAW MATERIALS SUCH AS TIMBER, CONCRETE AND STONE TO HELP DEVELOPE THR WILDLIFE AND THICK FOREST FEELING INTO THE ELEGANT HOTEL.

RECEPTION AND LOUNGE FLOOR PLAN 1:100

RECEPTION AND LOUNGE LOCATION

POOL DECK / LOUNGE FLOOR PLAN 1:100