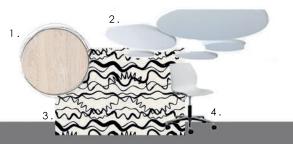

1. MELAWOOD SHALE OAK PG BISON || 2.
ACOUSTIC PANELS ERGO FORM || 3. CARA
SAVEN WALLPAPER LIFELINE || 4. CECIL NURSE
CHAIR

CEILING-MOUNTED PANELS WHICH IS AN EFFECTIVE TREATMENT FOR REDUC-ING SOUN, THEY ABSORB SOUND WAVESAND PREVENT SOUND FROM BOUNCING AROUND PLACES