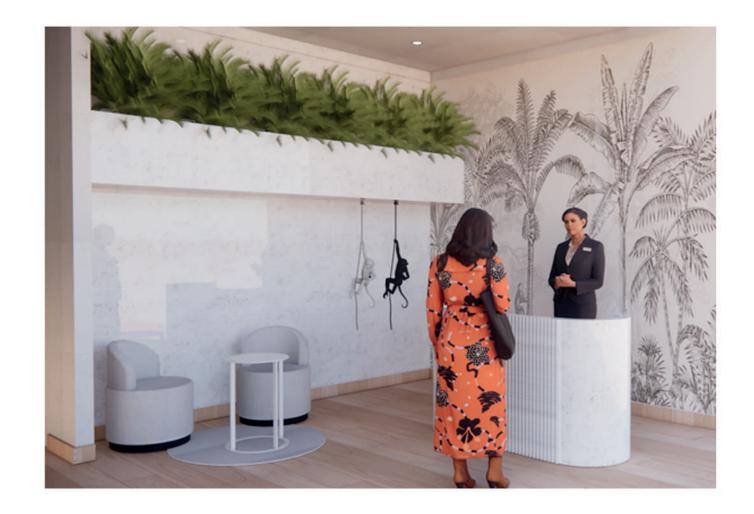

# ROTUNDA

. THE ROTUNDA WAS THE VENUE AT THE TIME TO BE AT IN THE VICTORIAN AREA IN CAMPS BAY.

BEFORE THE DUTCH ARRIVED 1652 AND HAD CAUSED A LIFE ALTERING CHANGE TO THE WILDLIFE. THE ENTIRE 12 APOSTLES, KLOOF NEK, LIONS HEAD AND OUR WELL KNOWN CAMPS BAY WAS HEAVY COVERED IN THICK FOREST AND WILDLIFE WITH ANIMALS SUCH AS ANTELOPE, LEOPARDS AND LIONS OF WHICH ROMED AND ADMIRED THESE AREAS AS WE DO TODAY. ROTUNDA IS BRINGING BACK THE PAST INTO THE PRESENT AS BOTH PAST AND PRESENT CAMPS BAY APPEALS TO THE EYE. BRINGING IN COLOURS SUCH AS GREENS, BROWNS, GOLD, WALLPAPERS REPRESENTING FOREST AND RAW MATERIALS SUCH AS TIMBER, CONCRETE AND STONE TO HELP DEVELOPE THR WILDLIFE AND THICK FOREST FEELING INTO THE ELEGANT HOTEL.