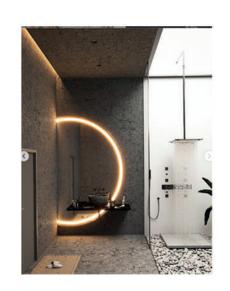

## ODYSSEY

HOTEL SPA & HOTEL BEDROOMS

ONE MOUNTAIN FACING AND

THE OTHER SEA FACING BRINGING IN THE TWO VIEW MOODS.

TAKE A LOOK

BEDROOM 2 BATHROOM

BEDROOM 1

A VICTORIAN EUROPEAN EXPERIENCE USING GLASS, MIRROR, LEATHER, MARBEL, DARK TONES AND LIGHTING, EVERYTIHNG IS VERY THEATRICAL AND EMPHASISED. EVER FLOOR GETS MORE MOODY AND SEDUCTIVE AS THE FLOORS GO UP WHERE THE FRIST FLOOR IS STILL LIGHT AND WITH THE CLUB BEING THE DARKEST, MOST MOODY AND ALMOST A SENSE OF FEELING OF BEING DRAWN IN.