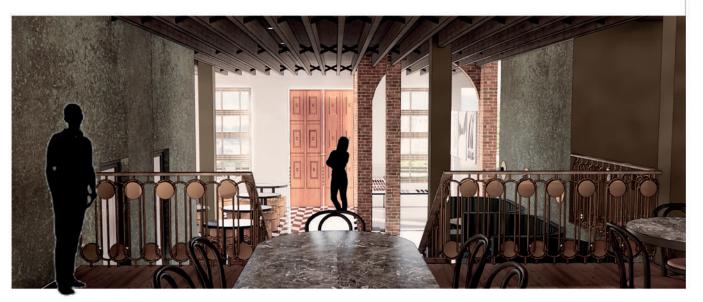

## Exclusive Elub

COASTLINE

THE STRUCTURAL ELEMENT IS STRONGLY INSPIRED BY DOLOS ONE WOULD NATURALLY FIND DOLOS BY A HARBOUR AS THEY ARE USED TO ABSORB ENERGY FROM THE OCEAN TO HELP CONTROL MOVEMENT OF THE OCEAN. DOLOS WERE ORIGINALLY INVENTED LOCALLY IN KZN WHICH IS SOMETHING WE SHOULD ALL CELEBRATE IN OUR COUNTRY. DOLOS CREATE PEACE FROM A FORCE WHICH THIS PROJECT IS HIGHLY INSPIRED BY AS IT IS A PLACE TO FIND EASE AND ENJOYMENT AMONGST THE CHAOS

TAKE A LOOK

+ L T T

04