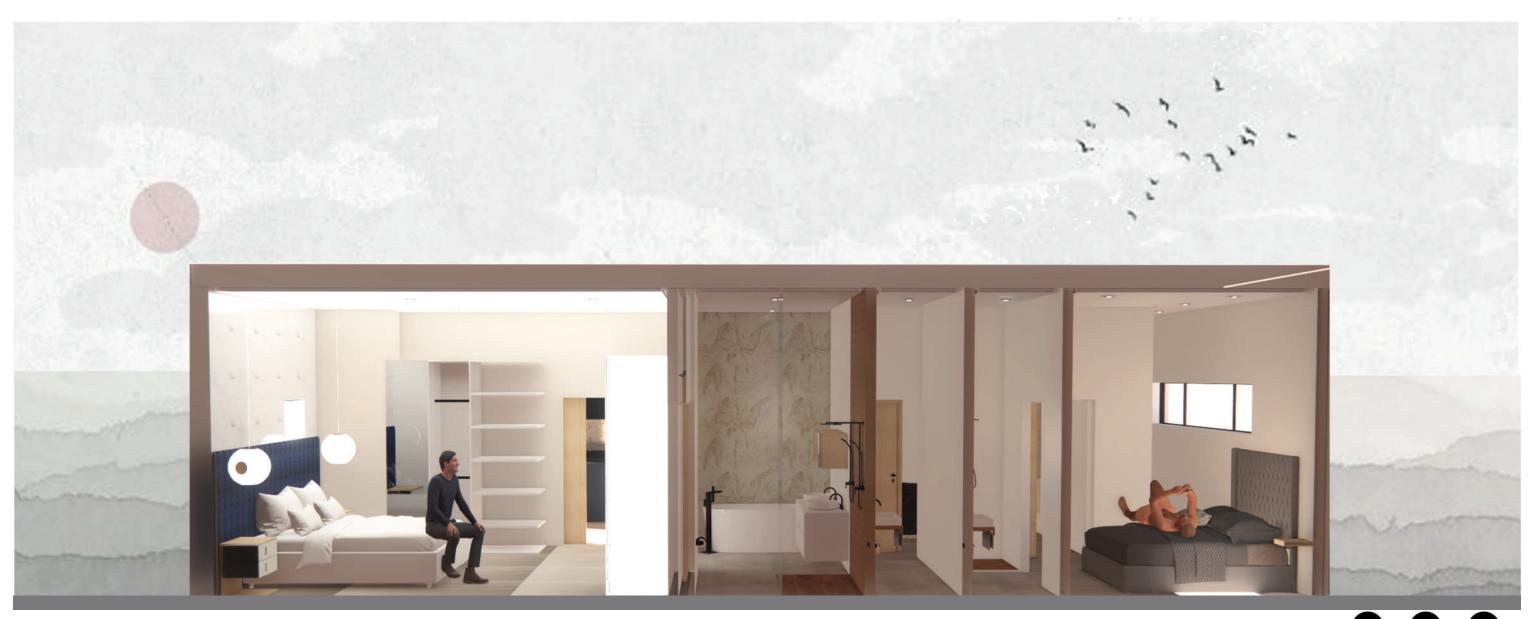

## ODYSSEY

HOTEL SPA & HOTEL BEDROOMS

ONE MOUNTAIN FACING AND

THE OTHER SEA FACING BRINGING IN THE TWO VIEW MOODS.

TAKE A LOOK

BEDROOM 2 BATHROOM

BEDROOM 1

A VICTORIAN EUROPEAN EXPERIENCE USING GLASS, MIRROR, LEATHER, MARBEL, DARK TONES AND LIGHTING, EVERYTIHNG IS VERY THEATRICAL AND EMPHASISED. EVER FLOOR GETS MORE MOODY AND SEDUCTIVE AS THE FLOORS GO UP WHERE THE FRIST FLOOR IS STILL LIGHT AND WITH THE CLUB BEING THE DARKEST, MOST MOODY AND ALMOST A SENSE OF FEELING OF BEING DRAWN IN.

TAKE A LOOK