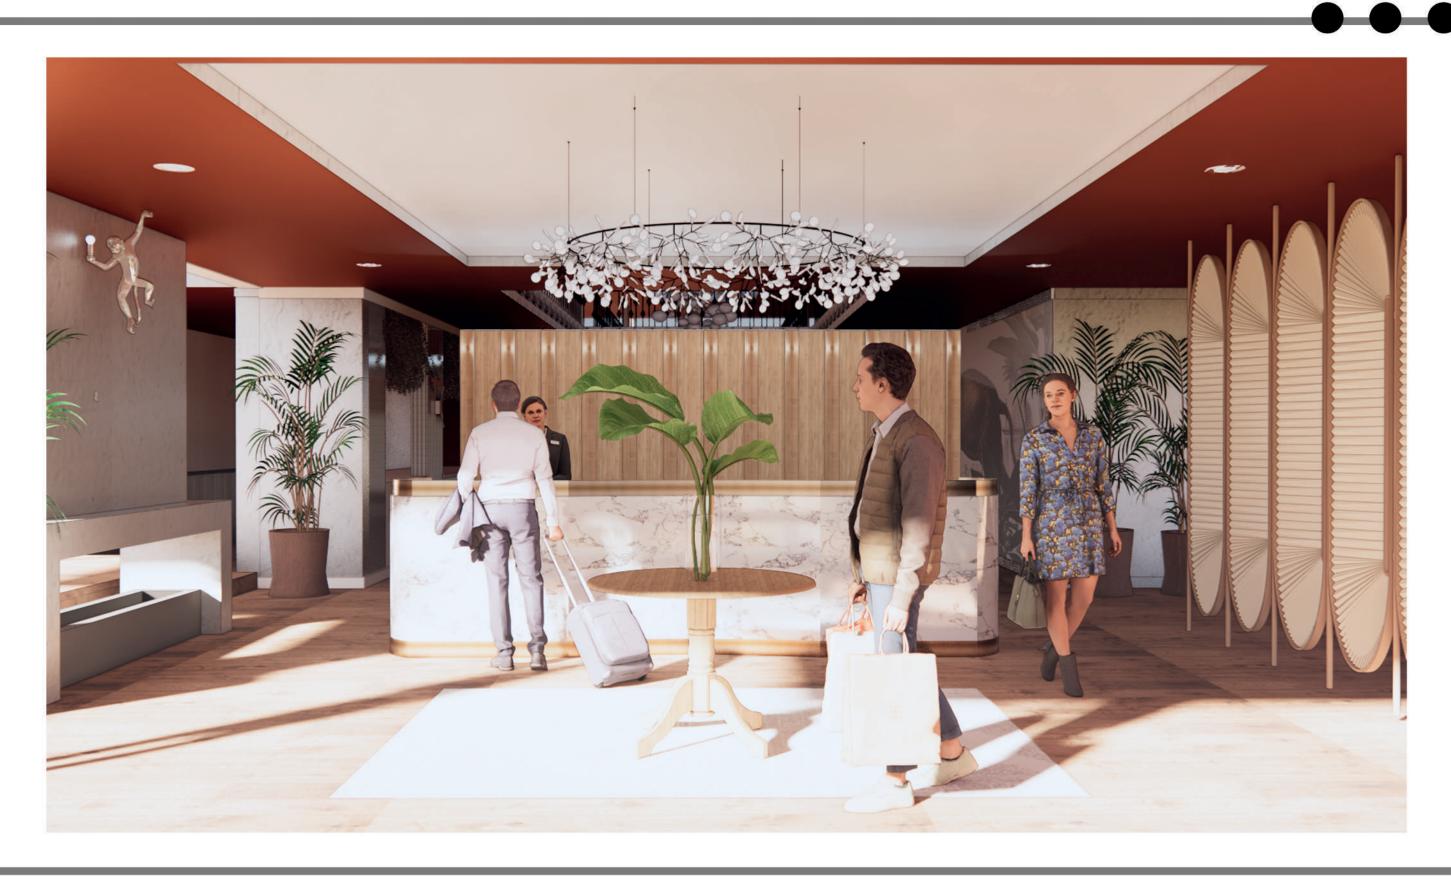

# ROTUNDA

. THE ROTUNDA WAS THE VENUE AT THE TIME TO BE AT IN THE VICTORIAN AREA IN CAMPS BAY.

BEFORE THE DUTCH ARRIVED 1652 AND HAD CAUSED A LIFE ALTERING CHANGE TO THE WILDLIFE. THE ENTIRE 12 APOSTLES, KLOOF NEK, LIONS HEAD AND OUR WELL KNOWN CAMPS BAY WAS HEAVY COVERED IN THICK FOREST AND WILDLIFE WITH ANIMALS SUCH AS ANTELOPE, LEOPARDS AND LIONS OF WHICH ROMED AND ADMIRED THESE AREAS AS WE DO TODAY. ROTUNDA IS BRINGING BACK THE PAST INTO THE PRESENT AS BOTH PAST AND PRESENT CAMPS BAY APPEALS TO THE EYE. BRINGING IN COLOURS SUCH AS GREENS, BROWNS, GOLD, WALLPAPERS REPRESENTING FOREST AND RAW MATERIALS SUCH AS TIMBER, CONCRETE AND STONE TO HELP DEVELOPE THR WILDLIFE AND THICK FOREST FEELING INTO THE ELEGANT HOTEL.

RECEPTION AND LOUNGE FLOOR PLAN 1:100

RECEPTION AND LOUNGE LOCATION

POOL DECK / LOUNGE FLOOR PLAN 1:100