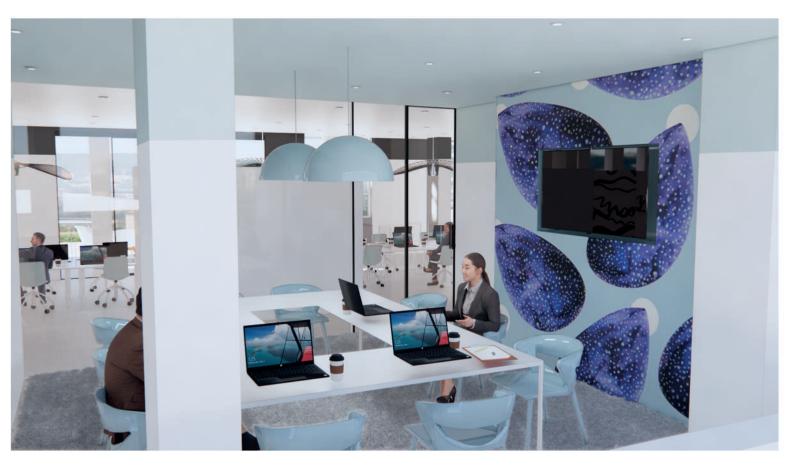

#### CONCEPT

The concept behind the design of Picbel was to look at what makes a creative space inviting ... a home away from home, especially since people feel comfortable/ safe when working from home, thus the design needs to be inviting enough to draw people back to the office environment where its less lonely and more interactive. Elements of "home" are scattered throughout the space in order to make people feel familiar with the space, yet make them feel motivated and inspired to move out of their homes and back into an office environment.

GENERAL WORKING SPACE
WHERE ONE CAN WORK IN A
LESS FORMAL ENVIROMENT, AS
WELL AS HAVING A BALCONY
LOOKING OVER INTO THE
ATRIUM.

BRAINSTORMING STATION IS WHERE ONE CAN GO WORK ON BIG SHEETS OF PAPER AND WORK THEIR MAGIC AS WELL AS ABLE TO SLICE THERE MAGIC OFF TO TAKE WITH THEM.

5. FAT SAK || 6. CHANGES ROBIN SPRONG WALLPAPER || 7. PENDANT VERTIGO LIGHT BONULUXAT || 8. ASTHA VELOUR DARK GREY SOFA FROM SOFA COMPANY

9. MALACHITE MAGIC ROBIN SPRONG || 10. FLOOMY ROBIN SPRONG || 11. UNIVERSE IN A SHELL ROBIN SPRONG