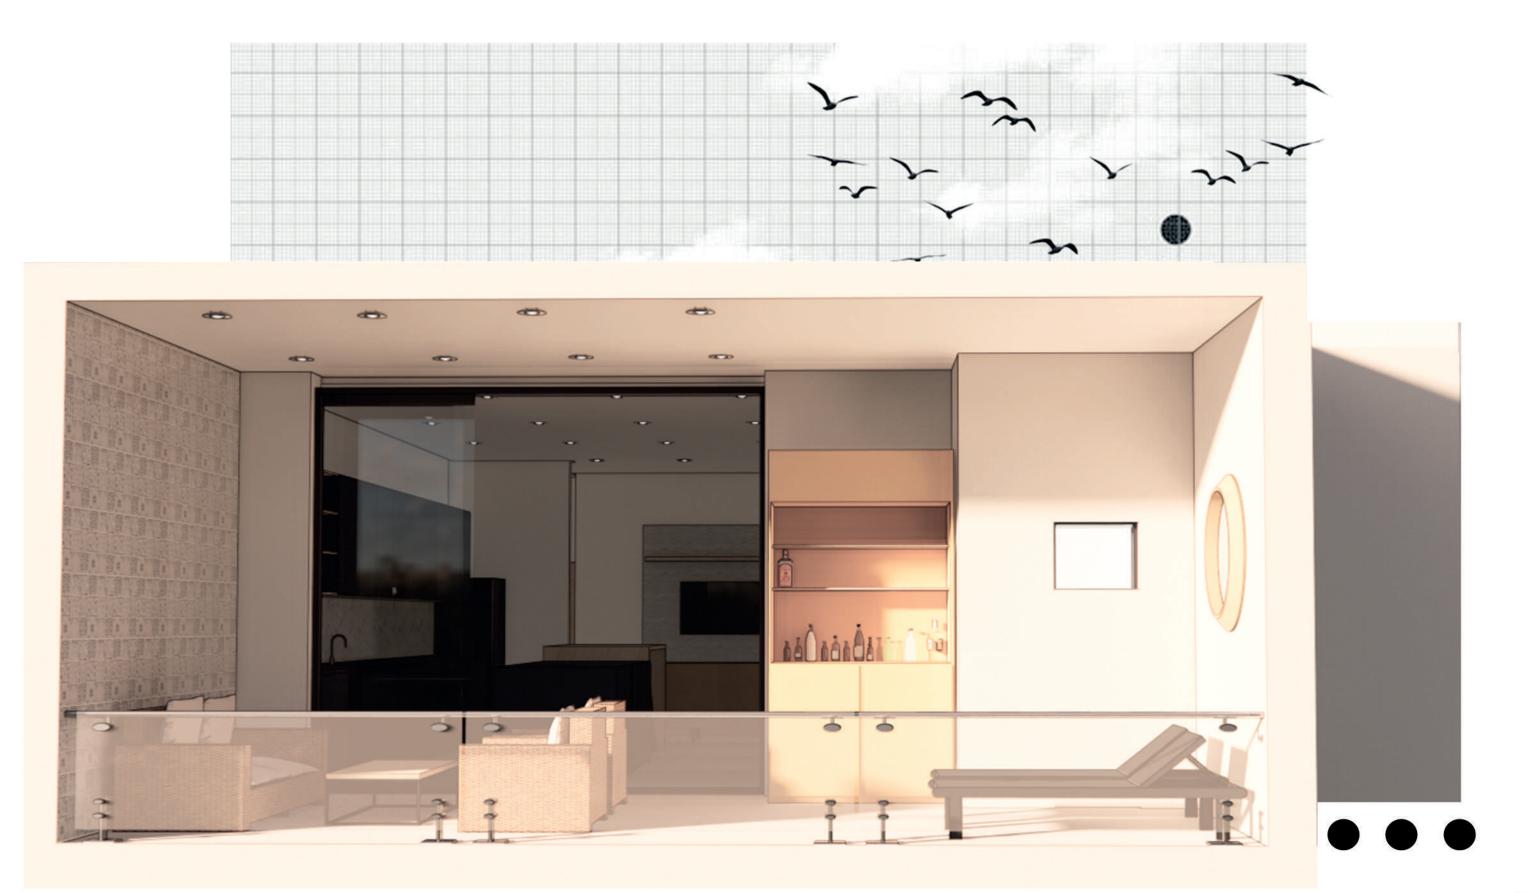

## FOUR ON O

APARTMENT 402

A CLEAN CONTEMPORARY, ON-TREND
APARTMENT MADE
COMFORTABLE FOR A
YOUNG CITY LIVING
COUPLE. A SPACE WITH
ENTERTAINMENT AND A
PLACE TO EASE.

FOUR ON O IS SITUATED
ON A LOCALISED
STREETS OF OLIVER AND
LINCOLN.

TAKE A LOOK

06

29/

EN-SUITE BATHROOM DETAIL FELEVATION AA SCALE 1:30

EN-SUITE BATHROOM DETAIL FELEVATION AA SCALE 1:30