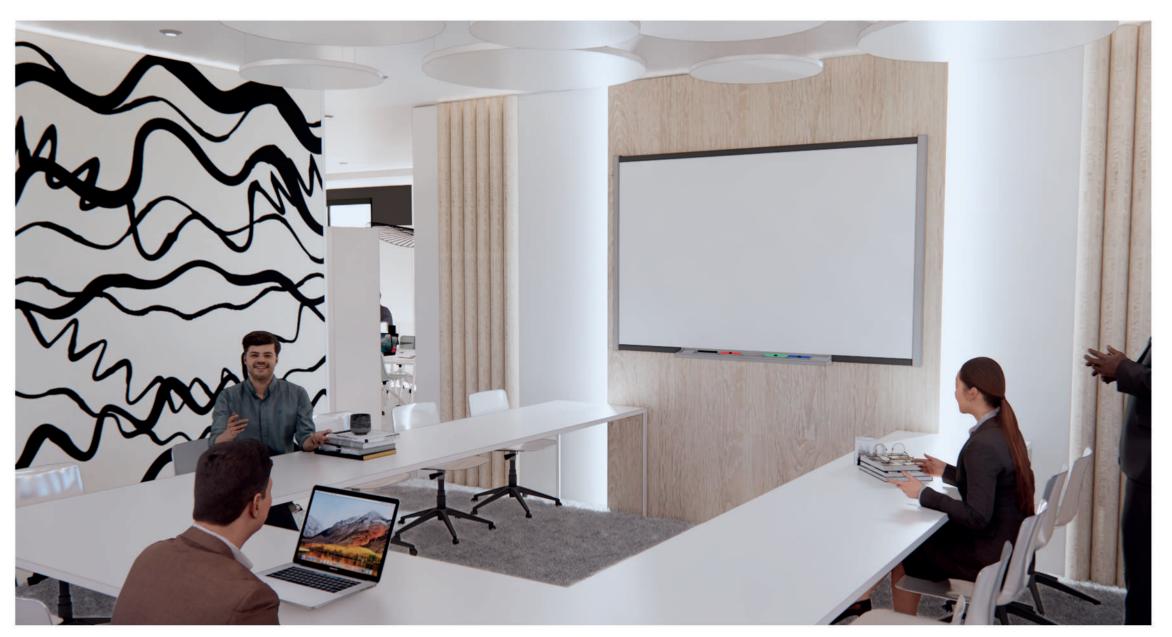

#### CONCEPT

The concept behind the design of Picbel was to look at what makes a creative space inviting ... a home away from home, especially since people feel comfortable/ safe when working from home, thus the design needs to be inviting enough to draw people back to the office environment where its less lonely and more interactive. Elements of "home" are scattered throughout the space in order to make people feel familiar with the space, yet make them feel motivated and inspired to move out of their homes and back into an office environment.

GENERAL WORKING SPACE
WHERE ONE CAN WORK IN A
LESS FORMAL ENVIROMENT, AS
WELL AS HAVING A BALCONY
LOOKING OVER INTO THE
ATRIUM.

BRAINSTORMING STATION IS WHERE ONE CAN GO WORK ON BIG SHEETS OF PAPER AND WORK THEIR MAGIC AS WELL AS ABLE TO SLICE THERE MAGIC OFF TO TAKE WITH THEM.