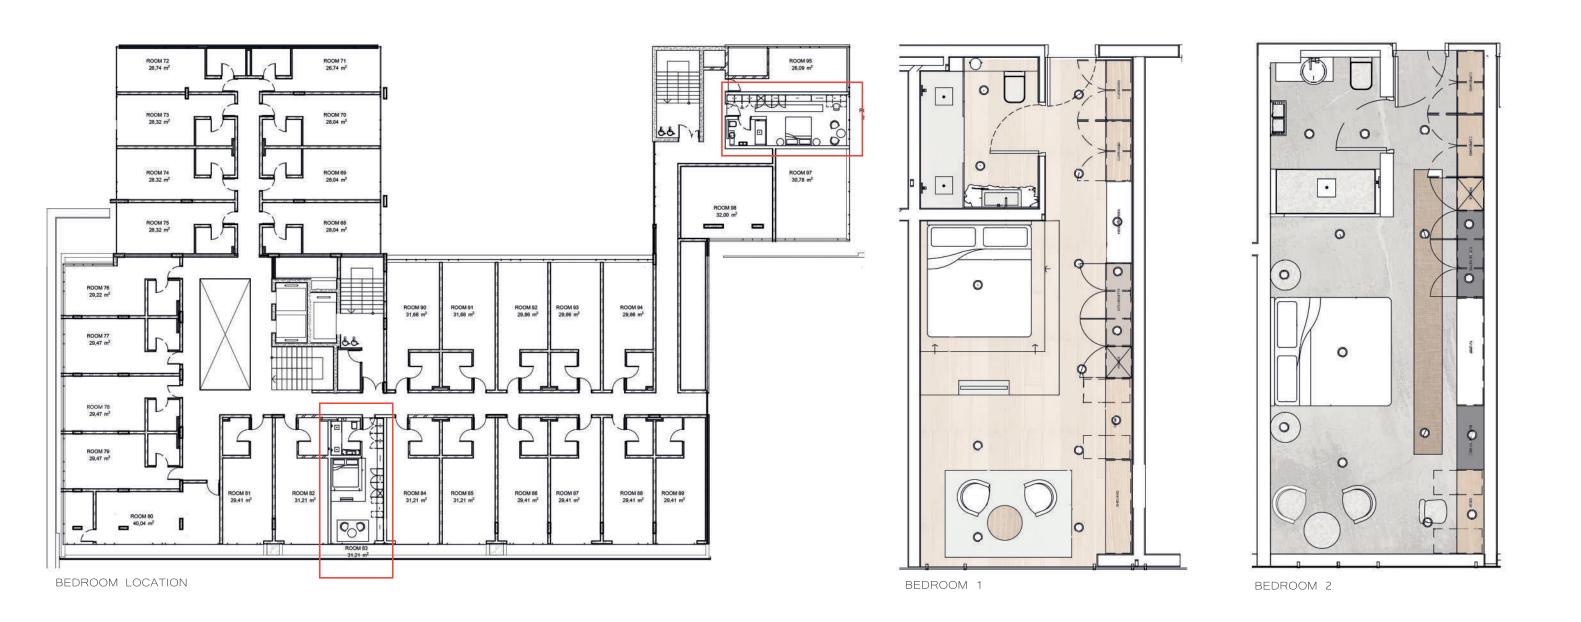

## ODYSSEY

HOTEL SPA & HOTEL BEDROOMS

ONE MOUNTAIN FACING AND

THE OTHER SEA FACING BRINGING IN THE TWO VIEW MOODS.

TAKE A LOOK

BEDROOM 2 BATHROOM

BEDROOM 1

A VICTORIAN EUROPEAN EXPERIENCE USING GLASS, MIRROR, LEATHER, MARBEL, DARK TONES AND LIGHTING, EVERYTIHNG IS VERY THEATRICAL AND EMPHASISED. EVER FLOOR GETS MORE MOODY AND SEDUCTIVE AS THE FLOORS GO UP WHERE THE FRIST FLOOR IS STILL LIGHT AND WITH THE CLUB BEING THE DARKEST, MOST MOODY AND ALMOST A SENSE OF FEELING OF BEING DRAWN IN.