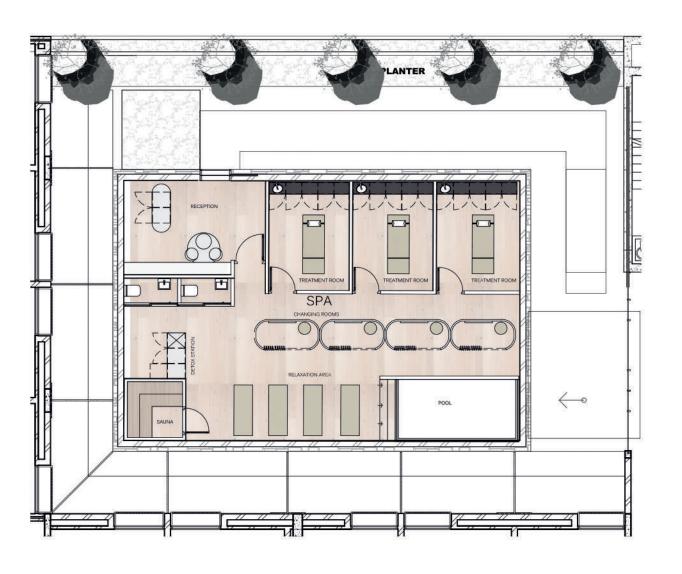

## ODYSSEY

HOTEL SPA & HOTEL BEDROOMS

ONE MOUNTAIN FACING AND

THE OTHER SEA FACING BRINGING IN THE TWO VIEW MOODS.

TAKE A LOOK

BEDROOM 2 BATHROOM

BEDROOM 1

A VICTORIAN EUROPEAN EXPERIENCE USING GLASS, MIRROR, LEATHER, MARBEL, DARK TONES AND LIGHTING, EVERYTIHNG IS VERY THEATRICAL AND EMPHASISED. EVER FLOOR GETS MORE MOODY AND SEDUCTIVE AS THE FLOORS GO UP WHERE THE FRIST FLOOR IS STILL LIGHT AND WITH THE CLUB BEING THE DARKEST, MOST MOODY AND ALMOST A SENSE OF FEELING OF BEING DRAWN IN.