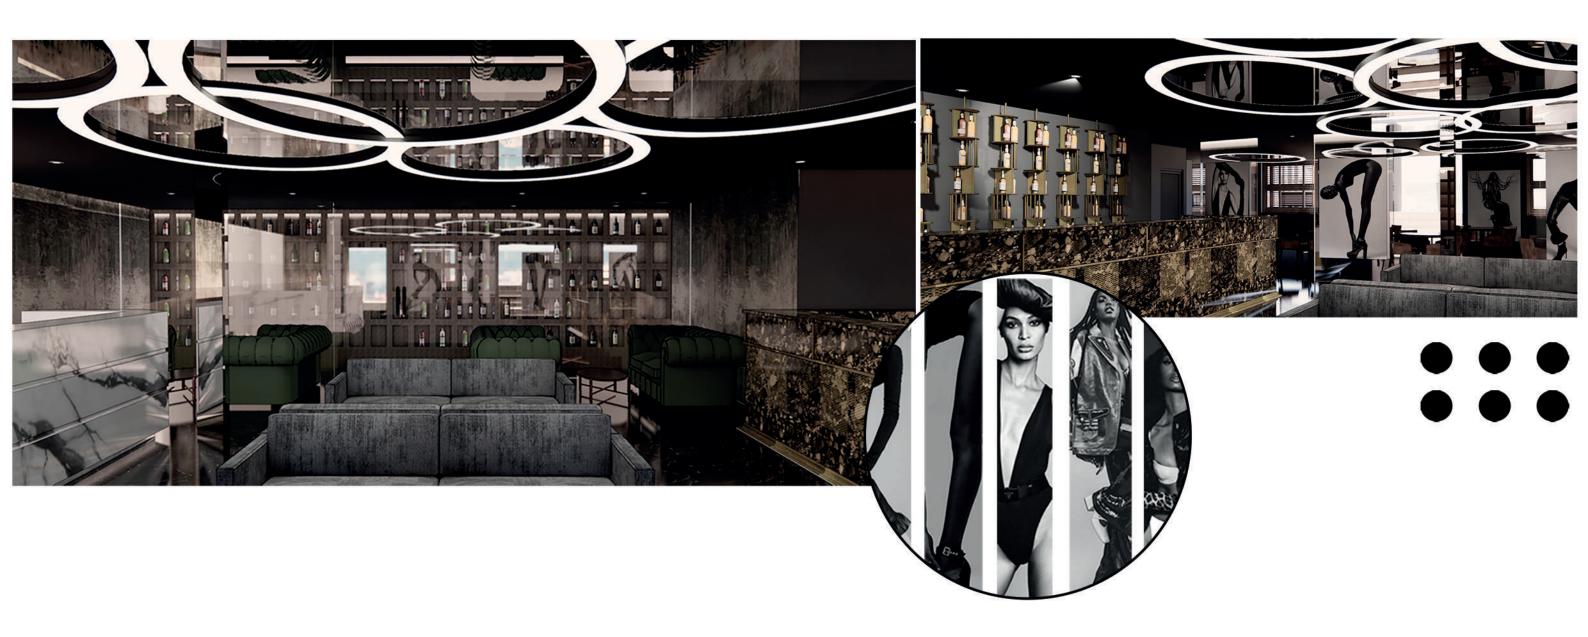

## ODYSSEY

HOTEL SPA & HOTEL BEDROOMS

ONE MOUNTAIN FACING AND

THE OTHER SEA FACING BRINGING IN THE TWO VIEW MOODS.

TAKE A LOOK

BEDROOM 2 BATHROOM

BEDROOM 1

A VICTORIAN EUROPEAN EXPERIENCE USING GLASS, MIRROR, LEATHER, MARBEL, DARK TONES AND LIGHTING, EVERYTIHNG IS VERY THEATRICAL AND EMPHASISED. EVER FLOOR GETS MORE MOODY AND SEDUCTIVE AS THE FLOORS GO UP WHERE THE FRIST FLOOR IS STILL LIGHT AND WITH THE CLUB BEING THE DARKEST, MOST MOODY AND ALMOST A SENSE OF FEELING OF BEING DRAWN IN.

TAKE A LOOK