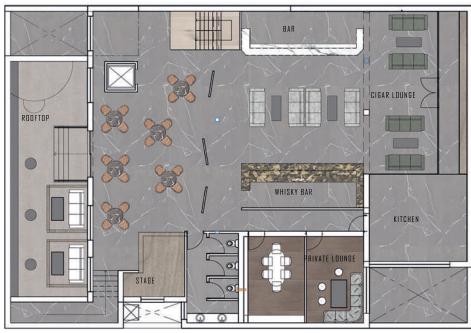

## Exclusive Elub

COASTLINE

THE STRUCTURAL ELEMENT IS STRONGLY INSPIRED BY DOLOS ONE WOULD NATURALLY FIND DOLOS BY A HARBOUR AS THEY ARE USED TO ABSORB ENERGY FROM THE OCEAN TO HELP CONTROL MOVEMENT OF THE OCEAN. DOLOS WERE ORIGINALLY INVENTED LOCALLY IN KZN WHICH IS SOMETHING WE SHOULD ALL CELEBRATE IN OUR COUNTRY. DOLOS CREATE PEACE FROM A FORCE WHICH THIS PROJECT IS HIGHLY INSPIRED BY AS IT IS A PLACE TO FIND EASE AND ENJOYMENT AMONGST THE CHAOS