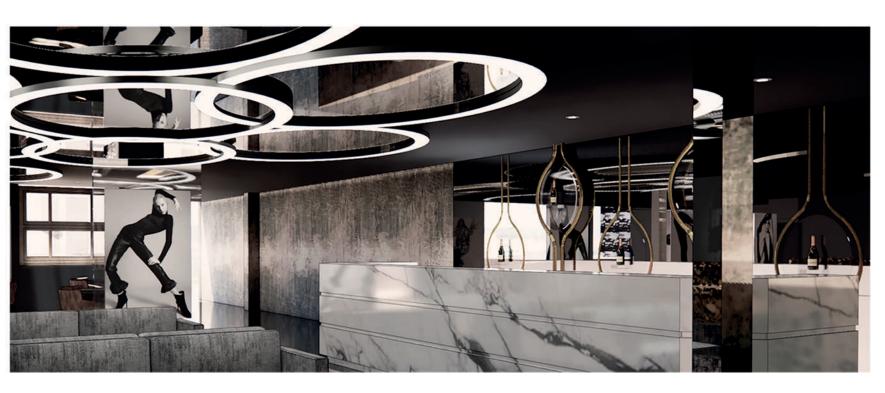

## ODYSSEY

HOTEL SPA & HOTEL BEDROOMS

ONE MOUNTAIN FACING AND

THE OTHER SEA FACING BRINGING IN THE TWO VIEW MOODS.

TAKE A LOOK

BEDROOM 2 BATHROOM

BEDROOM 1

A VICTORIAN EUROPEAN EXPERIENCE USING GLASS, MIRROR, LEATHER, MARBEL, DARK TONES AND LIGHTING, EVERYTIHNG IS VERY THEATRICAL AND EMPHASISED. EVER FLOOR GETS MORE MOODY AND SEDUCTIVE AS THE FLOORS GO UP WHERE THE FRIST FLOOR IS STILL LIGHT AND WITH THE CLUB BEING THE DARKEST, MOST MOODY AND ALMOST A SENSE OF FEELING OF BEING DRAWN IN.

TAKE A LOOK