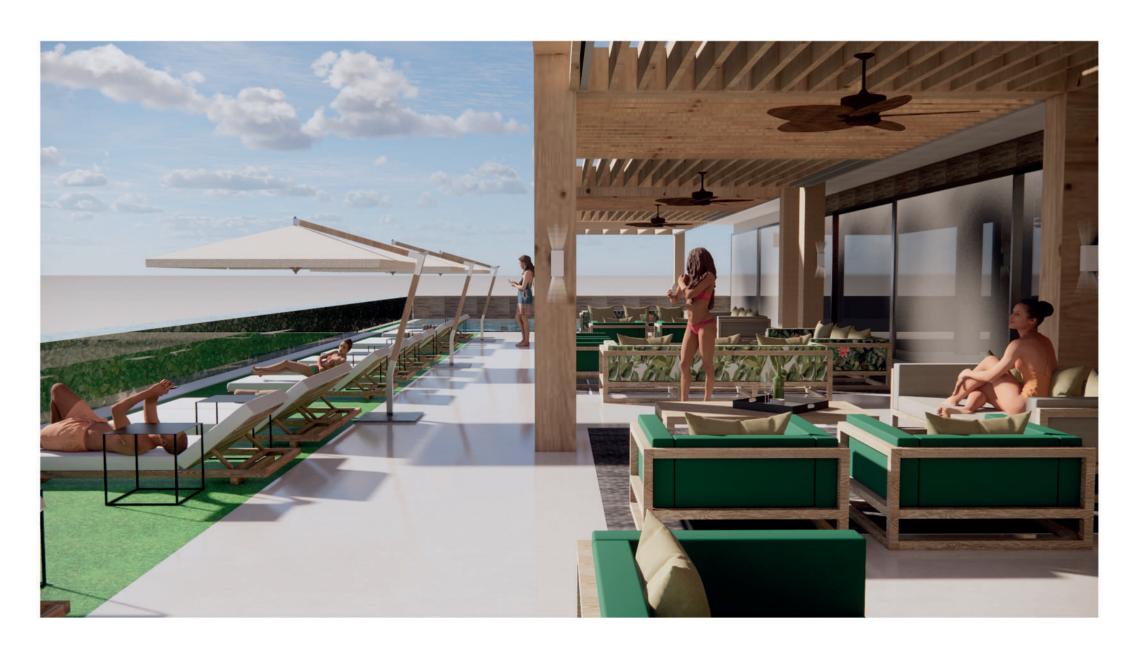

# ROTUNDA

. THE ROTUNDA WAS THE VENUE AT THE TIME TO BE AT IN THE VICTORIAN AREA IN CAMPS BAY.

BEFORE THE DUTCH ARRIVED 1652 AND HAD CAUSED A LIFE ALTERING CHANGE TO THE WILDLIFE. THE ENTIRE 12 APOSTLES, KLOOF NEK, LIONS HEAD AND OUR WELL KNOWN CAMPS BAY WAS HEAVY COVERED IN THICK FOREST AND WILDLIFE WITH ANIMALS SUCH AS ANTELOPE, LEOPARDS AND LIONS OF WHICH ROMED AND ADMIRED THESE AREAS AS WE DO TODAY. ROTUNDA IS BRINGING BACK THE PAST INTO THE PRESENT AS BOTH PAST AND PRESENT CAMPS BAY APPEALS TO THE EYE. BRINGING IN COLOURS SUCH AS GREENS, BROWNS, GOLD, WALLPAPERS REPRESENTING FOREST AND RAW MATERIALS SUCH AS TIMBER, CONCRETE AND STONE TO HELP DEVELOPE THR WILDLIFE AND THICK FOREST FEELING INTO THE ELEGANT HOTEL.

RECEPTION AND LOUNGE FLOOR PLAN 1:100

RECEPTION AND LOUNGE LOCATION

POOL DECK / LOUNGE FLOOR PLAN 1:100