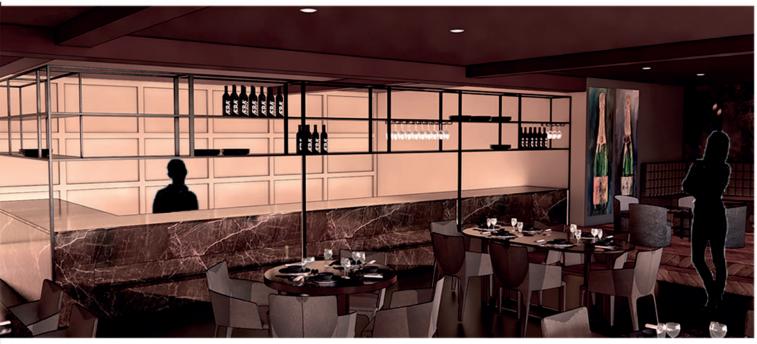

## ODYSSEY

HOTEL SPA & HOTEL BEDROOMS

ONE MOUNTAIN FACING AND

THE OTHER SEA FACING BRINGING IN THE TWO VIEW MOODS.

TAKE A LOOK

BEDROOM 2 BATHROOM

BEDROOM 1

A VICTORIAN EUROPEAN EXPERIENCE USING GLASS, MIRROR, LEATHER, MARBEL, DARK TONES AND LIGHTING, EVERYTIHNG IS VERY THEATRICAL AND EMPHASISED. EVER FLOOR GETS MORE MOODY AND SEDUCTIVE AS THE FLOORS GO UP WHERE THE FRIST FLOOR IS STILL LIGHT AND WITH THE CLUB BEING THE DARKEST, MOST MOODY AND ALMOST A SENSE OF FEELING OF BEING DRAWN IN.

TAKE A LOOK