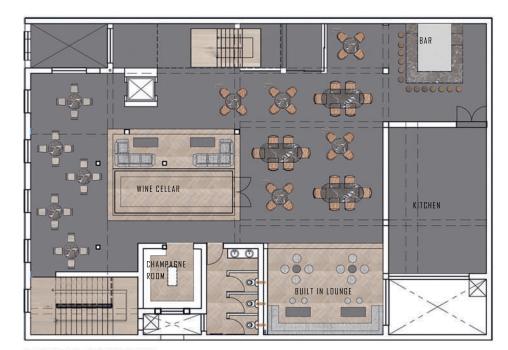

## (Patisserie

WINE Locker

GROUND FLOOR PLAN SCALE 1:100

FIRST FLOOR PLAN SCALE 1:100

SECOND FLOOR PLAN SCALE 1:100

# (Brasserie