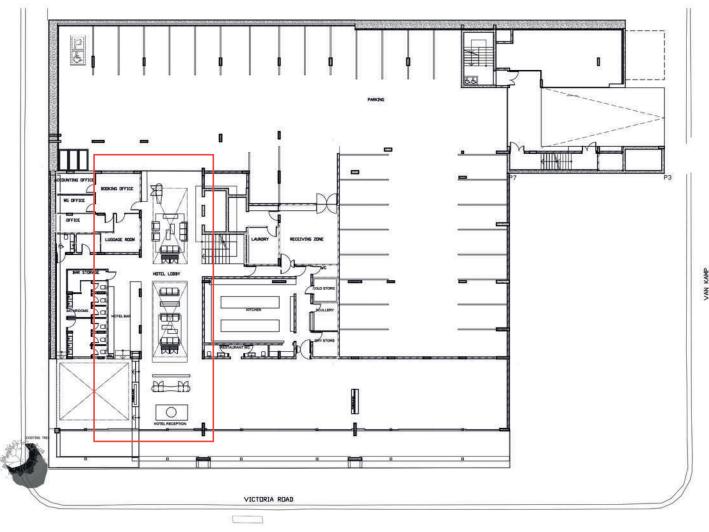

RECEPTION AND LOUNGE FLOOR PLAN 1:100

RECEPTION AND LOUNGE LOCATION

POOL DECK / LOUNGE FLOOR PLAN 1:100