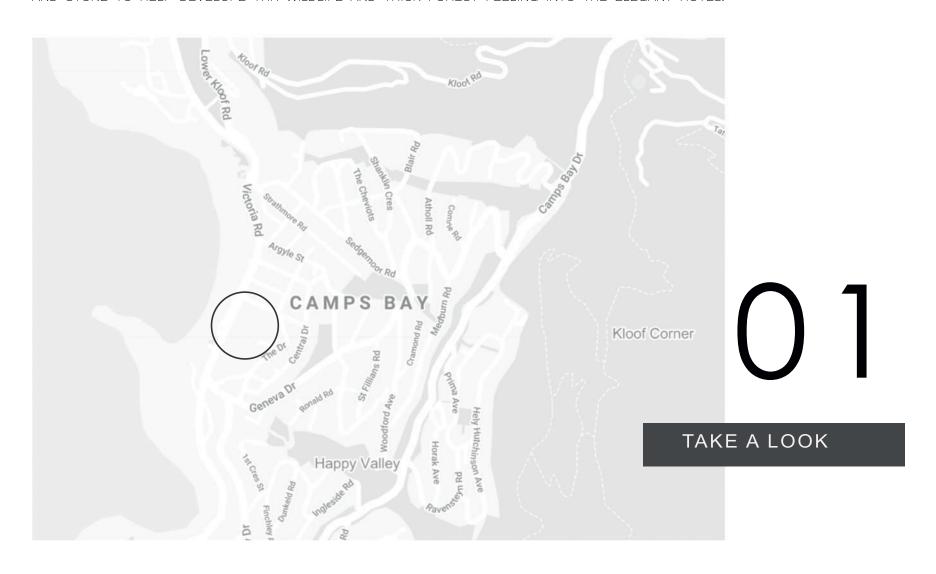

# ROTUNDA

. THE ROTUNDA WAS THE VENUE AT THE TIME TO BE AT IN THE VICTORIAN AREA IN CAMPS BAY.

BEFORE THE DUTCH ARRIVED 1652 AND HAD CAUSED A LIFE ALTERING CHANGE TO THE WILDLIFE. THE ENTIRE 12 APOSTLES, KLOOF NEK, LIONS HEAD AND OUR WELL KNOWN CAMPS BAY WAS HEAVY COVERED IN THICK FOREST AND WILDLIFE WITH ANIMALS SUCH AS ANTELOPE, LEOPARDS AND LIONS OF WHICH ROMED AND ADMIRED THESE AREAS AS WE DO TODAY. ROTUNDA IS BRINGING BACK THE PAST INTO THE PRESENT AS BOTH PAST AND PRESENT CAMPS BAY APPEALS TO THE EYE. BRINGING IN COLOURS SUCH AS GREENS, BROWNS, GOLD, WALLPAPERS REPRESENTING FOREST AND RAW MATERIALS SUCH AS TIMBER, CONCRETE AND STONE TO HELP DEVELOPE THR WILDLIFE AND THICK FOREST FEELING INTO THE ELEGANT HOTEL.

RECEPTION AND LOUNGE FLOOR PLAN 1:100

RECEPTION AND LOUNGE LOCATION

POOL DECK / LOUNGE FLOOR PLAN 1:100