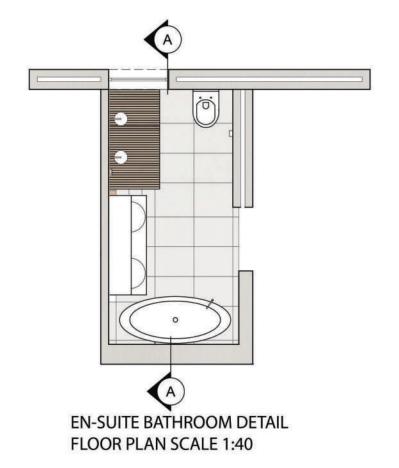

TAKE A LOOK

06

29/

EN-SUITE BATHROOM DETAIL FELEVATION AA SCALE 1:30

EN-SUITE BATHROOM DETAIL FELEVATION AA SCALE 1:30