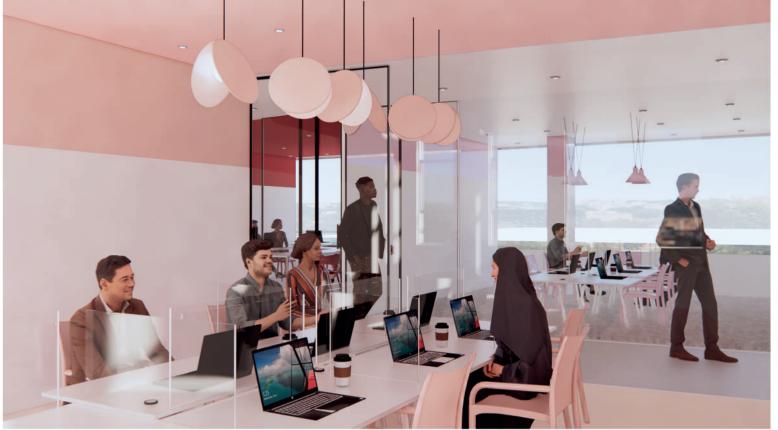

#### CONCEPT

The concept behind the design of Picbel was to look at what makes a creative space inviting ... a home away from home, especially since people feel comfortable/ safe when working from home, thus the design needs to be inviting enough to draw people back to the office environment where its less lonely and more interactive. Elements of "home" are scattered throughout the space in order to make people feel familiar with the space, yet make them feel motivated and inspired to move out of their homes and back into an office environment.

GENERAL WORKING SPACE
WHERE ONE CAN WORK IN A
LESS FORMAL ENVIROMENT, AS
WELL AS HAVING A BALCONY
LOOKING OVER INTO THE
ATRIUM.

BRAINSTORMING STATION IS WHERE ONE CAN GO WORK ON BIG SHEETS OF PAPER AND WORK THEIR MAGIC AS WELL AS ABLE TO SLICE THERE MAGIC OFF TO TAKE WITH THEM.