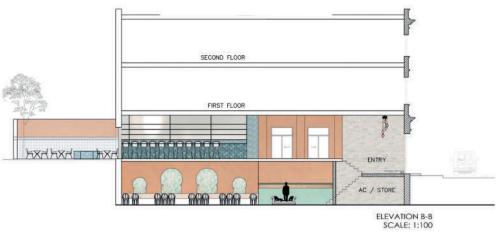

### GRAND JAMILIA

TRADITIONAL MOROCCAN RESTAURANT

A TRADITIONAL
MOROCCAN
THEMED
RESTAURANT AND
CUISNE

07

TAKE A LOOK