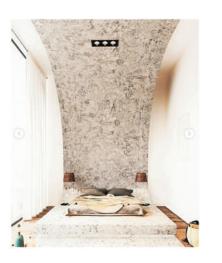

## ODYSSEY

HOTEL SPA & HOTEL BEDROOMS

ONE MOUNTAIN FACING AND

THE OTHER SEA FACING BRINGING IN THE TWO VIEW MOODS.

TAKE A LOOK

BEDROOM 2 BATHROOM

BEDROOM 1

A VICTORIAN EUROPEAN EXPERIENCE USING GLASS, MIRROR, LEATHER, MARBEL, DARK TONES AND LIGHTING, EVERYTIHNG IS VERY THEATRICAL AND EMPHASISED. EVER FLOOR GETS MORE MOODY AND SEDUCTIVE AS THE FLOORS GO UP WHERE THE FRIST FLOOR IS STILL LIGHT AND WITH THE CLUB BEING THE DARKEST, MOST MOODY AND ALMOST A SENSE OF FEELING OF BEING DRAWN IN.