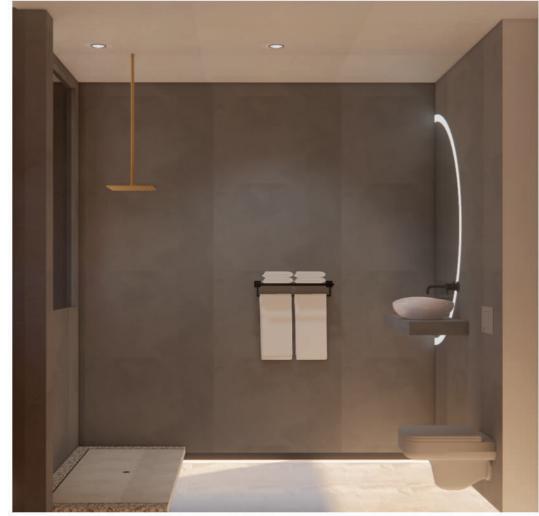

## ODYSSEY

HOTEL SPA & HOTEL BEDROOMS

ONE MOUNTAIN FACING AND

THE OTHER SEA FACING BRINGING IN THE TWO VIEW MOODS.

TAKE A LOOK

BEDROOM 2 BATHROOM

BEDROOM 1

A VICTORIAN EUROPEAN EXPERIENCE USING GLASS, MIRROR, LEATHER, MARBEL, DARK TONES AND LIGHTING, EVERYTIHNG IS VERY THEATRICAL AND EMPHASISED. EVER FLOOR GETS MORE MOODY AND SEDUCTIVE AS THE FLOORS GO UP WHERE THE FRIST FLOOR IS STILL LIGHT AND WITH THE CLUB BEING THE DARKEST, MOST MOODY AND ALMOST A SENSE OF FEELING OF BEING DRAWN IN.

TAKE A LOOK