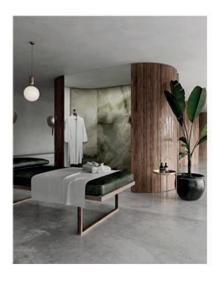

## ODYSSEY

HOTEL SPA & HOTEL BEDROOMS

ONE MOUNTAIN FACING AND

THE OTHER SEA FACING BRINGING IN THE TWO VIEW MOODS.

TAKE A LOOK

BEDROOM 2 BATHROOM

BEDROOM 1

A VICTORIAN EUROPEAN EXPERIENCE USING GLASS, MIRROR, LEATHER, MARBEL, DARK TONES AND LIGHTING, EVERYTIHNG IS VERY THEATRICAL AND EMPHASISED. EVER FLOOR GETS MORE MOODY AND SEDUCTIVE AS THE FLOORS GO UP WHERE THE FRIST FLOOR IS STILL LIGHT AND WITH THE CLUB BEING THE DARKEST, MOST MOODY AND ALMOST A SENSE OF FEELING OF BEING DRAWN IN.