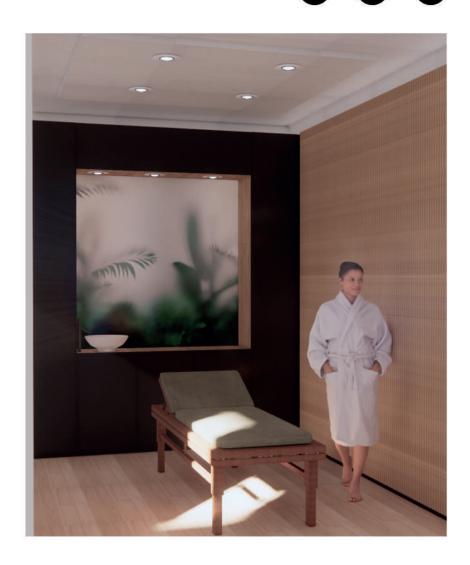

## ODYSSEY

HOTEL SPA & HOTEL BEDROOMS

ONE MOUNTAIN FACING AND

THE OTHER SEA FACING BRINGING IN THE TWO VIEW MOODS.

TAKE A LOOK

BEDROOM 2 BATHROOM

BEDROOM 1

A VICTORIAN EUROPEAN EXPERIENCE USING GLASS, MIRROR, LEATHER, MARBEL, DARK TONES AND LIGHTING, EVERYTIHNG IS VERY THEATRICAL AND EMPHASISED. EVER FLOOR GETS MORE MOODY AND SEDUCTIVE AS THE FLOORS GO UP WHERE THE FRIST FLOOR IS STILL LIGHT AND WITH THE CLUB BEING THE DARKEST, MOST MOODY AND ALMOST A SENSE OF FEELING OF BEING DRAWN IN.