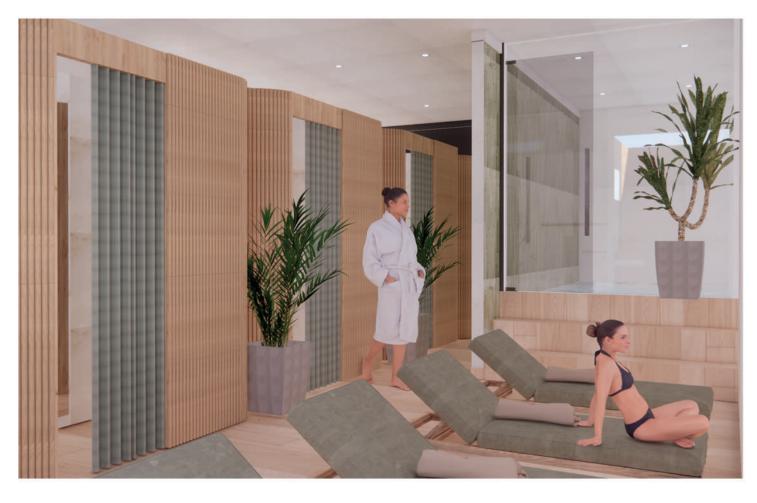

## ODYSSEY

HOTEL SPA & HOTEL BEDROOMS

ONE MOUNTAIN FACING AND

THE OTHER SEA FACING BRINGING IN THE TWO VIEW MOODS.

TAKE A LOOK

BEDROOM 2 BATHROOM

BEDROOM 1

A VICTORIAN EUROPEAN EXPERIENCE USING GLASS, MIRROR, LEATHER, MARBEL, DARK TONES AND LIGHTING, EVERYTIHNG IS VERY THEATRICAL AND EMPHASISED. EVER FLOOR GETS MORE MOODY AND SEDUCTIVE AS THE FLOORS GO UP WHERE THE FRIST FLOOR IS STILL LIGHT AND WITH THE CLUB BEING THE DARKEST, MOST MOODY AND ALMOST A SENSE OF FEELING OF BEING DRAWN IN.