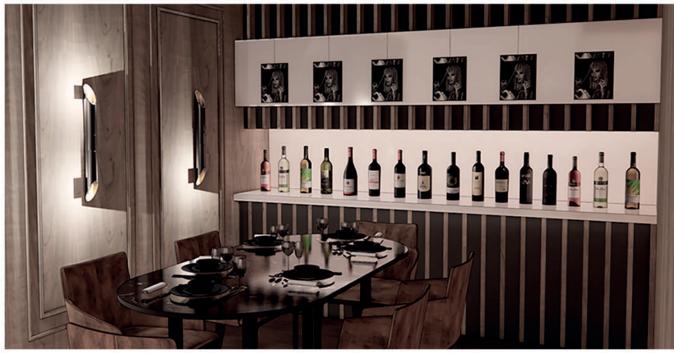

## ODYSSEY

HOTEL SPA & HOTEL BEDROOMS

ONE MOUNTAIN FACING AND

THE OTHER SEA FACING BRINGING IN THE TWO VIEW MOODS.

TAKE A LOOK

BEDROOM 2 BATHROOM

BEDROOM 1

A VICTORIAN EUROPEAN EXPERIENCE USING GLASS, MIRROR, LEATHER, MARBEL, DARK TONES AND LIGHTING, EVERYTIHNG IS VERY THEATRICAL AND EMPHASISED. EVER FLOOR GETS MORE MOODY AND SEDUCTIVE AS THE FLOORS GO UP WHERE THE FRIST FLOOR IS STILL LIGHT AND WITH THE CLUB BEING THE DARKEST, MOST MOODY AND ALMOST A SENSE OF FEELING OF BEING DRAWN IN.

TAKE A LOOK