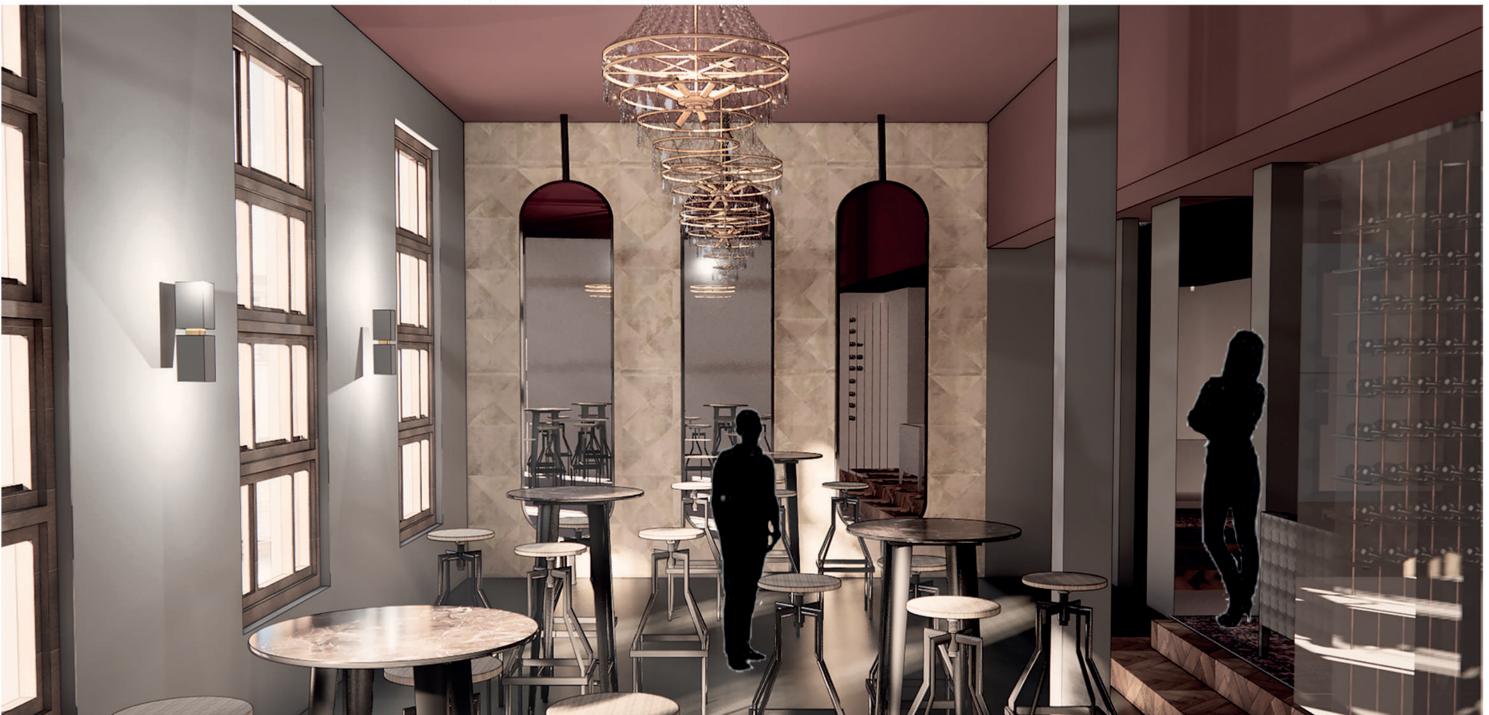

#### CONCEPT

The concept behind the design of Picbel was to look at what makes a creative space inviting ... a home away from home, especially since people feel comfortable/ safe when working from home, thus the design needs to be inviting enough to draw people back to the office environment where its less lonely and more interactive. Elements of "home" are scattered throughout the space in order to make people feel familiar with the space, yet make them feel motivated and inspired to move out of their homes and back into an office environment.

GENERAL WORKING SPACE
WHERE ONE CAN WORK IN A
LESS FORMAL ENVIROMENT, AS
WELL AS HAVING A BALCONY
LOOKING OVER INTO THE
ATRIUM.

BRAINSTORMING STATION IS WHERE ONE CAN GO WORK ON BIG SHEETS OF PAPER AND WORK THEIR MAGIC AS WELL AS ABLE TO SLICE THERE MAGIC OFF TO TAKE WITH THEM.