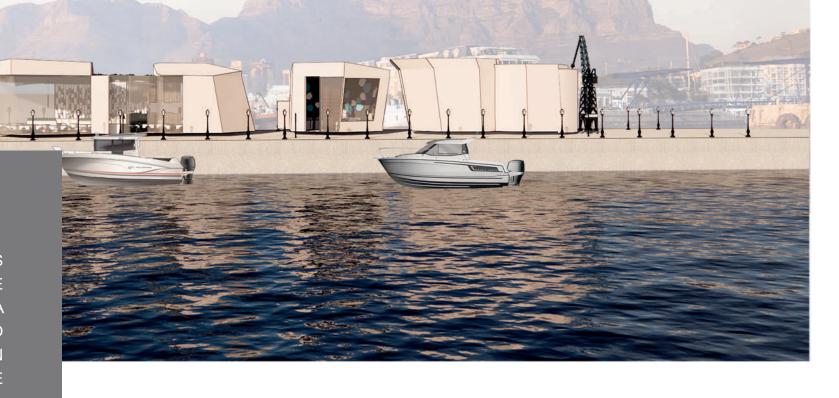

## Exclusive Elub

COASTLINE

THE STRUCTURAL ELEMENT IS STRONGLY INSPIRED BY DOLOS ONE WOULD NATURALLY FIND DOLOS BY A HARBOUR AS THEY ARE USED TO ABSORB ENERGY FROM THE OCEAN TO HELP CONTROL MOVEMENT OF THE OCEAN. DOLOS WERE ORIGINALLY INVENTED LOCALLY IN KZN WHICH IS SOMETHING WE SHOULD ALL CELEBRATE IN OUR COUNTRY. DOLOS CREATE PEACE FROM A FORCE WHICH THIS PROJECT IS HIGHLY INSPIRED BY AS IT IS A PLACE TO FIND EASE AND ENJOYMENT AMONGST THE CHAOS