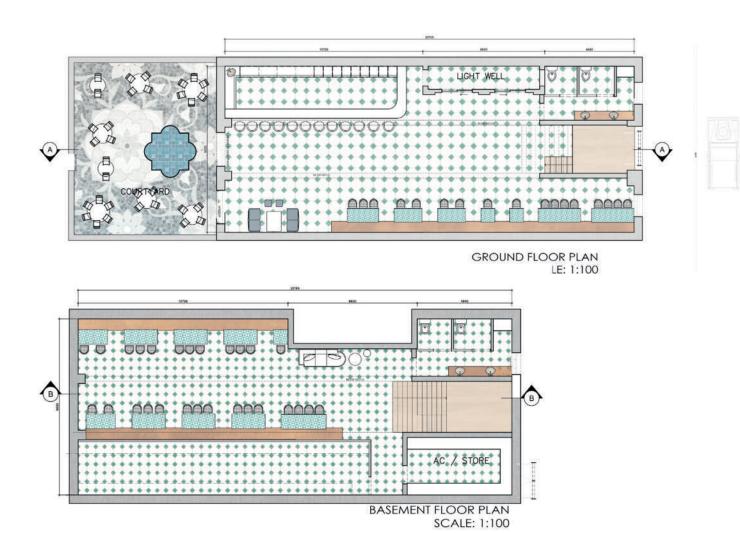

### GRAND JAMILIA

TRADITIONAL MOROCCAN RESTAURANT

A TRADITIONAL
MOROCCAN
THEMED
RESTAURANT AND
CUISNE

07

TAKE A LOOK