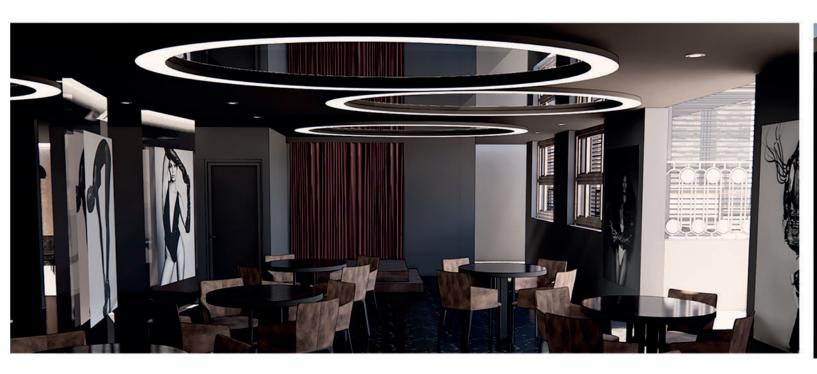

## ODYSSEY

HOTEL SPA & HOTEL BEDROOMS

ONE MOUNTAIN FACING AND

THE OTHER SEA FACING BRINGING IN THE TWO VIEW MOODS.

TAKE A LOOK

BEDROOM 2 BATHROOM

BEDROOM 1

A VICTORIAN EUROPEAN EXPERIENCE USING GLASS, MIRROR, LEATHER, MARBEL, DARK TONES AND LIGHTING, EVERYTIHNG IS VERY THEATRICAL AND EMPHASISED. EVER FLOOR GETS MORE MOODY AND SEDUCTIVE AS THE FLOORS GO UP WHERE THE FRIST FLOOR IS STILL LIGHT AND WITH THE CLUB BEING THE DARKEST, MOST MOODY AND ALMOST A SENSE OF FEELING OF BEING DRAWN IN.