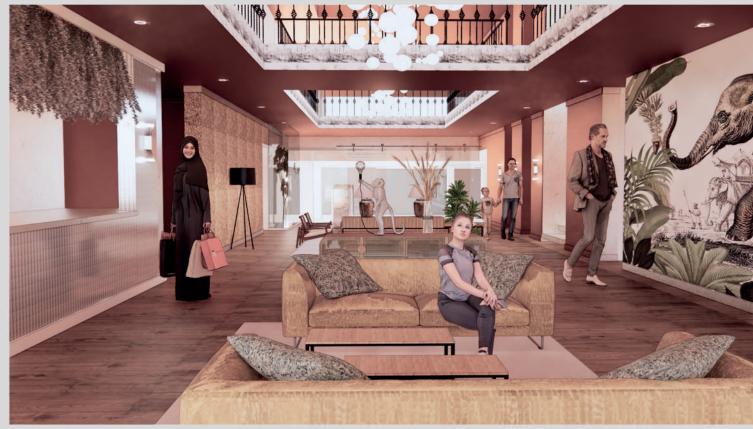

# ROTUNDA

. THE ROTUNDA WAS THE VENUE AT THE TIME TO BE AT IN THE VICTORIAN AREA IN CAMPS BAY.

BEFORE THE DUTCH ARRIVED 1652 AND HAD CAUSED A LIFE ALTERING CHANGE TO THE WILDLIFE. THE ENTIRE 12 APOSTLES, KLOOF NEK, LIONS HEAD AND OUR WELL KNOWN CAMPS BAY WAS HEAVY COVERED IN THICK FOREST AND WILDLIFE WITH ANIMALS SUCH AS ANTELOPE, LEOPARDS AND LIONS OF WHICH ROMED AND ADMIRED THESE AREAS AS WE DO TODAY. ROTUNDA IS BRINGING BACK THE PAST INTO THE PRESENT AS BOTH PAST AND PRESENT CAMPS BAY APPEALS TO THE EYE. BRINGING IN COLOURS SUCH AS GREENS, BROWNS, GOLD, WALLPAPERS REPRESENTING FOREST AND RAW MATERIALS SUCH AS TIMBER, CONCRETE AND STONE TO HELP DEVELOPE THR WILDLIFE AND THICK FOREST FEELING INTO THE ELEGANT HOTEL.

RECEPTION AND LOUNGE FLOOR PLAN 1:100

RECEPTION AND LOUNGE LOCATION

POOL DECK / LOUNGE FLOOR PLAN 1:100