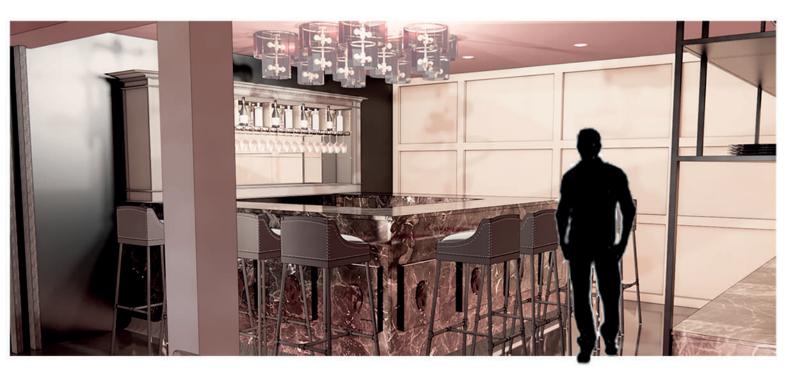

## ODYSSEY

HOTEL SPA & HOTEL BEDROOMS

ONE MOUNTAIN FACING AND

THE OTHER SEA FACING BRINGING IN THE TWO VIEW MOODS.

TAKE A LOOK

BEDROOM 2 BATHROOM

BEDROOM 1

A VICTORIAN EUROPEAN EXPERIENCE USING GLASS, MIRROR, LEATHER, MARBEL, DARK TONES AND LIGHTING, EVERYTIHNG IS VERY THEATRICAL AND EMPHASISED. EVER FLOOR GETS MORE MOODY AND SEDUCTIVE AS THE FLOORS GO UP WHERE THE FRIST FLOOR IS STILL LIGHT AND WITH THE CLUB BEING THE DARKEST, MOST MOODY AND ALMOST A SENSE OF FEELING OF BEING DRAWN IN.

TAKE A LOOK