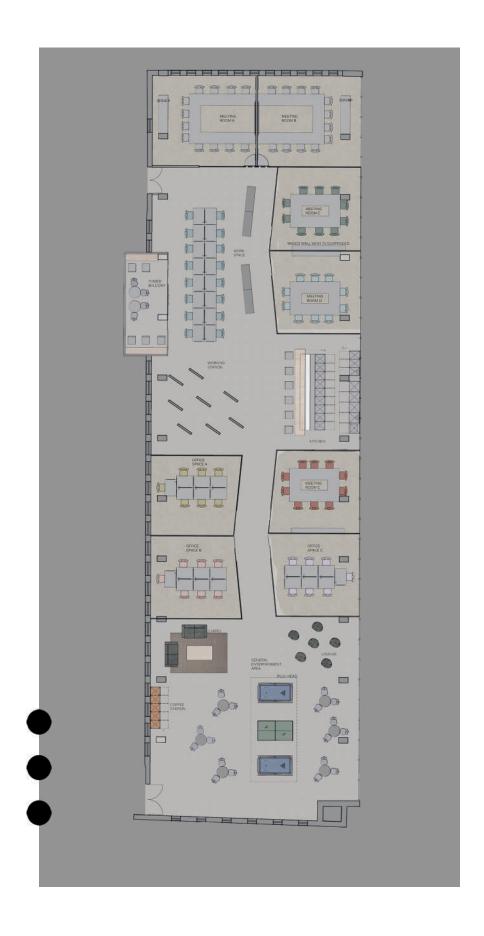

GENERAL WORKING SPACE
WHERE ONE CAN WORK IN A
LESS FORMAL ENVIROMENT, AS
WELL AS HAVING A BALCONY
LOOKING OVER INTO THE
ATRIUM.

BRAINSTORMING STATION IS WHERE ONE CAN GO WORK ON BIG SHEETS OF PAPER AND WORK THEIR MAGIC AS WELL AS ABLE TO SLICE THERE MAGIC OFF TO TAKE WITH THEM.

#### PARKADE

BECOMING A POST COVID PHASE SLASH ADAPTING TO THE NEW NORM, A LOT OF SMALL BUSINESSES ARE TAKING A TOLL, SO INSTEAD OF WASTING THE SPACE LET'S USE IT TO OUR ADVANTAGE IN THE MOVEMENT ON SUPPORTING SMALL BUSINESSES. MY CONCEPT IS TO CHANGE THE PARKADE INTO A SPACE WHERE SMALL BUSINESSES CAN GET TOGETHER AND LOCALS CAN GO SUPPORT. HAVING A LOW RENT, INFORMAL SPACE AND TO ATTRACT PEOPLE INTO THE NEW DEVELOPMENT.

SUPPORT SMALL