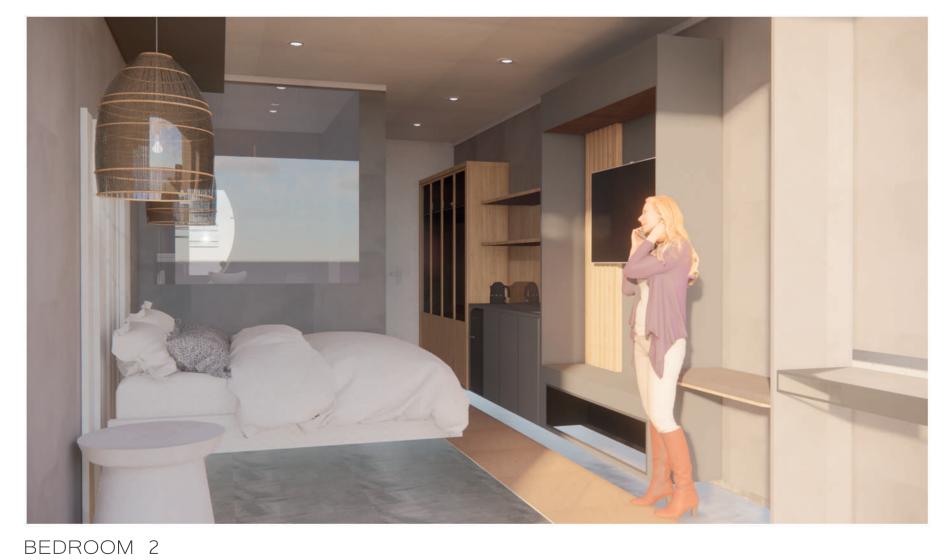

## ODYSSEY

HOTEL SPA & HOTEL BEDROOMS

ONE MOUNTAIN FACING AND

THE OTHER SEA FACING BRINGING IN THE TWO VIEW MOODS.

TAKE A LOOK

BEDROOM 2 BATHROOM

BEDROOM 1

A VICTORIAN EUROPEAN EXPERIENCE USING GLASS, MIRROR, LEATHER, MARBEL, DARK TONES AND LIGHTING, EVERYTIHNG IS VERY THEATRICAL AND EMPHASISED. EVER FLOOR GETS MORE MOODY AND SEDUCTIVE AS THE FLOORS GO UP WHERE THE FRIST FLOOR IS STILL LIGHT AND WITH THE CLUB BEING THE DARKEST, MOST MOODY AND ALMOST A SENSE OF FEELING OF BEING DRAWN IN.

TAKE A LOOK