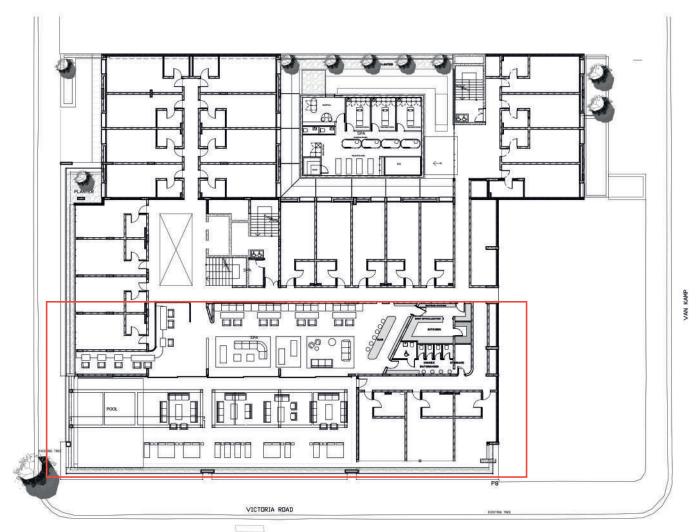

RECEPTION AND LOUNGE FLOOR PLAN 1:100

RECEPTION AND LOUNGE LOCATION

POOL DECK / LOUNGE FLOOR PLAN 1:100