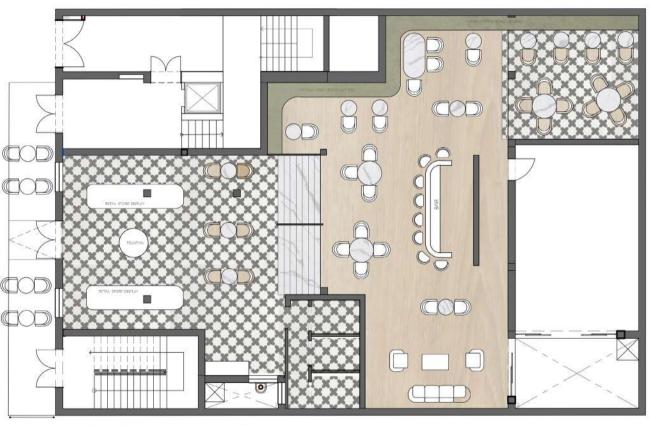

### LACREME

DESIGN AND RESTORE THIS THREE STORY HERITAGE BUILDING INTO A RESTAURANT WITH A EUROPEAN GRAND CAFE ON THE GROUP FLOOR WHICH WILL OFFER ALL DAY BREAKFASTS, A CHAMPAGNE BAR AND A PATESSERIE FOR PEOPLE TO INDULGE INTO PASTERIES.

ONE THE FIRST FLOOR, A CLASSICAL FRENCH BRASSERIE WITH A WINE CELLAR, BANQUETTE SEATING, CHANDELIERS AND EXPOSED?OPEN KITCHEN.

ONE THE SECOND FLOOR, A PRIVATE MEMBERS ONLY CLUB WITH PRIVATE DINING ROOMS, A WHISKEY CORNER AND A WINE LOCKER ROOM FOR MEMBERS TO STAGE THEIR FINE WINES

GROUND FLOOR PLAN NTS

FIRST IMPRESSION

CASUAL SEATING

FIRST FLOOR PLAN NTS

MAY 2021 FIRST FLOOR | BRASSERIE

FIRST IMPRESSION

KITCHEN

WINE CELLAR