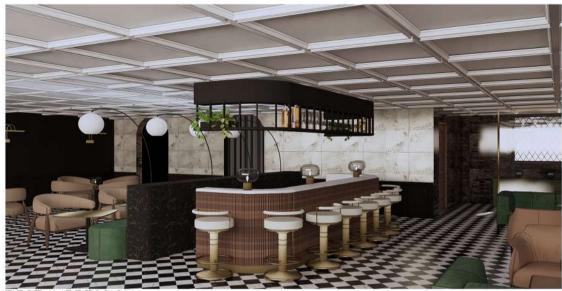

### LACREME

DESIGN AND RESTORE THIS THREE STORY HERITAGE BUILDING INTO A RESTAURANT WITH A EUROPEAN GRAND CAFE ON THE GROUP FLOOR WHICH WILL OFFER ALL DAY BREAKFASTS, A CHAMPAGNE BAR AND A PATESSERIE FOR PEOPLE TO INDULGE INTO PASTERIES.

ONE THE FIRST FLOOR, A CLASSICAL FRENCH BRASSERIE WITH A WINE CELLAR, BANQUETTE SEATING, CHANDELIERS AND EXPOSED?OPEN KITCHEN.

ONE THE SECOND FLOOR, A PRIVATE MEMBERS ONLY CLUB WITH PRIVATE DINING ROOMS, A WHISKEY CORNER AND A WINE LOCKER ROOM FOR MEMBERS TO STAGE THEIR FINE WINES

GROUND FLOOR PLAN NTS

FIRST IMPRESSION

CASUAL SEATING

FIRST FLOOR PLAN NTS

MAY 2021 FIRST FLOOR | BRASSERIE

FIRST IMPRESSION

KITCHEN

WINE CELLAR