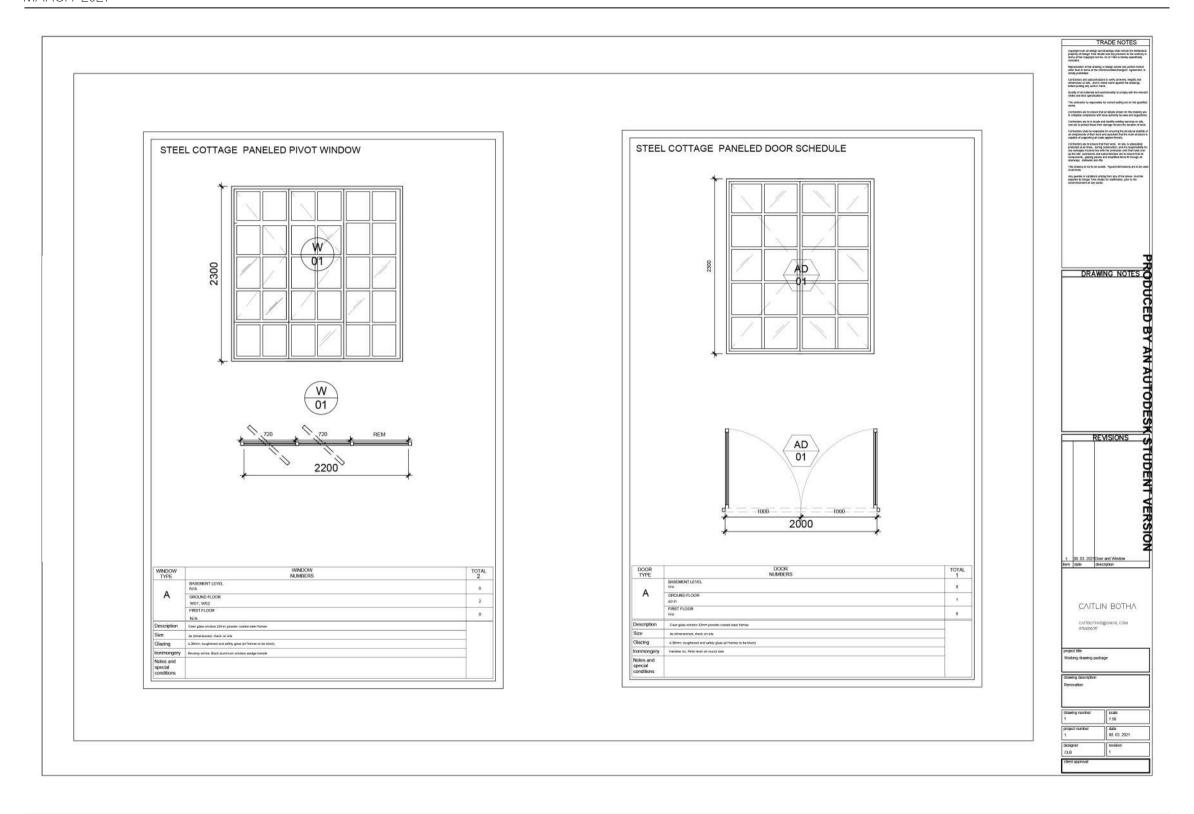

# WORKING DRAWING PACKAGE

ODESIGN TIME OBSERVATORY

DETAILED WORKING DRAWING PACKAGE FOR THE NEW OUTSIDE STUDIO AT DESIGN TIME SCHOOL OF INTERIOR DESIGN.

PACKAGE CONSISTS OF:

NEW BUILDWORK PLAN
DEMOLITION PLAN
FLOOR FINISHES
DATA AND ELECTRICAL
LIGHTING PLAN
DOOR AND WINDOW SCHEDULE