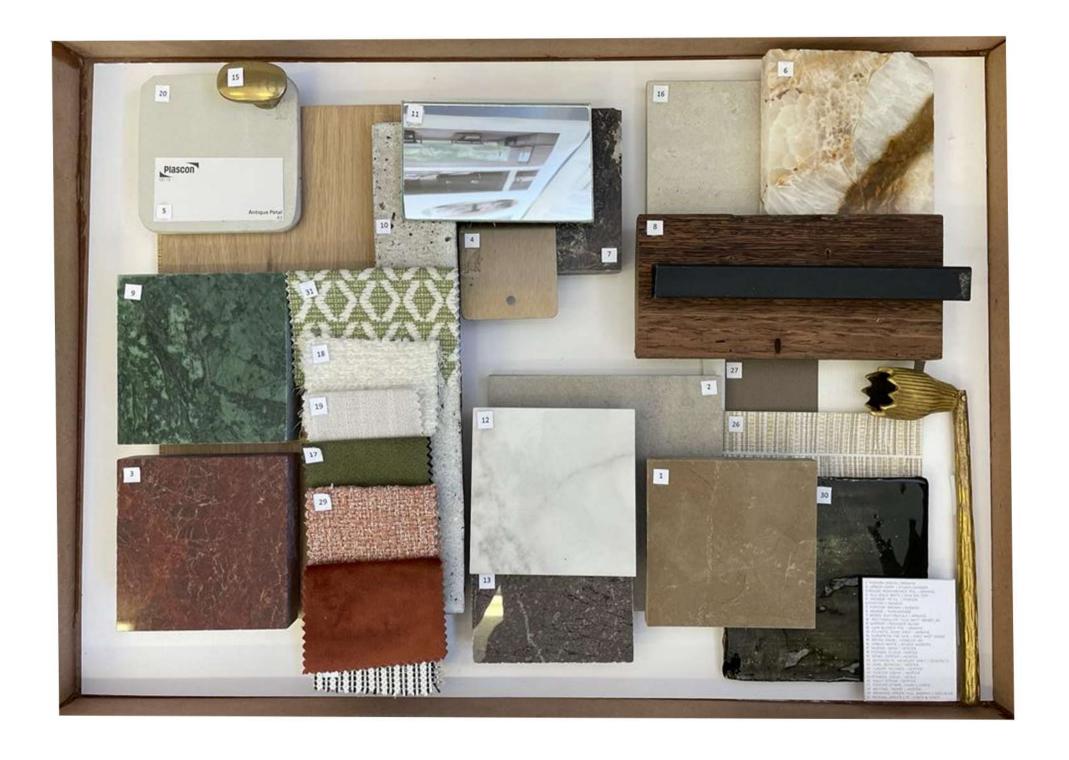

#### THE COLLECTIVE ERA

VICTORIA STREET, CAMPS BAY, CAPE TOWN

TO DESIGN A NEW FIVE STAR LUXURY HOTEL ABOUT TO BREAK GROUND IN CAMPS BAY, SOUTH AFRICA.

THE ERA COLLECTIVE, ALSO SHORTENED TO THE ERA, REPRESENTS A MODERN COLLECTORS MUSEUM, MIXING THE OLD WITH THE NEW. THE ERA COLLECTIVE HOLD SOME OF THE GREATEST FURNITURE PIECES EVER MADE, SOME PIECES THAT HAVE BEEN FORGOTTEN AND SOME THAT ARE ON THEIR WAY TO MAKE HISTORY. THIS COLLECTORS SPACE AIMS TO REMIND YOU OF THE PAST AND ALLOW YOU TO SEE INTO THE FUTURE TOO.

BATHROOM ONE

BEDROOM ONE PLANS NTS

BEDROOM TWO PLANS NTS

BEDROOM TWO

LOBBY, BAR AND WC LINE CHAIR ILTONI. VINTAGE SANDRA LEATHER SOFA || CINNA TERRACE FLOOR LAMP || ARTERIORS HOME MODULAR LEATHER SOFA || FIRST DIBS HINKY BAR STOOL || ARTERIORS AN ODE - FPPL0345 || LEMON PICTURE WALL LIGHT || EUROLUX BRASS WALL MOUNT MIXER 3 PIECE || TIC BATHROOMS ROUSSEAU MEDIUM VANITY SCONCE || WALL SCONCE MIDNIGHT - FPPLC049 || CHOIR - FPPLC0304 || MARK MAKING - FPPLC0068 || LEMON VINTAGE TURKISH OUSHAK RUNNER || FIRST DIBS DS 600 SECTIONAL SOFA || UELI BERGER HAMPTON CHADELIER || CIRCA VINTAGE DINING CHAIR || FIRST DIBS VONTAGE STANDRA LEATHER ARCHAIR || CINNA COMO SC53 SPACE COPENHAGEN || & TRADITION OIL STUDIES ON PAPER IV - FPPLC0340 ||LEMON PROCLIVITY - FPPLC0338 || LEMON CHECK CHECK SAID - FPPLC0298 || LEMON IN BETWEEN SK17 SAMI KALLIO || & TRADITION VINTAGE CHECK || THE RUG COMPANY MENU AFTER DINING || FINNISH DESIGN SHOP MORRO COFFEE TABLE || KELLY WEARSTLER INHERITANCE ARM CHAIR || STEPHEN KENN NODES MEDIUM FLUSH MOUNT || KELLY WEARSTLER POLY POLY CHAIR || THE DESIGN PART BARCELONA COUCH || KNOLL BEDROOM ONE BEDROOM TWO LUCITE HANGING TRIAD PRISMS WITH BRASS FRAME VENINI STYLE FLUSHMOUNT CHANDELIER || FIRST DIBS YOKO BED || SARAH ELLISON CAPRI LOUNGE CHAIR || HOLLY HUNT STUDIO ARIAL BED || KELLY WEARSTLER COLINA END TABLE || KELLY WEARSTLER ROD AND GLASS WALL SCONCES || FIRST DIBS VINTAGE FLOOR LAMP || FIRST DIBS