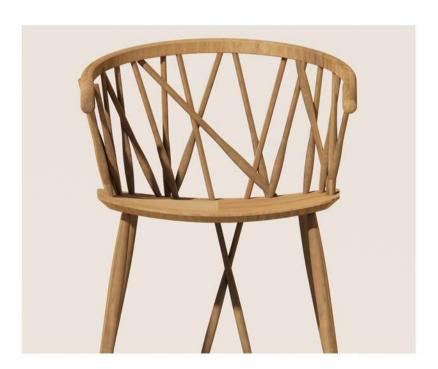

#### THE UNION CHAIR

THE CONSTITUTUINAL COURT, THE GUARD-IAN OF THE CONSTITUTION, HAS ELEVEN CHAIRS FOR ELEVEN JUDGES WHO UPHOLD, PROMOTE AND DEFEND OUR CONSTITUTION. ALONG WITH THE JUDGES WE ARE THE GUARDIANS OF THE CONSTITUTION. THAT IS WHY WE ARE INTRODUCING THE 12TH CHAIR - TO REPRESENT THE PEOPLES SEAT OF POWER AS GUARDIANS OF THE CONSTITUTION, TO EXPRESS OUR VALUES AND FROM WHICH WE CAN SPEAK BOLDLY TO THOSE IN POWER

THIS DESIGN ENCOMPASSES, UNITY, DIVERSITY, AND SPACE FOR POSITIVE CHANGE. LOOKING IN DEPTH AT EACH DIFFERENT ELEMENT YOU GET A BETTER UNDERSTANDIN OF THE EMPOWERING MEANING BEHIND IT. WOODEN SLATS WHICH FORM THE BACK REST REPRESENT INDIVIDUALS AND DIVERSITY WITHIN SOUTH AFRICA. THE SPACE BETWEEN EACH SLAT SIGNIFIES SPACE FOR POSIVE CHANGE FOR THE COUNTRY.