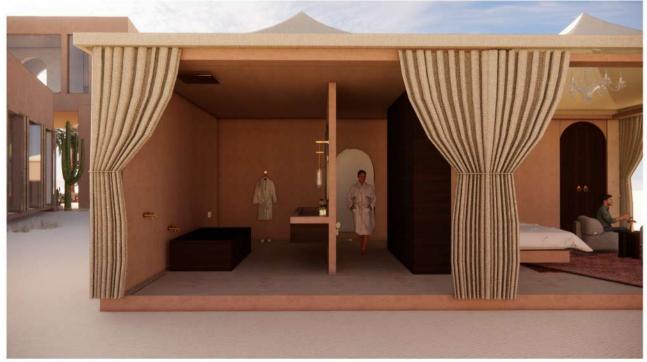

BEDROOM

ENSUITE

CUSTOM RECEPTION

LAVO, GENESIS GE048 MEIR, ROUND CURVE

ROUND COUNTER BASIN SPOUT AND WALL MIXER CUSTOM VANITY

CUSTOM MIRROR

SPACE COPENHAGEN PASSERPSTOUT

&TRADITION, LAMP COMO &TRADITION,WALLLIGHT

&TRADITION,CATCH CHAIR

AGAPE, WALL MOUNTED MEIR, ROUND CURVE PIETRO FRANCHESHINI

SPOUT AND WALL MIXER BLING BLING TABLE

KELLY WEARSLER ROUSSEAU SMALL BATH

CUSTOM MIRROR

MOROSO, GOGAN SINGLE SEATER SOFA

PIETRO FRANCHESHINI BLING BLING TABLE