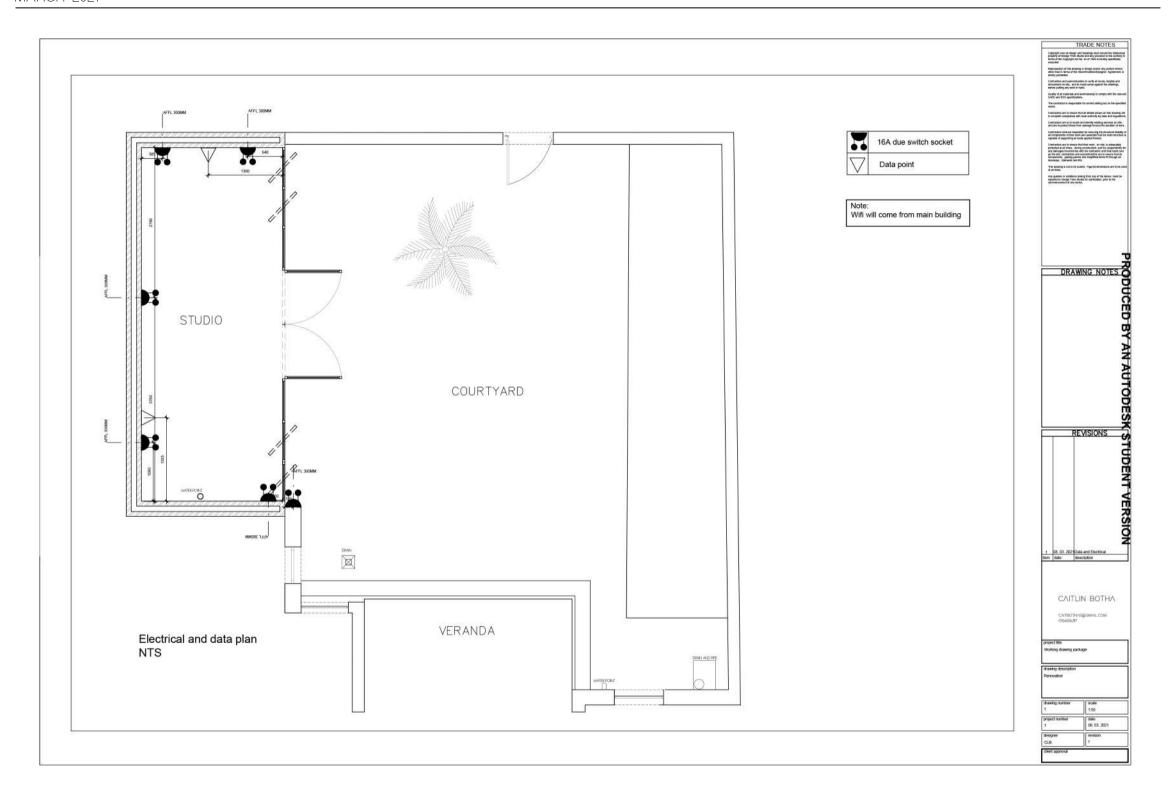

# WORKING DRAWING PACKAGE

ODESIGN TIME OBSERVATORY

DETAILED WORKING DRAWING PACKAGE FOR THE NEW OUTSIDE STUDIO AT DESIGN TIME SCHOOL OF INTERIOR DESIGN.

PACKAGE CONSISTS OF:

NEW BUILDWORK PLAN
DEMOLITION PLAN
FLOOR FINISHES
DATA AND ELECTRICAL
LIGHTING PLAN
DOOR AND WINDOW SCHEDULE