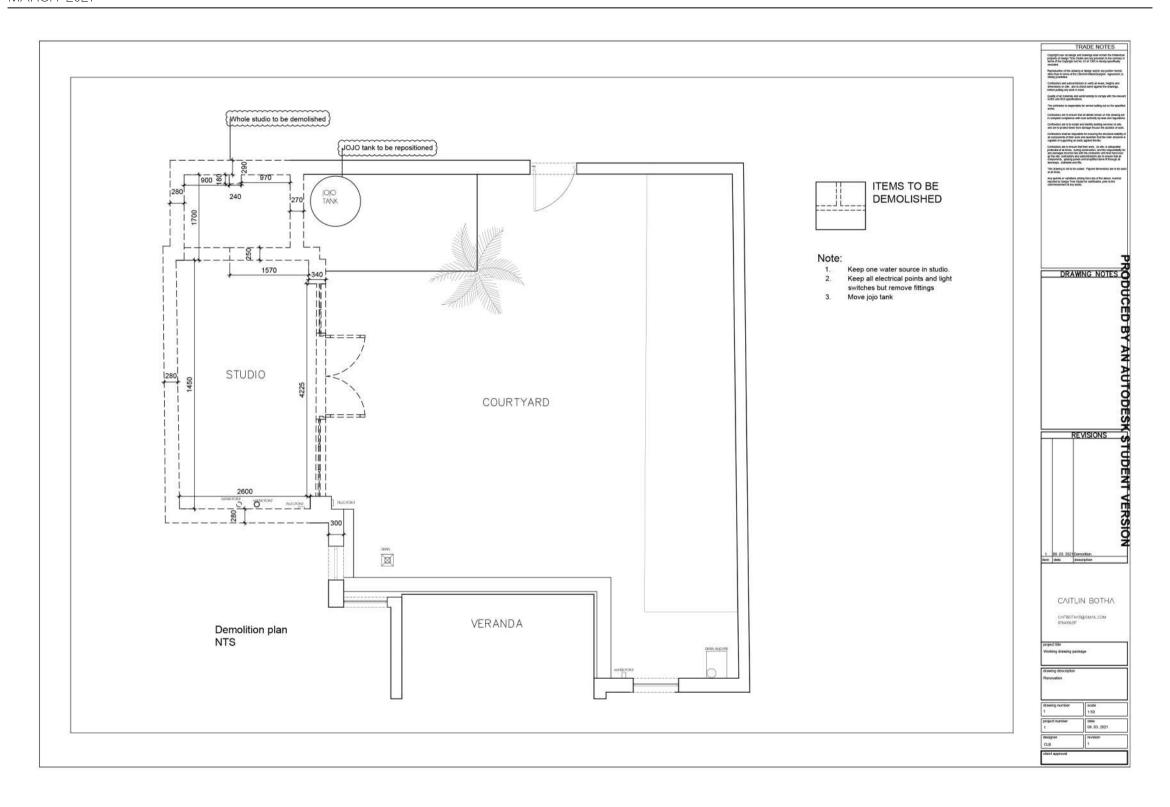

# WORKING DRAWING PACKAGE

ODESIGN TIME OBSERVATORY

DETAILED WORKING DRAWING PACKAGE FOR THE NEW OUTSIDE STUDIO AT DESIGN TIME SCHOOL OF INTERIOR DESIGN.

PACKAGE CONSISTS OF:

NEW BUILDWORK PLAN
DEMOLITION PLAN
FLOOR FINISHES
DATA AND ELECTRICAL
LIGHTING PLAN
DOOR AND WINDOW SCHEDULE