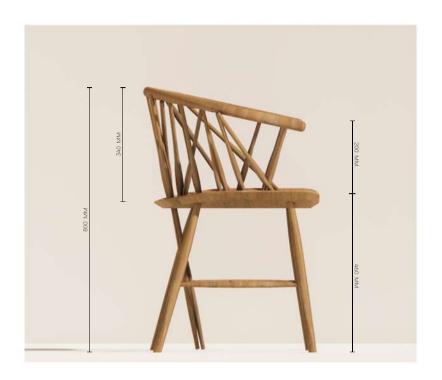

#### THE UNION CHAIR

THE CONSTITUTUINAL COURT, THE GUARD-IAN OF THE CONSTITUTION, HAS ELEVEN CHAIRS FOR ELEVEN JUDGES WHO UPHOLD, PROMOTE AND DEFEND OUR CONSTITUTION. ALONG WITH THE JUDGES WE ARE THE GUARDIANS OF THE CONSTITUTION. THAT IS WHY WE ARE INTRODUCING THE 12TH CHAIR - TO REPRESENT THE PEOPLES SEAT OF POWER AS GUARDIANS OF THE CONSTITUTION, TO EXPRESS OUR VALUES AND FROM WHICH WE CAN SPEAK BOLDLY TO THOSE IN POWER

THIS DESIGN ENCOMPASSES, UNITY, DIVERSITY, AND SPACE FOR POSITIVE CHANGE. LOOKING IN DEPTH AT EACH DIFFERENT ELEMENT YOU GET A BETTER UNDERSTANDIN OF THE EMPOWERING MEANING BEHIND IT. WOODEN SLATS WHICH FORM THE BACK REST REPRESENT INDIVIDUALS AND DIVERSITY WITHIN SOUTH AFRICA. THE SPACE BETWEEN EACH SLAT SIGNIFIES SPACE FOR POSIVE CHANGE FOR THE COUNTRY.