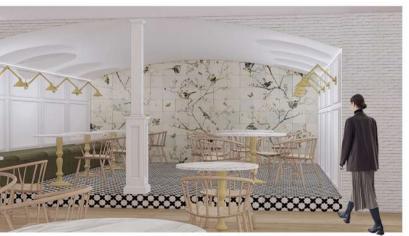

### LACREME

DESIGN AND RESTORE THIS THREE STORY HERITAGE BUILDING INTO A RESTAURANT WITH A EUROPEAN GRAND CAFE ON THE GROUP FLOOR WHICH WILL OFFER ALL DAY BREAKFASTS, A CHAMPAGNE BAR AND A PATESSERIE FOR PEOPLE TO INDULGE INTO PASTERIES.

ONE THE FIRST FLOOR, A CLASSICAL FRENCH BRASSERIE WITH A WINE CELLAR, BANQUETTE SEATING, CHANDELIERS AND EXPOSED?OPEN KITCHEN.

ONE THE SECOND FLOOR, A PRIVATE MEMBERS ONLY CLUB WITH PRIVATE DINING ROOMS, A WHISKEY CORNER AND A WINE LOCKER ROOM FOR MEMBERS TO STAGE THEIR FINE WINES