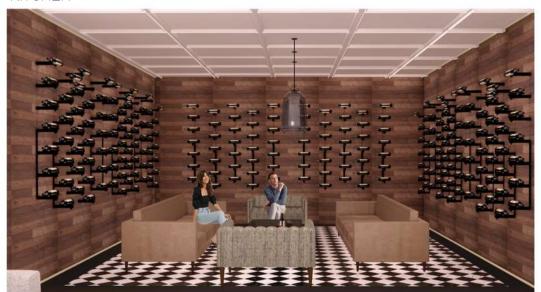

### LACREME

DESIGN AND RESTORE THIS THREE STORY HERITAGE BUILDING INTO A RESTAURANT WITH A EUROPEAN GRAND CAFE ON THE GROUP FLOOR WHICH WILL OFFER ALL DAY BREAKFASTS, A CHAMPAGNE BAR AND A PATESSERIE FOR PEOPLE TO INDULGE INTO PASTERIES.

ONE THE FIRST FLOOR, A CLASSICAL FRENCH BRASSERIE WITH A WINE CELLAR, BANQUETTE SEATING, CHANDELIERS AND EXPOSED?OPEN KITCHEN.

ONE THE SECOND FLOOR, A PRIVATE MEMBERS ONLY CLUB WITH PRIVATE DINING ROOMS, A WHISKEY CORNER AND A WINE LOCKER ROOM FOR MEMBERS TO STAGE THEIR FINE WINES

SECOND FLOOR PLAN NTS

MAY 2021 SECOND FLOOR | MEMBERS ONLY CLUB

FIRST IMPRESSION

WINE STORAGE

WHISKEY ROOM