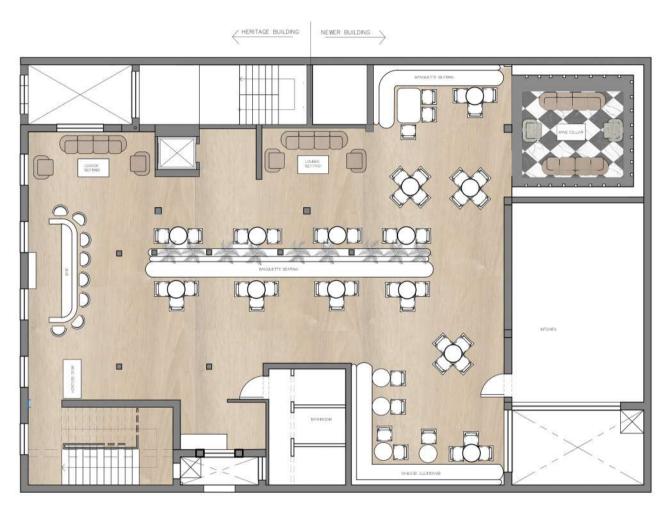

### LACREME

DESIGN AND RESTORE THIS THREE STORY HERITAGE BUILDING INTO A RESTAURANT WITH A EUROPEAN GRAND CAFE ON THE GROUP FLOOR WHICH WILL OFFER ALL DAY BREAKFASTS, A CHAMPAGNE BAR AND A PATESSERIE FOR PEOPLE TO INDULGE INTO PASTERIES.

ONE THE FIRST FLOOR, A CLASSICAL FRENCH BRASSERIE WITH A WINE CELLAR, BANQUETTE SEATING, CHANDELIERS AND EXPOSED?OPEN KITCHEN.

ONE THE SECOND FLOOR, A PRIVATE MEMBERS ONLY CLUB WITH PRIVATE DINING ROOMS, A WHISKEY CORNER AND A WINE LOCKER ROOM FOR MEMBERS TO STAGE THEIR FINE WINES

GROUND FLOOR PLAN NTS

FIRST IMPRESSION

CASUAL SEATING

FIRST FLOOR PLAN NTS

MAY 2021 FIRST FLOOR | BRASSERIE

FIRST IMPRESSION

KITCHEN

WINE CELLAR

SECOND FLOOR PLAN NTS

MAY 2021 SECOND FLOOR | MEMBERS ONLY CLUB

FIRST IMPRESSION

WINE STORAGE

WHISKEY ROOM