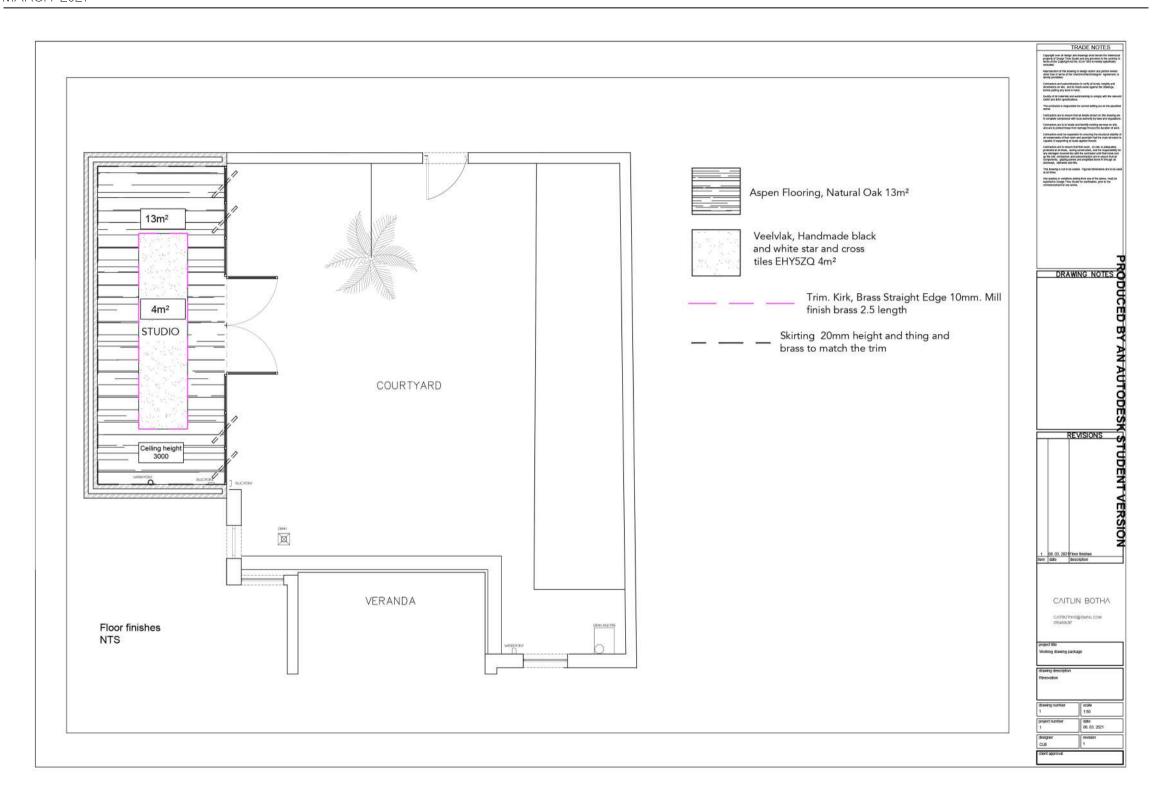

# WORKING DRAWING PACKAGE

ODESIGN TIME OBSERVATORY

DETAILED WORKING DRAWING PACKAGE FOR THE NEW OUTSIDE STUDIO AT DESIGN TIME SCHOOL OF INTERIOR DESIGN.

PACKAGE CONSISTS OF:

NEW BUILDWORK PLAN
DEMOLITION PLAN
FLOOR FINISHES
DATA AND ELECTRICAL
LIGHTING PLAN
DOOR AND WINDOW SCHEDULE