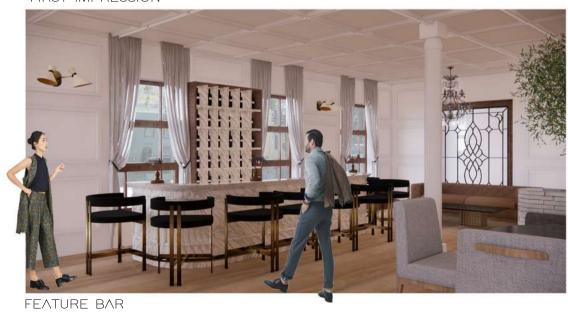

ONE THE FIRST FLOOR, A CLASSICAL FRENCH BRASSERIE WITH A WINE CELLAR, BANQUETTE SEATING, CHANDELIERS AND EXPOSED?OPEN KITCHEN.

ONE THE SECOND FLOOR, A PRIVATE MEMBERS ONLY CLUB WITH PRIVATE DINING ROOMS, A WHISKEY CORNER AND A WINE LOCKER ROOM FOR MEMBERS TO STAGE THEIR FINE WINES

GROUND FLOOR PLAN NTS

FIRST IMPRESSION

CASUAL SEATING

FIRST FLOOR PLAN NTS

MAY 2021 FIRST FLOOR | BRASSERIE

FIRST IMPRESSION

KITCHEN

WINE CELLAR