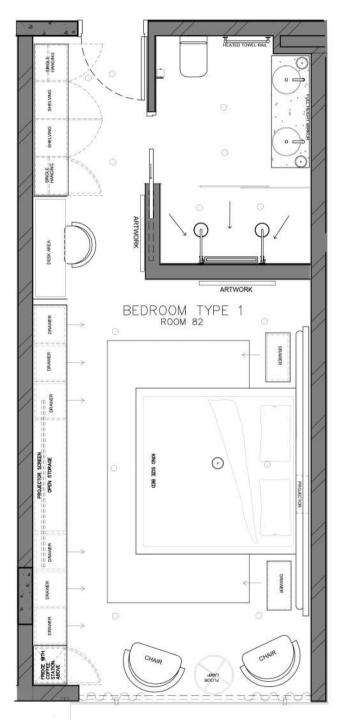

#### THE COLLECTIVE ERA

VICTORIA STREET, CAMPS BAY, CAPE TOWN

TO DESIGN A NEW FIVE STAR LUXURY HOTEL ABOUT TO BREAK GROUND IN CAMPS BAY, SOUTH AFRICA.

THE ERA COLLECTIVE, ALSO SHORTENED TO THE ERA, REPRESENTS A MODERN COLLECTORS MUSEUM, MIXING THE OLD WITH THE NEW. THE ERA COLLECTIVE HOLD SOME OF THE GREATEST FURNITURE PIECES EVER MADE, SOME PIECES THAT HAVE BEEN FORGOTTEN AND SOME THAT ARE ON THEIR WAY TO MAKE HISTORY. THIS COLLECTORS SPACE AIMS TO REMIND YOU OF THE PAST AND ALLOW YOU TO SEE INTO THE FUTURE TOO.

BATHROOM ONE

BEDROOM ONE PLANS NTS

BEDROOM TWO PLANS NTS

BEDROOM TWO

LOBBY, BAR AND WC LINE CHAIR ILTONI. VINTAGE SANDRA LEATHER SOFA || CINNA TERRACE FLOOR LAMP || ARTERIORS HOME MODULAR LEATHER SOFA || FIRST DIBS HINKY BAR STOOL || ARTERIORS AN ODE - FPPL0345 || LEMON PICTURE WALL LIGHT || EUROLUX BRASS WALL MOUNT MIXER 3 PIECE || TIC BATHROOMS ROUSSEAU MEDIUM VANITY SCONCE || WALL SCONCE MIDNIGHT - FPPLC049 || CHOIR - FPPLC0304 || MARK MAKING - FPPLC0068 || LEMON VINTAGE TURKISH OUSHAK RUNNER || FIRST DIBS DS 600 SECTIONAL SOFA || UELI BERGER HAMPTON CHADELIER || CIRCA VINTAGE DINING CHAIR || FIRST DIBS VONTAGE STANDRA LEATHER ARCHAIR || CINNA COMO SC53 SPACE COPENHAGEN || & TRADITION OIL STUDIES ON PAPER IV - FPPLC0340 ||LEMON PROCLIVITY - FPPLC0338 || LEMON CHECK CHECK SAID - FPPLC0298 || LEMON IN BETWEEN SK17 SAMI KALLIO || & TRADITION VINTAGE CHECK || THE RUG COMPANY MENU AFTER DINING || FINNISH DESIGN SHOP MORRO COFFEE TABLE || KELLY WEARSTLER INHERITANCE ARM CHAIR || STEPHEN KENN NODES MEDIUM FLUSH MOUNT || KELLY WEARSTLER POLY POLY CHAIR || THE DESIGN PART BARCELONA COUCH || KNOLL BEDROOM ONE BEDROOM TWO LUCITE HANGING TRIAD PRISMS WITH BRASS FRAME VENINI STYLE FLUSHMOUNT CHANDELIER || FIRST DIBS YOKO BED || SARAH ELLISON CAPRI LOUNGE CHAIR || HOLLY HUNT STUDIO ARIAL BED || KELLY WEARSTLER COLINA END TABLE || KELLY WEARSTLER ROD AND GLASS WALL SCONCES || FIRST DIBS VINTAGE FLOOR LAMP || FIRST DIBS