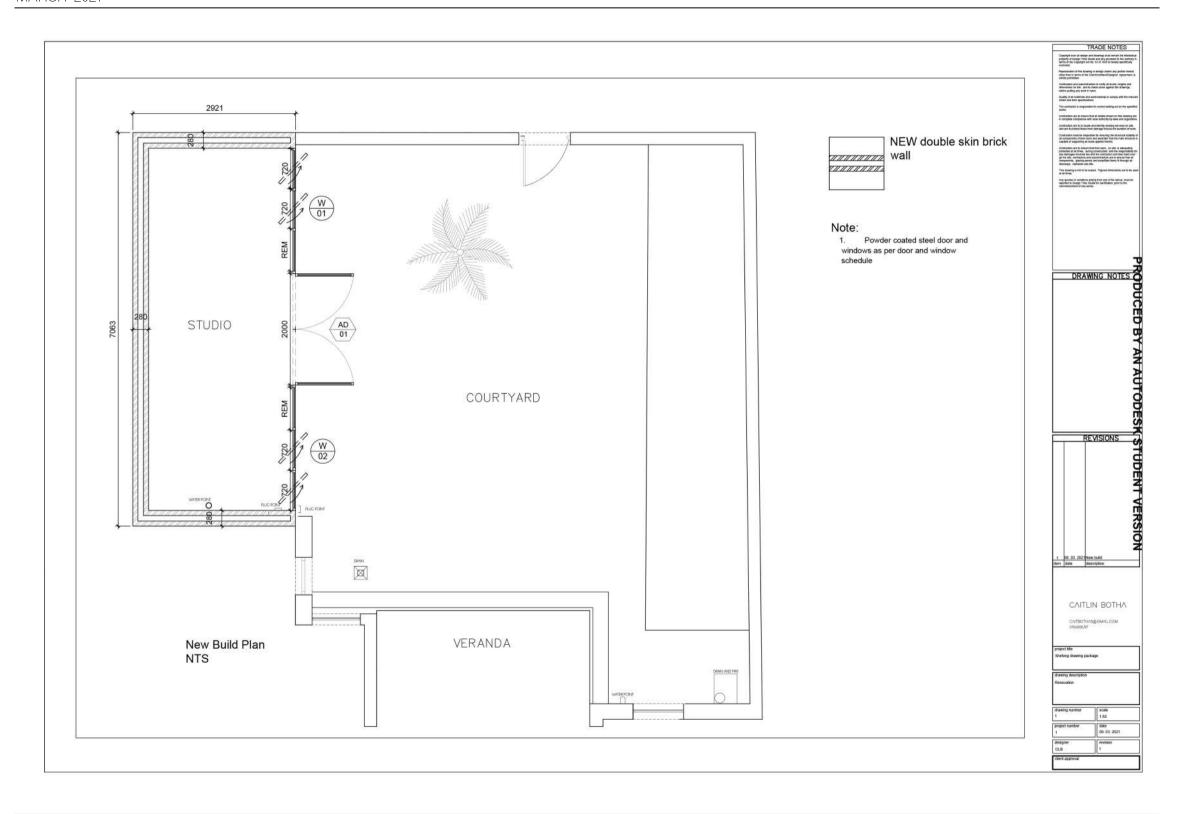

# WORKING DRAWING PACKAGE

ODESIGN TIME OBSERVATORY

DETAILED WORKING DRAWING PACKAGE FOR THE NEW OUTSIDE STUDIO AT DESIGN TIME SCHOOL OF INTERIOR DESIGN.

PACKAGE CONSISTS OF:

NEW BUILDWORK PLAN
DEMOLITION PLAN
FLOOR FINISHES
DATA AND ELECTRICAL
LIGHTING PLAN
DOOR AND WINDOW SCHEDULE