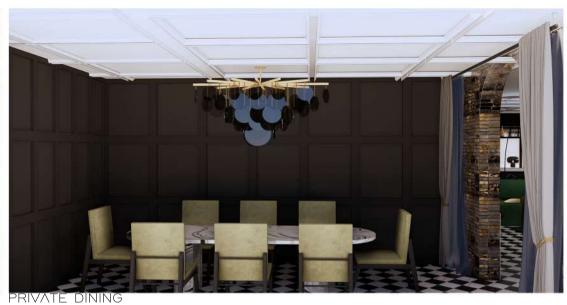

ONE THE FIRST FLOOR, A CLASSICAL FRENCH BRASSERIE WITH A WINE CELLAR, BANQUETTE SEATING, CHANDELIERS AND EXPOSED?OPEN KITCHEN.

ONE THE SECOND FLOOR, A PRIVATE MEMBERS ONLY CLUB WITH PRIVATE DINING ROOMS, A WHISKEY CORNER AND A WINE LOCKER ROOM FOR MEMBERS TO STAGE THEIR FINE WINES

SECOND FLOOR PLAN NTS

MAY 2021 SECOND FLOOR | MEMBERS ONLY CLUB

FIRST IMPRESSION

WINE STORAGE

WHISKEY ROOM