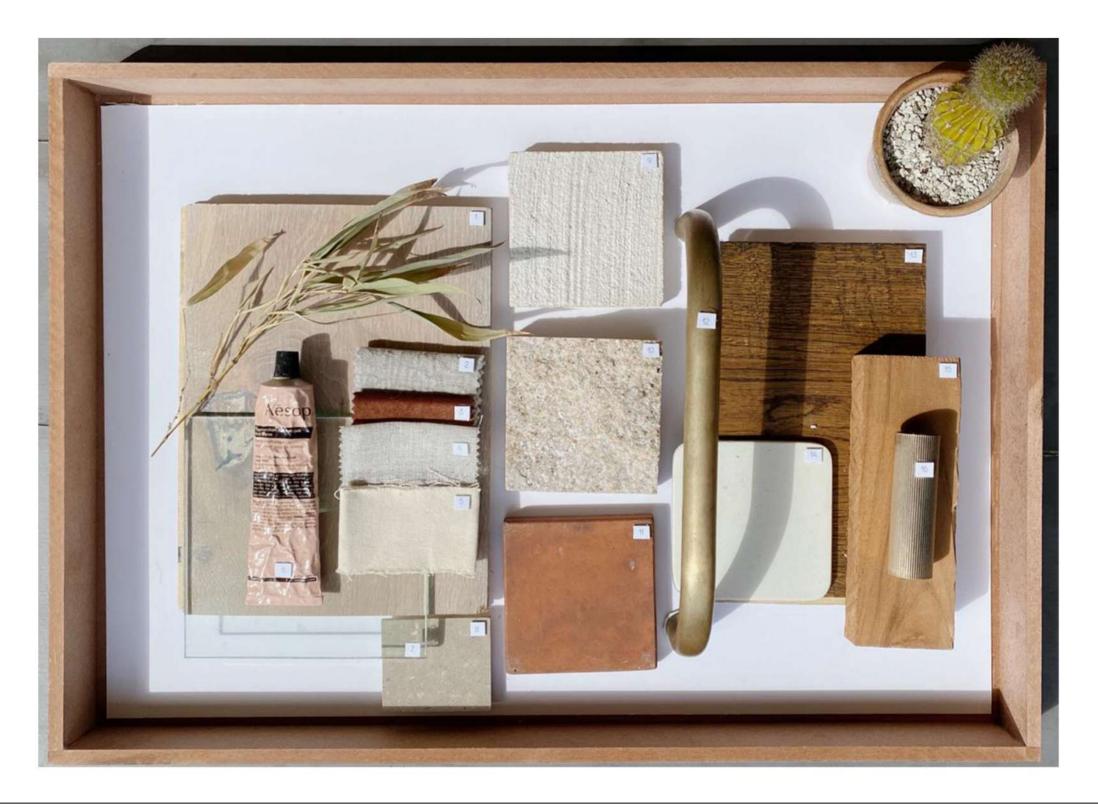

### WAHA RETREAT

THE WHITE DESERT, EGYPT

TO DESIGN A FIRST WORLD PROTOTYPE FOR A GLOBAL DESTINATION PLAYGROUND. THE PROTOTYPE WILL BE FRANCHISED AND NEEDS TO CATCH THE EYE OF POTENTIAL INTERNATIONAL INVESTORS. THE PROJECT MUST EMBODY AND EMBRASS ONE OF THE FIVE ELEMENTS OF NATURE. A VIP DESTINATION TO IGNITE THE SPIRIT AND EXCITE THE SOUL.

WAHA IS INSPIRED BY AIR AND SITUATED IN THE WHITE DESERT, EGYPT. WAHA FOCUSES ON MIND, BODY AND SOUL OF EACH PERSON THAT STAYS AT THE RESORT.

MEZZANINE LEVEL NTS

EXTERIOR

RESTAURANT

BODY STUDIO

SOUL STUDIO