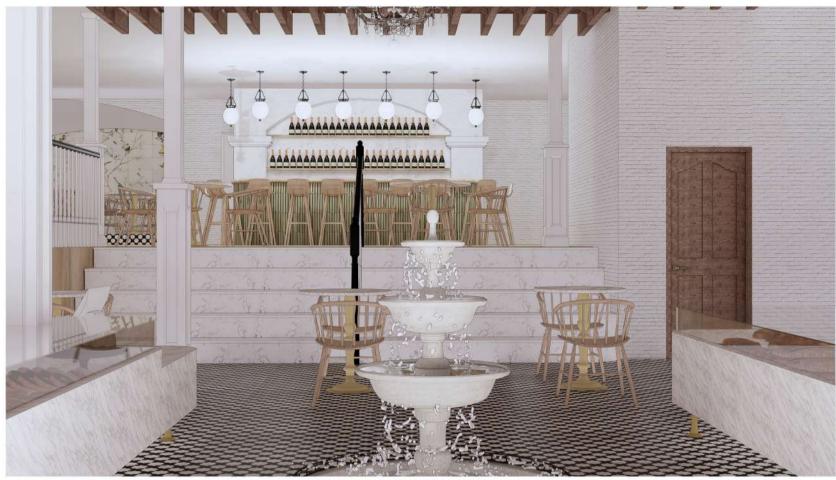

### LACREME

DESIGN AND RESTORE THIS THREE STORY HERITAGE BUILDING INTO A RESTAURANT WITH A EUROPEAN GRAND CAFE ON THE GROUP FLOOR WHICH WILL OFFER ALL DAY BREAKFASTS, A CHAMPAGNE BAR AND A PATESSERIE FOR PEOPLE TO INDULGE INTO PASTERIES.

ONE THE FIRST FLOOR, A CLASSICAL FRENCH BRASSERIE WITH A WINE CELLAR, BANQUETTE SEATING, CHANDELIERS AND EXPOSED?OPEN KITCHEN.

ONE THE SECOND FLOOR, A PRIVATE MEMBERS ONLY CLUB WITH PRIVATE DINING ROOMS, A WHISKEY CORNER AND A WINE LOCKER ROOM FOR MEMBERS TO STAGE THEIR FINE WINES