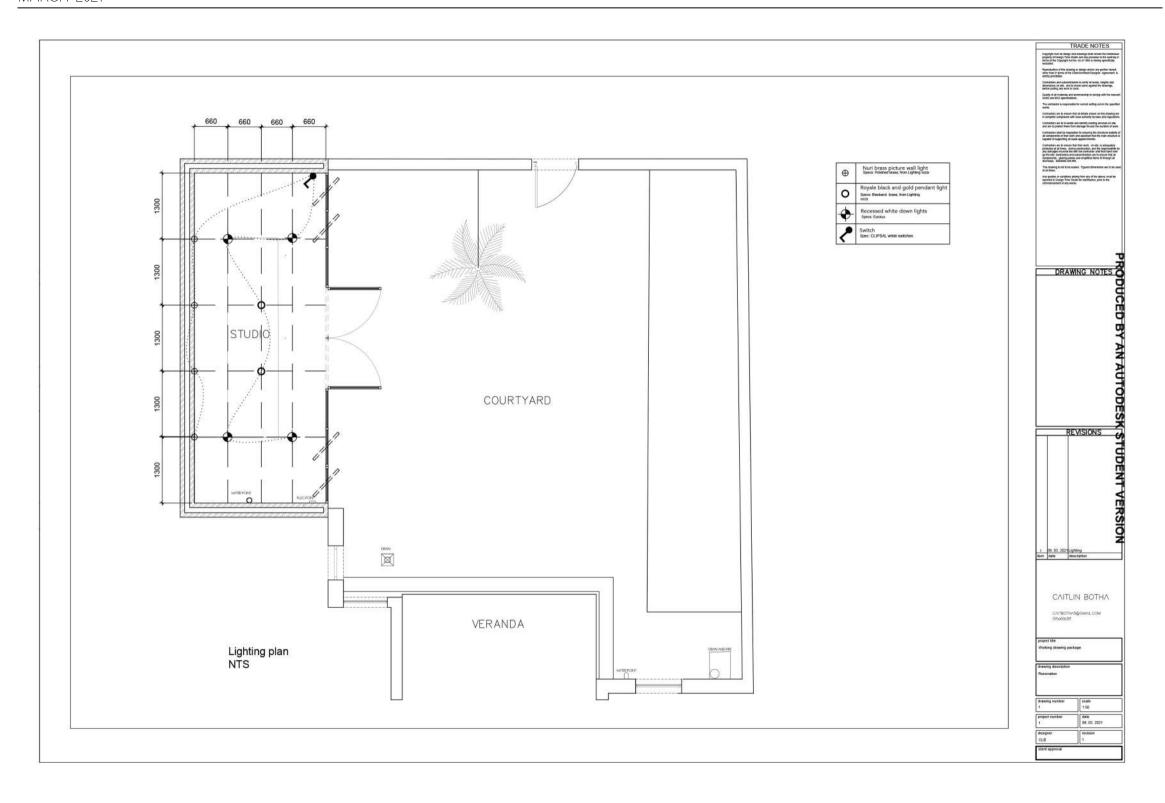

# WORKING DRAWING PACKAGE

ODESIGN TIME OBSERVATORY

DETAILED WORKING DRAWING PACKAGE FOR THE NEW OUTSIDE STUDIO AT DESIGN TIME SCHOOL OF INTERIOR DESIGN.

PACKAGE CONSISTS OF:

NEW BUILDWORK PLAN
DEMOLITION PLAN
FLOOR FINISHES
DATA AND ELECTRICAL
LIGHTING PLAN
DOOR AND WINDOW SCHEDULE