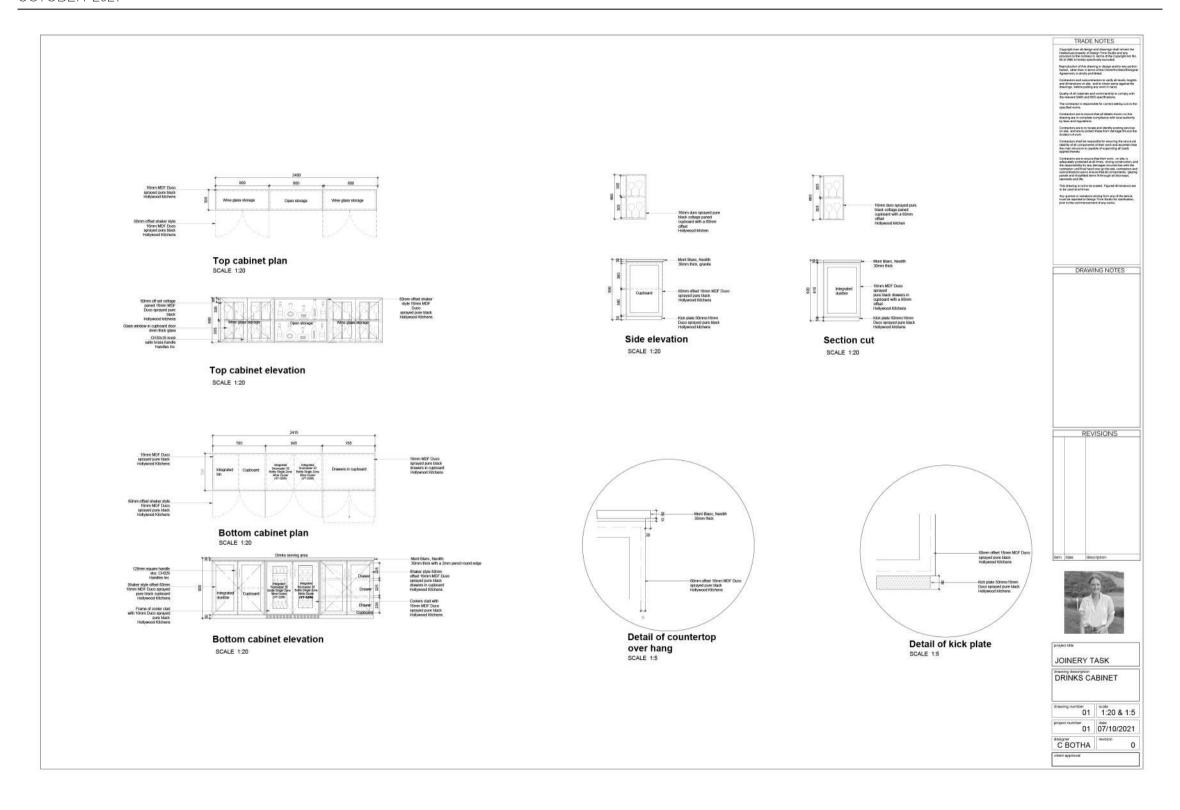

## DRINKS CABINET

DETAILED WORKING JOINERY UNIT FOR A DRINKS CABINET.

THIS JOINERY PACKAGE CONSISTS OF

PLAN
FRONT ELEVATION
SIDE ELEVATION
SECTION CUT
DETAIL OF COUNTERTOP OVER HANG
DETAIL OF KICK PLATE