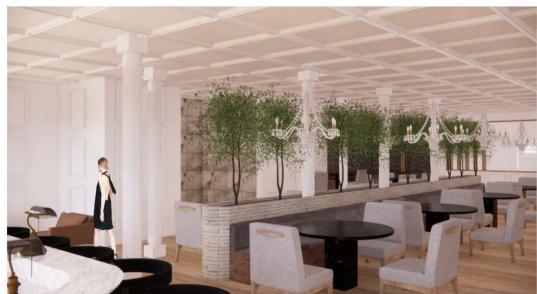

ONE THE FIRST FLOOR, A CLASSICAL FRENCH BRASSERIE WITH A WINE CELLAR, BANQUETTE SEATING, CHANDELIERS AND EXPOSED?OPEN KITCHEN.

ONE THE SECOND FLOOR, A PRIVATE MEMBERS ONLY CLUB WITH PRIVATE DINING ROOMS, A WHISKEY CORNER AND A WINE LOCKER ROOM FOR MEMBERS TO STAGE THEIR FINE WINES

GROUND FLOOR PLAN NTS

FIRST IMPRESSION

CASUAL SEATING

FIRST FLOOR PLAN NTS

MAY 2021 FIRST FLOOR | BRASSERIE

FIRST IMPRESSION

KITCHEN

WINE CELLAR