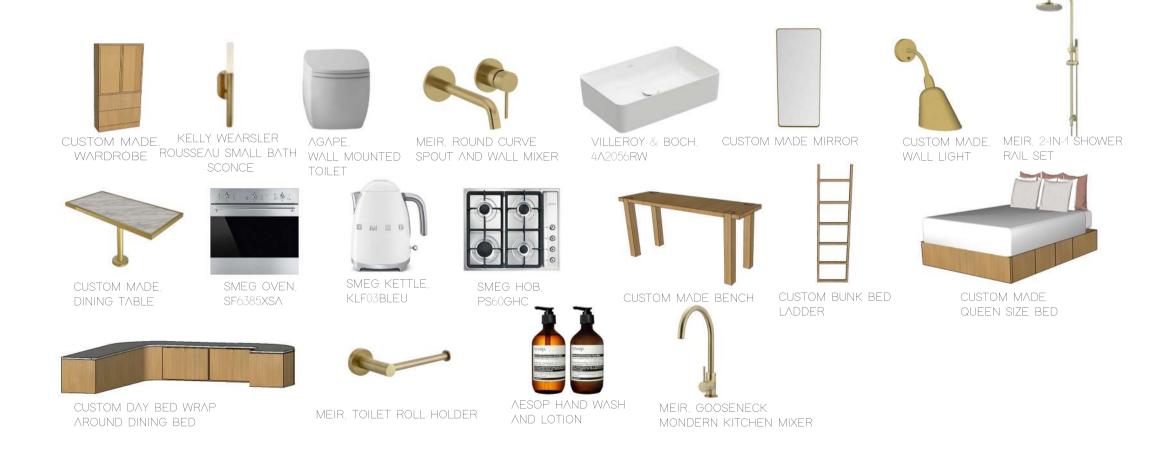

#### 

THE AIRSTREAM 'CAPSULE' SEEKS TO ATTRACK
A NEW AGE, DIGITALLY CONNECTED, STYLE
SAVVY TRAVELLER, AND WILL PROVIDE
ALTERNATIVE ACCOMODATION TO YOUR
STADARD HOTEL AND WILL TICK ALL THE
BOXES REGARDING AFFORDABILITY AND
TRENDY STYLE, WHILE STILL PROVIDING THE
OPPORTUNITY TO SEE THE WORLD AT YOUR
OWN PACE

ELEVATION C : AIRSTREAM TRAILER

ELEVATION D : AIRSTREAM TRAILER