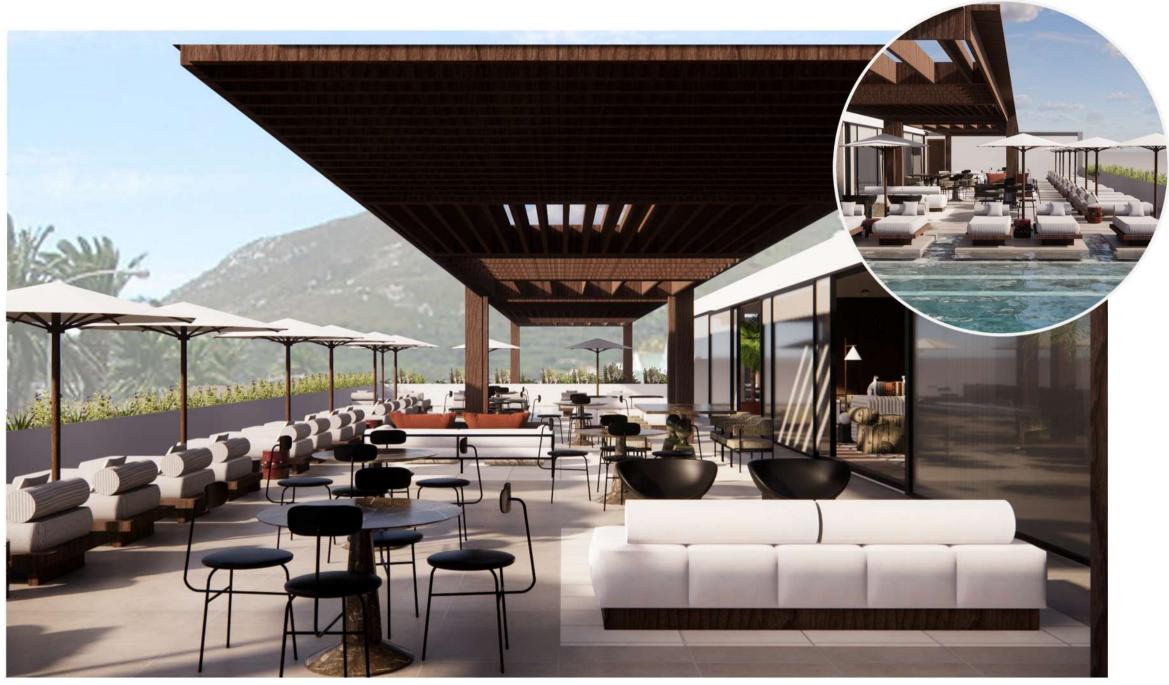

LOBBY, BAR & RESTAURANT PLAN NTS

LOBBY

RESTAURANT

LOOSE TABLE SEATING

LOUNGE & TERRACE NTS

TERRRACE

TERRACE LOUNGE

LOUNGE