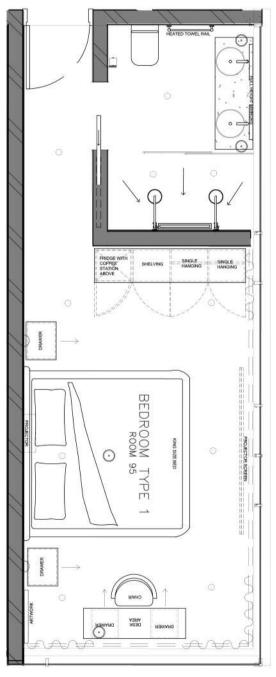

#### THE COLLECTIVE ERA

VICTORIA STREET, CAMPS BAY, CAPE TOWN

TO DESIGN A NEW FIVE STAR LUXURY HOTEL ABOUT TO BREAK GROUND IN CAMPS BAY, SOUTH AFRICA.

THE ERA COLLECTIVE, ALSO SHORTENED TO THE ERA, REPRESENTS A MODERN COLLECTORS MUSEUM, MIXING THE OLD WITH THE NEW. THE ERA COLLECTIVE HOLD SOME OF THE GREATEST FURNITURE PIECES EVER MADE, SOME PIECES THAT HAVE BEEN FORGOTTEN AND SOME THAT ARE ON THEIR WAY TO MAKE HISTORY. THIS COLLECTORS SPACE AIMS TO REMIND YOU OF THE PAST AND ALLOW YOU TO SEE INTO THE FUTURE TOO.

BATHROOM ONE

BEDROOM ONE PLANS NTS

BEDROOM TWO PLANS NTS

BEDROOM TWO

LOBBY, BAR AND WC LINE CHAIR ILTONI. VINTAGE SANDRA LEATHER SOFA || CINNA TERRACE FLOOR LAMP || ARTERIORS HOME MODULAR LEATHER SOFA || FIRST DIBS HINKY BAR STOOL || ARTERIORS AN ODE - FPPL0345 || LEMON PICTURE WALL LIGHT || EUROLUX BRASS WALL MOUNT MIXER 3 PIECE || TIC BATHROOMS ROUSSEAU MEDIUM VANITY SCONCE || WALL SCONCE MIDNIGHT - FPPLC049 || CHOIR - FPPLC0304 || MARK MAKING - FPPLC0068 || LEMON VINTAGE TURKISH OUSHAK RUNNER || FIRST DIBS DS 600 SECTIONAL SOFA || UELI BERGER HAMPTON CHADELIER || CIRCA VINTAGE DINING CHAIR || FIRST DIBS VONTAGE STANDRA LEATHER ARCHAIR || CINNA COMO SC53 SPACE COPENHAGEN || & TRADITION OIL STUDIES ON PAPER IV - FPPLC0340 ||LEMON PROCLIVITY - FPPLC0338 || LEMON CHECK CHECK SAID - FPPLC0298 || LEMON IN BETWEEN SK17 SAMI KALLIO || & TRADITION VINTAGE CHECK || THE RUG COMPANY MENU AFTER DINING || FINNISH DESIGN SHOP MORRO COFFEE TABLE || KELLY WEARSTLER INHERITANCE ARM CHAIR || STEPHEN KENN NODES MEDIUM FLUSH MOUNT || KELLY WEARSTLER POLY POLY CHAIR || THE DESIGN PART BARCELONA COUCH || KNOLL BEDROOM ONE BEDROOM TWO LUCITE HANGING TRIAD PRISMS WITH BRASS FRAME VENINI STYLE FLUSHMOUNT CHANDELIER || FIRST DIBS YOKO BED || SARAH ELLISON CAPRI LOUNGE CHAIR || HOLLY HUNT STUDIO ARIAL BED || KELLY WEARSTLER COLINA END TABLE || KELLY WEARSTLER ROD AND GLASS WALL SCONCES || FIRST DIBS VINTAGE FLOOR LAMP || FIRST DIBS