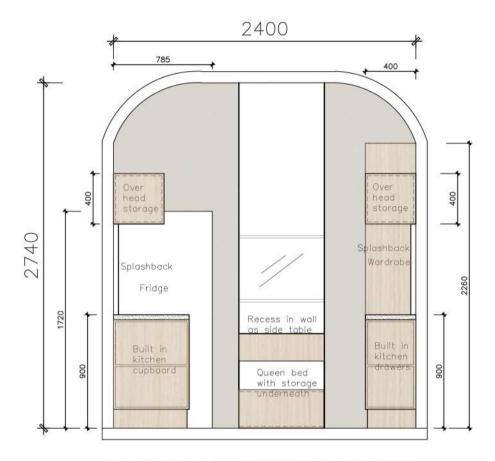

#### 

THE AIRSTREAM 'CAPSULE' SEEKS TO ATTRACK
A NEW AGE, DIGITALLY CONNECTED, STYLE
SAVVY TRAVELLER, AND WILL PROVIDE
ALTERNATIVE ACCOMODATION TO YOUR
STADARD HOTEL AND WILL TICK ALL THE
BOXES REGARDING AFFORDABILITY AND
TRENDY STYLE, WHILE STILL PROVIDING THE
OPPORTUNITY TO SEE THE WORLD AT YOUR
OWN PACE

ELEVATION C : AIRSTREAM TRAILER

ELEVATION D : AIRSTREAM TRAILER