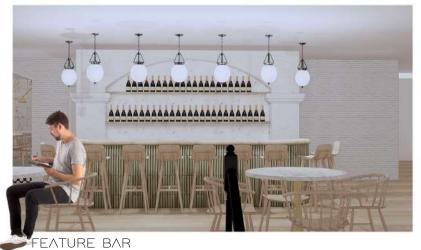

### LACREME

DESIGN AND RESTORE THIS THREE STORY HERITAGE BUILDING INTO A RESTAURANT WITH A EUROPEAN GRAND CAFE ON THE GROUP FLOOR WHICH WILL OFFER ALL DAY BREAKFASTS, A CHAMPAGNE BAR AND A PATESSERIE FOR PEOPLE TO INDULGE INTO PASTERIES.

ONE THE FIRST FLOOR, A CLASSICAL FRENCH BRASSERIE WITH A WINE CELLAR, BANQUETTE SEATING, CHANDELIERS AND EXPOSED?OPEN KITCHEN.

ONE THE SECOND FLOOR, A PRIVATE MEMBERS ONLY CLUB WITH PRIVATE DINING ROOMS, A WHISKEY CORNER AND A WINE LOCKER ROOM FOR MEMBERS TO STAGE THEIR FINE WINES