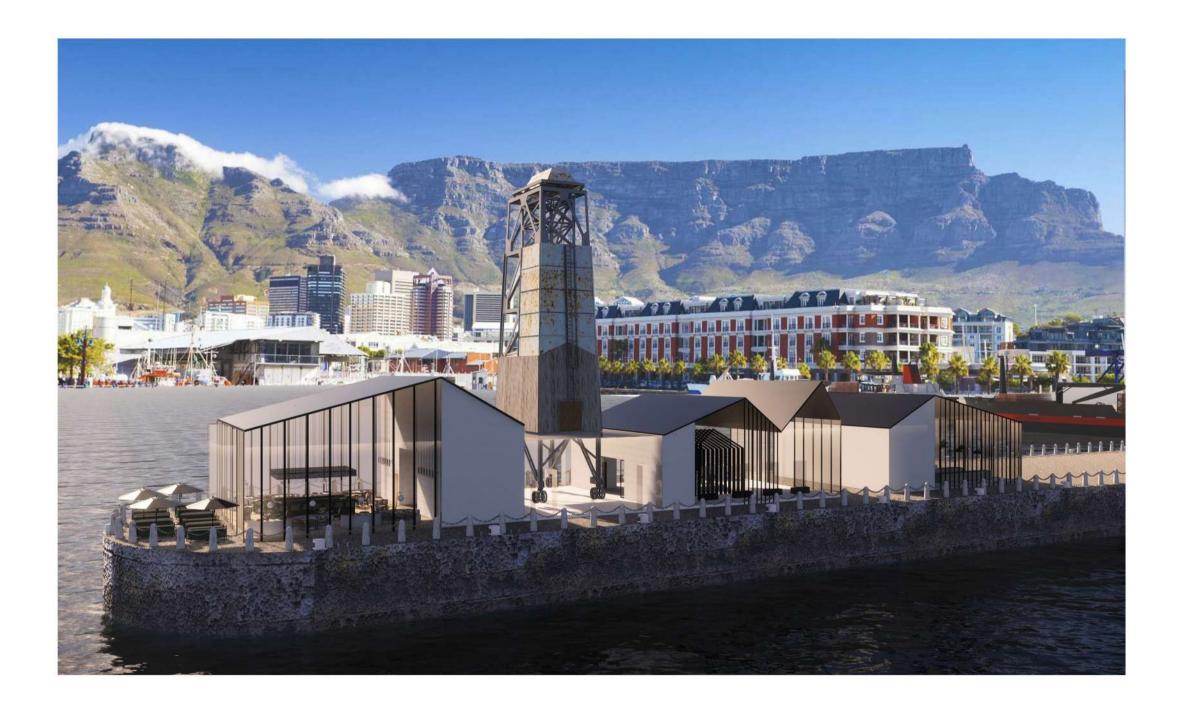

#### THE COLLIER

THE COLLIER JETTY | FISH QUAY, VICTORIA & ALFRED WATERFRONT, CAPE TOWN

DRAWING FROM THE CONCEPT OF ADAPTIVE RE-USE. WE
WERE ASKED TO REACTIVATE THE COLLIER JETTY AS IT
STRADDLES THE TOURISTS DRIVEN INDUSTRY. OUR DESIGN
HAD TO INCLUDE A FISH MARKET, EXHIBITION SPACE TO EXHIBITOF OUR CHOOSING AND A RESTAURANT.

THE COLLIER HONORS THE HERITAGE OF THE SURROUNDING BUILDINGS BY BEING A MODERN REPRESENTITIVE OF THEIR ARCHITECTURE. TO ENSURE A CONNECTION BETWEEN THE COLLIER AND ITS LOCATION THE INTERIOR IS A COMBINATION OF MODERN AND INDUSTRIAL.

THIS PAYS TRIBUTE TO ITS PAST WHILIST LOOKING
STRONGLY FORWARD INTO THE FUTURE. THE INTERIOR IS
AN AMALGAMATION OF TWO, WITH CONCRETE AND RAW
FINISHES AS WELL AS CLEAN EDGES

LAYOUT PLAN NTS

JUNE 2021 FISH MARKET & EXHIBITION