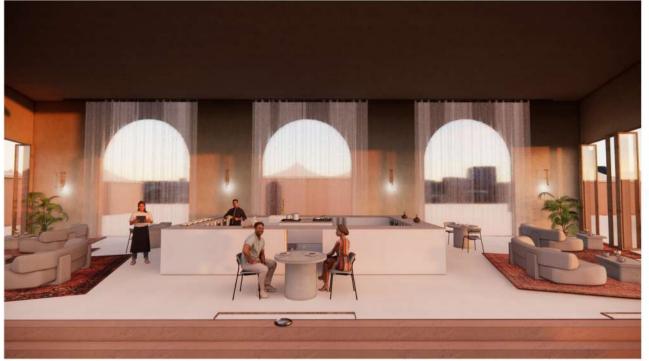

#### THE COLLECTIVE ERA

VICTORIA STREET, CAMPS BAY, CAPE TOWN

TO DESIGN A NEW FIVE STAR LUXURY HOTEL ABOUT TO BREAK GROUND IN CAMPS BAY, SOUTH AFRICA.

THE ERA COLLECTIVE, ALSO SHORTENED TO THE ERA, REPRESENTS A MODERN COLLECTORS MUSEUM, MIXING THE OLD WITH THE NEW. THE ERA COLLECTIVE HOLD SOME OF THE GREATEST FURNITURE PIECES EVER MADE, SOME PIECES THAT HAVE BEEN FORGOTTEN AND SOME THAT ARE ON THEIR WAY TO MAKE HISTORY. THIS COLLECTORS SPACE AIMS TO REMIND YOU OF THE PAST AND ALLOW YOU TO SEE INTO THE FUTURE TOO.

LOBBY, BAR & RESTAURANT PLAN NTS

LOBBY

RESTAURANT

LOOSE TABLE SEATING

LOUNGE & TERRACE NTS

TERRRACE

TERRACE LOUNGE

LOUNGE

BATHROOM ONE

BEDROOM ONE PLANS NTS

BEDROOM TWO PLANS NTS

BEDROOM TWO

LOBBY, BAR AND WC LINE CHAIR ILTONI. VINTAGE SANDRA LEATHER SOFA || CINNA TERRACE FLOOR LAMP || ARTERIORS HOME MODULAR LEATHER SOFA || FIRST DIBS HINKY BAR STOOL || ARTERIORS AN ODE - FPPL0345 || LEMON PICTURE WALL LIGHT || EUROLUX BRASS WALL MOUNT MIXER 3 PIECE || TIC BATHROOMS ROUSSEAU MEDIUM VANITY SCONCE || WALL SCONCE MIDNIGHT - FPPLC049 || CHOIR - FPPLC0304 || MARK MAKING - FPPLC0068 || LEMON VINTAGE TURKISH OUSHAK RUNNER || FIRST DIBS DS 600 SECTIONAL SOFA || UELI BERGER HAMPTON CHADELIER || CIRCA VINTAGE DINING CHAIR || FIRST DIBS VONTAGE STANDRA LEATHER ARCHAIR || CINNA COMO SC53 SPACE COPENHAGEN || & TRADITION OIL STUDIES ON PAPER IV - FPPLC0340 ||LEMON PROCLIVITY - FPPLC0338 || LEMON CHECK CHECK SAID - FPPLC0298 || LEMON IN BETWEEN SK17 SAMI KALLIO || & TRADITION VINTAGE CHECK || THE RUG COMPANY MENU AFTER DINING || FINNISH DESIGN SHOP MORRO COFFEE TABLE || KELLY WEARSTLER INHERITANCE ARM CHAIR || STEPHEN KENN NODES MEDIUM FLUSH MOUNT || KELLY WEARSTLER POLY POLY CHAIR || THE DESIGN PART BARCELONA COUCH || KNOLL BEDROOM ONE BEDROOM TWO LUCITE HANGING TRIAD PRISMS WITH BRASS FRAME VENINI STYLE FLUSHMOUNT CHANDELIER || FIRST DIBS YOKO BED || SARAH ELLISON CAPRI LOUNGE CHAIR || HOLLY HUNT STUDIO ARIAL BED || KELLY WEARSTLER COLINA END TABLE || KELLY WEARSTLER ROD AND GLASS WALL SCONCES || FIRST DIBS VINTAGE FLOOR LAMP || FIRST DIBS