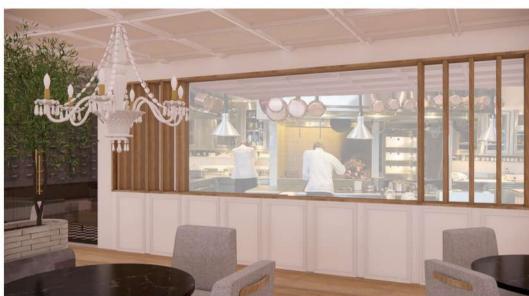

ONE THE FIRST FLOOR, A CLASSICAL FRENCH BRASSERIE WITH A WINE CELLAR, BANQUETTE SEATING, CHANDELIERS AND EXPOSED?OPEN KITCHEN.

ONE THE SECOND FLOOR, A PRIVATE MEMBERS ONLY CLUB WITH PRIVATE DINING ROOMS, A WHISKEY CORNER AND A WINE LOCKER ROOM FOR MEMBERS TO STAGE THEIR FINE WINES

GROUND FLOOR PLAN NTS

FIRST IMPRESSION

CASUAL SEATING

FIRST FLOOR PLAN NTS

MAY 2021 FIRST FLOOR | BRASSERIE

FIRST IMPRESSION

KITCHEN

WINE CELLAR