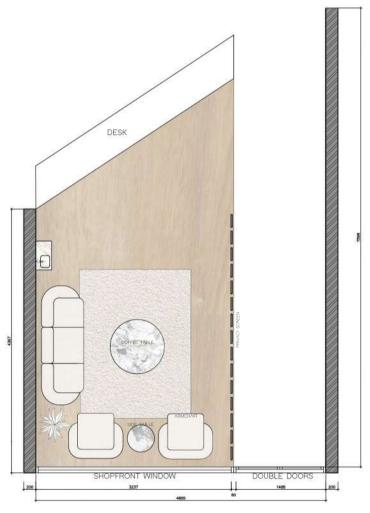

#### THE ANTECHAMBER

FLORSTORE ONTREND | 51 REGENT ROAD, CAPE TOWN

~ in private homes, anterooms isolated the dwellers from the noise and odours of the street, and provided a space for visitors to wait while residents prepared themselves

DESIGN AND CREATE AN INVITING SPACE WHERE VISITORS AND GUESTS WILL BE GREETING AND AWAIT FURTHER ASSISTANCE.

THE SPACE NEEDS TO BE DESIGNED USING THE FINISHES AND FITTINGS FROM SUPPLIERS SHOWCASED AT FLORSTORE ONTREND

LAYOUT PLAN NTS

SOFA COMPANY | PAULA 3 SEATER, MAYA CREAM

SOFA COMPANY | JUDI CHAIR, MAYA CREAM

EUROLUX | INDUSTRIA PENDANT (P442BG)

MEIR | MATTE BLACK (MK17)