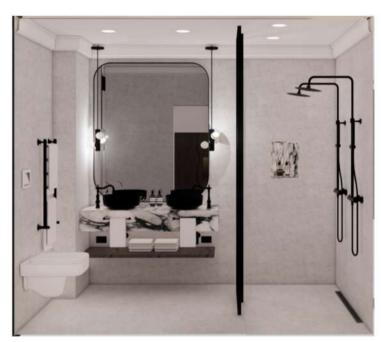

BATHROOM ONE

BEDROOM ONE PLANS NTS

BEDROOM TWO PLANS NTS

BEDROOM TWO

LOBBY, BAR AND WC LINE CHAIR ILTONI. VINTAGE SANDRA LEATHER SOFA || CINNA TERRACE FLOOR LAMP || ARTERIORS HOME MODULAR LEATHER SOFA || FIRST DIBS HINKY BAR STOOL || ARTERIORS AN ODE - FPPL0345 || LEMON PICTURE WALL LIGHT || EUROLUX BRASS WALL MOUNT MIXER 3 PIECE || TIC BATHROOMS ROUSSEAU MEDIUM VANITY SCONCE || WALL SCONCE MIDNIGHT - FPPLC049 || CHOIR - FPPLC0304 || MARK MAKING - FPPLC0068 || LEMON VINTAGE TURKISH OUSHAK RUNNER || FIRST DIBS DS 600 SECTIONAL SOFA || UELI BERGER HAMPTON CHADELIER || CIRCA VINTAGE DINING CHAIR || FIRST DIBS VONTAGE STANDRA LEATHER ARCHAIR || CINNA COMO SC53 SPACE COPENHAGEN || & TRADITION OIL STUDIES ON PAPER IV - FPPLC0340 ||LEMON PROCLIVITY - FPPLC0338 || LEMON CHECK CHECK SAID - FPPLC0298 || LEMON IN BETWEEN SK17 SAMI KALLIO || & TRADITION VINTAGE CHECK || THE RUG COMPANY MENU AFTER DINING || FINNISH DESIGN SHOP MORRO COFFEE TABLE || KELLY WEARSTLER INHERITANCE ARM CHAIR || STEPHEN KENN NODES MEDIUM FLUSH MOUNT || KELLY WEARSTLER POLY POLY CHAIR || THE DESIGN PART BARCELONA COUCH || KNOLL BEDROOM ONE BEDROOM TWO LUCITE HANGING TRIAD PRISMS WITH BRASS FRAME VENINI STYLE FLUSHMOUNT CHANDELIER || FIRST DIBS YOKO BED || SARAH ELLISON CAPRI LOUNGE CHAIR || HOLLY HUNT STUDIO ARIAL BED || KELLY WEARSTLER COLINA END TABLE || KELLY WEARSTLER ROD AND GLASS WALL SCONCES || FIRST DIBS VINTAGE FLOOR LAMP || FIRST DIBS