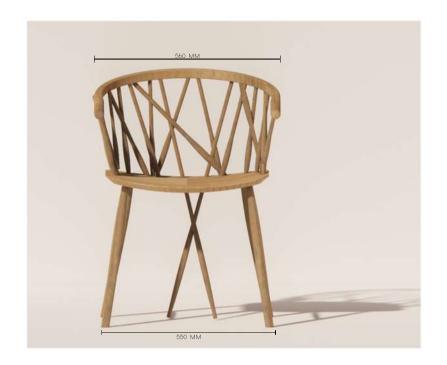

#### THE UNION CHAIR

THE CONSTITUTUINAL COURT, THE GUARD-IAN OF THE CONSTITUTION, HAS ELEVEN CHAIRS FOR ELEVEN JUDGES WHO UPHOLD, PROMOTE AND DEFEND OUR CONSTITUTION. ALONG WITH THE JUDGES WE ARE THE GUARDIANS OF THE CONSTITUTION. THAT IS WHY WE ARE INTRODUCING THE 12TH CHAIR - TO REPRESENT THE PEOPLES SEAT OF POWER AS GUARDIANS OF THE CONSTITUTION, TO EXPRESS OUR VALUES AND FROM WHICH WE CAN SPEAK BOLDLY TO THOSE IN POWER

THIS DESIGN ENCOMPASSES, UNITY, DIVERSITY, AND SPACE FOR POSITIVE CHANGE. LOOKING IN DEPTH AT EACH DIFFERENT ELEMENT YOU GET A BETTER UNDERSTANDIN OF THE EMPOWERING MEANING BEHIND IT. WOODEN SLATS WHICH FORM THE BACK REST REPRESENT INDIVIDUALS AND DIVERSITY WITHIN SOUTH AFRICA. THE SPACE BETWEEN EACH SLAT SIGNIFIES SPACE FOR POSIVE CHANGE FOR THE COUNTRY.