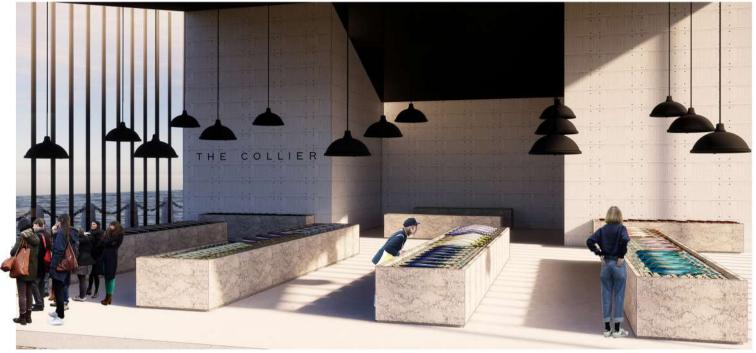

#### THE COLLIER

THE COLLIER JETTY | FISH QUAY, VICTORIA & ALFRED WATERFRONT, CAPE TOWN

DRAWING FROM THE CONCEPT OF ADAPTIVE RE-USE. WE
WERE ASKED TO REACTIVATE THE COLLIER JETTY AS IT
STRADDLES THE TOURISTS DRIVEN INDUSTRY. OUR DESIGN
HAD TO INCLUDE A FISH MARKET, EXHIBITION SPACE TO EXHIBITOF OUR CHOOSING AND A RESTAURANT.

THE COLLIER HONORS THE HERITAGE OF THE SURROUNDING BUILDINGS BY BEING A MODERN REPRESENTITIVE OF THEIR ARCHITECTURE. TO ENSURE A CONNECTION BETWEEN THE COLLIER AND ITS LOCATION THE INTERIOR IS A COMBINATION OF MODERN AND INDUSTRIAL.

THIS PAYS TRIBUTE TO ITS PAST WHILIST LOOKING
STRONGLY FORWARD INTO THE FUTURE. THE INTERIOR IS
AN AMALGAMATION OF TWO, WITH CONCRETE AND RAW
FINISHES AS WELL AS CLEAN EDGES

LAYOUT PLAN NTS

JUNE 2021 FISH MARKET & EXHIBITION

FISH MARKET

PAGE 15

JUNE 2021 RESTAURANT

RESTAURANT

SEATING

MAY 2021 PLACED | TOP FIVE