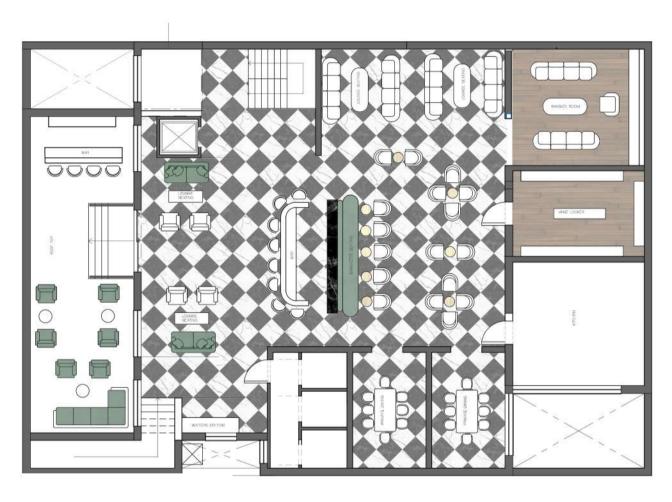

### LACREME

DESIGN AND RESTORE THIS THREE STORY HERITAGE BUILDING INTO A RESTAURANT WITH A EUROPEAN GRAND CAFE ON THE GROUP FLOOR WHICH WILL OFFER ALL DAY BREAKFASTS, A CHAMPAGNE BAR AND A PATESSERIE FOR PEOPLE TO INDULGE INTO PASTERIES.

ONE THE FIRST FLOOR, A CLASSICAL FRENCH BRASSERIE WITH A WINE CELLAR, BANQUETTE SEATING, CHANDELIERS AND EXPOSED?OPEN KITCHEN.

ONE THE SECOND FLOOR, A PRIVATE MEMBERS ONLY CLUB WITH PRIVATE DINING ROOMS, A WHISKEY CORNER AND A WINE LOCKER ROOM FOR MEMBERS TO STAGE THEIR FINE WINES

GROUND FLOOR PLAN NTS

FIRST IMPRESSION

CASUAL SEATING

FIRST FLOOR PLAN NTS

MAY 2021 FIRST FLOOR | BRASSERIE

FIRST IMPRESSION

KITCHEN

WINE CELLAR

SECOND FLOOR PLAN NTS

MAY 2021 SECOND FLOOR | MEMBERS ONLY CLUB

FIRST IMPRESSION

WINE STORAGE

WHISKEY ROOM