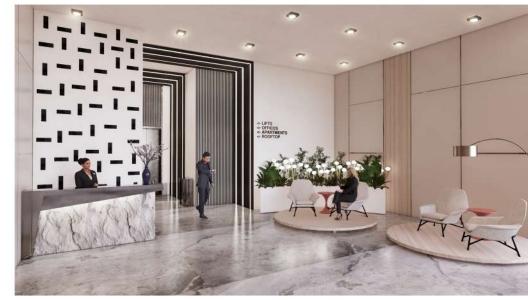

#### CONCEPT

ALPHA HOUSE IS A VERSATILE AND DYNAMIC BUILDING WITH A WIDE RANGE OF AMENITIES. A COMBINATION OF CO-WORKING SPACES, COFFEE SHOPS, APARTMENTS & A ROOFTOP BAR/ RESTAURANT CREATES A SENSE OF COMMUNITY & PROVIDES MANY OPPORTUNITIES FOR SOCIALIZING & NETWORKING. THE LOBBY'S CONTEMPORARY DESIGN WITH CLEAN LINES & LIT UP WALL PANELS CREATES A BRIGHT & WELCOMING SPACE. ALPHA HOUSE IS DESIGNED WITH THE GOAL OF CREATING A VIBRANT & DYMAMIC ENVIRONMENT THAT MEETS THE NEEDS OF MANY DIFFERENT TYPES OF PEOPLE.

RECEPTION AND WAITING AREA

RECEPTION AND WAITING AREA

LIFTS GOING UP TO APARTMENTS AND ROOFTOP BAR

APARTMENT | LOUNGE AND DINING

- A. ENTRANCE AND KITCHEN
- B. KITCHEN AND DINING
- C. BEDROOM AND EN SUITE