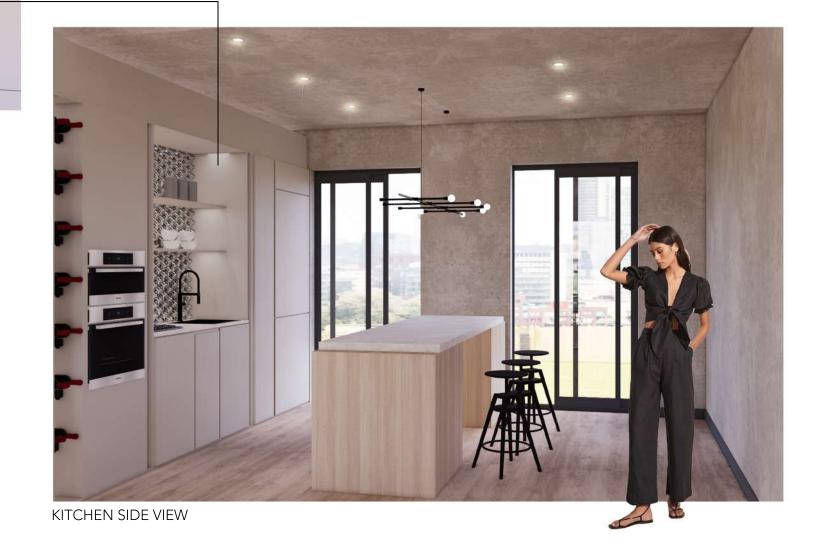

## CONCEPT

DESIGNED AS A EXQUISITE BLEND OF DARK AND LIGHT ELE-MENTS, THIS APARTMENT SHOWCASES A HARMONIOUS UNION OF NATURAL MATERIALS. LIGHT OAK WOOD, STEEL AND STONE INFUSE AN ORGANIC ESSENCE, WHILE AMPLE NATURAL LIGHT BATHES THE SPACE IN A SERENE AURA. THIS TRANQUIL HAVEN OFFERS RELAXATION AFTER A BUSY DAY AND DOUBLES AS AN INVITING VENUE FOR HOSTING LOVED ONES.

#### **BOXED APARTMENT MATERIALS**

1. MELAWOOD SUPAMATT, CONGO, PG BISON, CUPBOARDS | 2. KITCHEN COUNTERTOP, CAESARSTONE, BIANCO DRIFT | 3. BATHROOM TILES, WOMAG, CLOUD | 4. APARTMENT FLOORING, ONA OGGIE | 5. NEOLITH, COLORADO DUNES, BATHROOM COUNTERTOP | 6. PG BISON, TREVISO, CUPBOARDS | 7. STONE WALL CLADDING, GENSTONE | 8. LIMEWASH PAINT | 9. TETRAPOD 3D TILE, MAKHNO, KITCHEN BACKSPLASH | 10. SOFT MATERIAL, HERTEX