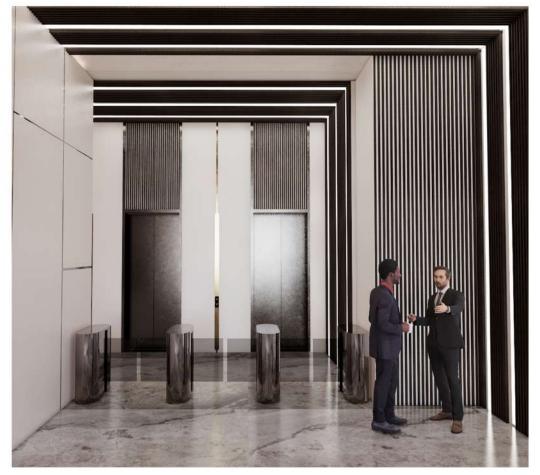

RECEPTION AND WAITING AREA

RECEPTION AND WAITING AREA

LIFTS GOING UP TO APARTMENTS AND ROOFTOP BAR

APARTMENT | LOUNGE AND DINING

- A. ENTRANCE AND KITCHEN
- B. KITCHEN AND DINING
- C. BEDROOM AND EN SUITE