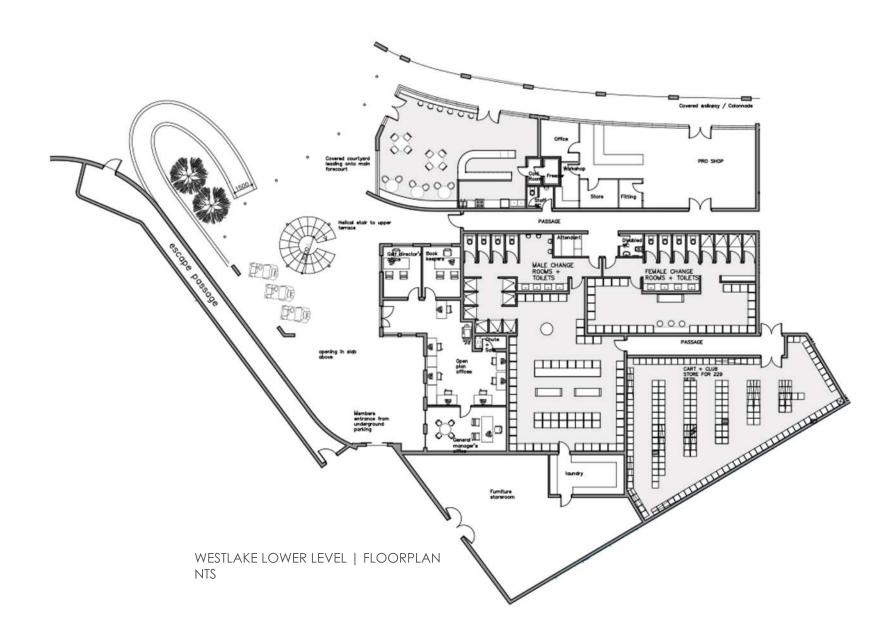

# 11. WESTLAKE GOLF COURSE

#### BRIEF

LUXURY HOSPITALITY BRAND, AND DEVELOPERS TINTSWALO, HAVE APPOINTED ARCHITECT NEAL SACHS, TO REDESIGN THE EXISTING WESTLAKE GOLF CLUBHOUSE. REIMAGINE, DESIGN AND CURATE THE INTERIOR OF THIS EXCITING, NEW AND REAL SPACE, BRINGING AN ORIGINAL DESIGN AESTHETIC TO THE TABLE.

HALFWAY HOUSE

1. RIMBA WEYLANDTS 2. ASHANTI CHAIR WEYLANDS 3. MAUL LOUNGE SET MON 4. TULUM LOUNGER WEYLANDS 5. COFFEE TABLE WEYLANDS 6. ARMCHAIR WEYLANDS 7. HERTEX HAUS

HALFWAY HOUSE SN.