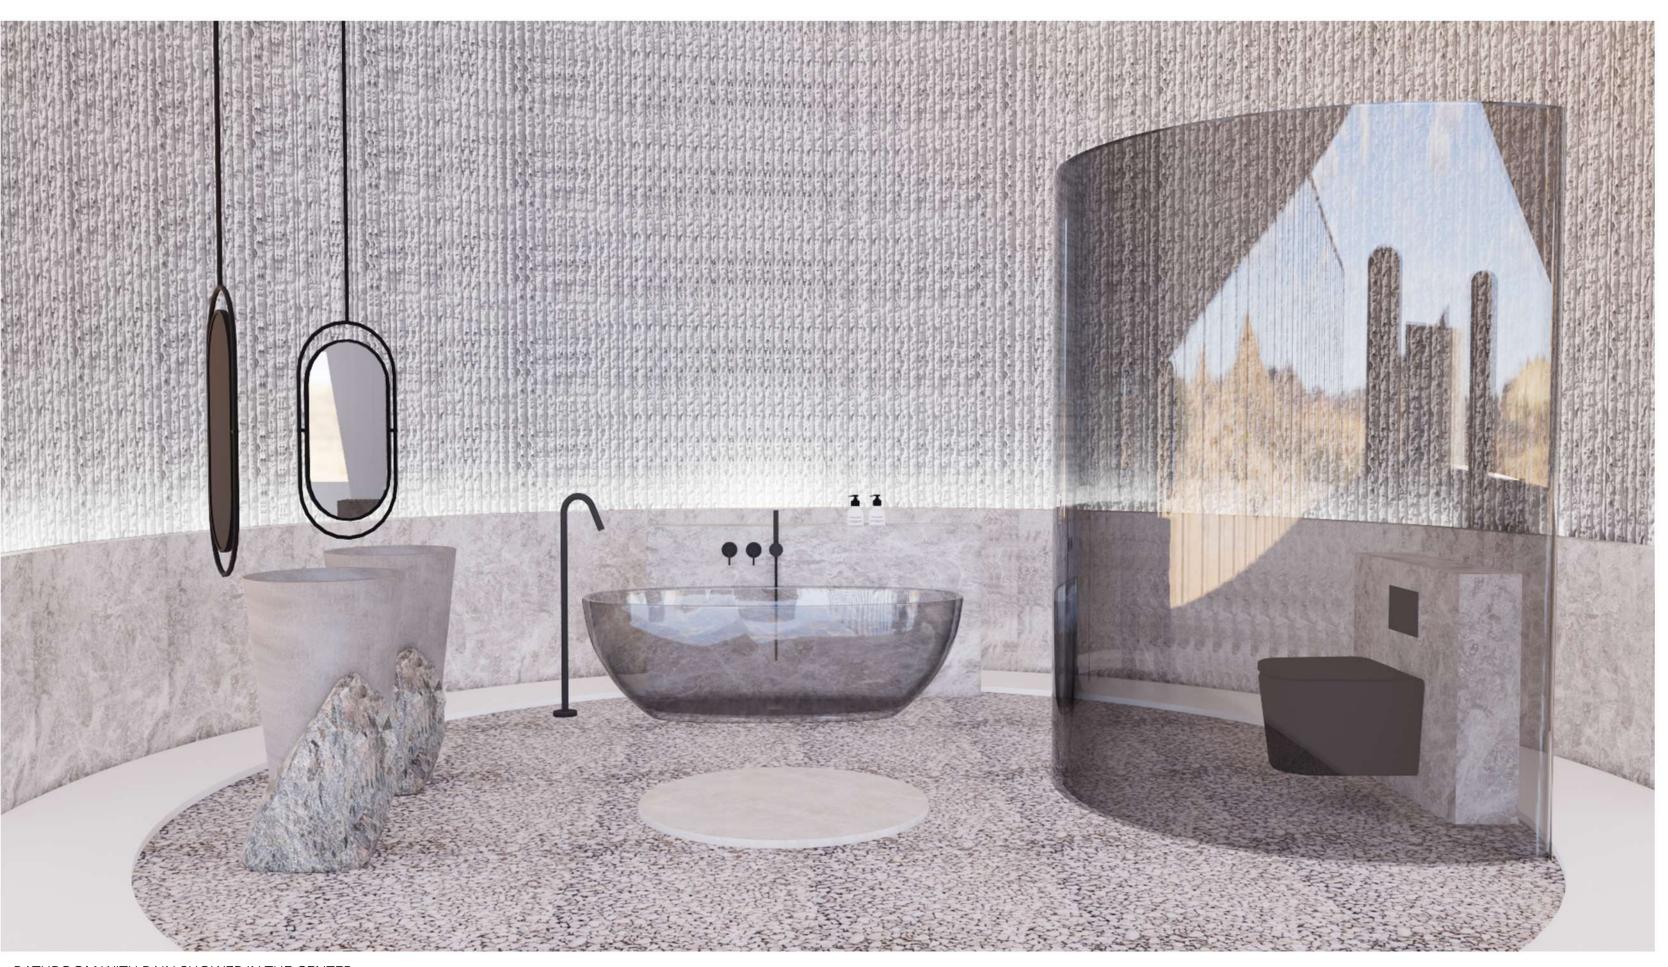

- A. INDOOR GARDEN WITH STAIRS LEADING DOWN THE RESET ROOM
- **B.** FLOATING LOUNGE & RAINDROPS REPRESENTS THE ELEMENT OF WATER | STEEL TREE REPRESENTS THE ELEMENT OF EARTH

BATHROOM WITH RAIN SHOWER IN THE CENTER