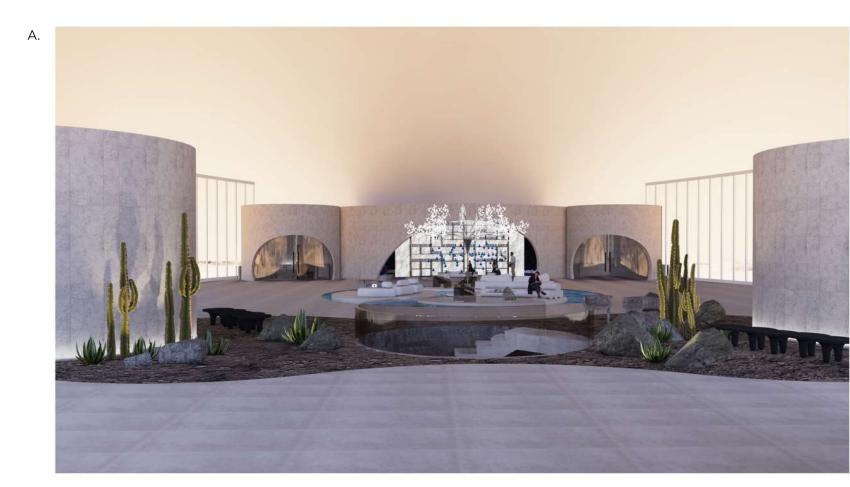

SPORTCENTRE INSPIRED BY THE KING PROTEA

WELCOME AREA | INTERACTIVE AR STATION | RETAIL

1. KNOLL SAARINEN WOMB CHAIR 2. KARL SPRINGER FREE FROM LOW TABLE 3. POLIFORM LE CLUB ARMCHAIR 4. GRIP ARCHIVES LEMANOOSH

A. INTERACTIVE AUGMENTED REALITY INFORMATION STATION

B. COFFEE SHOP