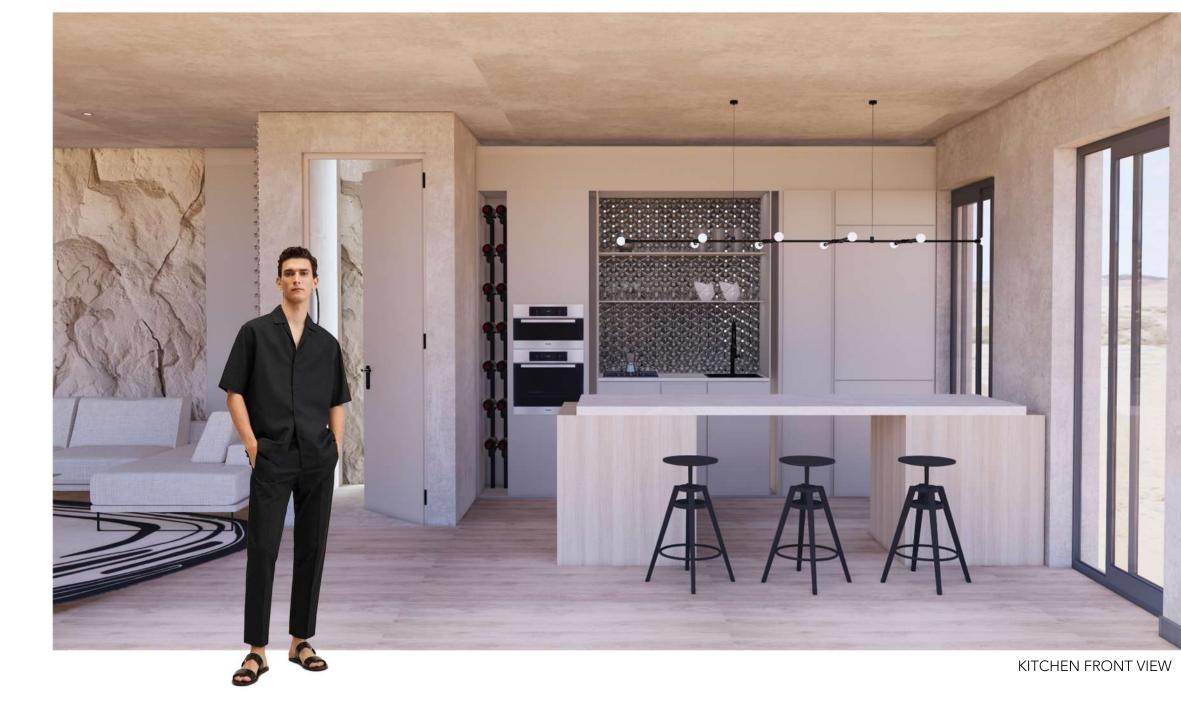

## CONCEPT

DESIGNED AS A EXQUISITE BLEND OF DARK AND LIGHT ELE-MENTS, THIS APARTMENT SHOWCASES A HARMONIOUS UNION OF NATURAL MATERIALS. LIGHT OAK WOOD, STEEL AND STONE INFUSE AN ORGANIC ESSENCE, WHILE AMPLE NATURAL LIGHT BATHES THE SPACE IN A SERENE AURA. THIS TRANQUIL HAVEN OFFERS RELAXATION AFTER A BUSY DAY AND DOUBLES AS AN INVITING VENUE FOR HOSTING LOVED ONES.