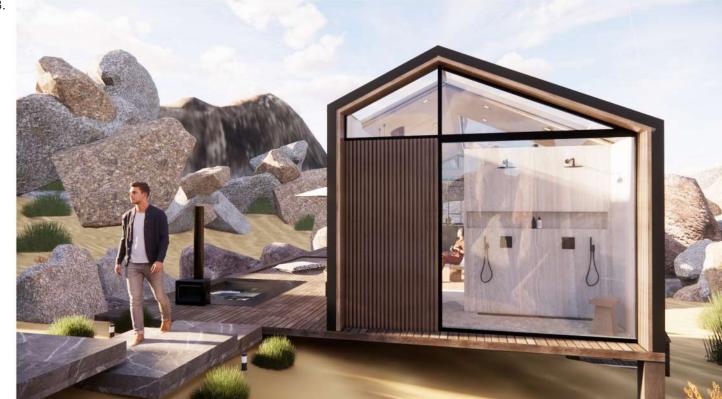

# CONCEPT

LOCATION IS LUXURY, THAT IS WHY WE DECIDED TO PLACE OUR CABIN AT THE BREATHTAKING WATERFALL FARM SITUATED IN CITRUSDAL. DRAWING INSPIRATION FROM THE SURROUNDINGS LIKE THE FYNBOS AND THE ROCKY MOUNTAINS WE HAVE DECIDED TO USE A NATURAL COLOUR PALLET AND MATERIALS.

CABIN IN CITRUSDAL AT THE WATERFALL FARM

KITCHEN | READING NOOK WITH STORAGE SPACE UNDERNEATH

1. JUTE RUG FROM ROWLEY AND HUGHES 2. VUTI CHAIR FROM WOOD BENDER 3. KEANE BENCH 4. FIRE PIT RH 5. SANTIAGO GRAY WICKER 6. REYES TEAK LOUNGE CHAIR RH 7. OUTDOOR STOOL CARTE & BARREL

B. BATHROOM WITH DOUBLE SHOWER BEHIND THE WALL

- A. OUTDOOR PATIO WITH LOUNGE, RELAXING NET, TUB AND OUT-DOOR SHOWER
- B. VIEW OF THE SHOWER LOOKING TO THE OUTSIDE

KITCHEN CUPBOARD DETAIL

KITCHEN DETAIL ELEVATION NTS

ELEVATION OF CABIN NTS