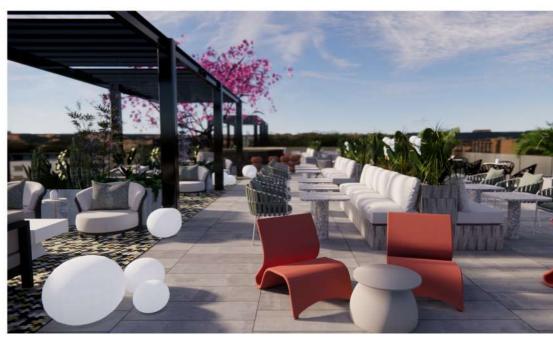

#### CONCEPT

ALPHA HOUSE IS A VERSATILE AND DYNAMIC BUILDING WITH A WIDE RANGE OF AMENITIES. A COMBINATION OF CO-WORKING SPACES, COFFEE SHOPS, APARTMENTS & A ROOFTOP BAR/ RESTAURANT CREATES A SENSE OF COMMUNITY & PROVIDES MANY OPPORTUNITIES FOR SOCIALIZING & NETWORKING. THE LOBBY'S CONTEMPORARY DESIGN WITH CLEAN LINES & LIT UP WALL PANELS CREATES A BRIGHT & WELCOMING SPACE. ALPHA HOUSE IS DESIGNED WITH THE GOAL OF CREATING A VIBRANT & DYMAMIC ENVIRONMENT THAT MEETS THE NEEDS OF MANY DIFFERENT TYPES OF PEOPLE.

TABLE SEATING ——

ROOFTOP LOUNGE

BOXWOOD APRTMENTS FLOORPLAN NTS