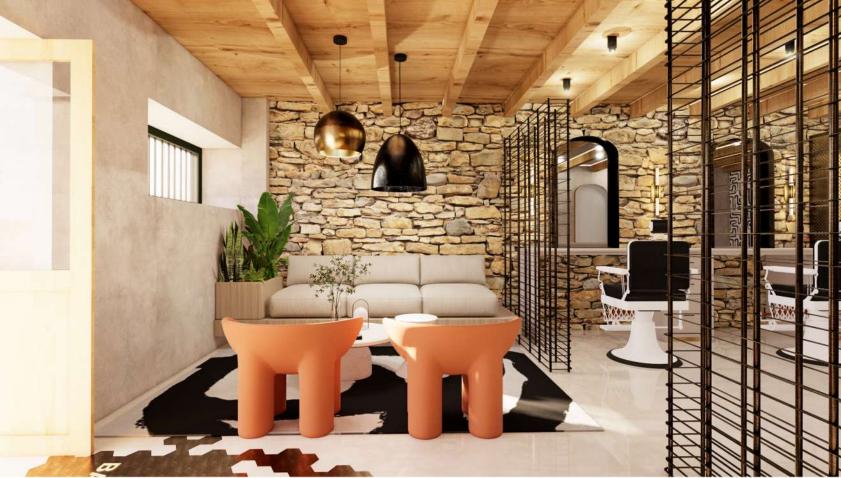

#### BRIEF

REDESIGN AND REFRESH THE INTERIOR SPACE OF BARNET FAIR BARBERSHOP. THE PRIMARY FUNCTION SHOULD BE PRACTICALLY MOTIVATED, AND GIVE THE BARBERS A GREAT SPACE TO WORK AND CLIENTS A GREAT SPACE TO BE IN.

#### CONCEPT

LOCATED IN THE HEART OF CAPE TOWN, BARNET FAIR IS A CONTEMPORARY AND EDGY BARBER SHOP THAT HAS BECOME THE GO-TO DESTINATION FOR STYLISH MEN WHO WANT TO STAY AHEAD OF THE GAME.

WAITING AREA

#### BARNET FAIR MATERIALS

1. THE RUG COMPANY 2. PENDANT YANKO DESIGN 3. CUSTOM MADE SOFA 4. WALL SCONE GEDNBO 5. ROLY POLY CHAIR 6. WALLPAPER CARA SAVAN

BARNET FAIR | FLOORPLAN NTS

07 ON Q CUBE DELEVOPMENT