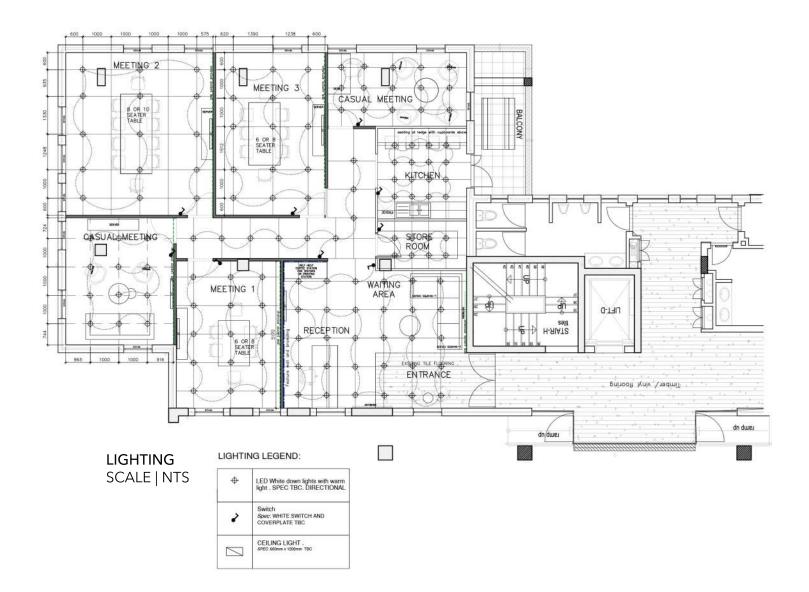

REIMAGINE, DESIGN AND CURATE THE INTERIOR OF THIS EXCITING, NEW AND REAL SPACE, BRINGING AN ORIGINAL DESIGN AESTHETIC TO THE TABLE.



HALFWAY HOUSE



1. RIMBA WEYLANDTS 2. ASHANTI CHAIR WEYLANDS 3. MAUL LOUNGE SET MON 4. TULUM LOUNGER WEYLANDS 5. COFFEE TABLE WEYLANDS 6. ARMCHAIR WEYLANDS 7. HERTEX HAUS





HALFWAY HOUSE SN.





# 12.

# PRODUCT DESIGN

## BRIEF

DECOREX LOOKS FORWARD TO COLLABORATING WITH INNOVATIVE DESIGNERS WHO ARE COMMITTED TO SUSTAINABLE DESIGN PRINCIPLES AND CREATING FUNCTIONAL AND VISUALLY APPEALING CHAIRS USING WASTE MATERIALS.

# CONCEPT

BLAUW CHAIR, AN ECO FRIENDLY, UPCYCLED CHAIR. MY CHAIR DESIGN IS CONTEMPORARY AND LIGHT WEIGHT. A VERSATILE AND STYLISH ADDITION TO ANY SPACE.







SUSTAINABLE CHAIR MADE OUT OF PVC PIPES

# WORKING DRAWING PACKAGE













DOORS AND WINDOW SCHEDULE SCALE | NTS