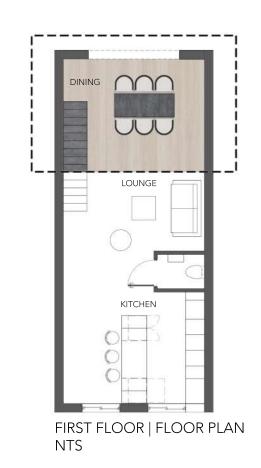

A. DINING AND LOUNGEB. LOUNGE AND CLOAK ROOM

TETRAPOD 3D TILE DETAIL

FIRST FLOOR | FLOOR PLAN NTS

HOME OFFICE WALKING OUT ONTO THE GARDEN

GROUND FLOOR FLOOR PLAN NTS

MAIN BEDROOM & BATHROOM