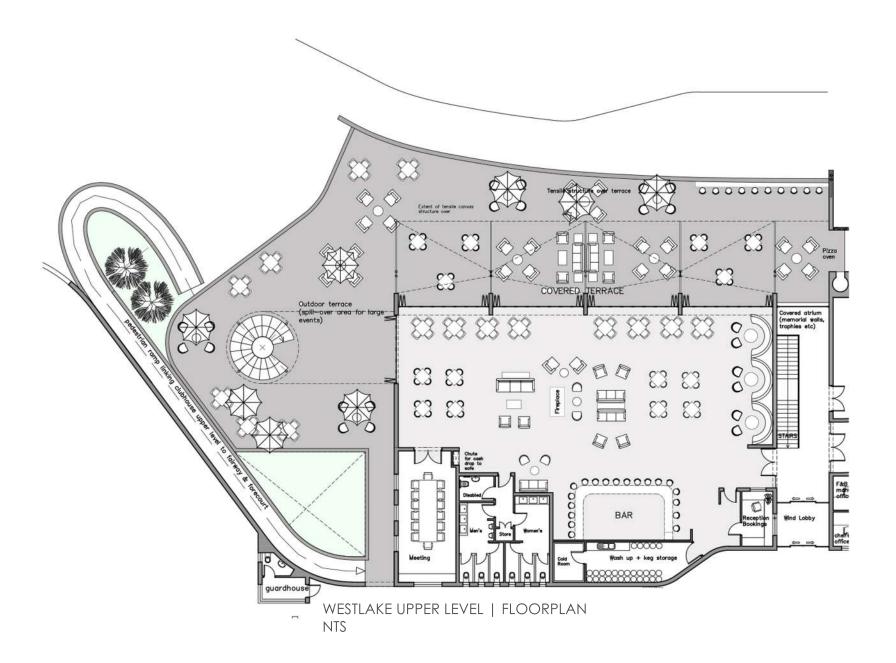

#### BRIEF

LUXURY HOSPITALITY BRAND, AND DEVELOPERS TINTSWALO, HAVE APPOINTED ARCHITECT NEAL SACHS, TO REDESIGN THE EXISTING WESTLAKE GOLF CLUBHOUSE. REIMAGINE, DESIGN AND CURATE THE INTERIOR OF THIS EXCITING, NEW AND REAL SPACE, BRINGING AN ORIGINAL DESIGN AESTHETIC TO THE TABLE.

HALFWAY HOUSE

1. RIMBA WEYLANDTS 2. ASHANTI CHAIR WEYLANDS 3. MAUL LOUNGE SET MON 4. TULUM LOUNGER WEYLANDS 5. COFFEE TABLE WEYLANDS 6. ARMCHAIR WEYLANDS 7. HERTEX HAUS

HALFWAY HOUSE SN.