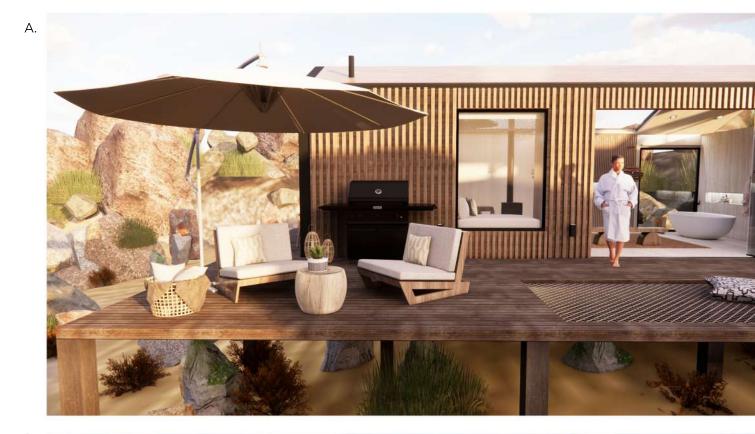

CABIN IN CITRUSDAL AT THE WATERFALL FARM

KITCHEN | READING NOOK WITH STORAGE SPACE UNDERNEATH

1. JUTE RUG FROM ROWLEY AND HUGHES 2. VUTI CHAIR FROM WOOD BENDER 3. KEANE BENCH 4. FIRE PIT RH 5. SANTIAGO GRAY WICKER 6. REYES TEAK LOUNGE CHAIR RH 7. OUTDOOR STOOL CARTE & BARREL

B. BATHROOM WITH DOUBLE SHOWER BEHIND THE WALL

- A. OUTDOOR PATIO WITH LOUNGE, RELAXING NET, TUB AND OUT-DOOR SHOWER
- B. VIEW OF THE SHOWER LOOKING TO THE OUTSIDE

KITCHEN CUPBOARD DETAIL

KITCHEN DETAIL ELEVATION NTS