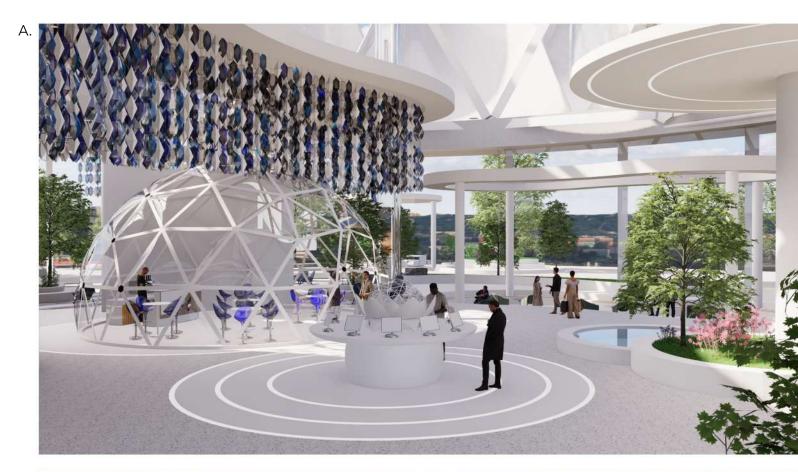

FERNWOOD

PRODUCT DESIGN

DESIGNERS ARE INVITED BY CAPE TOWN 2040 AND OUR FUTURE CITIES TO CREATE A CONCEPTUAL AND FUNCTIONAL DESIGN FOR A SPORTS CENTER LOCATED IN NATES PARK. THE SPORTS CENTER WILL FUNCTION AS A CLUBHOUSE FOR ALL CURRENT AND UPCOMING URBAN SPORTS FACILITIES IN THE PARK. THE BUILDING SHOULD BE A SUSTAINABLE, INCLUSIVE LEGACY FOR FUTURE GENERATIONS.

I DREW INSPIRATION FROM THE KING PROTEA. THE FLOWER SYMBOLIZES DIVERSITY, CHANGE AND COURAGE. THE STRUCTURE IS SHAPED LIKE THE KING PROTEA, WITH THE CENTER BEING A GLASS DOME LIKE STRUCTURE WITH SOLAR FILM, THIS HELPS REDUCE 78% OF THE SUNS HEAT. THIS HIGH-RISE STRUCTURE IS A SHOW STOPPING CONVERSATION STARTER.

SPORTCENTRE INSPIRED BY THE KING PROTEA

WELCOME AREA | INTERACTIVE AR STATION | RETAIL

1. KNOLL SAARINEN WOMB CHAIR 2. KARL SPRINGER FREE FROM LOW TABLE 3. POLIFORM LE CLUB ARMCHAIR 4. GRIP ARCHIVES LEMANOOSH

A. INTERACTIVE AUGMENTED REALITY INFORMATION STATION

B. COFFEE SHOP