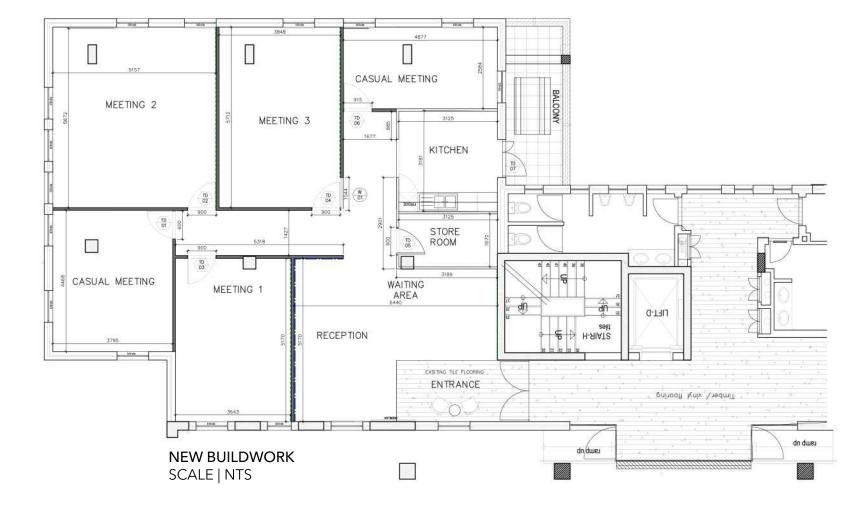

USE. REIMAGINE, DESIGN AND CURATE THE INTERIOR OF THIS EXCITING, NEW AND REAL SPACE, BRINGING AN ORIGINAL DESIGN AESTHETIC TO THE TABLE.



HALFWAY HOUSE



1. RIMBA WEYLANDTS 2. ASHANTI CHAIR WEYLANDS 3. MAUL LOUNGE SET MON 4. TULUM LOUNGER WEYLANDS 5. COFFEE TABLE WEYLANDS 6. ARMCHAIR WEYLANDS 7. HERTEX HAUS





HALFWAY HOUSE SN.





# 12.

# PRODUCT DESIGN

## BRIEF

DECOREX LOOKS FORWARD TO COLLABORATING WITH INNOVATIVE DESIGNERS WHO ARE COMMITTED TO SUSTAINABLE DESIGN PRINCIPLES AND CREATING FUNCTIONAL AND VISUALLY APPEALING CHAIRS USING WASTE MATERIALS.

# CONCEPT

BLAUW CHAIR, AN ECO FRIENDLY, UPCYCLED CHAIR. MY CHAIR DESIGN IS CONTEMPORARY AND LIGHT WEIGHT. A VERSATILE AND STYLISH ADDITION TO ANY SPACE.







SUSTAINABLE CHAIR MADE OUT OF PVC PIPES

# WORKING DRAWING PACKAGE













DOORS AND WINDOW SCHEDULE SCALE | NTS