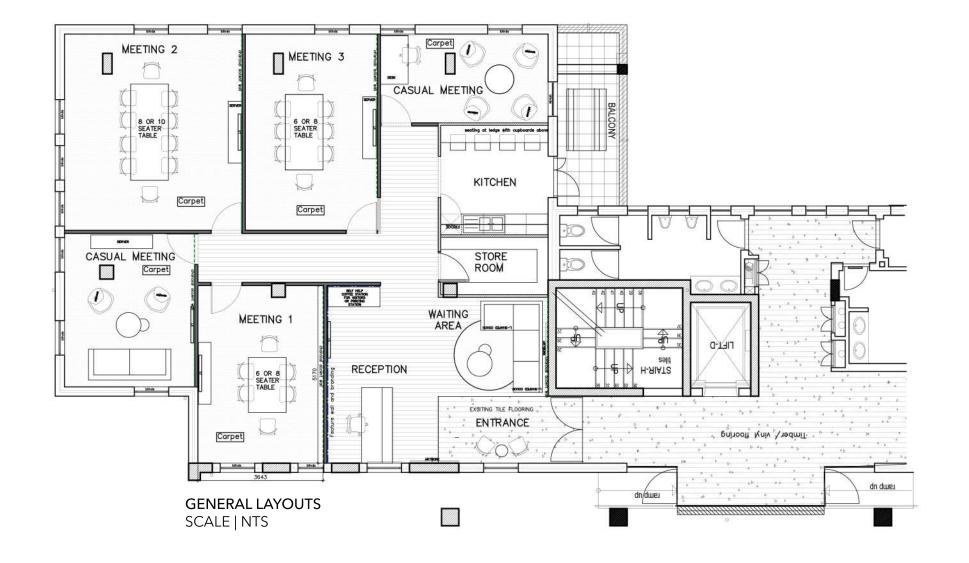

HOUSE. REIMAGINE, DESIGN AND CURATE THE INTERIOR OF THIS EXCITING, NEW AND REAL SPACE, BRINGING AN ORIGINAL DESIGN AESTHETIC TO THE TABLE.



HALFWAY HOUSE



1. RIMBA WEYLANDTS 2. ASHANTI CHAIR WEYLANDS 3. MAUL LOUNGE SET MON 4. TULUM LOUNGER WEYLANDS 5. COFFEE TABLE WEYLANDS 6. ARMCHAIR WEYLANDS 7. HERTEX HAUS





HALFWAY HOUSE SN.





# 12.

# PRODUCT DESIGN

## BRIEF

DECOREX LOOKS FORWARD TO COLLABORATING WITH INNOVATIVE DESIGNERS WHO ARE COMMITTED TO SUSTAINABLE DESIGN PRINCIPLES AND CREATING FUNCTIONAL AND VISUALLY APPEALING CHAIRS USING WASTE MATERIALS.

# CONCEPT

BLAUW CHAIR, AN ECO FRIENDLY, UPCYCLED CHAIR. MY CHAIR DESIGN IS CONTEMPORARY AND LIGHT WEIGHT. A VERSATILE AND STYLISH ADDITION TO ANY SPACE.







SUSTAINABLE CHAIR MADE OUT OF PVC PIPES

# WORKING DRAWING PACKAGE













DOORS AND WINDOW SCHEDULE SCALE | NTS