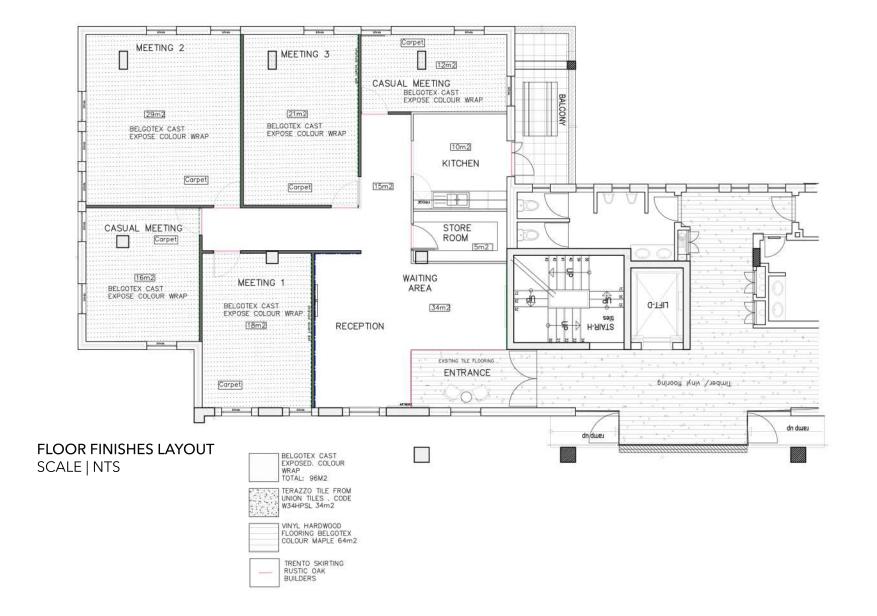

EIMAGINE, DESIGN AND CURATE THE INTERIOR OF THIS EXCITING, NEW AND REAL SPACE, BRINGING AN ORIGINAL DESIGN AESTHETIC TO THE TABLE.



HALFWAY HOUSE



1. RIMBA WEYLANDTS 2. ASHANTI CHAIR WEYLANDS 3. MAUL LOUNGE SET MON 4. TULUM LOUNGER WEYLANDS 5. COFFEE TABLE WEYLANDS 6. ARMCHAIR WEYLANDS 7. HERTEX HAUS





HALFWAY HOUSE SN.





# 12.

# PRODUCT DESIGN

## BRIEF

DECOREX LOOKS FORWARD TO COLLABORATING WITH INNOVATIVE DESIGNERS WHO ARE COMMITTED TO SUSTAINABLE DESIGN PRINCIPLES AND CREATING FUNCTIONAL AND VISUALLY APPEALING CHAIRS USING WASTE MATERIALS.

# CONCEPT

BLAUW CHAIR, AN ECO FRIENDLY, UPCYCLED CHAIR. MY CHAIR DESIGN IS CONTEMPORARY AND LIGHT WEIGHT. A VERSATILE AND STYLISH ADDITION TO ANY SPACE.







SUSTAINABLE CHAIR MADE OUT OF PVC PIPES

# WORKING DRAWING PACKAGE













DOORS AND WINDOW SCHEDULE SCALE | NTS