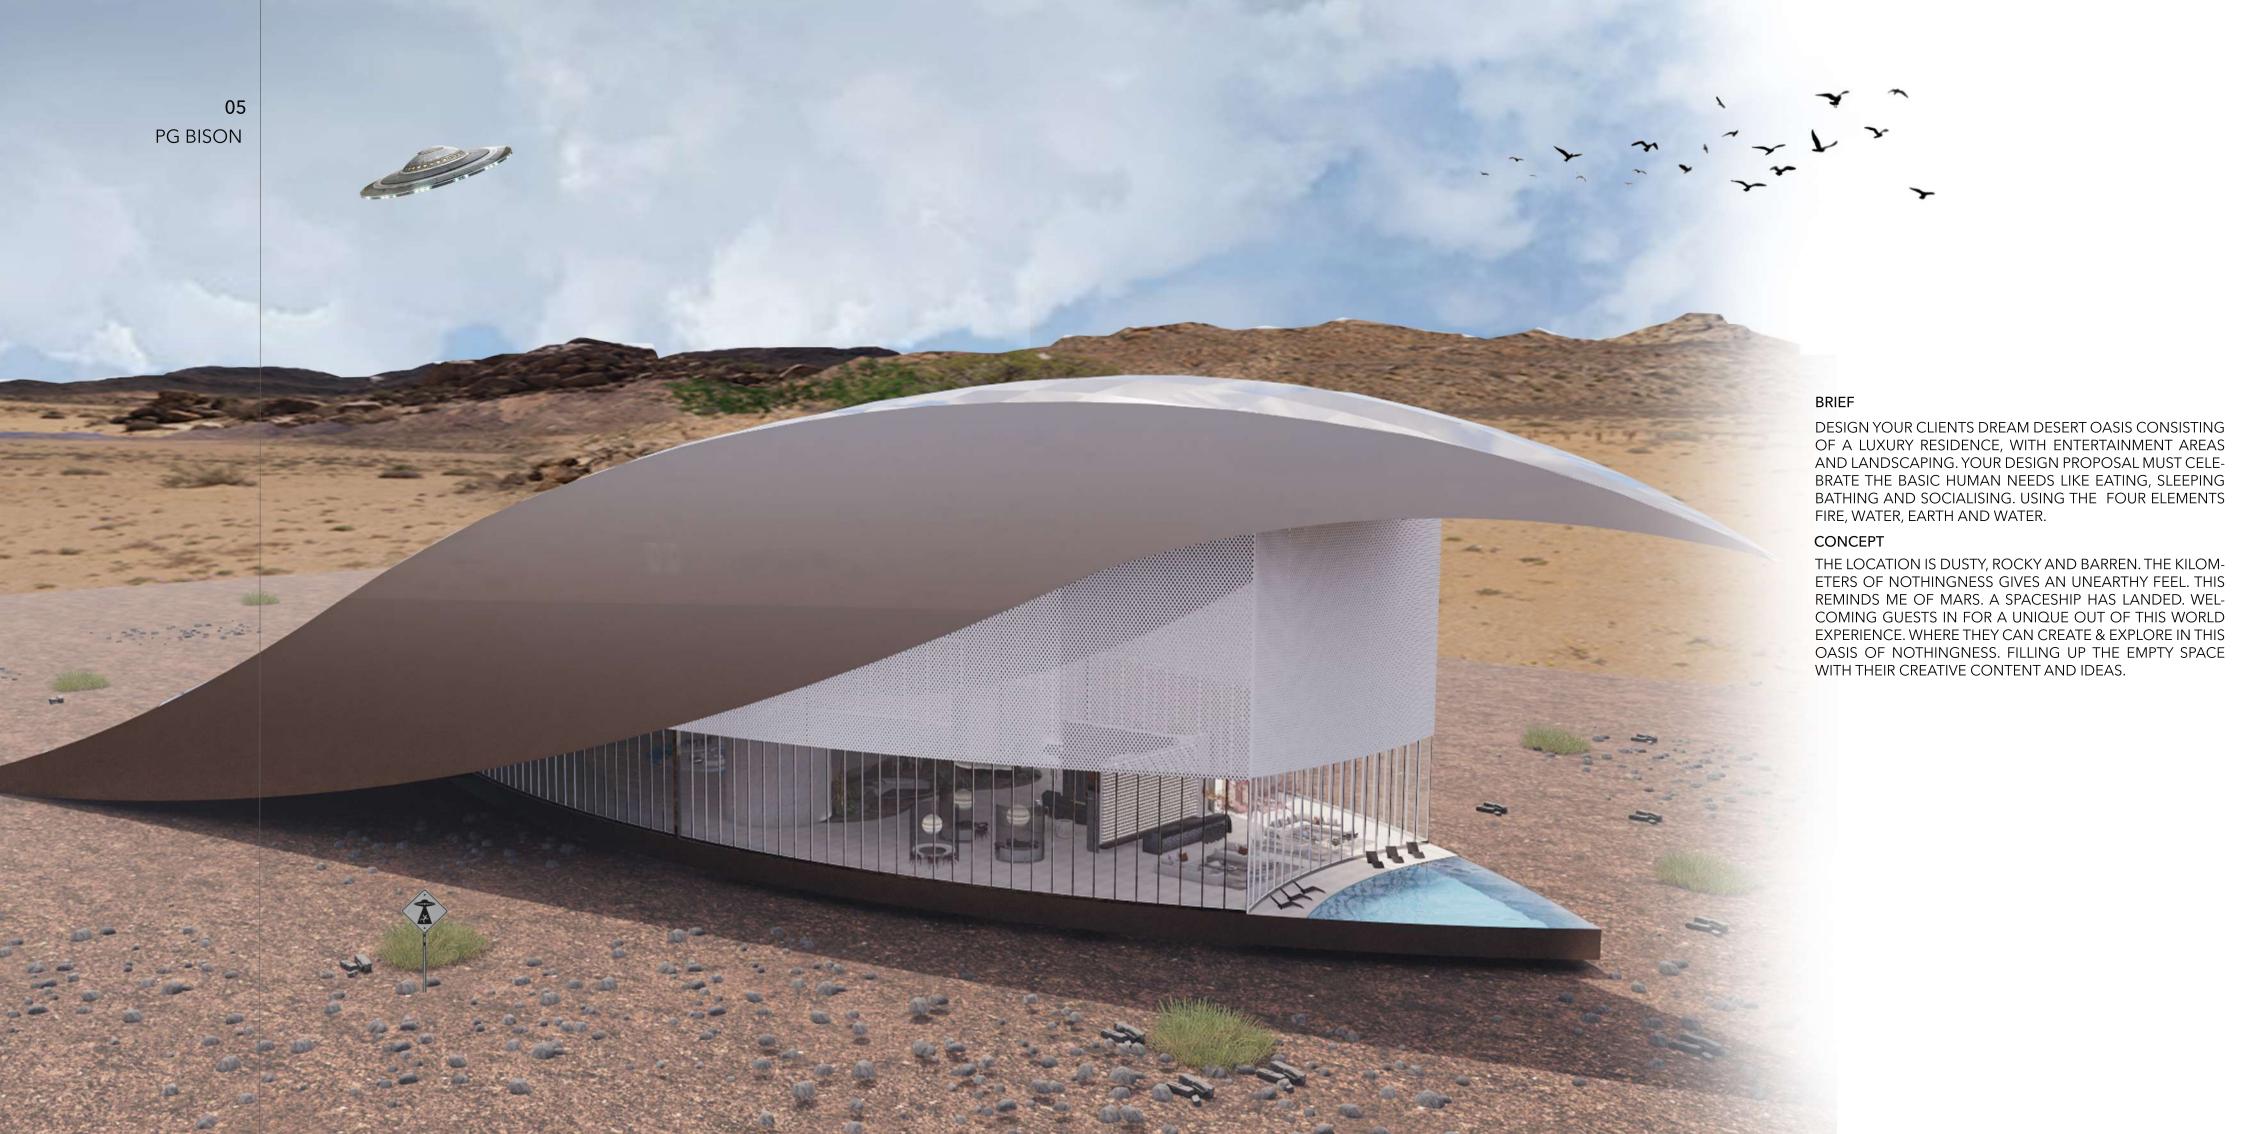

# BRIEF

DESIGN TIME STUDENTS HAVE BEEN GIVEN A UNIQUE OP-PORTUNITY TO CREATE A UNIQUE AND INNOVATIVE CABIN DESIGN FOR STAY UNIQUE.

# CONCEPT

LOCATION IS LUXURY, THAT IS WHY WE DECIDED TO PLACE OUR CABIN AT THE BREATHTAKING WATERFALL FARM SITUATED IN CITRUSDAL. DRAWING INSPIRATION FROM THE SURROUNDINGS LIKE THE FYNBOS AND THE ROCKY MOUNTAINS WE HAVE DECIDED TO USE A NATURAL COLOUR PALLET AND MATERIALS.

CABIN IN CITRUSDAL AT THE WATERFALL FARM

KITCHEN | READING NOOK WITH STORAGE SPACE UNDERNEATH

1. JUTE RUG FROM ROWLEY AND HUGHES 2. VUTI CHAIR FROM WOOD BENDER 3. KEANE BENCH 4. FIRE PIT RH 5. SANTIAGO GRAY WICKER 6. REYES TEAK LOUNGE CHAIR RH 7. OUTDOOR STOOL CARTE & BARREL