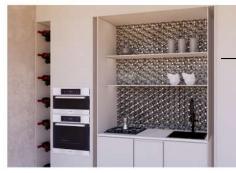

## CONCEPT

DESIGNED AS A EXQUISITE BLEND OF DARK AND LIGHT ELE-MENTS, THIS APARTMENT SHOWCASES A HARMONIOUS UNION OF NATURAL MATERIALS. LIGHT OAK WOOD, STEEL AND STONE INFUSE AN ORGANIC ESSENCE, WHILE AMPLE NATURAL LIGHT BATHES THE SPACE IN A SERENE AURA. THIS TRANQUIL HAVEN OFFERS RELAXATION AFTER A BUSY DAY AND DOUBLES AS AN INVITING VENUE FOR HOSTING LOVED ONES.

#### **BOXED APARTMENT MATERIALS**

1. MELAWOOD SUPAMATT, CONGO, PG BISON, CUPBOARDS | 2. KITCHEN COUNTERTOP, CAESARSTONE, BIANCO DRIFT | 3. BATHROOM TILES, WOMAG, CLOUD | 4. APARTMENT FLOORING, ONA OGGIE | 5. NEOLITH, COLORADO DUNES, BATHROOM COUNTERTOP | 6. PG BISON, TREVISO, CUPBOARDS | 7. STONE WALL CLADDING, GENSTONE | 8. LIMEWASH PAINT | 9. TETRAPOD 3D TILE, MAKHNO, KITCHEN BACKSPLASH | 10. SOFT MATERIAL, HERTEX