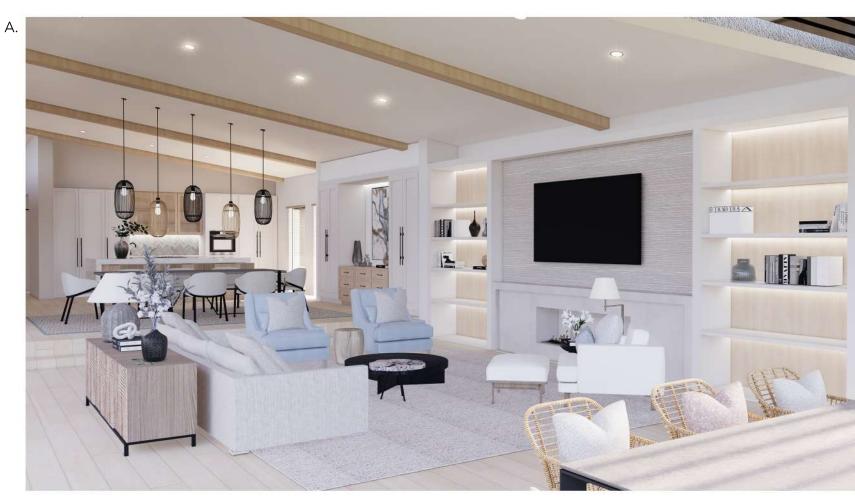

## CONCEPT

DESIGNED AS A EXQUISITE BLEND OF DARK AND LIGHT ELE-MENTS, THIS APARTMENT SHOWCASES A HARMONIOUS UNION OF NATURAL MATERIALS. LIGHT OAK WOOD, STEEL AND STONE INFUSE AN ORGANIC ESSENCE, WHILE AMPLE NATURAL LIGHT BATHES THE SPACE IN A SERENE AURA. THIS TRANQUIL HAVEN OFFERS RELAXATION AFTER A BUSY DAY AND DOUBLES AS AN INVITING VENUE FOR HOSTING LOVED ONES.