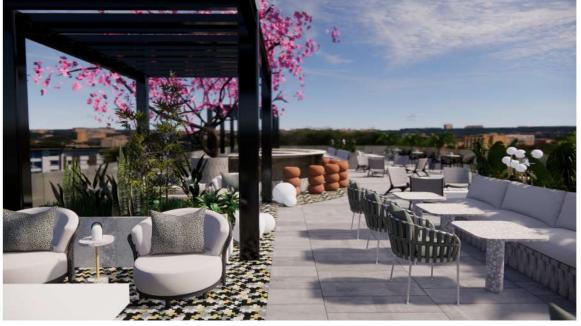

#### CONCEPT

ALPHA HOUSE IS A VERSATILE AND DYNAMIC BUILDING WITH A WIDE RANGE OF AMENITIES. A COMBINATION OF CO-WORKING SPACES, COFFEE SHOPS, APARTMENTS & A ROOFTOP BAR/ RESTAURANT CREATES A SENSE OF COMMUNITY & PROVIDES MANY OPPORTUNITIES FOR SOCIALIZING & NETWORKING. THE LOBBY'S CONTEMPORARY DESIGN WITH CLEAN LINES & LIT UP WALL PANELS CREATES A BRIGHT & WELCOMING SPACE. ALPHA HOUSE IS DESIGNED WITH THE GOAL OF CREATING A VIBRANT & DYMAMIC ENVIRONMENT THAT MEETS THE NEEDS OF MANY DIFFERENT TYPES OF PEOPLE.

TABLE SEATING ——

ROOFTOP LOUNGE

BOXWOOD APRTMENTS FLOORPLAN NTS