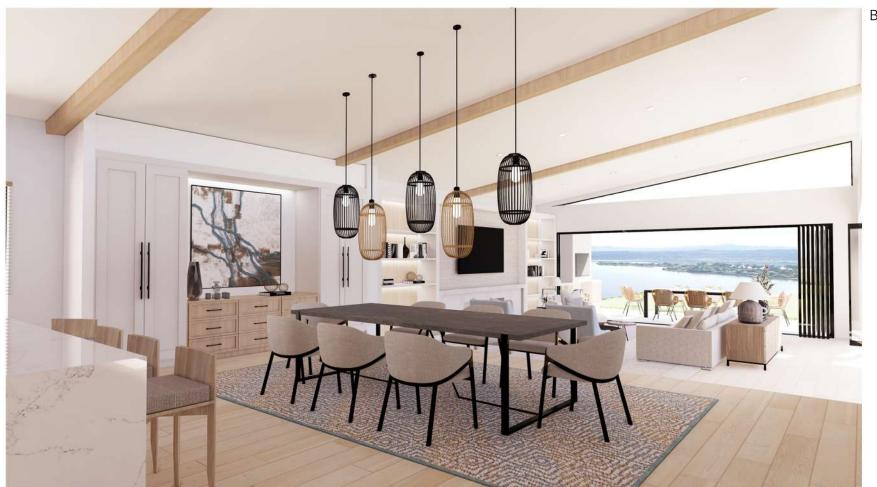

#### CONCEPT

IN THE QUIET TOWN OF KNYSNA, AT THE TOP OF THE HILL SITS HOUSE GESS. A HOUSE BUILT TO BE A HOME. ELE-GANTLY DESIGNED, THE INTERIORS CAREFULLY CURATED TO MAKE YOU FEEL CALM AND AT HOME. FINDING THE PERFECT BALANCE BETWEEN MODERN AND CLASSICAL.

HOUSE GESS IN FERNWOOD ESTATE, KNYSNA

A. FAMILY LOUNGE
B. OUTDOOR DINING

1. KEANE BENCH 2. RH ARMCAHIR 3. CECILY OUTDOOR STOOL

FERNWOOD FLOORPLAN NTS

DINING EXPERIENCE WITH PLANET PENDANTS

1. ETCETERA CHAIR 2. ZIETA PLOPP STOOL 3. SIDE TABLE VINCENZO DE COTIIS 4. WASSILY LOUNGE CHAIR 5. NOGUCHI TABLE