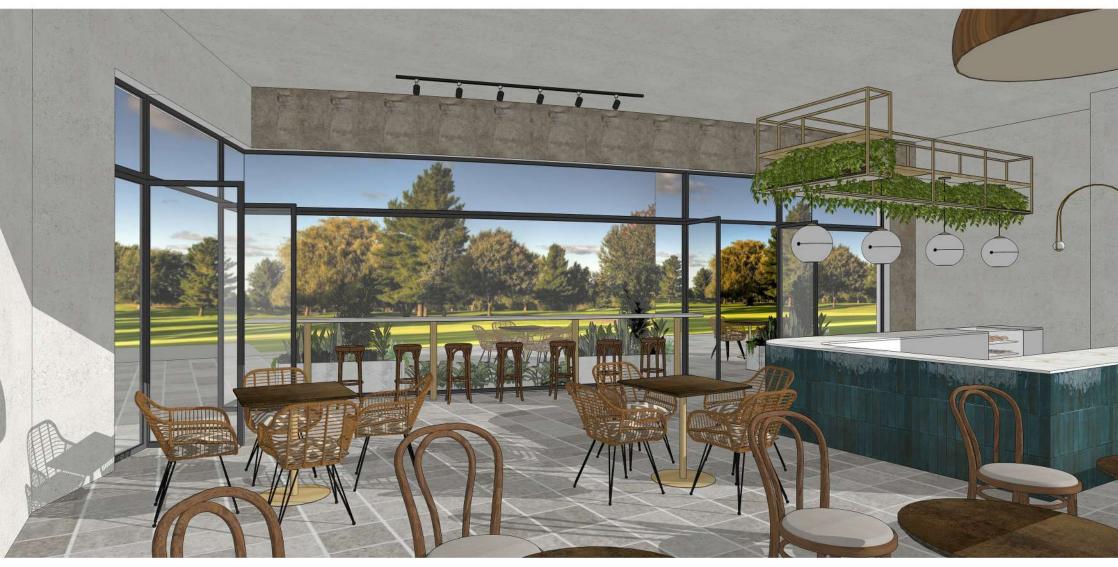

#### BRIEF

LUXURY HOSPITALITY BRAND, AND DEVELOPERS TINTSWALO, HAVE APPOINTED ARCHITECT NEAL SACHS, TO REDESIGN THE EXISTING WESTLAKE GOLF CLUBHOUSE. REIMAGINE, DESIGN AND CURATE THE INTERIOR OF THIS EXCITING, NEW AND REAL SPACE, BRINGING AN ORIGINAL DESIGN AESTHETIC TO THE TABLE.

HALFWAY HOUSE

1. RIMBA WEYLANDTS 2. ASHANTI CHAIR WEYLANDS 3. MAUL LOUNGE SET MON 4. TULUM LOUNGER WEYLANDS 5. COFFEE TABLE WEYLANDS 6. ARMCHAIR WEYLANDS 7. HERTEX HAUS

HALFWAY HOUSE SN.