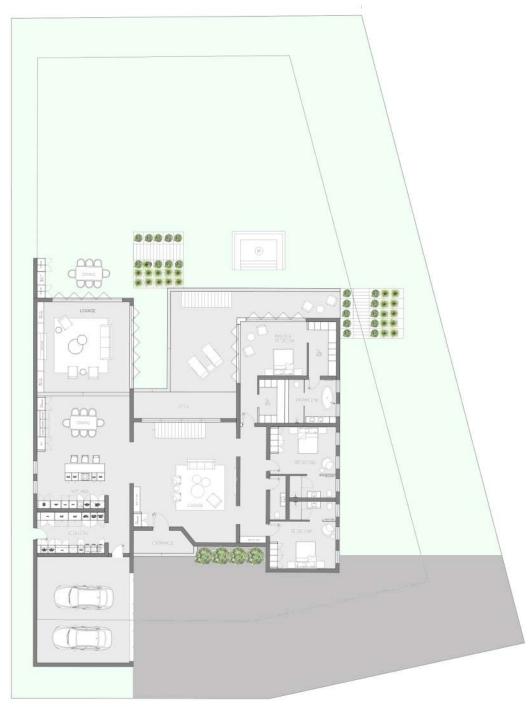

HOUSE GESS IN FERNWOOD ESTATE, KNYSNA

A. FAMILY LOUNGE
B. OUTDOOR DINING

1. KEANE BENCH 2. RH ARMCAHIR 3. CECILY OUTDOOR STOOL

FERNWOOD FLOORPLAN NTS

DINING EXPERIENCE WITH PLANET PENDANTS

1. ETCETERA CHAIR 2. ZIETA PLOPP STOOL 3. SIDE TABLE VINCENZO DE COTIIS 4. WASSILY LOUNGE CHAIR 5. NOGUCHI TABLE