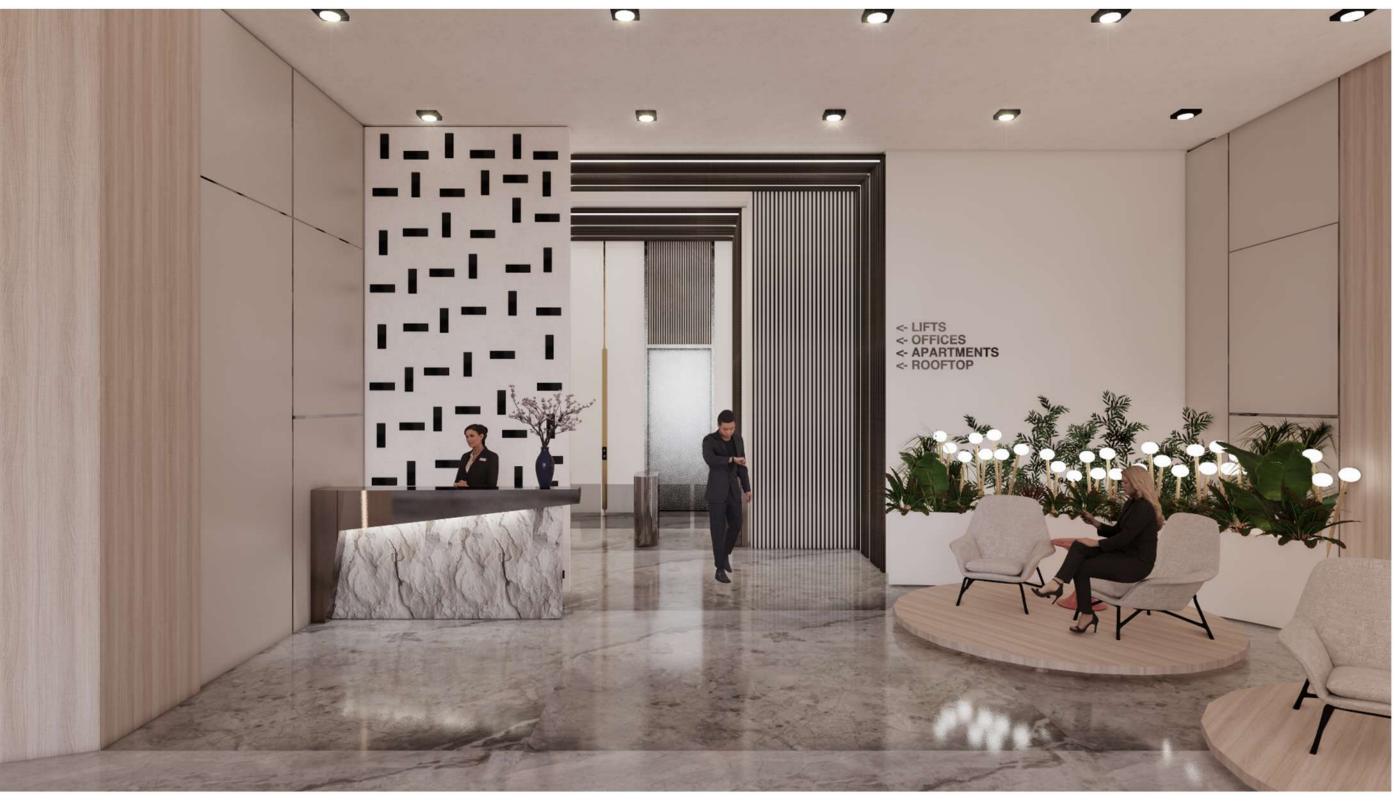

#### CONCEPT

ALPHA HOUSE IS A VERSATILE AND DYNAMIC BUILDING WITH A WIDE RANGE OF AMENITIES. A COMBINATION OF CO-WORKING SPACES, COFFEE SHOPS, APARTMENTS & A ROOFTOP BAR/ RESTAURANT CREATES A SENSE OF COMMUNITY & PROVIDES MANY OPPORTUNITIES FOR SOCIALIZING & NETWORKING. THE LOBBY'S CONTEMPORARY DESIGN WITH CLEAN LINES & LIT UP WALL PANELS CREATES A BRIGHT & WELCOMING SPACE. ALPHA HOUSE IS DESIGNED WITH THE GOAL OF CREATING A VIBRANT & DYMAMIC ENVIRONMENT THAT MEETS THE NEEDS OF MANY DIFFERENT TYPES OF PEOPLE.

RECEPTION AND WAITING AREA

RECEPTION AND WAITING AREA

LIFTS GOING UP TO APARTMENTS AND ROOFTOP BAR

APARTMENT | LOUNGE AND DINING

- A. ENTRANCE AND KITCHEN
- B. KITCHEN AND DINING
- C. BEDROOM AND EN SUITE