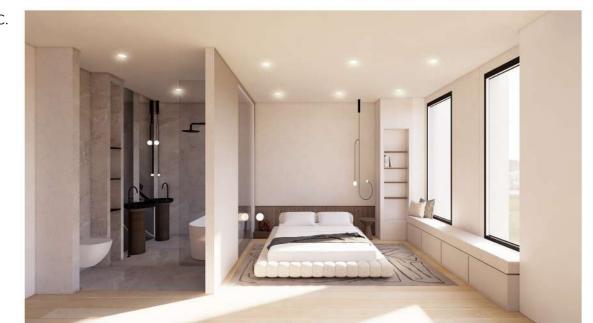

#### CONCEPT

ALPHA HOUSE IS A VERSATILE AND DYNAMIC BUILDING WITH A WIDE RANGE OF AMENITIES. A COMBINATION OF CO-WORKING SPACES, COFFEE SHOPS, APARTMENTS & A ROOFTOP BAR/ RESTAURANT CREATES A SENSE OF COMMUNITY & PROVIDES MANY OPPORTUNITIES FOR SOCIALIZING & NETWORKING. THE LOBBY'S CONTEMPORARY DESIGN WITH CLEAN LINES & LIT UP WALL PANELS CREATES A BRIGHT & WELCOMING SPACE. ALPHA HOUSE IS DESIGNED WITH THE GOAL OF CREATING A VIBRANT & DYMAMIC ENVIRONMENT THAT MEETS THE NEEDS OF MANY DIFFERENT TYPES OF PEOPLE.

RECEPTION AND WAITING AREA

RECEPTION AND WAITING AREA

LIFTS GOING UP TO APARTMENTS AND ROOFTOP BAR

APARTMENT | LOUNGE AND DINING

- A. ENTRANCE AND KITCHEN
- B. KITCHEN AND DINING
- C. BEDROOM AND EN SUITE