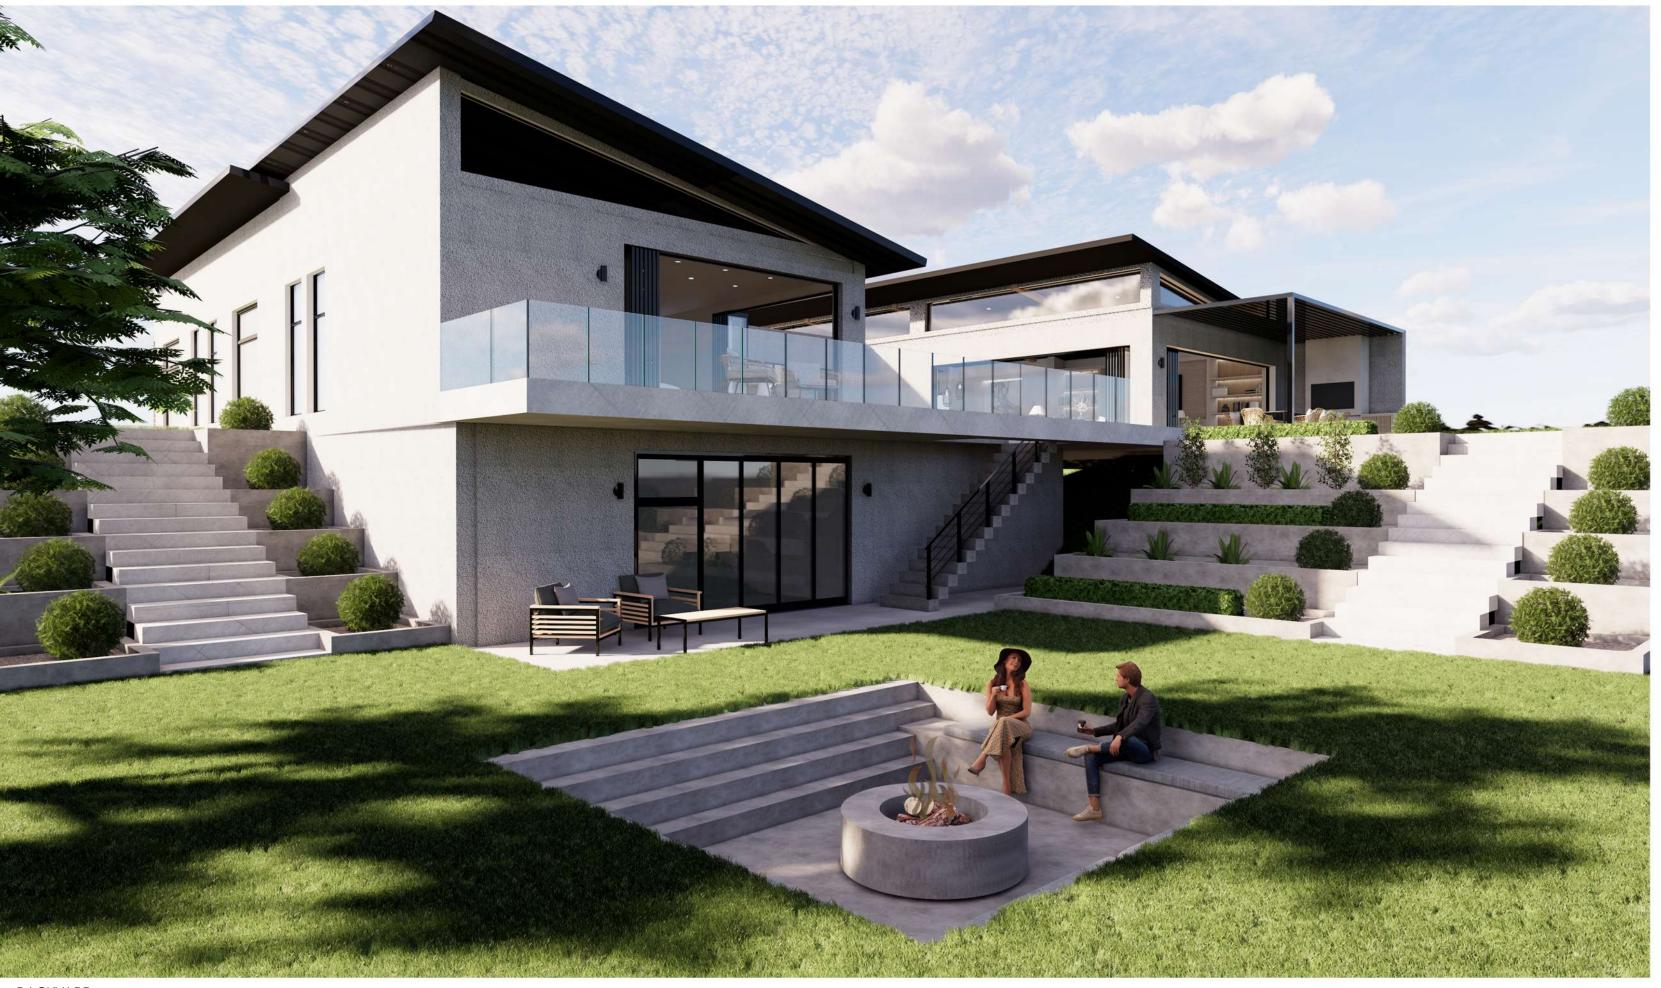

#### BRIEF

DESIGN A HOUSE IN FERNWOOD ESTATE, KNYSNA. THIS HOME NEEDS TO ACCOMMODATE A FAMILY, BUT FOR AN OLDER COUPLE. KEITH AGED 60 AND KIM AGED 57. THEY HAVE TWO ADULT CHILDREN THAT LIVE OVERSEAS AND THE HOME NEEDS TO ACCOMMODATE THEM AND ANY GUESTS THAT MAY VISIT.

#### CONCEPT

IN THE QUIET TOWN OF KNYSNA, AT THE TOP OF THE HILL SITS HOUSE GESS. A HOUSE BUILT TO BE A HOME. ELE-GANTLY DESIGNED, THE INTERIORS CAREFULLY CURATED TO MAKE YOU FEEL CALM AND AT HOME. FINDING THE PERFECT BALANCE BETWEEN MODERN AND CLASSICAL.

HOUSE GESS IN FERNWOOD ESTATE, KNYSNA

A. FAMILY LOUNGE
B. OUTDOOR DINING

1. KEANE BENCH 2. RH ARMCAHIR 3. CECILY OUTDOOR STOOL

FERNWOOD FLOORPLAN NTS

DINING EXPERIENCE WITH PLANET PENDANTS

1. ETCETERA CHAIR 2. ZIETA PLOPP STOOL 3. SIDE TABLE VINCENZO DE COTIIS 4. WASSILY LOUNGE CHAIR 5. NOGUCHI TABLE