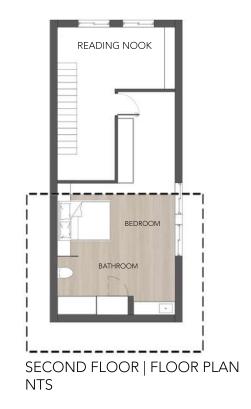

A. DINING AND LOUNGEB. LOUNGE AND CLOAK ROOM

TETRAPOD 3D TILE DETAIL

FIRST FLOOR | FLOOR PLAN NTS

HOME OFFICE WALKING OUT ONTO THE GARDEN

GROUND FLOOR FLOOR PLAN NTS

MAIN BEDROOM & BATHROOM

#### BRIEF

DESIGN A HOUSE IN FERNWOOD ESTATE, KNYSNA. THIS HOME NEEDS TO ACCOMMODATE A FAMILY, BUT FOR AN OLDER COUPLE. KEITH AGED 60 AND KIM AGED 57. THEY HAVE TWO ADULT CHILDREN THAT LIVE OVERSEAS AND THE HOME NEEDS TO ACCOMMODATE THEM AND ANY GUESTS THAT MAY VISIT.

#### CONCEPT

IN THE QUIET TOWN OF KNYSNA, AT THE TOP OF THE HILL SITS HOUSE GESS. A HOUSE BUILT TO BE A HOME. ELE-GANTLY DESIGNED, THE INTERIORS CAREFULLY CURATED TO MAKE YOU FEEL CALM AND AT HOME. FINDING THE PERFECT BALANCE BETWEEN MODERN AND CLASSICAL.

HOUSE GESS IN FERNWOOD ESTATE, KNYSNA

A. FAMILY LOUNGE
B. OUTDOOR DINING

1. KEANE BENCH 2. RH ARMCAHIR 3. CECILY OUTDOOR STOOL

FERNWOOD FLOORPLAN NTS

DINING EXPERIENCE WITH PLANET PENDANTS

1. ETCETERA CHAIR 2. ZIETA PLOPP STOOL 3. SIDE TABLE VINCENZO DE COTIIS 4. WASSILY LOUNGE CHAIR 5. NOGUCHI TABLE