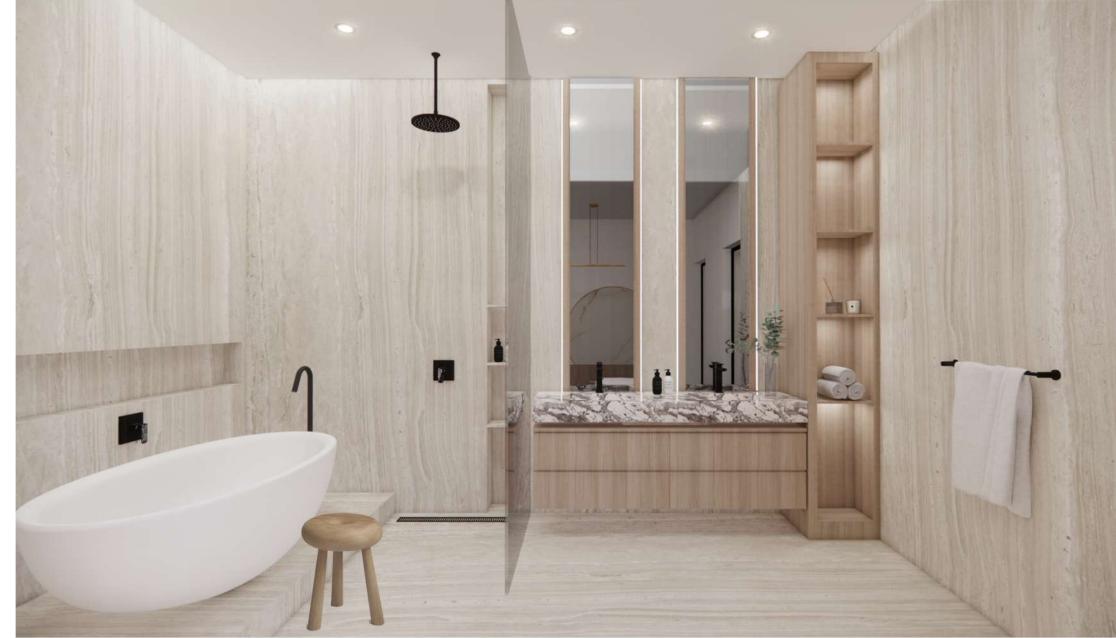

RECEPTION AND WAITING AREA

RECEPTION AND WAITING AREA

LIFTS GOING UP TO APARTMENTS AND ROOFTOP BAR

APARTMENT | LOUNGE AND DINING

- A. ENTRANCE AND KITCHEN
- B. KITCHEN AND DINING
- C. BEDROOM AND EN SUITE

## CONCEPT

DESIGNED AS A EXQUISITE BLEND OF DARK AND LIGHT ELE-MENTS, THIS APARTMENT SHOWCASES A HARMONIOUS UNION OF NATURAL MATERIALS. LIGHT OAK WOOD, STEEL AND STONE INFUSE AN ORGANIC ESSENCE, WHILE AMPLE NATURAL LIGHT BATHES THE SPACE IN A SERENE AURA. THIS TRANQUIL HAVEN OFFERS RELAXATION AFTER A BUSY DAY AND DOUBLES AS AN INVITING VENUE FOR HOSTING LOVED ONES.