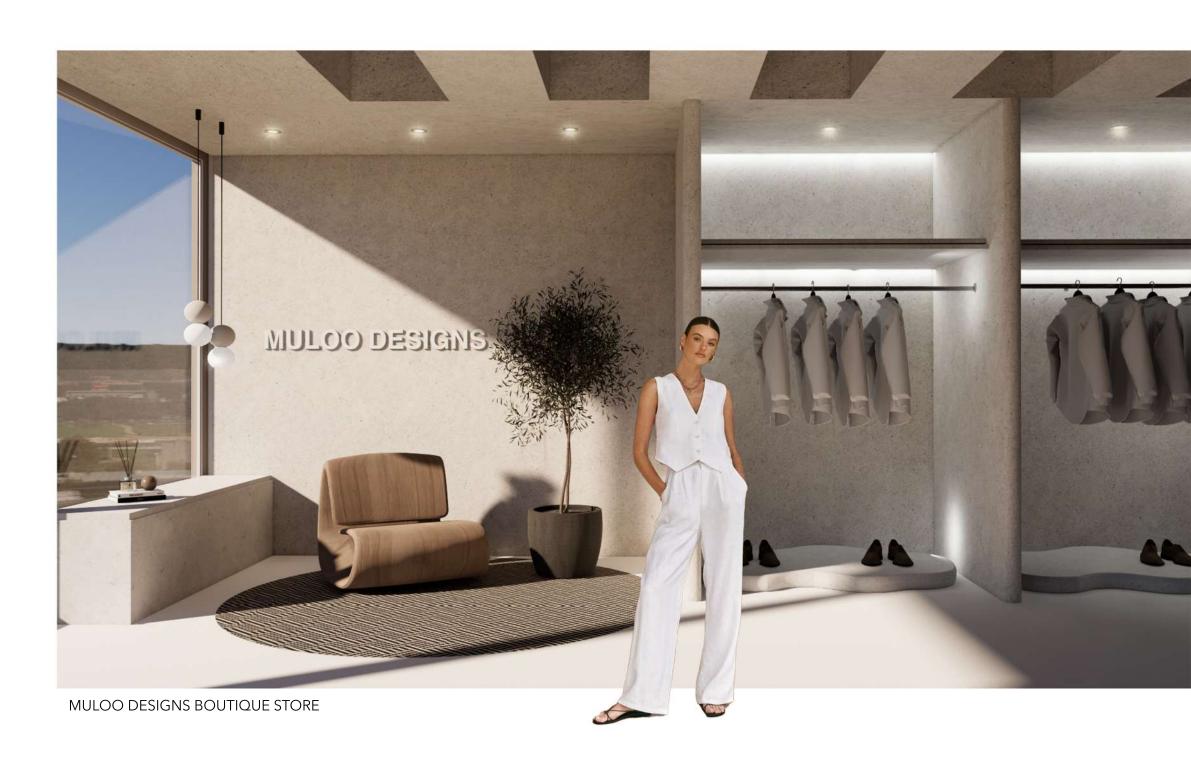

# BRIEF

DESIGN AN ON TREND RETAIL STORE WITH AN EYE-CATCHING WINDOW DISPLAY THAT WILL DRAW CUSTOMERS INTO YOUR UNIQUE STORE. YOUR DESIGN SHOULD PUSH BOUNDRIES AND BE NOTHING SHORT OF A MEMORABLE EXPERIENCE.

## CONCEPT

A CONTEMPORARY BOUTIQUE RETAIL STORE NESTLED IN SOFT, CREAM-COLOURED WALLS. PERFECTLY CURATED A SELECTION OF CLOTHES, GENTLE SOAPS AND LUXURIOUS HAND CREAMS. EMBRACING THE SOOTHING AMBIENCE OF STONE AND BEIGE HUES, YOU WILL FEEL AN INSTANT SENSE OF TRANQUILITY.

#### MULOO DESIGNS MATERIALS

1. PENDANT STUDIO DAVIDPOMPA | 2. WOMAG TILE | 3. NEO-LITH | 4. OILED OAK PG BISON | 5. NEOLITH

1. HIPPO CHAIR NORR11 2. BELLWEATHER TOOL RH 3. STONE COFFEE TABLE 4. DAVID POMPA PENDANTS 5. COWRIE LOUNGE CHAIR