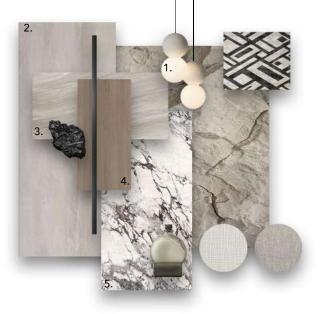

#### **BOXED APARTMENT MATERIALS**

1. MELAWOOD SUPAMATT, CONGO, PG BISON, CUPBOARDS | 2. KITCHEN COUNTERTOP, CAESARSTONE, BIANCO DRIFT | 3. BATHROOM TILES, WOMAG, CLOUD | 4. APARTMENT FLOORING, ONA OGGIE | 5. NEOLITH, COLORADO DUNES, BATHROOM COUNTERTOP | 6. PG BISON, TREVISO, CUPBOARDS | 7. STONE WALL CLADDING, GENSTONE | 8. LIMEWASH PAINT | 9. TETRAPOD 3D TILE, MAKHNO, KITCHEN BACKSPLASH | 10. SOFT MATERIAL, HERTEX