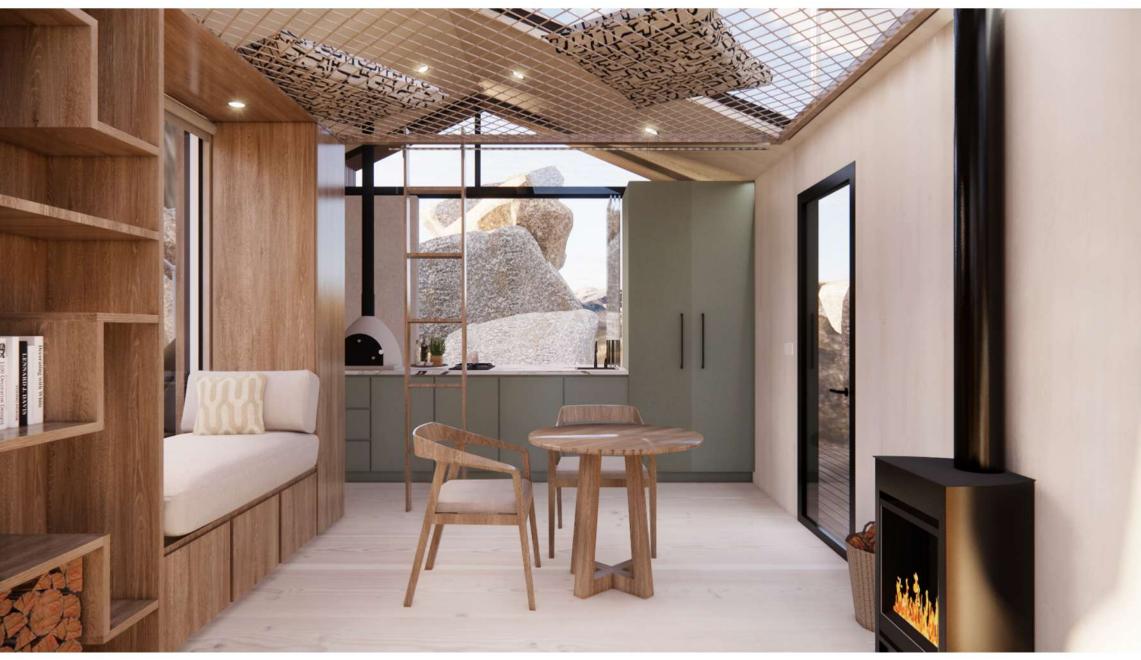

CABIN IN CITRUSDAL AT THE WATERFALL FARM

KITCHEN | READING NOOK WITH STORAGE SPACE UNDERNEATH

1. JUTE RUG FROM ROWLEY AND HUGHES 2. VUTI CHAIR FROM WOOD BENDER 3. KEANE BENCH 4. FIRE PIT RH 5. SANTIAGO GRAY WICKER 6. REYES TEAK LOUNGE CHAIR RH 7. OUTDOOR STOOL CARTE & BARREL

B. BATHROOM WITH DOUBLE SHOWER BEHIND THE WALL

- A. OUTDOOR PATIO WITH LOUNGE, RELAXING NET, TUB AND OUT-DOOR SHOWER
- B. VIEW OF THE SHOWER LOOKING TO THE OUTSIDE

KITCHEN CUPBOARD DETAIL

KITCHEN DETAIL ELEVATION NTS

ELEVATION OF CABIN NTS