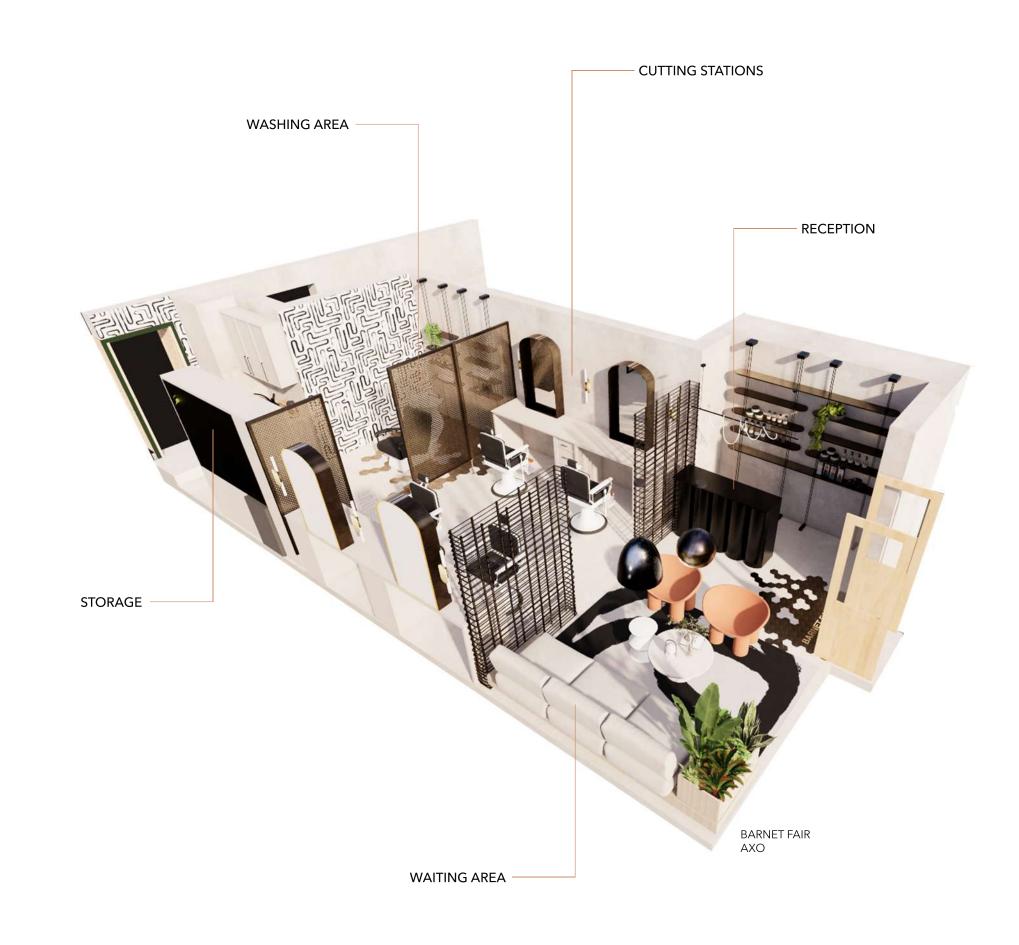

#### BRIEF

REDESIGN AND REFRESH THE INTERIOR SPACE OF BARNET FAIR BARBERSHOP. THE PRIMARY FUNCTION SHOULD BE PRACTICALLY MOTIVATED, AND GIVE THE BARBERS A GREAT SPACE TO WORK AND CLIENTS A GREAT SPACE TO BE IN.

#### CONCEPT

LOCATED IN THE HEART OF CAPE TOWN, BARNET FAIR IS A CONTEMPORARY AND EDGY BARBER SHOP THAT HAS BECOME THE GO-TO DESTINATION FOR STYLISH MEN WHO WANT TO STAY AHEAD OF THE GAME.

WAITING AREA

#### BARNET FAIR MATERIALS

1. THE RUG COMPANY 2. PENDANT YANKO DESIGN 3. CUSTOM MADE SOFA 4. WALL SCONE GEDNBO 5. ROLY POLY CHAIR 6. WALLPAPER CARA SAVAN

BARNET FAIR | FLOORPLAN NTS

07 ON Q CUBE DELEVOPMENT