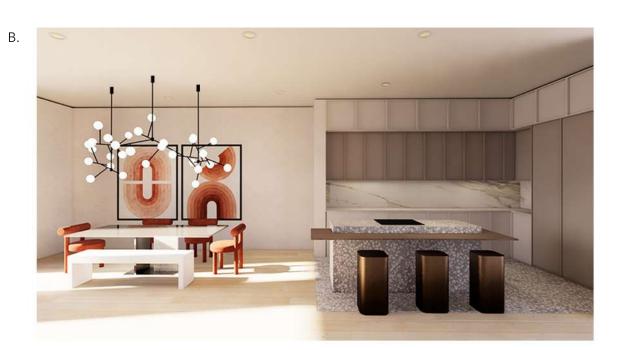

#### CONCEPT

ALPHA HOUSE IS A VERSATILE AND DYNAMIC BUILDING WITH A WIDE RANGE OF AMENITIES. A COMBINATION OF CO-WORKING SPACES, COFFEE SHOPS, APARTMENTS & A ROOFTOP BAR/ RESTAURANT CREATES A SENSE OF COMMUNITY & PROVIDES MANY OPPORTUNITIES FOR SOCIALIZING & NETWORKING. THE LOBBY'S CONTEMPORARY DESIGN WITH CLEAN LINES & LIT UP WALL PANELS CREATES A BRIGHT & WELCOMING SPACE. ALPHA HOUSE IS DESIGNED WITH THE GOAL OF CREATING A VIBRANT & DYMAMIC ENVIRONMENT THAT MEETS THE NEEDS OF MANY DIFFERENT TYPES OF PEOPLE.

RECEPTION AND WAITING AREA

RECEPTION AND WAITING AREA

LIFTS GOING UP TO APARTMENTS AND ROOFTOP BAR

APARTMENT | LOUNGE AND DINING

- A. ENTRANCE AND KITCHEN
- B. KITCHEN AND DINING
- C. BEDROOM AND EN SUITE