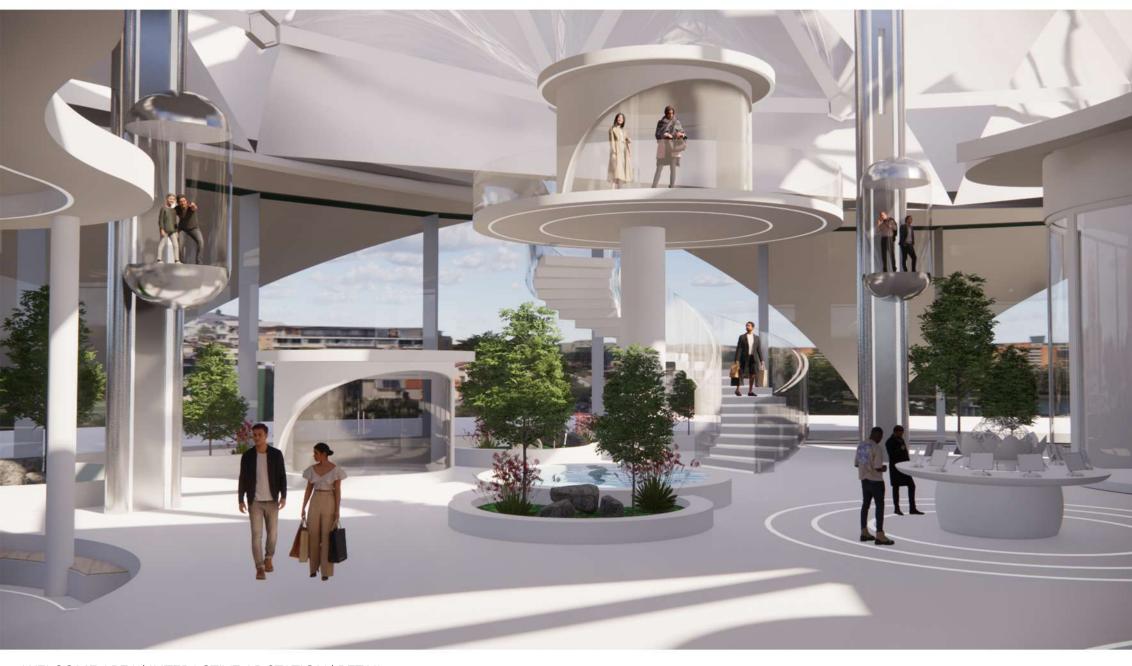

I DREW INSPIRATION FROM THE KING PROTEA. THE FLOWER SYMBOLIZES DIVERSITY, CHANGE AND COURAGE. THE STRUCTURE IS SHAPED LIKE THE KING PROTEA, WITH THE CENTER BEING A GLASS DOME LIKE STRUCTURE WITH SOLAR FILM, THIS HELPS REDUCE 78% OF THE SUNS HEAT. THIS HIGH-RISE STRUCTURE IS A SHOW STOPPING CONVERSATION STARTER.

SPORTCENTRE INSPIRED BY THE KING PROTEA

WELCOME AREA | INTERACTIVE AR STATION | RETAIL

1. KNOLL SAARINEN WOMB CHAIR 2. KARL SPRINGER FREE FROM LOW TABLE 3. POLIFORM LE CLUB ARMCHAIR 4. GRIP ARCHIVES LEMANOOSH

A. INTERACTIVE AUGMENTED REALITY INFORMATION STATION

B. COFFEE SHOP