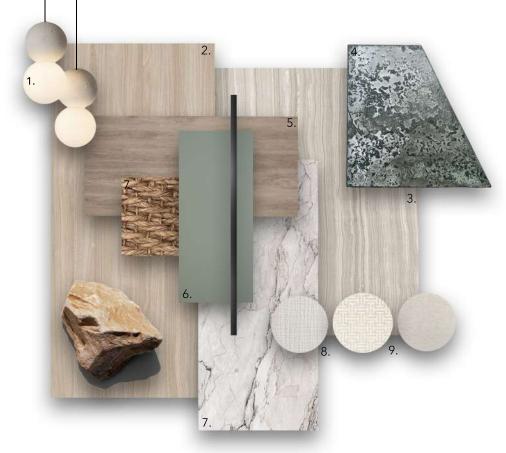

### STAY UNIQUE MATRIALS

1. PENDENT STUDIO DAVIDPOMPA | 2. FLOORING, ONA BRUSHED OGGIE | 3. BATHROOM WALL, NEOLITH | 4. BATHROOM WALL, MOSO, WOLKBERG | 5. BUILT IN ITEMS, OILED OAK, PG BISON | 6. KITCHEN CUPBOARDS, PG BISON | 7. COLORADO DUNE, NEOLITH, KITCHEN COUNTER | 8. SEATING, HERTEX, NATURAL | 9. SEATING, HERTEX, MIST