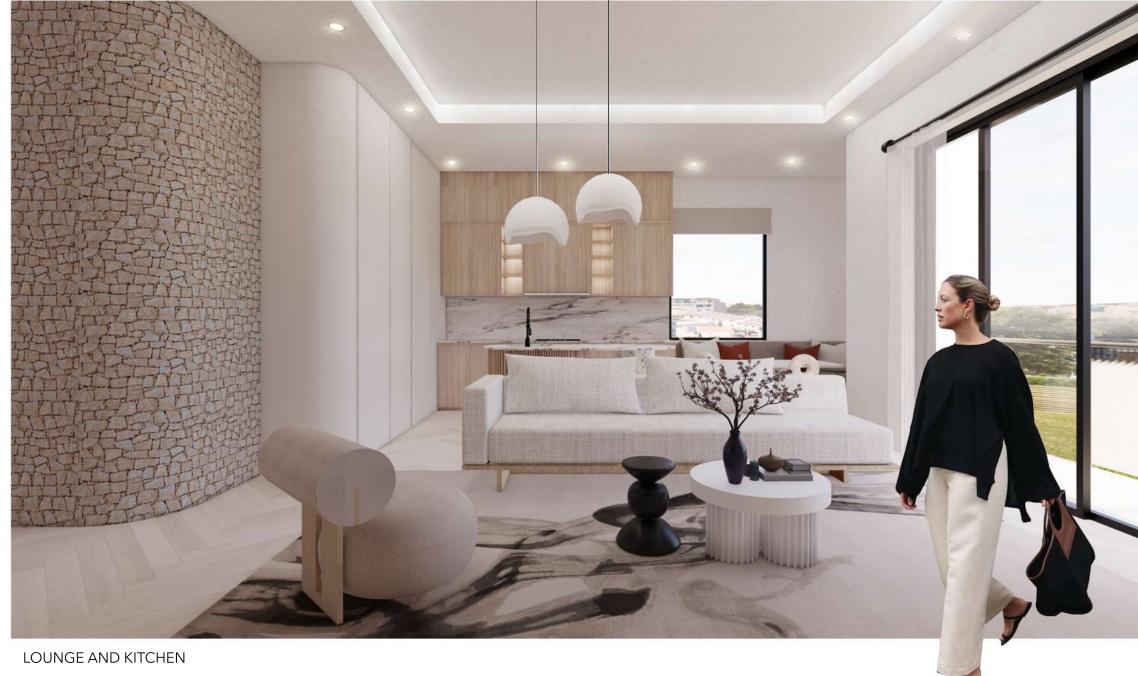

#### CONCEPT

ALPHA HOUSE IS A VERSATILE AND DYNAMIC BUILDING WITH A WIDE RANGE OF AMENITIES. A COMBINATION OF CO-WORKING SPACES, COFFEE SHOPS, APARTMENTS & A ROOFTOP BAR/ RESTAURANT CREATES A SENSE OF COMMUNITY & PROVIDES MANY OPPORTUNITIES FOR SOCIALIZING & NETWORKING. THE LOBBY'S CONTEMPORARY DESIGN WITH CLEAN LINES & LIT UP WALL PANELS CREATES A BRIGHT & WELCOMING SPACE. ALPHA HOUSE IS DESIGNED WITH THE GOAL OF CREATING A VIBRANT & DYMAMIC ENVIRONMENT THAT MEETS THE NEEDS OF MANY DIFFERENT TYPES OF PEOPLE.

RECEPTION AND WAITING AREA

RECEPTION AND WAITING AREA

LIFTS GOING UP TO APARTMENTS AND ROOFTOP BAR

APARTMENT | LOUNGE AND DINING

- A. ENTRANCE AND KITCHEN
- B. KITCHEN AND DINING
- C. BEDROOM AND EN SUITE