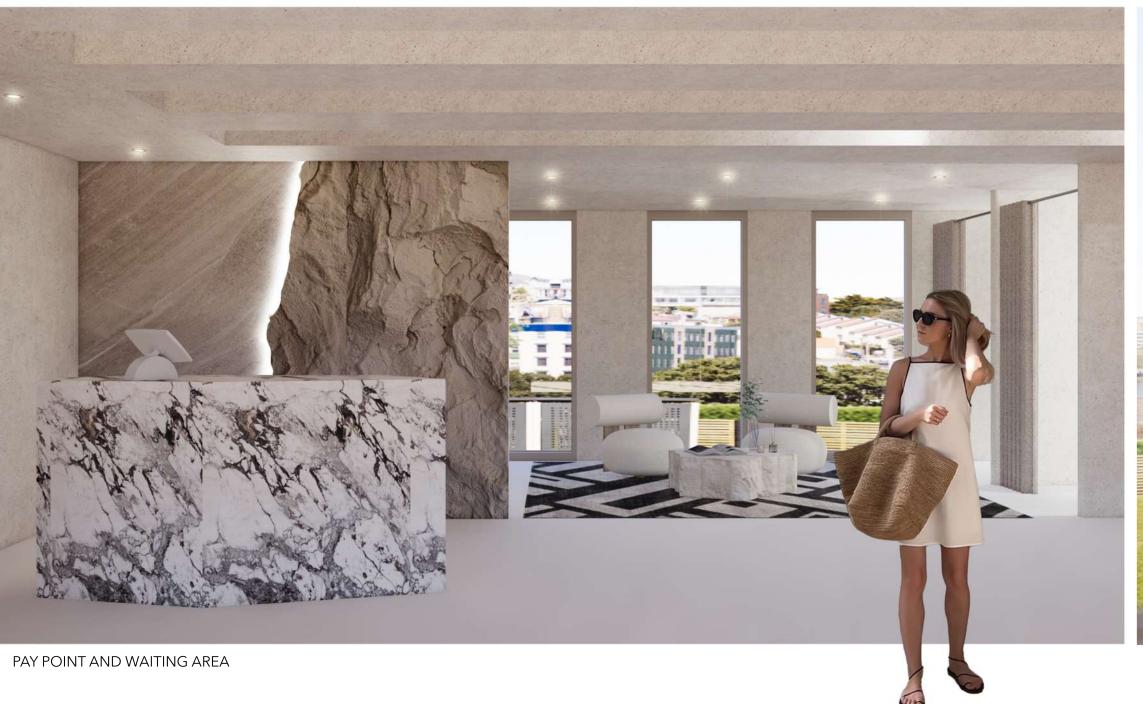

# BRIEF

DESIGN AN ON TREND RETAIL STORE WITH AN EYE-CATCHING WINDOW DISPLAY THAT WILL DRAW CUSTOMERS INTO YOUR UNIQUE STORE. YOUR DESIGN SHOULD PUSH BOUNDRIES AND BE NOTHING SHORT OF A MEMORABLE EXPERIENCE.

## CONCEPT

A CONTEMPORARY BOUTIQUE RETAIL STORE NESTLED IN SOFT, CREAM-COLOURED WALLS. PERFECTLY CURATED A SELECTION OF CLOTHES, GENTLE SOAPS AND LUXURIOUS HAND CREAMS. EMBRACING THE SOOTHING AMBIENCE OF STONE AND BEIGE HUES, YOU WILL FEEL AN INSTANT SENSE OF TRANQUILITY.