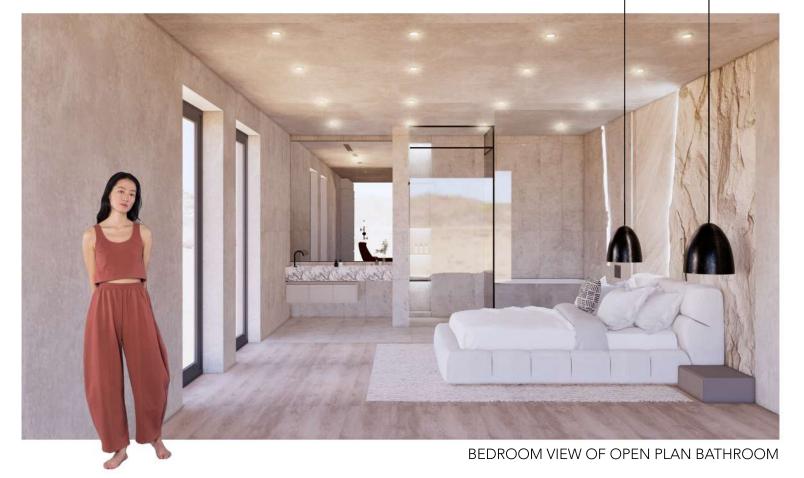

A. DINING AND LOUNGEB. LOUNGE AND CLOAK ROOM

TETRAPOD 3D TILE DETAIL

FIRST FLOOR | FLOOR PLAN NTS

HOME OFFICE WALKING OUT ONTO THE GARDEN

GROUND FLOOR FLOOR PLAN NTS

MAIN BEDROOM & BATHROOM