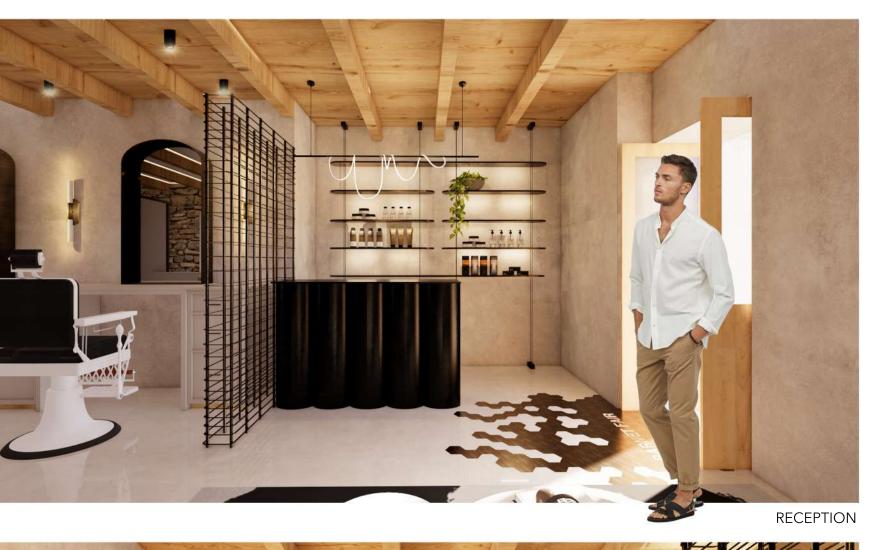

#### BRIEF

REDESIGN AND REFRESH THE INTERIOR SPACE OF BARNET FAIR BARBERSHOP. THE PRIMARY FUNCTION SHOULD BE PRACTICALLY MOTIVATED, AND GIVE THE BARBERS A GREAT SPACE TO WORK AND CLIENTS A GREAT SPACE TO BE IN.

#### CONCEPT

LOCATED IN THE HEART OF CAPE TOWN, BARNET FAIR IS A CONTEMPORARY AND EDGY BARBER SHOP THAT HAS BECOME THE GO-TO DESTINATION FOR STYLISH MEN WHO WANT TO STAY AHEAD OF THE GAME.

WAITING AREA

#### BARNET FAIR MATERIALS

1. THE RUG COMPANY 2. PENDANT YANKO DESIGN 3. CUSTOM MADE SOFA 4. WALL SCONE GEDNBO 5. ROLY POLY CHAIR 6. WALLPAPER CARA SAVAN

BARNET FAIR | FLOORPLAN NTS

07 ON Q CUBE DELEVOPMENT