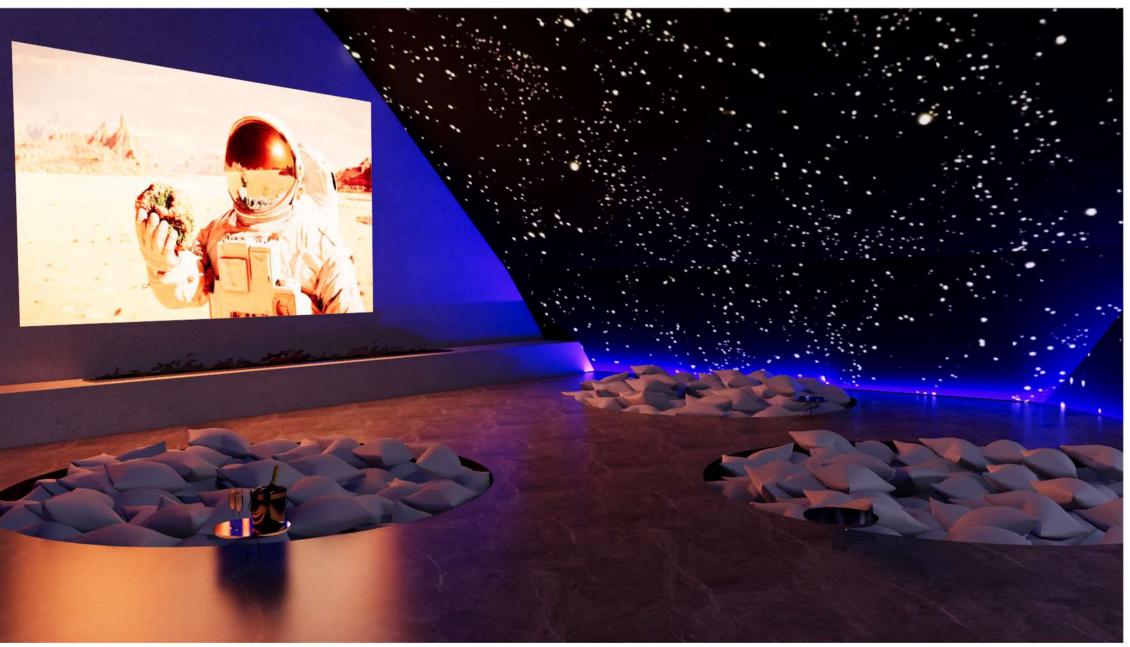

E QUIET TOWN OF KNYSNA, AT THE TOP OF THE HILL SITS HOUSE GESS. A HOUSE BUILT TO BE A HOME. ELE-GANTLY DESIGNED, THE INTERIORS CAREFULLY CURATED TO MAKE YOU FEEL CALM AND AT HOME. FINDING THE PERFECT BALANCE BETWEEN MODERN AND CLASSICAL.



HOUSE GESS IN FERNWOOD ESTATE, KNYSNA















A. FAMILY LOUNGE
B. OUTDOOR DINING





1. KEANE BENCH 2. RH ARMCAHIR 3. CECILY OUTDOOR STOOL





FERNWOOD FLOORPLAN NTS







DINING EXPERIENCE WITH PLANET PENDANTS



1. ETCETERA CHAIR 2. ZIETA PLOPP STOOL 3. SIDE TABLE VINCENZO DE COTIIS 4. WASSILY LOUNGE CHAIR 5. NOGUCHI TABLE

- A. INDOOR GARDEN WITH STAIRS LEADING DOWN THE RESET ROOM
- **B.** FLOATING LOUNGE & RAINDROPS REPRESENTS THE ELEMENT OF WATER | STEEL TREE REPRESENTS THE ELEMENT OF EARTH







BATHROOM WITH RAIN SHOWER IN THE CENTER





PAJAMA LOUNGE SLEEPING PODS



#### BRIEF

REDESIGN AND REFRESH THE INTERIOR SPACE OF BARNET FAIR BARBERSHOP. THE PRIMARY FUNCTION SHOULD BE PRACTICALLY MOTIVATED, AND GIVE THE BARBERS A GREAT SPACE TO WORK AND CLIENTS A GREAT SPACE TO BE IN.

#### CONCEPT

LOCATED IN THE HEART OF CAPE TOWN, BARNET FAIR IS A CONTEMPORARY AND EDGY BARBER SHOP THAT HAS BECOME THE GO-TO DESTINATION FOR STYLISH MEN WHO WANT TO STAY AHEAD OF THE GAME.







WAITING AREA





#### BARNET FAIR MATERIALS

1. THE RUG COMPANY 2. PENDANT YANKO DESIGN 3. CUSTOM MADE SOFA 4. WALL SCONE GEDNBO 5. ROLY POLY CHAIR 6. WALLPAPER CARA SAVAN



BARNET FAIR | FLOORPLAN NTS

07 ON Q CUBE DELEVOPMENT

## BRIEF

CUBE DEVELOPERS ARE LOOKING BEAUTIFULLY DESIGNED AND CURATED SHOW APARTMENTS IN ORDER FOR CLIENTS TO SELECT THEIR