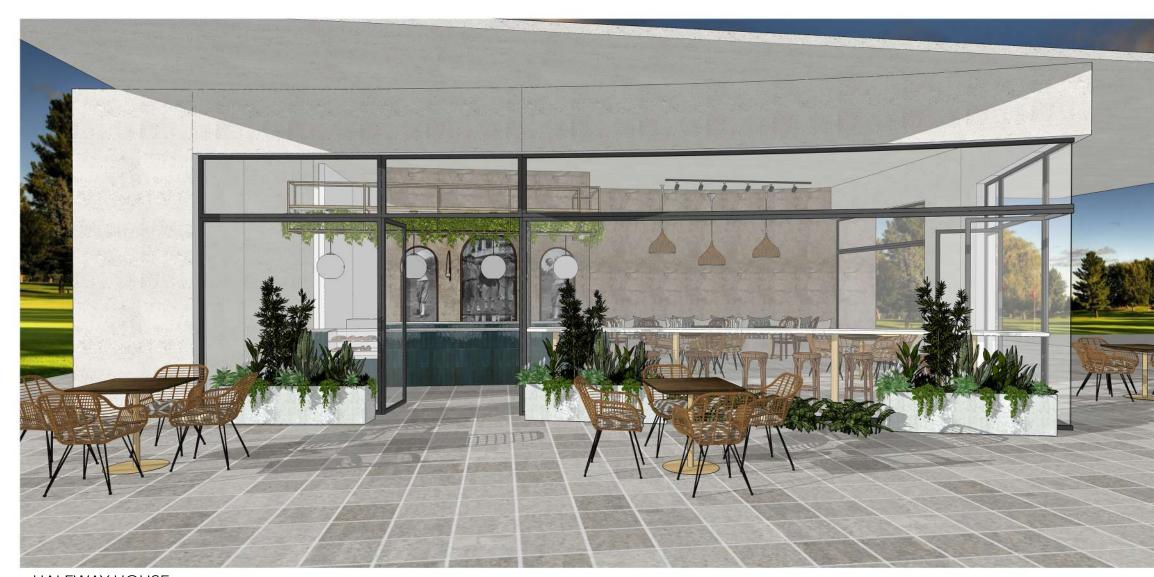

#### BRIEF

LUXURY HOSPITALITY BRAND, AND DEVELOPERS TINTSWALO, HAVE APPOINTED ARCHITECT NEAL SACHS, TO REDESIGN THE EXISTING WESTLAKE GOLF CLUBHOUSE. REIMAGINE, DESIGN AND CURATE THE INTERIOR OF THIS EXCITING, NEW AND REAL SPACE, BRINGING AN ORIGINAL DESIGN AESTHETIC TO THE TABLE.

HALFWAY HOUSE

1. RIMBA WEYLANDTS 2. ASHANTI CHAIR WEYLANDS 3. MAUL LOUNGE SET MON 4. TULUM LOUNGER WEYLANDS 5. COFFEE TABLE WEYLANDS 6. ARMCHAIR WEYLANDS 7. HERTEX HAUS

HALFWAY HOUSE SN.