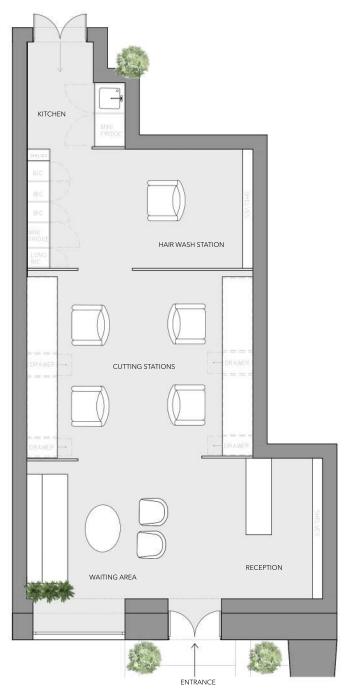

#### BRIEF

REDESIGN AND REFRESH THE INTERIOR SPACE OF BARNET FAIR BARBERSHOP. THE PRIMARY FUNCTION SHOULD BE PRACTICALLY MOTIVATED, AND GIVE THE BARBERS A GREAT SPACE TO WORK AND CLIENTS A GREAT SPACE TO BE IN.

#### CONCEPT

LOCATED IN THE HEART OF CAPE TOWN, BARNET FAIR IS A CONTEMPORARY AND EDGY BARBER SHOP THAT HAS BECOME THE GO-TO DESTINATION FOR STYLISH MEN WHO WANT TO STAY AHEAD OF THE GAME.

WAITING AREA

#### BARNET FAIR MATERIALS

1. THE RUG COMPANY 2. PENDANT YANKO DESIGN 3. CUSTOM MADE SOFA 4. WALL SCONE GEDNBO 5. ROLY POLY CHAIR 6. WALLPAPER CARA SAVAN

BARNET FAIR | FLOORPLAN NTS

07 ON Q CUBE DELEVOPMENT