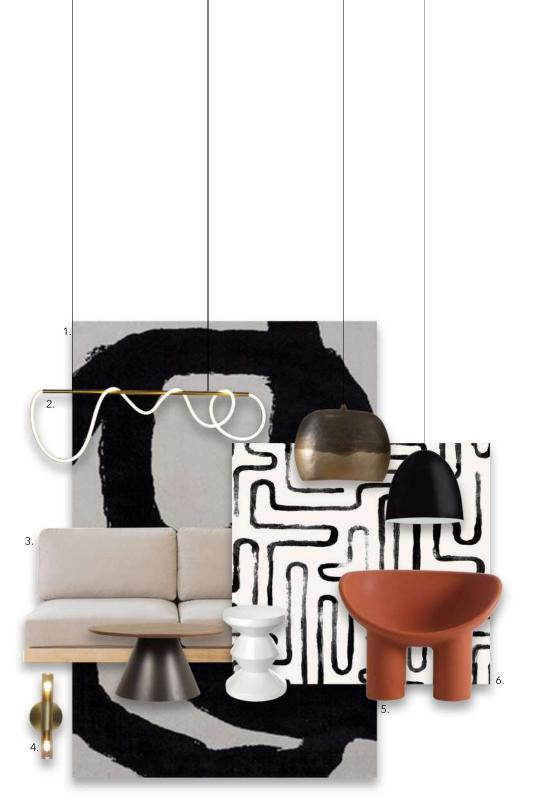

#### BARNET FAIR MATERIALS

1. THE RUG COMPANY 2. PENDANT YANKO DESIGN 3. CUSTOM MADE SOFA 4. WALL SCONE GEDNBO 5. ROLY POLY CHAIR 6. WALLPAPER CARA SAVAN

BARNET FAIR | FLOORPLAN NTS

07 ON Q CUBE DELEVOPMENT