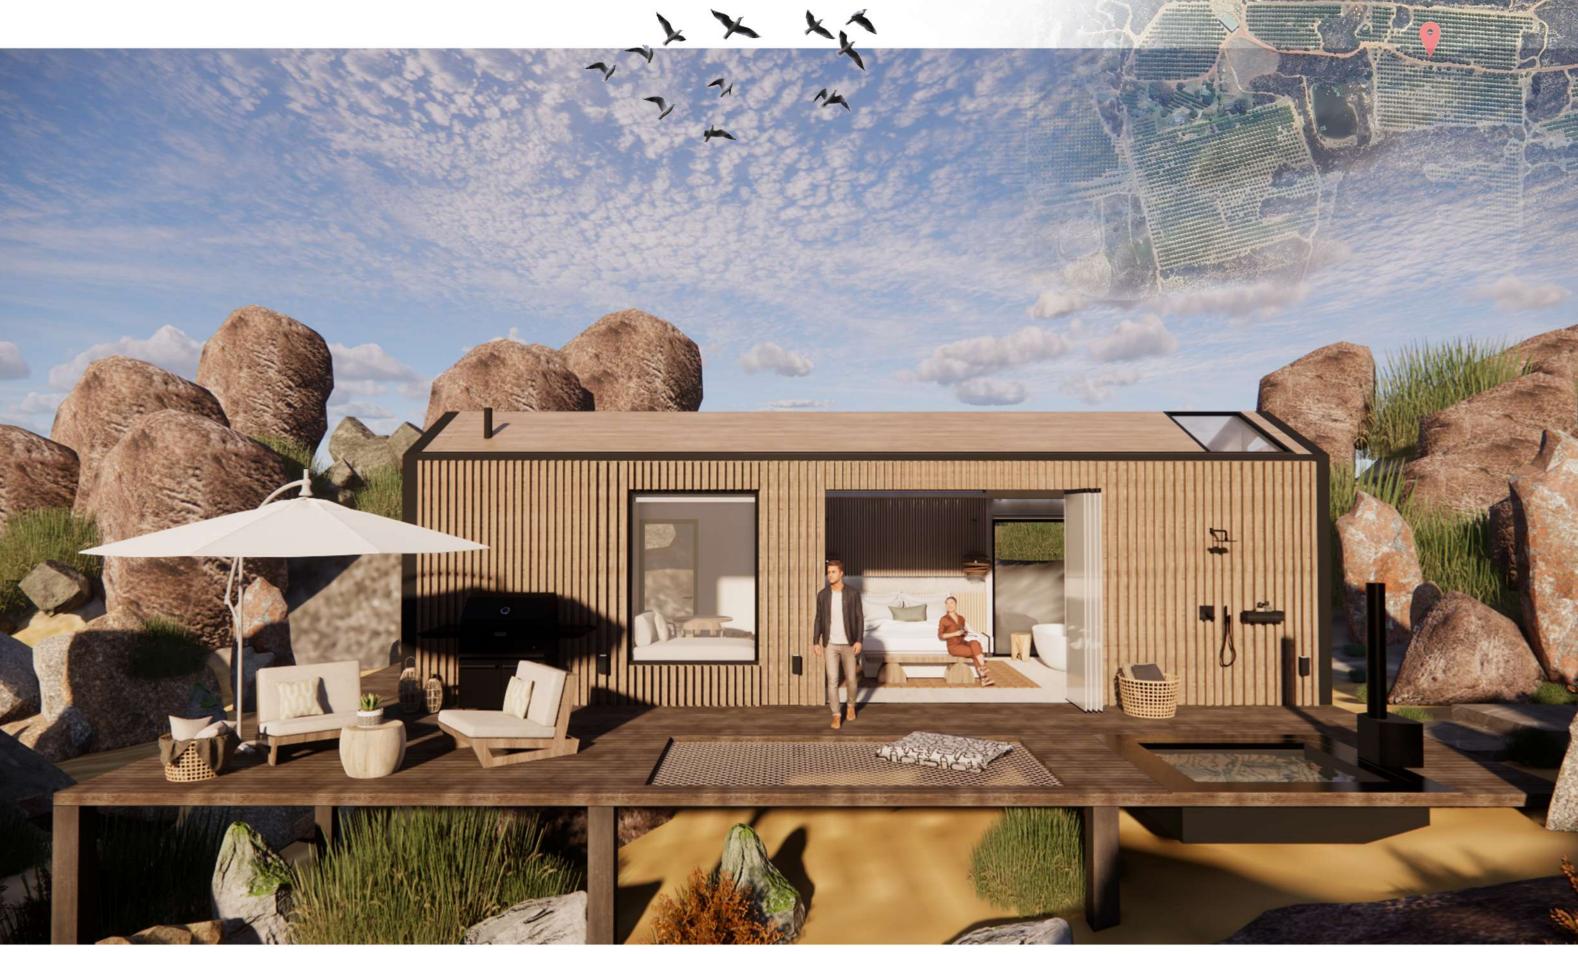

# BRIEF

DESIGN TIME STUDENTS HAVE BEEN GIVEN A UNIQUE OP-PORTUNITY TO CREATE A UNIQUE AND INNOVATIVE CABIN DESIGN FOR STAY UNIQUE.

# CONCEPT

LOCATION IS LUXURY, THAT IS WHY WE DECIDED TO PLACE OUR CABIN AT THE BREATHTAKING WATERFALL FARM SITUATED IN CITRUSDAL. DRAWING INSPIRATION FROM THE SURROUNDINGS LIKE THE FYNBOS AND THE ROCKY MOUNTAINS WE HAVE DECIDED TO USE A NATURAL COLOUR PALLET AND MATERIALS.

CABIN IN CITRUSDAL AT THE WATERFALL FARM

KITCHEN | READING NOOK WITH STORAGE SPACE UNDERNEATH

1. JUTE RUG FROM ROWLEY AND HUGHES 2. VUTI CHAIR FROM WOOD BENDER 3. KEANE BENCH 4. FIRE PIT RH 5. SANTIAGO GRAY WICKER 6. REYES TEAK LOUNGE CHAIR RH 7. OUTDOOR STOOL CARTE & BARREL