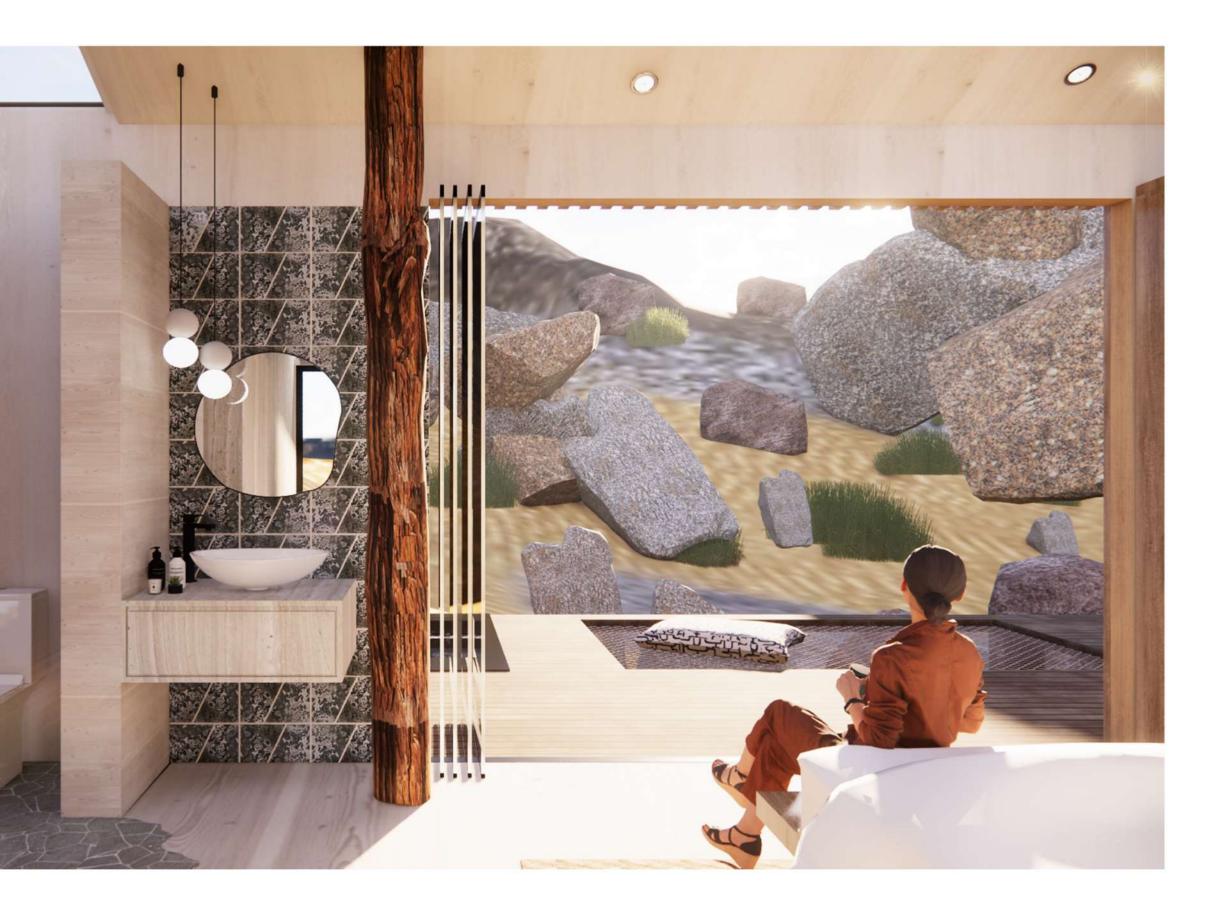

B. BATHROOM WITH DOUBLE SHOWER BEHIND THE WALL

- A. OUTDOOR PATIO WITH LOUNGE, RELAXING NET, TUB AND OUT-DOOR SHOWER
- B. VIEW OF THE SHOWER LOOKING TO THE OUTSIDE

KITCHEN CUPBOARD DETAIL

KITCHEN DETAIL ELEVATION NTS