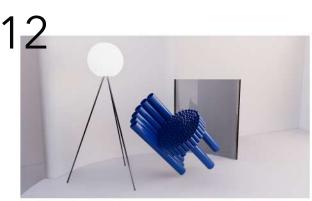

# 12.

# PRODUCT DESIGN

## BRIEF

DECOREX LOOKS FORWARD TO COLLABORATING WITH INNOVATIVE DESIGNERS WHO ARE COMMITTED TO SUSTAINABLE DESIGN PRINCIPLES AND CREATING FUNCTIONAL AND VISUALLY APPEALING CHAIRS USING WASTE MATERIALS.

# CONCEPT

BLAUW CHAIR, AN ECO FRIENDLY, UPCYCLED CHAIR. MY CHAIR DESIGN IS CONTEMPORARY AND LIGHT WEIGHT. A VERSATILE AND STYLISH ADDITION TO ANY SPACE.

SUSTAINABLE CHAIR MADE OUT OF PVC PIPES