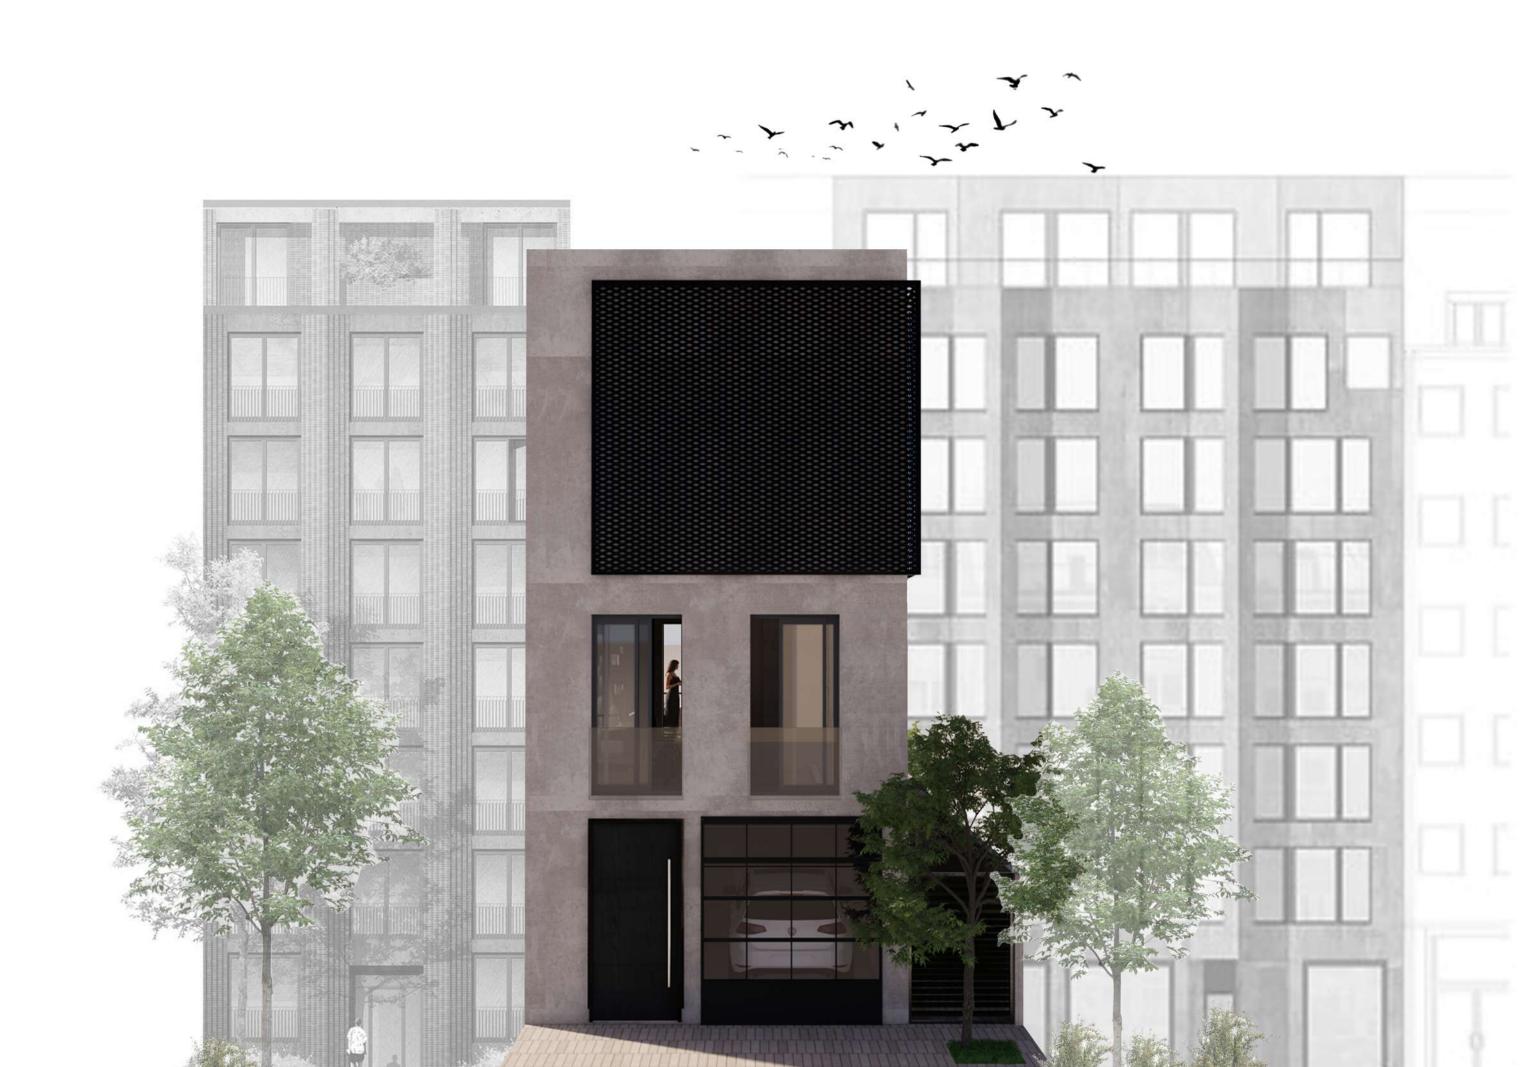

#### **BRIEF**

DESIGN AN APARTMENT ACCORDING TO YOUR OWN STYLE IN CAPE TOWN. THE APARTMENT SHOULD BE THREE STORIES WITH A ROOFTOP AREA. THE PROPERTY IS CHARACTERIZED BY IT'S ELONGATED AND NARROW SHAPE, WITH IT'S ENTRANCE LOCATED AT THE SHORTER END FACING THE STREET.

## CONCEPT

DESIGNED AS A EXQUISITE BLEND OF DARK AND LIGHT ELE-MENTS, THIS APARTMENT SHOWCASES A HARMONIOUS UNION OF NATURAL MATERIALS. LIGHT OAK WOOD, STEEL AND STONE INFUSE AN ORGANIC ESSENCE, WHILE AMPLE NATURAL LIGHT BATHES THE SPACE IN A SERENE AURA. THIS TRANQUIL HAVEN OFFERS RELAXATION AFTER A BUSY DAY AND DOUBLES AS AN INVITING VENUE FOR HOSTING LOVED ONES.