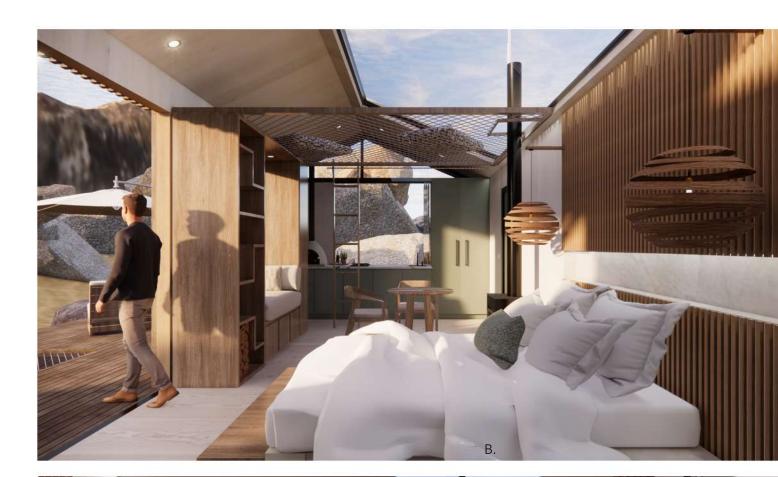

# CONCEPT

LOCATION IS LUXURY, THAT IS WHY WE DECIDED TO PLACE OUR CABIN AT THE BREATHTAKING WATERFALL FARM SITUATED IN CITRUSDAL. DRAWING INSPIRATION FROM THE SURROUNDINGS LIKE THE FYNBOS AND THE ROCKY MOUNTAINS WE HAVE DECIDED TO USE A NATURAL COLOUR PALLET AND MATERIALS.

CABIN IN CITRUSDAL AT THE WATERFALL FARM

KITCHEN | READING NOOK WITH STORAGE SPACE UNDERNEATH

1. JUTE RUG FROM ROWLEY AND HUGHES 2. VUTI CHAIR FROM WOOD BENDER 3. KEANE BENCH 4. FIRE PIT RH 5. SANTIAGO GRAY WICKER 6. REYES TEAK LOUNGE CHAIR RH 7. OUTDOOR STOOL CARTE & BARREL