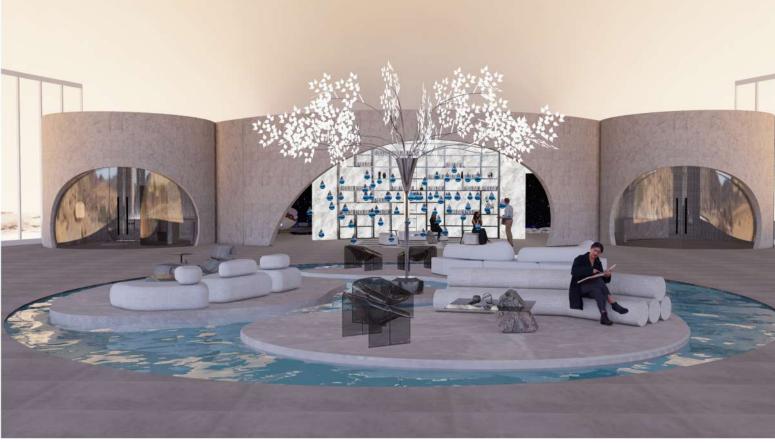

#### CONCEPT

IN THE QUIET TOWN OF KNYSNA, AT THE TOP OF THE HILL SITS HOUSE GESS. A HOUSE BUILT TO BE A HOME. ELE-GANTLY DESIGNED, THE INTERIORS CAREFULLY CURATED TO MAKE YOU FEEL CALM AND AT HOME. FINDING THE PERFECT BALANCE BETWEEN MODERN AND CLASSICAL.

HOUSE GESS IN FERNWOOD ESTATE, KNYSNA

A. FAMILY LOUNGE
B. OUTDOOR DINING

1. KEANE BENCH 2. RH ARMCAHIR 3. CECILY OUTDOOR STOOL

FERNWOOD FLOORPLAN NTS

DINING EXPERIENCE WITH PLANET PENDANTS

1. ETCETERA CHAIR 2. ZIETA PLOPP STOOL 3. SIDE TABLE VINCENZO DE COTIIS 4. WASSILY LOUNGE CHAIR 5. NOGUCHI TABLE

- A. INDOOR GARDEN WITH STAIRS LEADING DOWN THE RESET ROOM
- **B.** FLOATING LOUNGE & RAINDROPS REPRESENTS THE ELEMENT OF WATER | STEEL TREE REPRESENTS THE ELEMENT OF EARTH

BATHROOM WITH RAIN SHOWER IN THE CENTER