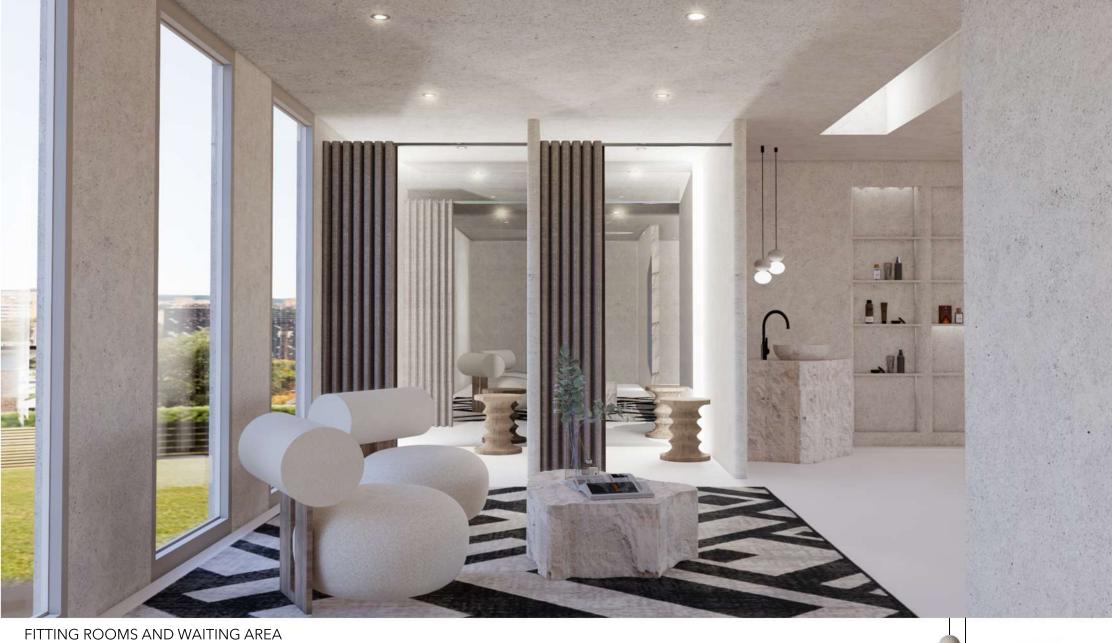

#### **BRIEF**

DESIGN AN APARTMENT ACCORDING TO YOUR OWN STYLE IN CAPE TOWN. THE APARTMENT SHOULD BE THREE STORIES WITH A ROOFTOP AREA. THE PROPERTY IS CHARACTERIZED BY IT'S ELONGATED AND NARROW SHAPE, WITH IT'S ENTRANCE LOCATED AT THE SHORTER END FACING THE STREET.

## CONCEPT

DESIGNED AS A EXQUISITE BLEND OF DARK AND LIGHT ELE-MENTS, THIS APARTMENT SHOWCASES A HARMONIOUS UNION OF NATURAL MATERIALS. LIGHT OAK WOOD, STEEL AND STONE INFUSE AN ORGANIC ESSENCE, WHILE AMPLE NATURAL LIGHT BATHES THE SPACE IN A SERENE AURA. THIS TRANQUIL HAVEN OFFERS RELAXATION AFTER A BUSY DAY AND DOUBLES AS AN INVITING VENUE FOR HOSTING LOVED ONES.

A. DINING AND LOUNGEB. LOUNGE AND CLOAK ROOM

TETRAPOD 3D TILE DETAIL

FIRST FLOOR | FLOOR PLAN NTS

HOME OFFICE WALKING OUT ONTO THE GARDEN

GROUND FLOOR FLOOR PLAN NTS

MAIN BEDROOM & BATHROOM