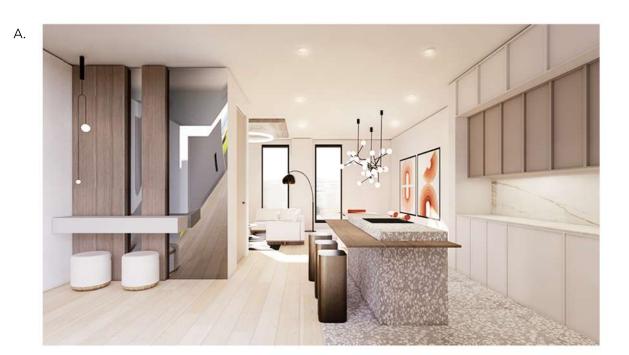

#### CONCEPT

ALPHA HOUSE IS A VERSATILE AND DYNAMIC BUILDING WITH A WIDE RANGE OF AMENITIES. A COMBINATION OF CO-WORKING SPACES, COFFEE SHOPS, APARTMENTS & A ROOFTOP BAR/ RESTAURANT CREATES A SENSE OF COMMUNITY & PROVIDES MANY OPPORTUNITIES FOR SOCIALIZING & NETWORKING. THE LOBBY'S CONTEMPORARY DESIGN WITH CLEAN LINES & LIT UP WALL PANELS CREATES A BRIGHT & WELCOMING SPACE. ALPHA HOUSE IS DESIGNED WITH THE GOAL OF CREATING A VIBRANT & DYMAMIC ENVIRONMENT THAT MEETS THE NEEDS OF MANY DIFFERENT TYPES OF PEOPLE.

RECEPTION AND WAITING AREA

RECEPTION AND WAITING AREA

LIFTS GOING UP TO APARTMENTS AND ROOFTOP BAR

APARTMENT | LOUNGE AND DINING

- A. ENTRANCE AND KITCHEN
- B. KITCHEN AND DINING
- C. BEDROOM AND EN SUITE