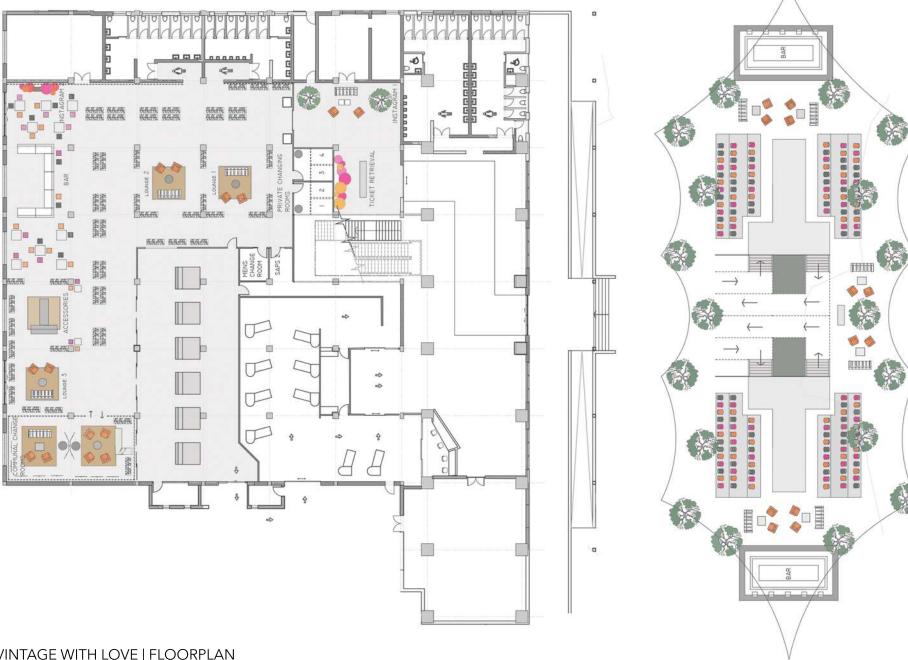

ITCHEN CUPBOARDS, PG BISON | 7. COLORADO DUNE, NEOLITH, KITCHEN COUNTER | 8. SEATING, HERTEX, NATURAL | 9. SEATING, HERTEX, MIST



STAY UNIQUE CABIN FLOORPLAN NTS





#### BRI

YOU HAVE BEEN APPROACHED BY THE VINTAGE WITH LOVE TEAM AND HAVE BEEN TASKED WITH DESIGNING THEIR NEXT SHOW STOPPING EVENT AT THE CAPE TOWN CRUISE TERMINAL AT THE V&A WATERFRONT.

### CONCEPT

VINTAGE WITH LOVE IS A NON-PROFIT ORGANIZATION THAT SPECIALIZES IN HIGH END SECOND HAND CLOTHING AND ACCESSORIES AT PRICES THAT SUIT EVERYONES PURSE. WE WANTED TO CREATE A SPACE THAT CELEBRATES THE VERY MEANING OF THIS ORGANIZATION WHICH IS LOVE. WE HAVE USED COLOURS THAT EVOKE EMOTION WITH PLAYFUL STRIPES AND DISCO BALLS. A SPACE THAT IS HIGH END AND CELEBRATES THE SHOPPER.





SECTION OF FASHION TENT

FASHION TENT RUNWAY



VINTAGE WITH LOVE | FLOORPLAN NTS

# 11. WESTLAKE GOLF COURSE

#### BRIEF

LUXURY HOSPITALITY BRAND, AND DEVELOPERS TINTSWALO, HAVE APPOINTED ARCHITECT NEAL SACHS, TO REDESIGN THE EXISTING WESTLAKE GOLF CLUBHOUSE. REIMAGINE, DESIGN AND CURATE THE INTERIOR OF THIS EXCITING, NEW AND REAL SPACE, BRINGING AN ORIGINAL DESIGN AESTHETIC TO THE TABLE.



HALFWAY HOUSE



1. RIMBA WEYLANDTS 2. ASHANTI CHAIR WEYLANDS 3. MAUL LOUNGE SET MON 4. TULUM LOUNGER WEYLANDS 5. COFFEE TABLE WEYLANDS 6. ARMCHAIR WEYLANDS 7. HERTEX HAUS





HALFWAY HOUSE SN.





# 12.

# PRODUCT DESIGN

## BRIEF

DECOREX LOOKS FORWARD TO COLLABORATING WITH INNOVATIVE DESIGNERS WHO ARE COMMITTED TO SUSTAINABLE DESIGN PRINCIPLES AND CREATING FUNCTIONAL AND VISUALLY APPEALING CHAIRS USING WASTE MATERIALS.

# CONCEPT

BLAUW CHA