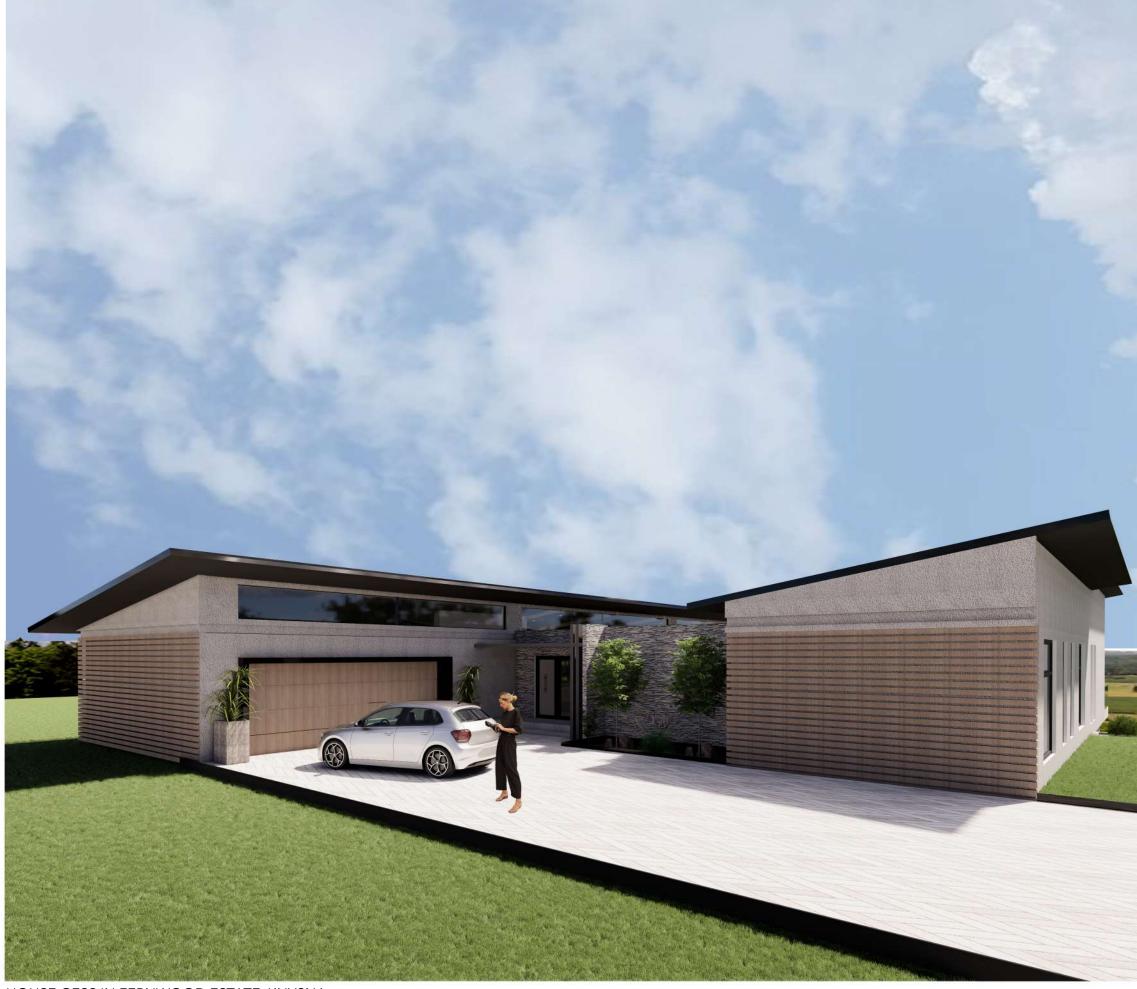

#### BRIEF

DESIGN A HOUSE IN FERNWOOD ESTATE, KNYSNA. THIS HOME NEEDS TO ACCOMMODATE A FAMILY, BUT FOR AN OLDER COUPLE. KEITH AGED 60 AND KIM AGED 57. THEY HAVE TWO ADULT CHILDREN THAT LIVE OVERSEAS AND THE HOME NEEDS TO ACCOMMODATE THEM AND ANY GUESTS THAT MAY VISIT.

#### CONCEPT

IN THE QUIET TOWN OF KNYSNA, AT THE TOP OF THE HILL SITS HOUSE GESS. A HOUSE BUILT TO BE A HOME. ELE-GANTLY DESIGNED, THE INTERIORS CAREFULLY CURATED TO MAKE YOU FEEL CALM AND AT HOME. FINDING THE PERFECT BALANCE BETWEEN MODERN AND CLASSICAL.