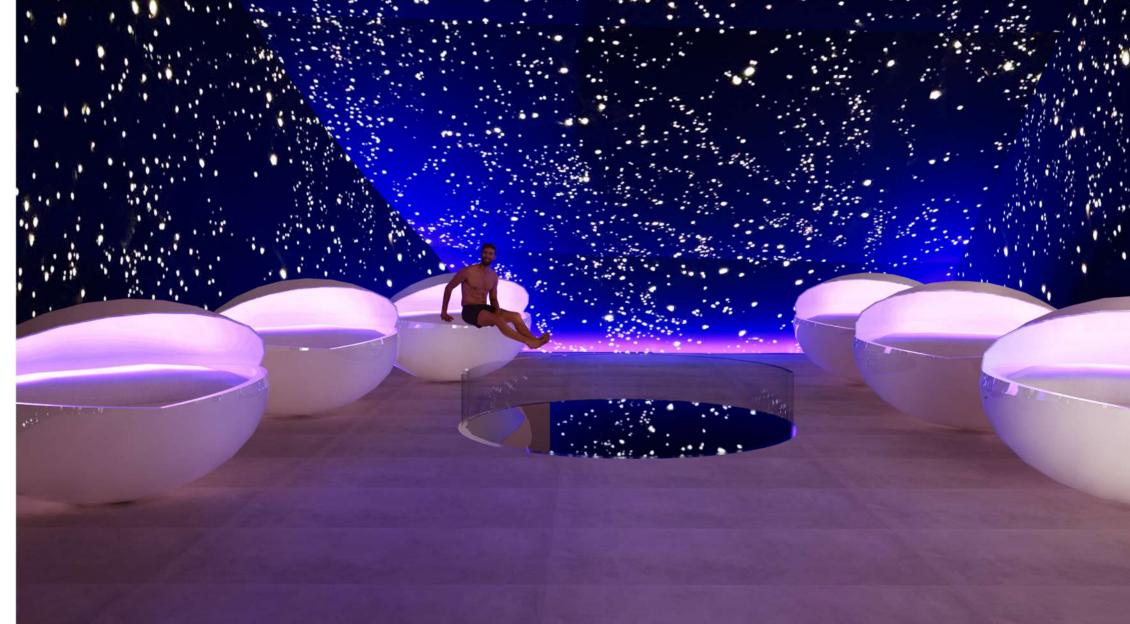

QUIET TOWN OF KNYSNA, AT THE TOP OF THE HILL SITS HOUSE GESS. A HOUSE BUILT TO BE A HOME. ELE-GANTLY DESIGNED, THE INTERIORS CAREFULLY CURATED TO MAKE YOU FEEL CALM AND AT HOME. FINDING THE PERFECT BALANCE BETWEEN MODERN AND CLASSICAL.



HOUSE GESS IN FERNWOOD ESTATE, KNYSNA















A. FAMILY LOUNGE
B. OUTDOOR DINING





1. KEANE BENCH 2. RH ARMCAHIR 3. CECILY OUTDOOR STOOL





FERNWOOD FLOORPLAN NTS







DINING EXPERIENCE WITH PLANET PENDANTS



1. ETCETERA CHAIR 2. ZIETA PLOPP STOOL 3. SIDE TABLE VINCENZO DE COTIIS 4. WASSILY LOUNGE CHAIR 5. NOGUCHI TABLE

- A. INDOOR GARDEN WITH STAIRS LEADING DOWN THE RESET ROOM
- **B.** FLOATING LOUNGE & RAINDROPS REPRESENTS THE ELEMENT OF WATER | STEEL TREE REPRESENTS THE ELEMENT OF EARTH







BATHROOM WITH RAIN SHOWER IN THE CENTER





PAJAMA LOUNGE SLEEPING PODS



#### BRIEF

REDESIGN AND REFRESH THE INTERIOR SPACE OF BARNET FAIR BARBERSHOP. THE PRIMARY FUNCTION SHOULD BE PRACTICALLY MOTIVATED, AND GIVE THE BARBERS A GREAT SPACE TO WORK AND CLIENTS A GREAT SPACE TO BE IN.

#### CONCEPT

LOCATED IN THE HEART OF CAPE TOWN, BARNET FAIR IS A CONTEMPORARY AND EDGY BARBER SHOP THAT HAS BECOME THE GO-TO DESTINATION FOR STYLISH MEN WHO WANT TO STAY AHEAD OF THE GAME.







WAITING AREA





#### BARNET FAIR MATERIALS

1. THE RUG COMPANY 2. PENDANT YANKO DESIGN 3. CUSTOM MADE SOFA 4. WALL SCONE GEDNBO 5. ROLY POLY CHAIR 6. WALLPAPER CARA SAVAN



BARNET FAIR | FLOORPLAN NTS

07 ON Q CUBE DELEVOPMENT

## BRIEF

CUBE DEVELOPERS ARE LOOKING BEAUTIFULLY DESIGNED AND CURATED SHOW APARTMENTS IN ORDER FOR CLIENTS TO SELECT THEIR CH