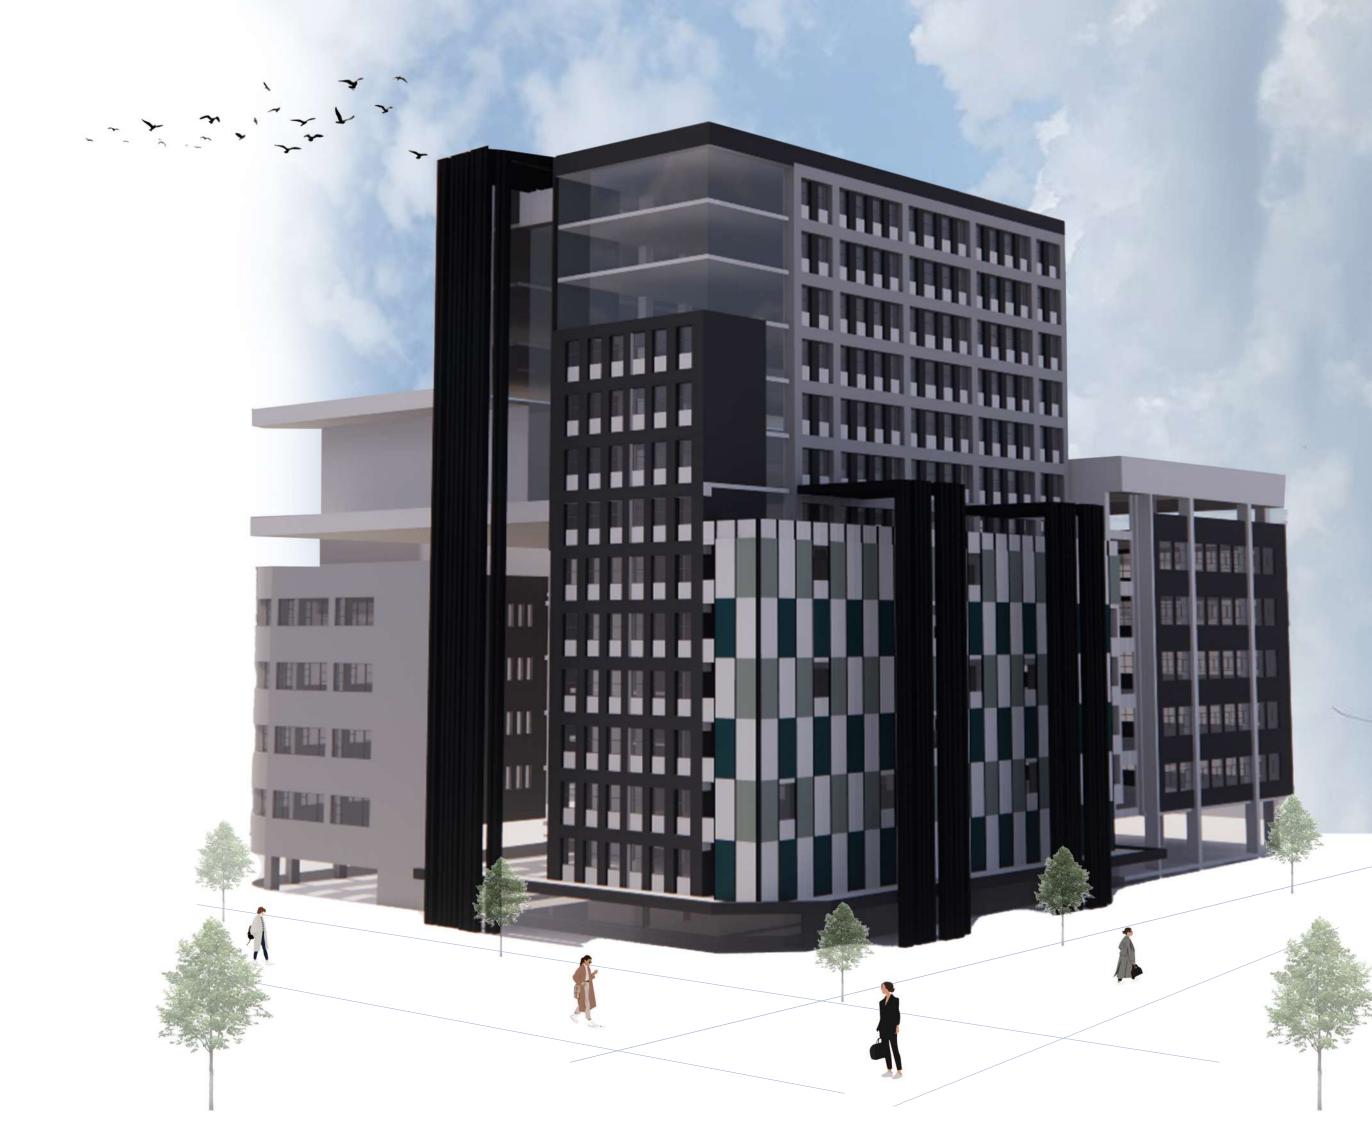

#### BRIEF

DESIGN TIME STUDENTS HAVE TO PUT TOGETHER A DESIGN SCOPE FOR THE CITY BLOCK FRONTING STRAND, LOOP, AND BREE STREET. THINK RESIDENTIAL CONVERSION, NEW OFFICES, CAMPUS, HOTEL, HOSTEL ETC - THE WORLD IS YOUR OYSTER.

#### CONCEPT

ALPHA HOUSE IS A VERSATILE AND DYNAMIC BUILDING WITH A WIDE RANGE OF AMENITIES. A COMBINATION OF CO-WORKING SPACES, COFFEE SHOPS, APARTMENTS & A ROOFTOP BAR/ RESTAURANT CREATES A SENSE OF COMMUNITY & PROVIDES MANY OPPORTUNITIES FOR SOCIALIZING & NETWORKING. THE LOBBY'S CONTEMPORARY DESIGN WITH CLEAN LINES & LIT UP WALL PANELS CREATES A BRIGHT & WELCOMING SPACE. ALPHA HOUSE IS DESIGNED WITH THE GOAL OF CREATING A VIBRANT & DYMAMIC ENVIRONMENT THAT MEETS THE NEEDS OF MANY DIFFERENT TYPES OF PEOPLE.