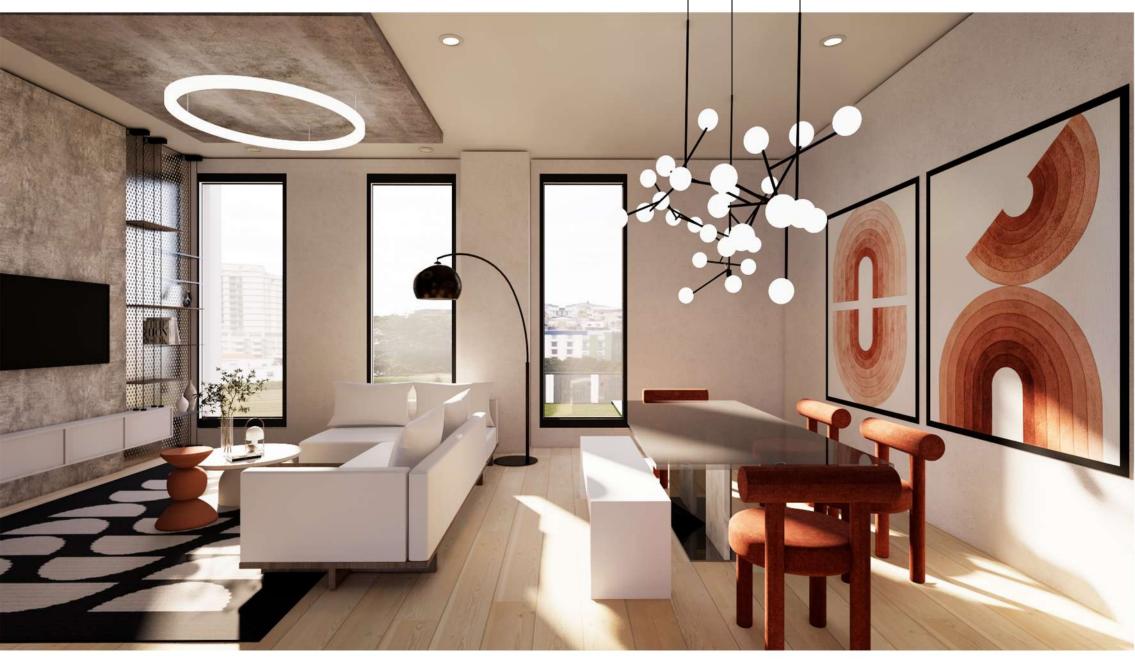

## CONCEPT

DESIGNED AS A EXQUISITE BLEND OF DARK AND LIGHT ELE-MENTS, THIS APARTMENT SHOWCASES A HARMONIOUS UNION OF NATURAL MATERIALS. LIGHT OAK WOOD, STEEL AND STONE INFUSE AN ORGANIC ESSENCE, WHILE AMPLE NATURAL LIGHT BATHES THE SPACE IN A SERENE AURA. THIS TRANQUIL HAVEN OFFERS RELAXATION AFTER A BUSY DAY AND DOUBLES AS AN INVITING VENUE FOR HOSTING LOVED ONES.

A. DINING AND LOUNGEB. LOUNGE AND CLOAK ROOM

TETRAPOD 3D TILE DETAIL

FIRST FLOOR | FLOOR PLAN NTS

HOME OFFICE WALKING OUT ONTO THE GARDEN

GROUND FLOOR FLOOR PLAN NTS

MAIN BEDROOM & BATHROOM