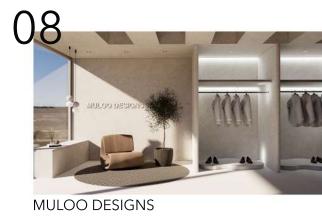

EN SUITE BATHROOM

1.STOOL 2. HIPPO CHAIR NORR11 3. GEAR TABLE NORR11 4. CARVED STOOL WEYLANDTS

ON Q | FLOORPLAN NTS

08. MULOO DESIGNS

# BRIEF

DESIGN AN ON TREND RETAIL STORE WITH AN EYE-CATCHING WINDOW DISPLAY THAT WILL DRAW CUSTOMERS INTO YOUR UNIQUE STORE. YOUR DESIGN SHOULD PUSH BOUNDRIES AND BE NOTHING SHORT OF A MEMORABLE EXPERIENCE.

## CONCEPT

A CONTEMPORARY BOUTIQUE RETAIL STORE NESTLED IN SOFT, CREAM-COLOURED WALLS. PERFECTLY CURATED A SELECTION OF CLOTHES, GENTLE SOAPS AND LUXURIOUS HAND CREAMS. EMBRACING THE SOOTHING AMBIENCE OF STONE AND BEIGE HUES, YOU WILL FEEL AN INSTANT SENSE OF TRANQUILITY.

#### MULOO DESIGNS MATERIALS

1. PENDANT STUDIO DAVIDPOMPA | 2. WOMAG TILE | 3. NEO-LITH | 4. OILED OAK PG BISON | 5. NEOLITH

1. HIPPO CHAIR NORR11 2. BELLWEATHER TOOL RH 3. STONE COFFEE TABLE 4. DAVID POMPA PENDANTS 5. COWRIE LOUNGE CHAIR