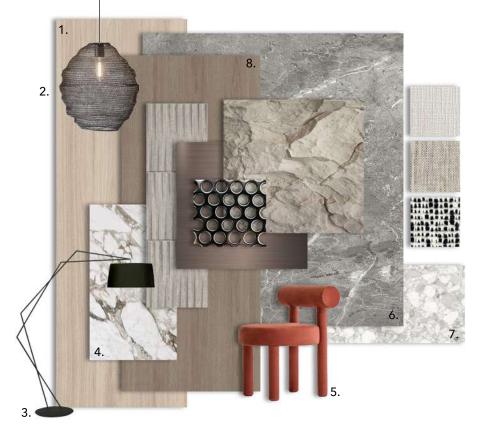

#### **BOXED APARTMENT MATERIALS**

1. MELAWOOD SUPAMATT, CONGO, PG BISON, CUPBOARDS | 2. KITCHEN COUNTERTOP, CAESARSTONE, BIANCO DRIFT | 3. BATHROOM TILES, WOMAG, CLOUD | 4. APARTMENT FLOORING, ONA OGGIE | 5. NEOLITH, COLORADO DUNES, BATHROOM COUNTERTOP | 6. PG BISON, TREVISO, CUPBOARDS | 7. STONE WALL CLADDING, GENSTONE | 8. LIMEWASH PAINT | 9. TETRAPOD 3D TILE, MAKHNO, KITCHEN BACKSPLASH | 10. SOFT MATERIAL, HERTEX