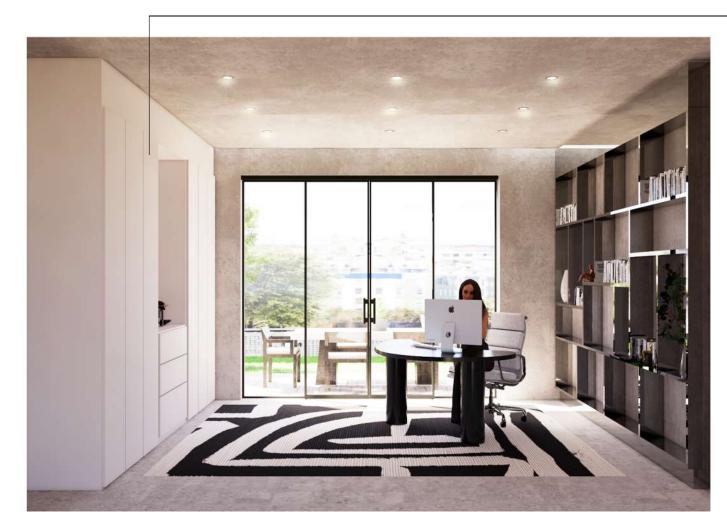

## CONCEPT

DESIGNED AS A EXQUISITE BLEND OF DARK AND LIGHT ELE-MENTS, THIS APARTMENT SHOWCASES A HARMONIOUS UNION OF NATURAL MATERIALS. LIGHT OAK WOOD, STEEL AND STONE INFUSE AN ORGANIC ESSENCE, WHILE AMPLE NATURAL LIGHT BATHES THE SPACE IN A SERENE AURA. THIS TRANQUIL HAVEN OFFERS RELAXATION AFTER A BUSY DAY AND DOUBLES AS AN INVITING VENUE FOR HOSTING LOVED ONES.

A. DINING AND LOUNGEB. LOUNGE AND CLOAK ROOM

TETRAPOD 3D TILE DETAIL

FIRST FLOOR | FLOOR PLAN NTS

HOME OFFICE WALKING OUT ONTO THE GARDEN

GROUND FLOOR FLOOR PLAN NTS

MAIN BEDROOM & BATHROOM