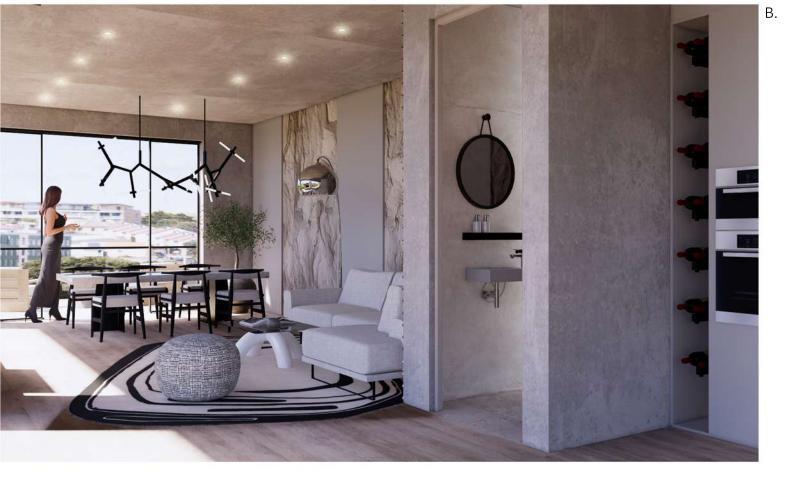

A. DINING AND LOUNGEB. LOUNGE AND CLOAK ROOM

TETRAPOD 3D TILE DETAIL

FIRST FLOOR | FLOOR PLAN NTS

HOME OFFICE WALKING OUT ONTO THE GARDEN

GROUND FLOOR FLOOR PLAN NTS

MAIN BEDROOM & BATHROOM