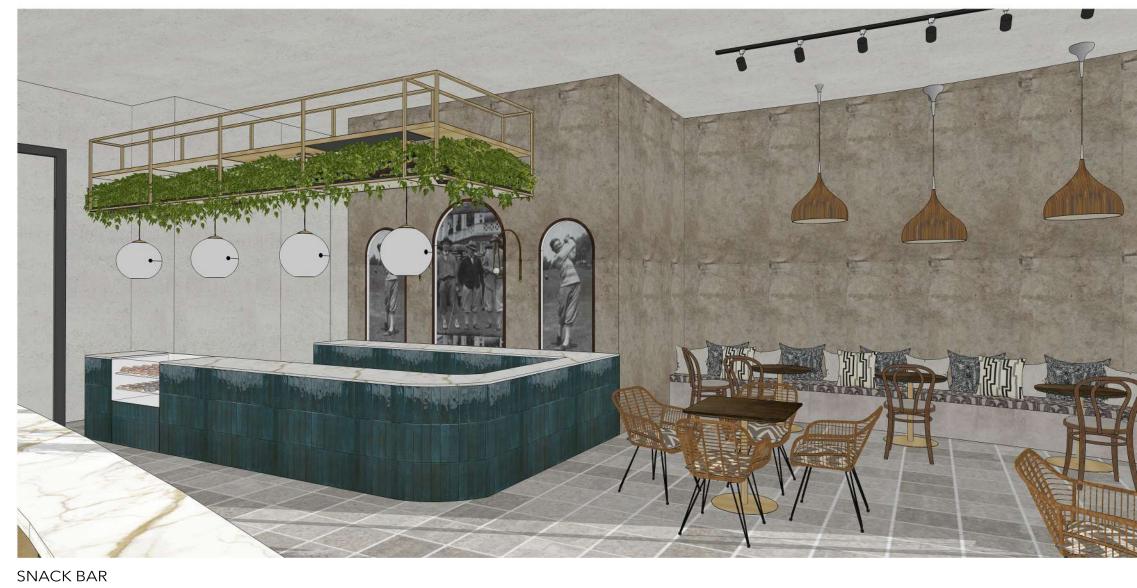

#### BRIEF

LUXURY HOSPITALITY BRAND, AND DEVELOPERS TINTSWALO, HAVE APPOINTED ARCHITECT NEAL SACHS, TO REDESIGN THE EXISTING WESTLAKE GOLF CLUBHOUSE. REIMAGINE, DESIGN AND CURATE THE INTERIOR OF THIS EXCITING, NEW AND REAL SPACE, BRINGING AN ORIGINAL DESIGN AESTHETIC TO THE TABLE.

HALFWAY HOUSE

1. RIMBA WEYLANDTS 2. ASHANTI CHAIR WEYLANDS 3. MAUL LOUNGE SET MON 4. TULUM LOUNGER WEYLANDS 5. COFFEE TABLE WEYLANDS 6. ARMCHAIR WEYLANDS 7. HERTEX HAUS

HALFWAY HOUSE SN.