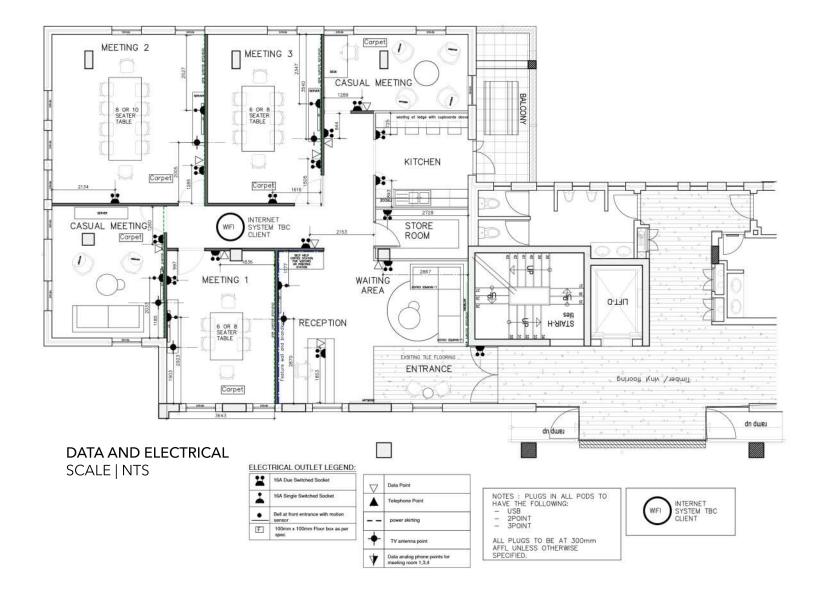

E. REIMAGINE, DESIGN AND CURATE THE INTERIOR OF THIS EXCITING, NEW AND REAL SPACE, BRINGING AN ORIGINAL DESIGN AESTHETIC TO THE TABLE.



HALFWAY HOUSE



1. RIMBA WEYLANDTS 2. ASHANTI CHAIR WEYLANDS 3. MAUL LOUNGE SET MON 4. TULUM LOUNGER WEYLANDS 5. COFFEE TABLE WEYLANDS 6. ARMCHAIR WEYLANDS 7. HERTEX HAUS





HALFWAY HOUSE SN.





# 12.

# PRODUCT DESIGN

## BRIEF

DECOREX LOOKS FORWARD TO COLLABORATING WITH INNOVATIVE DESIGNERS WHO ARE COMMITTED TO SUSTAINABLE DESIGN PRINCIPLES AND CREATING FUNCTIONAL AND VISUALLY APPEALING CHAIRS USING WASTE MATERIALS.

# CONCEPT

BLAUW CHAIR, AN ECO FRIENDLY, UPCYCLED CHAIR. MY CHAIR DESIGN IS CONTEMPORARY AND LIGHT WEIGHT. A VERSATILE AND STYLISH ADDITION TO ANY SPACE.







SUSTAINABLE CHAIR MADE OUT OF PVC PIPES

# WORKING DRAWING PACKAGE













DOORS AND WINDOW SCHEDULE SCALE | NTS