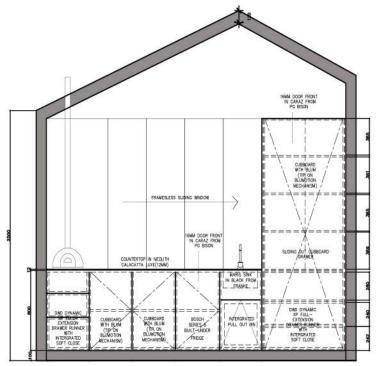

B. BATHROOM WITH DOUBLE SHOWER BEHIND THE WALL

- A. OUTDOOR PATIO WITH LOUNGE, RELAXING NET, TUB AND OUT-DOOR SHOWER
- B. VIEW OF THE SHOWER LOOKING TO THE OUTSIDE

KITCHEN CUPBOARD DETAIL

KITCHEN DETAIL ELEVATION NTS