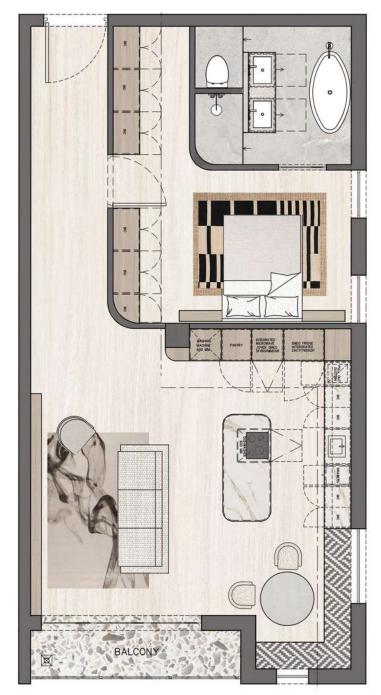

RECEPTION AND WAITING AREA

RECEPTION AND WAITING AREA

LIFTS GOING UP TO APARTMENTS AND ROOFTOP BAR

APARTMENT | LOUNGE AND DINING

- A. ENTRANCE AND KITCHEN
- B. KITCHEN AND DINING
- C. BEDROOM AND EN SUITE

TABLE SEATING ——

ROOFTOP LOUNGE

BOXWOOD APRTMENTS FLOORPLAN NTS

#### **BRIEF**

DESIGN AN APARTMENT ACCORDING TO YOUR OWN STYLE IN CAPE TOWN. THE APARTMENT SHOULD BE THREE STORIES WITH A ROOFTOP AREA. THE PROPERTY IS CHARACTERIZED BY IT'S ELONGATED AND NARROW SHAPE, WITH IT'S ENTRANCE LOCATED AT THE SHORTER END FACING THE STREET.

## CONCEPT

DESIGNED AS A EXQUISITE BLEND OF DARK AND LIGHT ELE-MENTS, THIS APARTMENT SHOWCASES A HARMONIOUS UNION OF NATURAL MATERIALS. LIGHT OAK WOOD, STEEL AND STONE INFUSE AN ORGANIC ESSENCE, WHILE AMPLE NATURAL LIGHT BATHES THE SPACE IN A SERENE AURA. THIS TRANQUIL HAVEN OFFERS RELAXATION AFTER A BUSY DAY AND DOUBLES AS AN INVITING VENUE FOR HOSTING LOVED ONES.

A. DINING AND LOUNGEB. LOUNGE AND CLOAK ROOM

TETRAPOD 3D TILE DETAIL

FIRST FLOOR | FLOOR PLAN NTS

HOME OFFICE WALKING OUT ONTO THE GARDEN

GROUND FLOOR FLOOR PLAN NTS

MAIN BEDROOM & BATHROOM

#### **BOXED APARTMENT MATERIALS**

1. MELAWOOD SUPAMATT, CONGO, PG BISON, CUPBOARDS | 2. KITCHEN COUNTERTOP, CAESARSTONE, BIANCO DRIFT | 3. BATHROOM TILES, WOMAG, CLOUD | 4. APARTMENT FLOORING, ONA OGGIE | 5. NEOLITH, COLORADO DUNES, BATHROOM COUNTERTOP | 6. PG BISON, TREVISO, CUPBOARDS | 7. STONE WALL CLADDING, GENSTONE | 8. LIMEWASH PAINT | 9. TETRAPOD 3D TILE, MAKHNO, KITCHEN BACKSPLASH | 10. SOFT MATERIAL, HERTEX