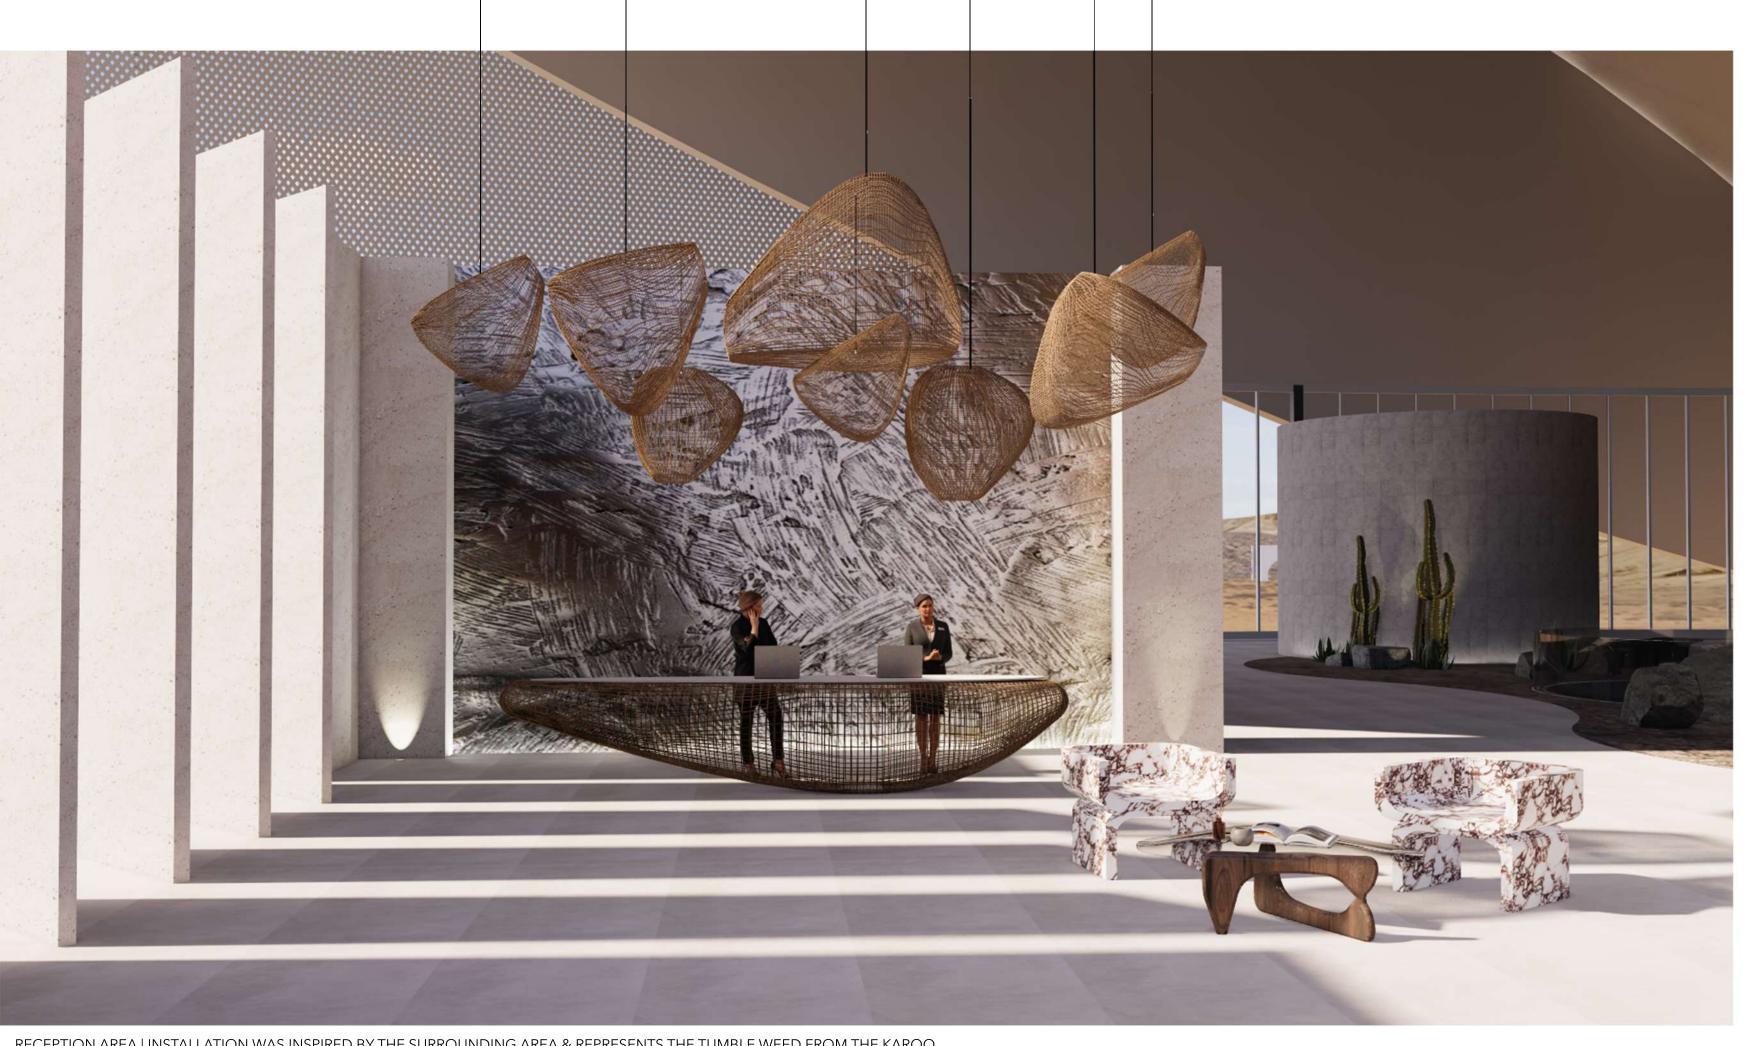

#### CONCEPT

ALPHA HOUSE IS A VERSATILE AND DYNAMIC BUILDING WITH A WIDE RANGE OF AMENITIES. A COMBINATION OF CO-WORKING SPACES, COFFEE SHOPS, APARTMENTS & A ROOFTOP BAR/ RESTAURANT CREATES A SENSE OF COMMUNITY & PROVIDES MANY OPPORTUNITIES FOR SOCIALIZING & NETWORKING. THE LOBBY'S CONTEMPORARY DESIGN WITH CLEAN LINES & LIT UP WALL PANELS CREATES A BRIGHT & WELCOMING SPACE. ALPHA HOUSE IS DESIGNED WITH THE GOAL OF CREATING A VIBRANT & DYMAMIC ENVIRONMENT THAT MEETS THE NEEDS OF MANY DIFFERENT TYPES OF PEOPLE.

RECEPTION AND WAITING AREA

RECEPTION AND WAITING AREA

LIFTS GOING UP TO APARTMENTS AND ROOFTOP BAR

APARTMENT | LOUNGE AND DINING

- A. ENTRANCE AND KITCHEN
- B. KITCHEN AND DINING
- C. BEDROOM AND EN SUITE