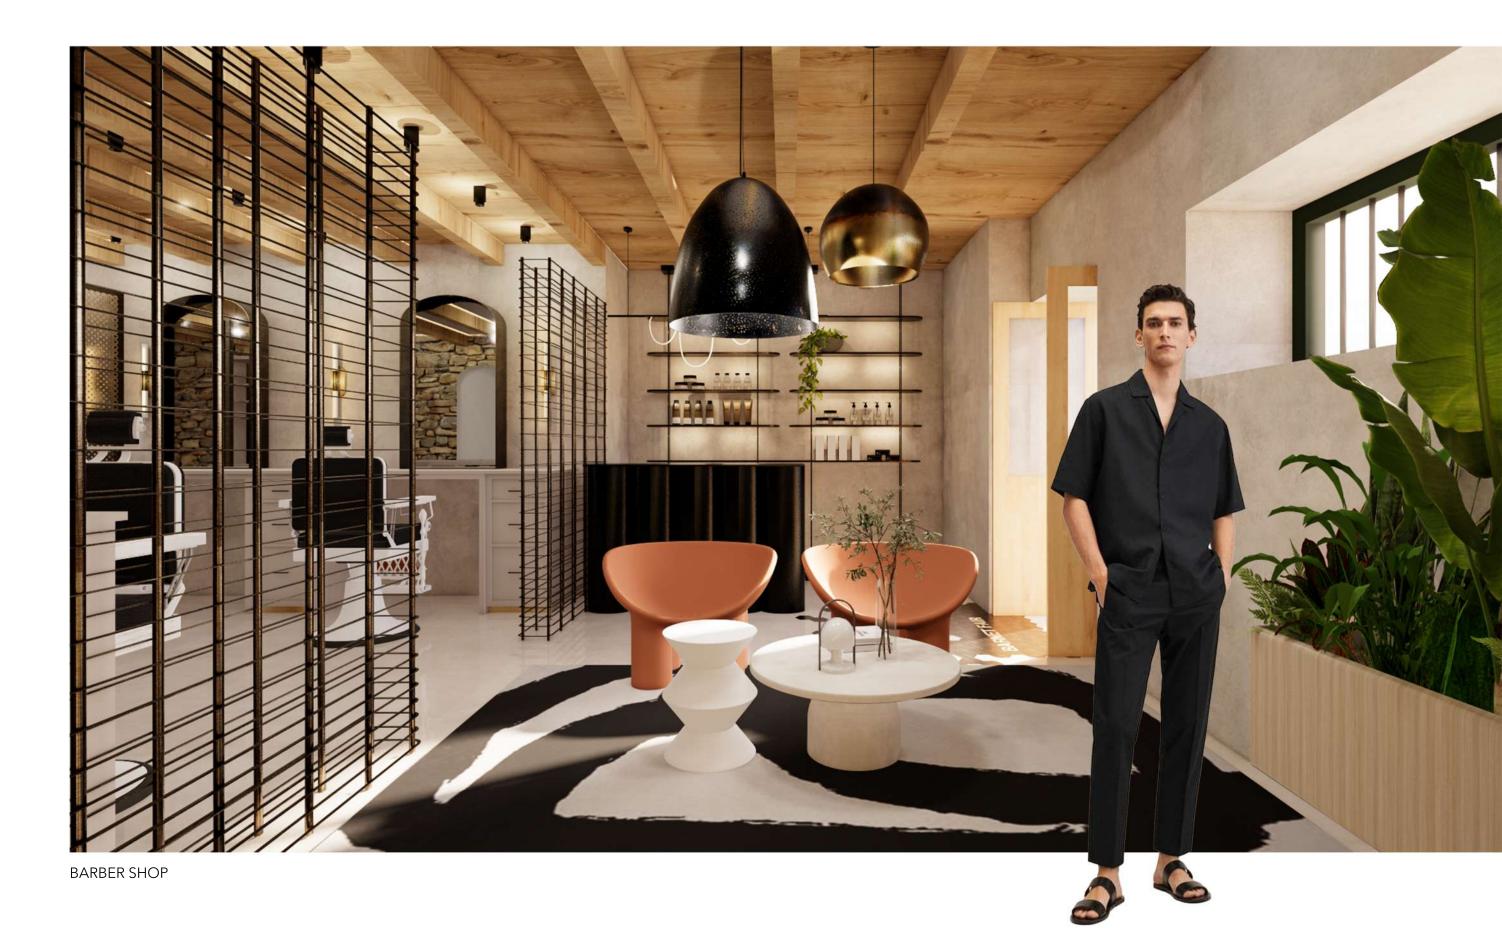

#### BRIEF

REDESIGN AND REFRESH THE INTERIOR SPACE OF BARNET FAIR BARBERSHOP. THE PRIMARY FUNCTION SHOULD BE PRACTICALLY MOTIVATED, AND GIVE THE BARBERS A GREAT SPACE TO WORK AND CLIENTS A GREAT SPACE TO BE IN.

#### CONCEPT

LOCATED IN THE HEART OF CAPE TOWN, BARNET FAIR IS A CONTEMPORARY AND EDGY BARBER SHOP THAT HAS BECOME THE GO-TO DESTINATION FOR STYLISH MEN WHO WANT TO STAY AHEAD OF THE GAME.

WAITING AREA

#### BARNET FAIR MATERIALS

1. THE RUG COMPANY 2. PENDANT YANKO DESIGN 3. CUSTOM MADE SOFA 4. WALL SCONE GEDNBO 5. ROLY POLY CHAIR 6. WALLPAPER CARA SAVAN

BARNET FAIR | FLOORPLAN NTS

07 ON Q CUBE DELEVOPMENT