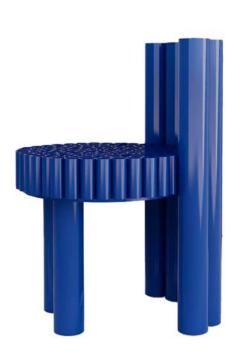

## BRIEF

DECOREX LOOKS FORWARD TO COLLABORATING WITH INNOVATIVE DESIGNERS WHO ARE COMMITTED TO SUSTAINABLE DESIGN PRINCIPLES AND CREATING FUNCTIONAL AND VISUALLY APPEALING CHAIRS USING WASTE MATERIALS.

# CONCEPT

BLAUW CHAIR, AN ECO FRIENDLY, UPCYCLED CHAIR. MY CHAIR DESIGN IS CONTEMPORARY AND LIGHT WEIGHT. A VERSATILE AND STYLISH ADDITION TO ANY SPACE.

SUSTAINABLE CHAIR MADE OUT OF PVC PIPES