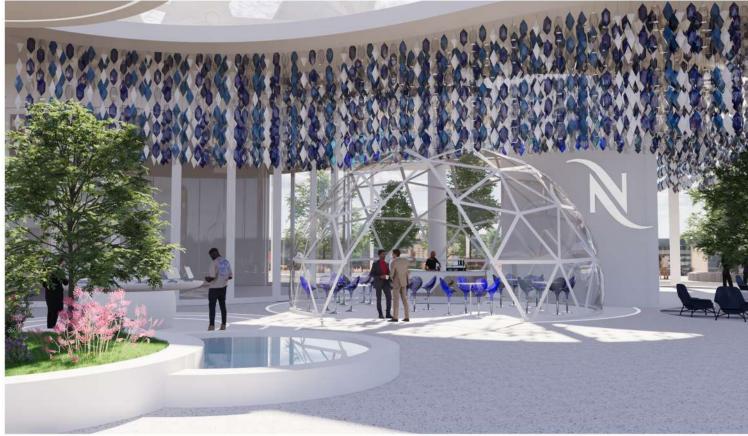

FERNWOOD

PRODUCT DESIGN

DESIGNERS ARE INVITED BY CAPE TOWN 2040 AND OUR FUTURE CITIES TO CREATE A CONCEPTUAL AND FUNCTIONAL DESIGN FOR A SPORTS CENTER LOCATED IN NATES PARK. THE SPORTS CENTER WILL FUNCTION AS A CLUBHOUSE FOR ALL CURRENT AND UPCOMING URBAN SPORTS FACILITIES IN THE PARK. THE BUILDING SHOULD BE A SUSTAINABLE, INCLUSIVE LEGACY FOR FUTURE GENERATIONS.

I DREW INSPIRATION FROM THE KING PROTEA. THE FLOWER SYMBOLIZES DIVERSITY, CHANGE AND COURAGE. THE STRUCTURE IS SHAPED LIKE THE KING PROTEA, WITH THE CENTER BEING A GLASS DOME LIKE STRUCTURE WITH SOLAR FILM, THIS HELPS REDUCE 78% OF THE SUNS HEAT. THIS HIGH-RISE STRUCTURE IS A SHOW STOPPING CONVERSATION STARTER.

SPORTCENTRE INSPIRED BY THE KING PROTEA

WELCOME AREA | INTERACTIVE AR STATION | RETAIL

1. KNOLL SAARINEN WOMB CHAIR 2. KARL SPRINGER FREE FROM LOW TABLE 3. POLIFORM LE CLUB ARMCHAIR 4. GRIP ARCHIVES LEMANOOSH

A. INTERACTIVE AUGMENTED REALITY INFORMATION STATION

B. COFFEE SHOP