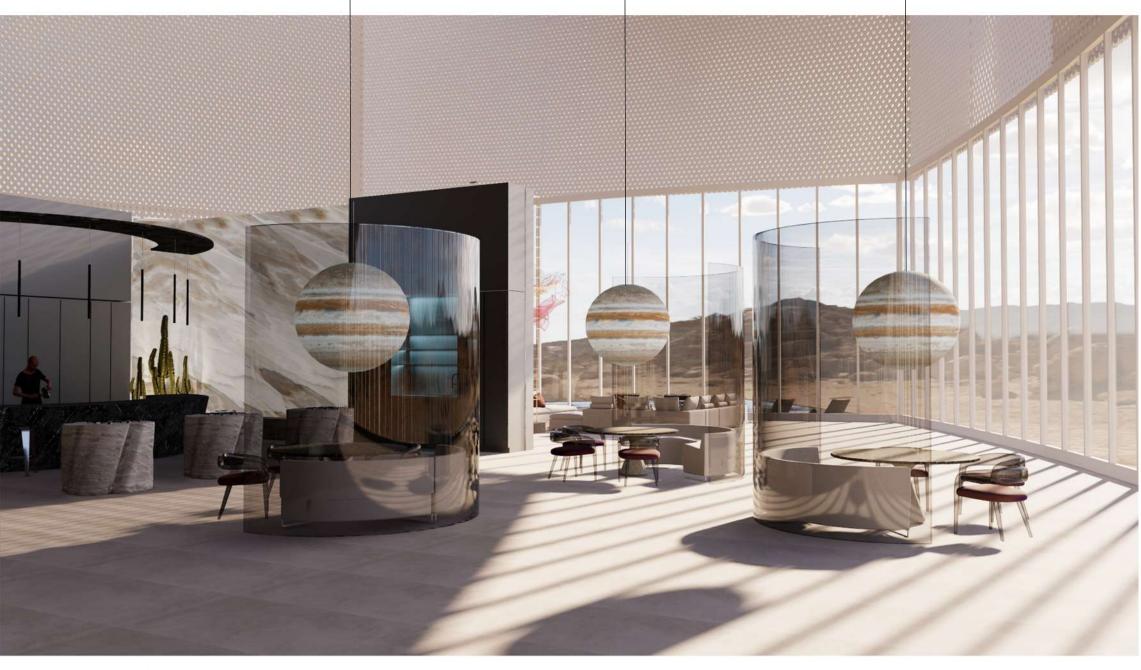

RECEPTION AND WAITING AREA

RECEPTION AND WAITING AREA

LIFTS GOING UP TO APARTMENTS AND ROOFTOP BAR

APARTMENT | LOUNGE AND DINING

- A. ENTRANCE AND KITCHEN
- B. KITCHEN AND DINING
- C. BEDROOM AND EN SUITE

TABLE SEATING ——

ROOFTOP LOUNGE

BOXWOOD APRTMENTS FLOORPLAN NTS