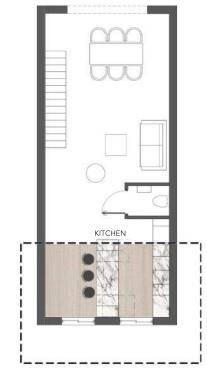

TABLE SEATING ——

ROOFTOP LOUNGE

BOXWOOD APRTMENTS FLOORPLAN NTS

## CONCEPT

DESIGNED AS A EXQUISITE BLEND OF DARK AND LIGHT ELE-MENTS, THIS APARTMENT SHOWCASES A HARMONIOUS UNION OF NATURAL MATERIALS. LIGHT OAK WOOD, STEEL AND STONE INFUSE AN ORGANIC ESSENCE, WHILE AMPLE NATURAL LIGHT BATHES THE SPACE IN A SERENE AURA. THIS TRANQUIL HAVEN OFFERS RELAXATION AFTER A BUSY DAY AND DOUBLES AS AN INVITING VENUE FOR HOSTING LOVED ONES.