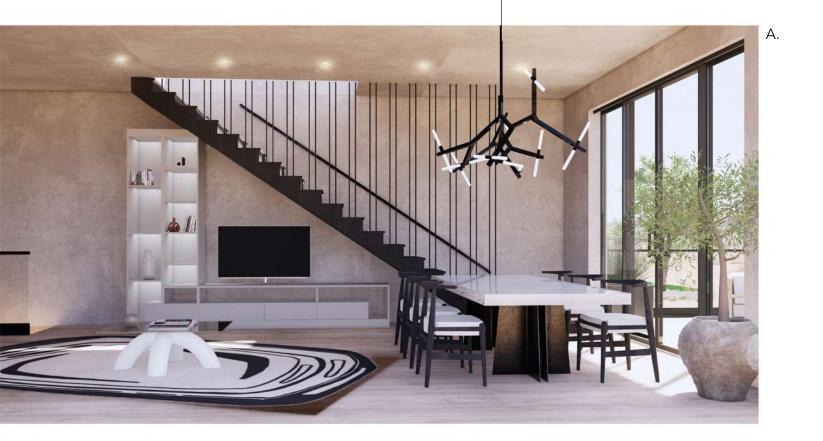

## CONCEPT

DESIGNED AS A EXQUISITE BLEND OF DARK AND LIGHT ELE-MENTS, THIS APARTMENT SHOWCASES A HARMONIOUS UNION OF NATURAL MATERIALS. LIGHT OAK WOOD, STEEL AND STONE INFUSE AN ORGANIC ESSENCE, WHILE AMPLE NATURAL LIGHT BATHES THE SPACE IN A SERENE AURA. THIS TRANQUIL HAVEN OFFERS RELAXATION AFTER A BUSY DAY AND DOUBLES AS AN INVITING VENUE FOR HOSTING LOVED ONES.

A. DINING AND LOUNGEB. LOUNGE AND CLOAK ROOM

TETRAPOD 3D TILE DETAIL

FIRST FLOOR | FLOOR PLAN NTS

HOME OFFICE WALKING OUT ONTO THE GARDEN

GROUND FLOOR FLOOR PLAN NTS

MAIN BEDROOM & BATHROOM