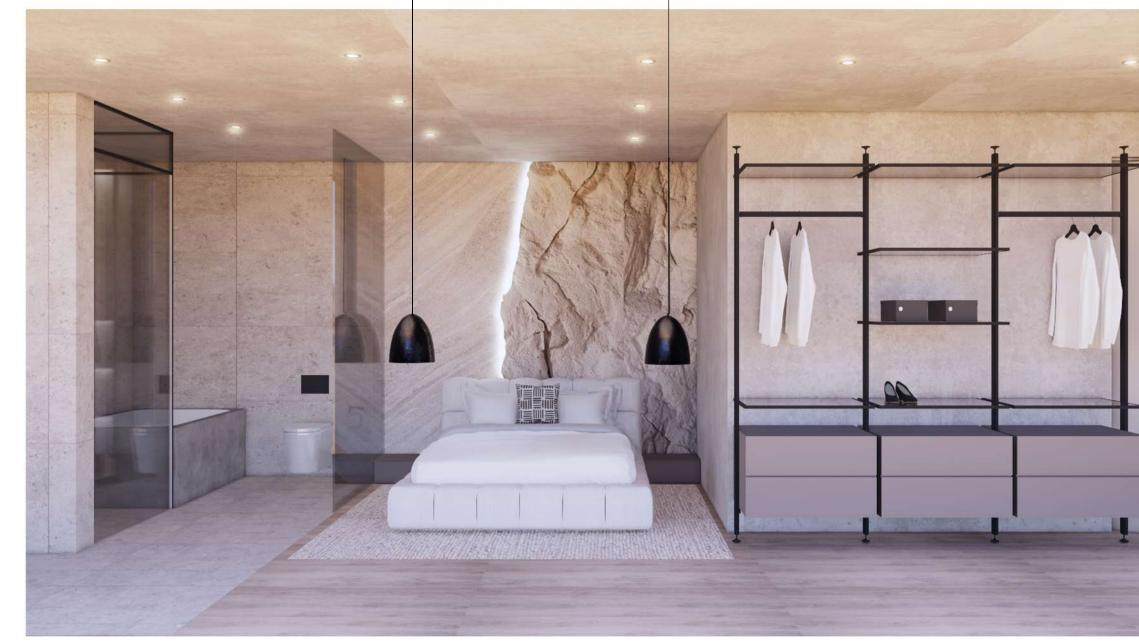

#### BRIEF

DESIGN A HOUSE IN FERNWOOD ESTATE, KNYSNA. THIS HOME NEEDS TO ACCOMMODATE A FAMILY, BUT FOR AN OLDER COUPLE. KEITH AGED 60 AND KIM AGED 57. THEY HAVE TWO ADULT CHILDREN THAT LIVE OVERSEAS AND THE HOME NEEDS TO ACCOMMODATE THEM AND ANY GUESTS THAT MAY VISIT.

#### CONCEPT

IN THE QUIET TOWN OF KNYSNA, AT THE TOP OF THE HILL SITS HOUSE GESS. A HOUSE BUILT TO BE A HOME. ELE-GANTLY DESIGNED, THE INTERIORS CAREFULLY CURATED TO MAKE YOU FEEL CALM AND AT HOME. FINDING THE PERFECT BALANCE BETWEEN MODERN AND CLASSICAL.

HOUSE GESS IN FERNWOOD ESTATE, KNYSNA

A. FAMILY LOUNGE
B. OUTDOOR DINING

1. KEANE BENCH 2. RH ARMCAHIR 3. CECILY OUTDOOR STOOL

FERNWOOD FLOORPLAN NTS

DINING EXPERIENCE WITH PLANET PENDANTS

1. ETCETERA CHAIR 2. ZIETA PLOPP STOOL 3. SIDE TABLE VINCENZO DE COTIIS 4. WASSILY LOUNGE CHAIR 5. NOGUCHI TABLE

- A. INDOOR GARDEN WITH STAIRS LEADING DOWN THE RESET ROOM
- **B.** FLOATING LOUNGE & RAINDROPS REPRESENTS THE ELEMENT OF WATER | STEEL TREE REPRESENTS THE ELEMENT OF EARTH

BATHROOM WITH RAIN SHOWER IN THE CENTER