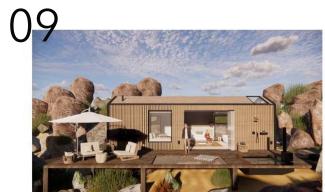

# BRIEF

DESIGN TIME STUDENTS HAVE BEEN GIVEN A UNIQUE OP-PORTUNITY TO CREATE A UNIQUE AND INNOVATIVE CABIN DESIGN FOR STAY UNIQUE.

# CONCEPT

LOCATION IS LUXURY, THAT IS WHY WE DECIDED TO PLACE OUR CABIN AT THE BREATHTAKING WATERFALL FARM SITUATED IN CITRUSDAL. DRAWING INSPIRATION FROM THE SURROUNDINGS LIKE THE FYNBOS AND THE ROCKY MOUNTAINS WE HAVE DECIDED TO USE A NATURAL COLOUR PALLET AND MATERIALS.

CABIN IN CITRUSDAL AT THE WATERFALL FARM

KITCHEN | READING NOOK WITH STORAGE SPACE UNDERNEATH

1. JUTE RUG FROM ROWLEY AND HUGHES 2. VUTI CHAIR FROM WOOD BENDER 3. KEANE BENCH 4. FIRE PIT RH 5. SANTIAGO GRAY WICKER 6. REYES TEAK LOUNGE CHAIR RH 7. OUTDOOR STOOL CARTE & BARREL