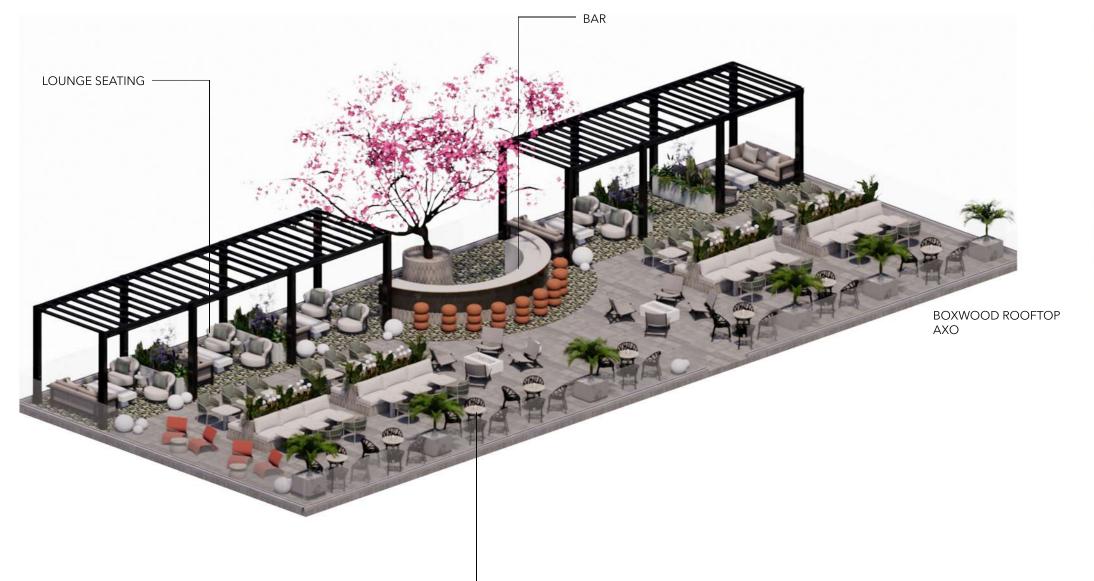

#### CONCEPT

ALPHA HOUSE IS A VERSATILE AND DYNAMIC BUILDING WITH A WIDE RANGE OF AMENITIES. A COMBINATION OF CO-WORKING SPACES, COFFEE SHOPS, APARTMENTS & A ROOFTOP BAR/ RESTAURANT CREATES A SENSE OF COMMUNITY & PROVIDES MANY OPPORTUNITIES FOR SOCIALIZING & NETWORKING. THE LOBBY'S CONTEMPORARY DESIGN WITH CLEAN LINES & LIT UP WALL PANELS CREATES A BRIGHT & WELCOMING SPACE. ALPHA HOUSE IS DESIGNED WITH THE GOAL OF CREATING A VIBRANT & DYMAMIC ENVIRONMENT THAT MEETS THE NEEDS OF MANY DIFFERENT TYPES OF PEOPLE.

RECEPTION AND WAITING AREA

RECEPTION AND WAITING AREA

LIFTS GOING UP TO APARTMENTS AND ROOFTOP BAR

APARTMENT | LOUNGE AND DINING

- A. ENTRANCE AND KITCHEN
- B. KITCHEN AND DINING
- C. BEDROOM AND EN SUITE

TABLE SEATING ——

ROOFTOP LOUNGE

BOXWOOD APRTMENTS FLOORPLAN NTS