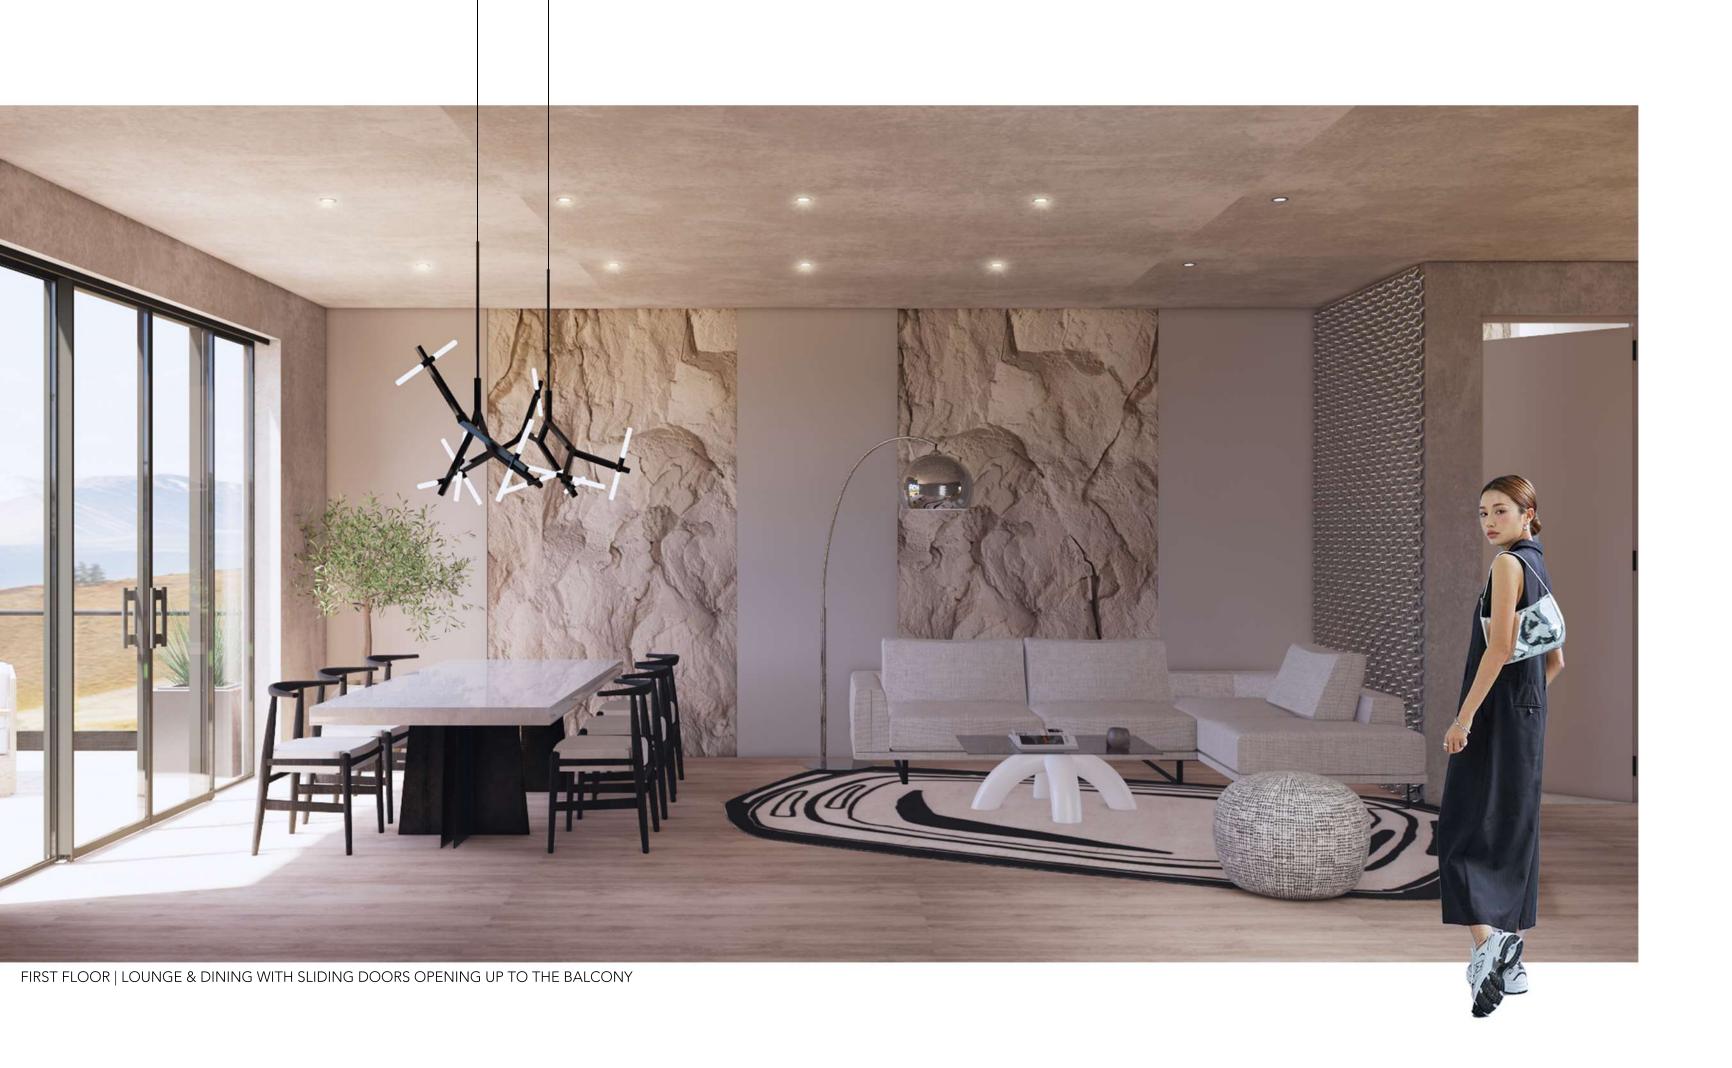

RECEPTION AND WAITING AREA

RECEPTION AND WAITING AREA

LIFTS GOING UP TO APARTMENTS AND ROOFTOP BAR

APARTMENT | LOUNGE AND DINING

- A. ENTRANCE AND KITCHEN
- B. KITCHEN AND DINING
- C. BEDROOM AND EN SUITE