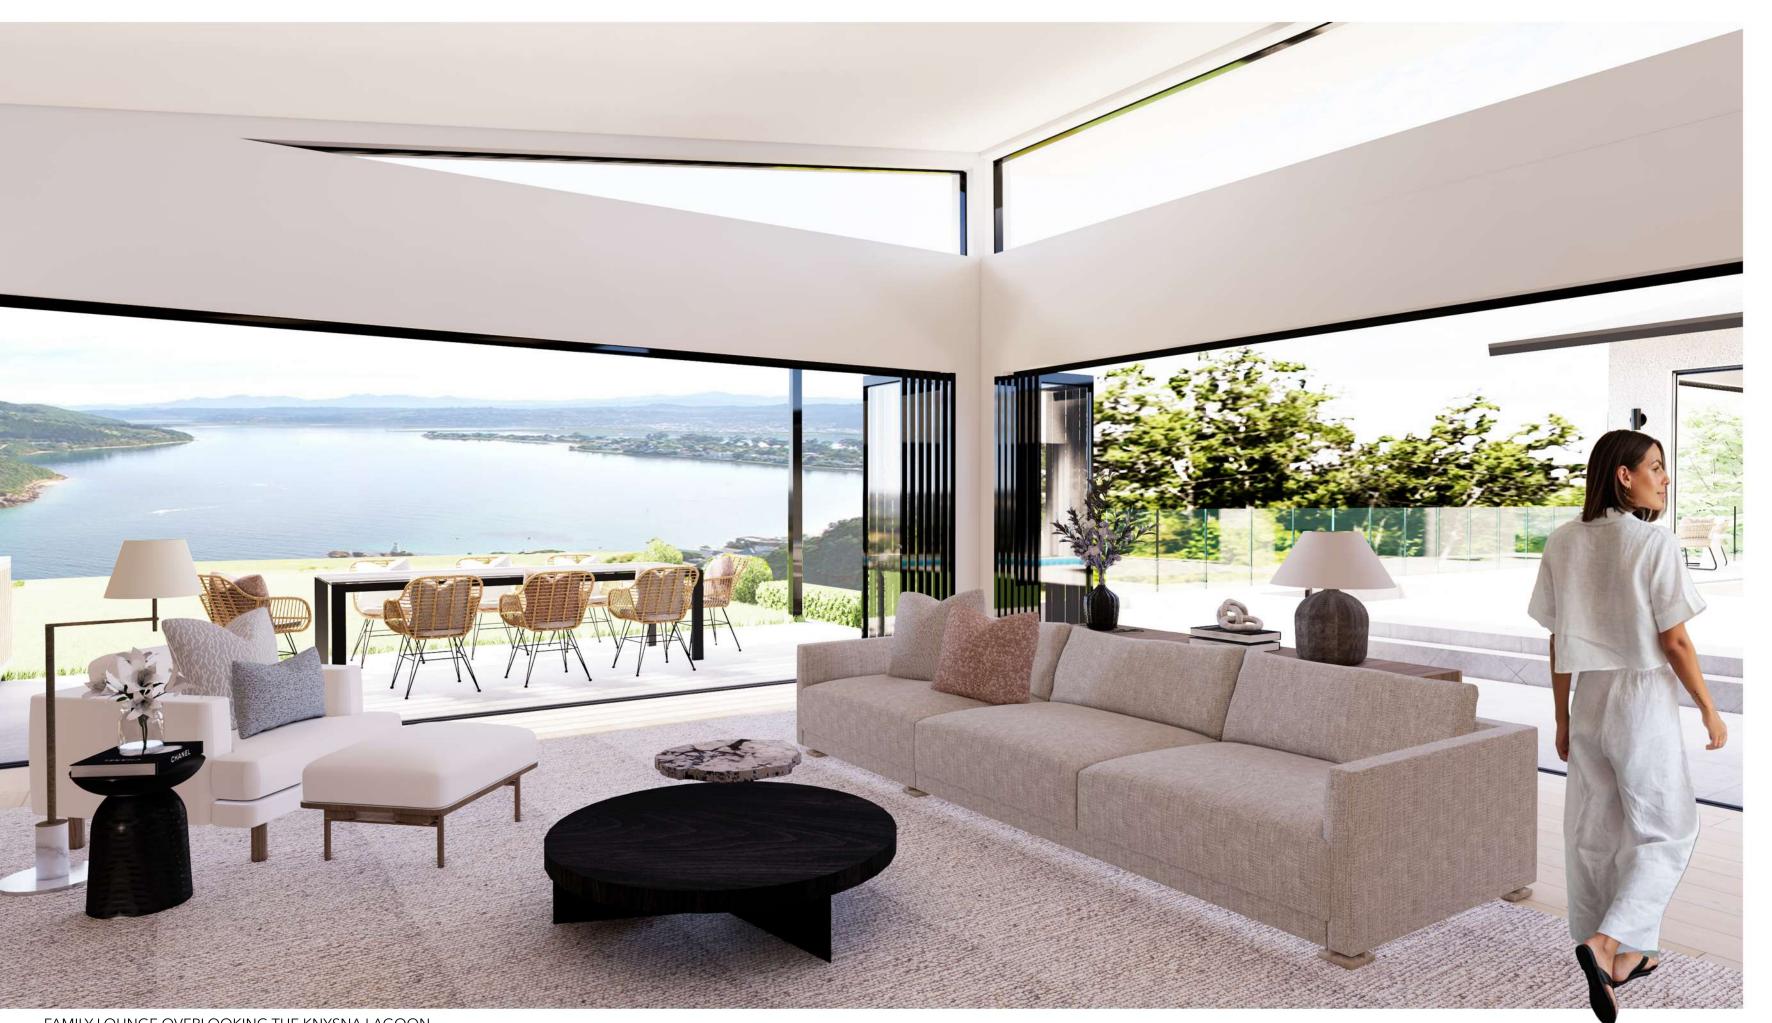

#### CONCEPT

IN THE QUIET TOWN OF KNYSNA, AT THE TOP OF THE HILL SITS HOUSE GESS. A HOUSE BUILT TO BE A HOME. ELE-GANTLY DESIGNED, THE INTERIORS CAREFULLY CURATED TO MAKE YOU FEEL CALM AND AT HOME. FINDING THE PERFECT BALANCE BETWEEN MODERN AND CLASSICAL.

HOUSE GESS IN FERNWOOD ESTATE, KNYSNA

A. FAMILY LOUNGE
B. OUTDOOR DINING

1. KEANE BENCH 2. RH ARMCAHIR 3. CECILY OUTDOOR STOOL

FERNWOOD FLOORPLAN NTS

DINING EXPERIENCE WITH PLANET PENDANTS

1. ETCETERA CHAIR 2. ZIETA PLOPP STOOL 3. SIDE TABLE VINCENZO DE COTIIS 4. WASSILY LOUNGE CHAIR 5. NOGUCHI TABLE