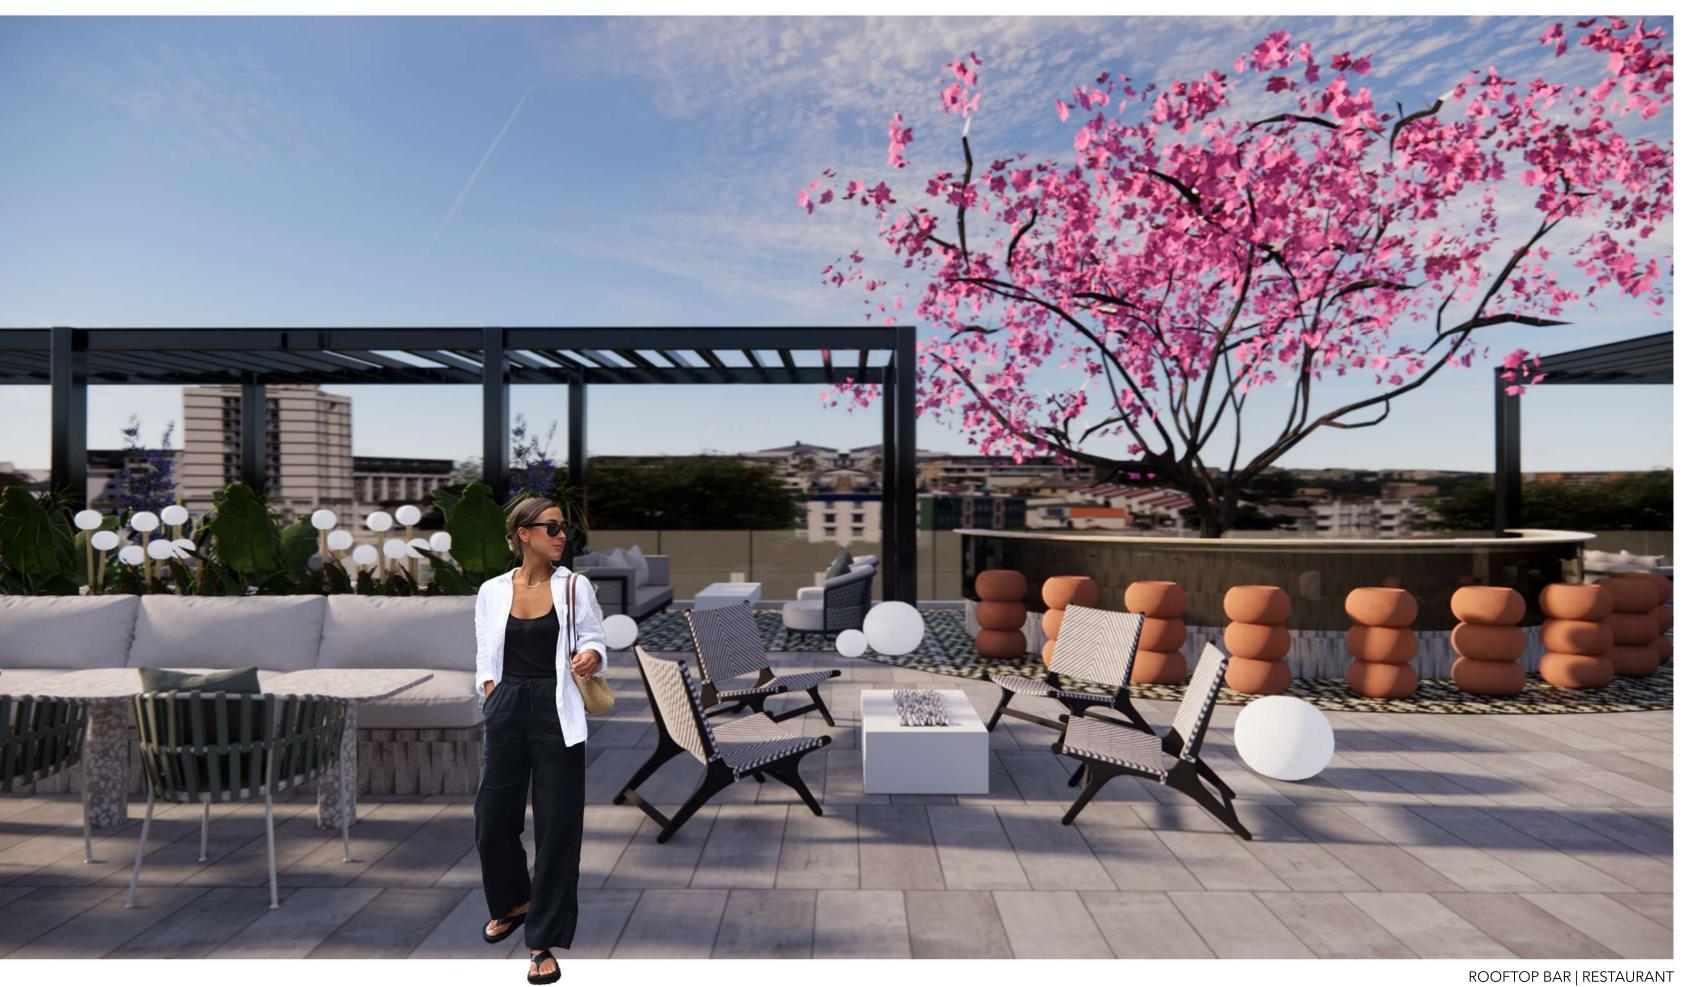

#### CONCEPT

ALPHA HOUSE IS A VERSATILE AND DYNAMIC BUILDING WITH A WIDE RANGE OF AMENITIES. A COMBINATION OF CO-WORKING SPACES, COFFEE SHOPS, APARTMENTS & A ROOFTOP BAR/ RESTAURANT CREATES A SENSE OF COMMUNITY & PROVIDES MANY OPPORTUNITIES FOR SOCIALIZING & NETWORKING. THE LOBBY'S CONTEMPORARY DESIGN WITH CLEAN LINES & LIT UP WALL PANELS CREATES A BRIGHT & WELCOMING SPACE. ALPHA HOUSE IS DESIGNED WITH THE GOAL OF CREATING A VIBRANT & DYMAMIC ENVIRONMENT THAT MEETS THE NEEDS OF MANY DIFFERENT TYPES OF PEOPLE.

TABLE SEATING ——

ROOFTOP LOUNGE

BOXWOOD APRTMENTS FLOORPLAN NTS