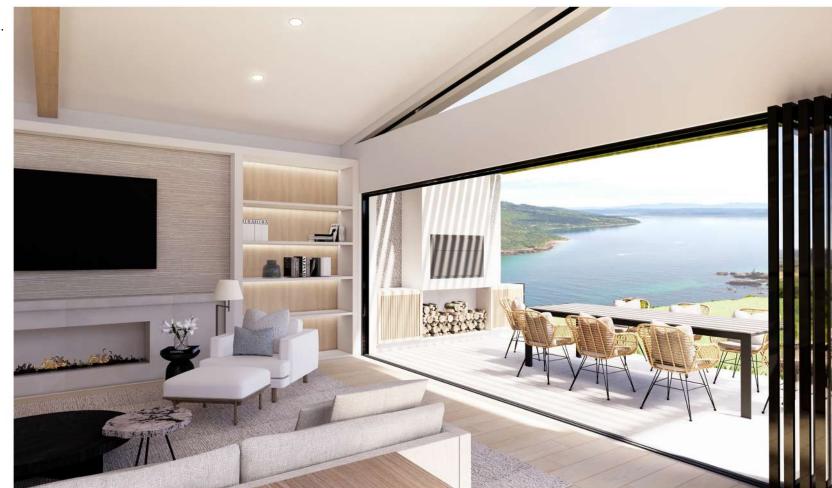

A. DINING AND LOUNGEB. LOUNGE AND CLOAK ROOM

TETRAPOD 3D TILE DETAIL

FIRST FLOOR | FLOOR PLAN NTS

HOME OFFICE WALKING OUT ONTO THE GARDEN

GROUND FLOOR FLOOR PLAN NTS

MAIN BEDROOM & BATHROOM