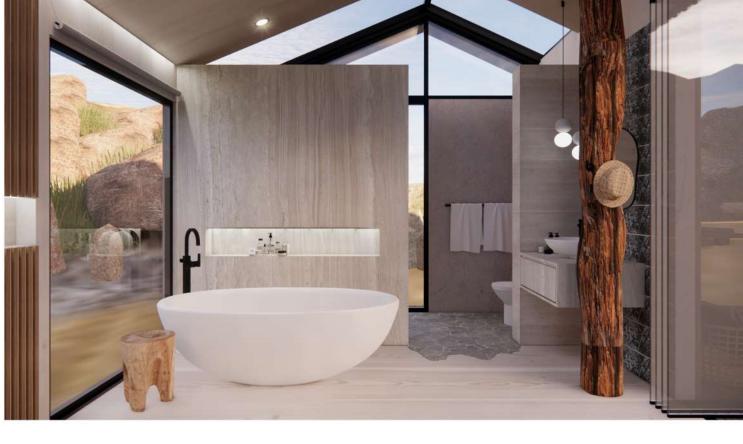

B. BATHROOM WITH DOUBLE SHOWER BEHIND THE WALL

- A. OUTDOOR PATIO WITH LOUNGE, RELAXING NET, TUB AND OUT-DOOR SHOWER
- B. VIEW OF THE SHOWER LOOKING TO THE OUTSIDE

KITCHEN CUPBOARD DETAIL

KITCHEN DETAIL ELEVATION NTS