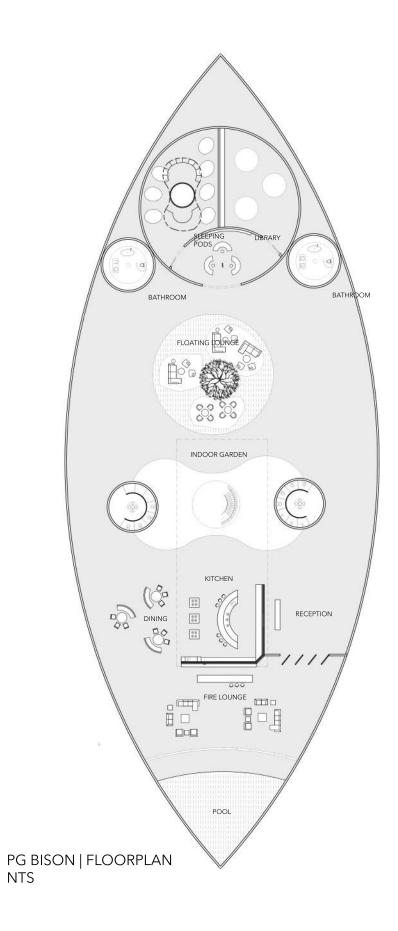

- A. INDOOR GARDEN WITH STAIRS LEADING DOWN THE RESET ROOM
- **B.** FLOATING LOUNGE & RAINDROPS REPRESENTS THE ELEMENT OF WATER | STEEL TREE REPRESENTS THE ELEMENT OF EARTH

BATHROOM WITH RAIN SHOWER IN THE CENTER

PAJAMA LOUNGE SLEEPING PODS