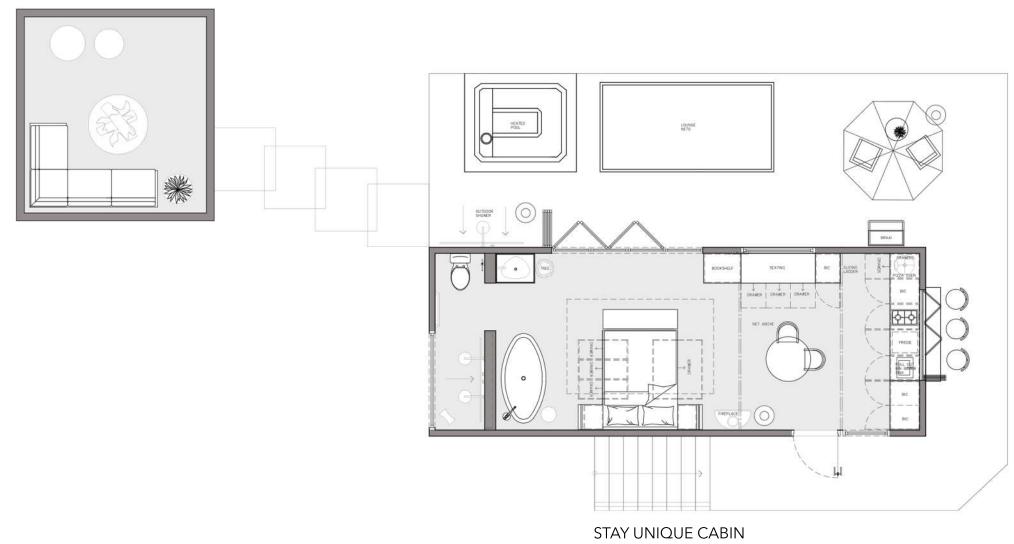

AGE SPACE UNDERNEATH



1. JUTE RUG FROM ROWLEY AND HUGHES 2. VUTI CHAIR FROM WOOD BENDER 3. KEANE BENCH 4. FIRE PIT RH 5. SANTIAGO GRAY WICKER 6. REYES TEAK LOUNGE CHAIR RH 7. OUTDOOR STOOL CARTE & BARREL



B. BATHROOM WITH DOUBLE SHOWER BEHIND THE WALL











- A. OUTDOOR PATIO WITH LOUNGE, RELAXING NET, TUB AND OUT-DOOR SHOWER
- B. VIEW OF THE SHOWER LOOKING TO THE OUTSIDE



KITCHEN CUPBOARD DETAIL



KITCHEN DETAIL ELEVATION NTS



ELEVATION OF CABIN NTS



### STAY UNIQUE MATRIALS

1. PENDENT STUDIO DAVIDPOMPA | 2. FLOORING, ONA BRUSHED OGGIE | 3. BATHROOM WALL, NEOLITH | 4. BATHROOM WALL, MOSO, WOLKBERG | 5. BUILT IN ITEMS, OILED OAK, PG BISON | 6. KITCHEN CUPBOARDS, PG BISON | 7. COLORADO DUNE, NEOLITH, KITCHEN COUNTER | 8. SEATING, HERTEX, NATURAL | 9. SEATING, HERTEX, MIST



STAY UNIQUE CABIN FLOORPLAN NTS





#### BRI

YOU HAVE BEEN APPROACHED BY THE VINTAGE WITH LOVE TEAM AND HAVE BEEN TASKED WITH DESIGNING THEIR NEXT SHOW STOPPING EVENT AT THE CAPE TOWN CRUISE TERMINAL AT THE V&A WATERFRONT.

### CONCEPT

VINTAGE WITH LOVE IS A NON-PROFIT ORGANIZATION THAT SPECIALIZES IN HIGH END SECOND HAND CLOTHING AND ACCESSORIES AT PRICES THAT SUIT EVERYONES PURSE. WE WANTED TO CREATE A SPACE THAT CELEBRATES THE VERY MEANING OF THIS ORGANIZATION WHICH IS LOVE. WE HAVE USED COLOURS THAT EVOKE EMOTION WITH PLAYFUL STRIPES AND DISCO BALLS. A SPACE THAT IS HIGH END AND CELEBRATES THE SHOPPER.





SECTION OF FASHION TENT

FASHION TENT RUNWAY



VINTAGE WITH LOVE | FLOORPLAN NTS

# 11. WESTLAKE GOLF COURSE

#### BRIEF

LUXURY HOSPITALITY BRAND, AND DEVELOPERS TINTSWALO, H