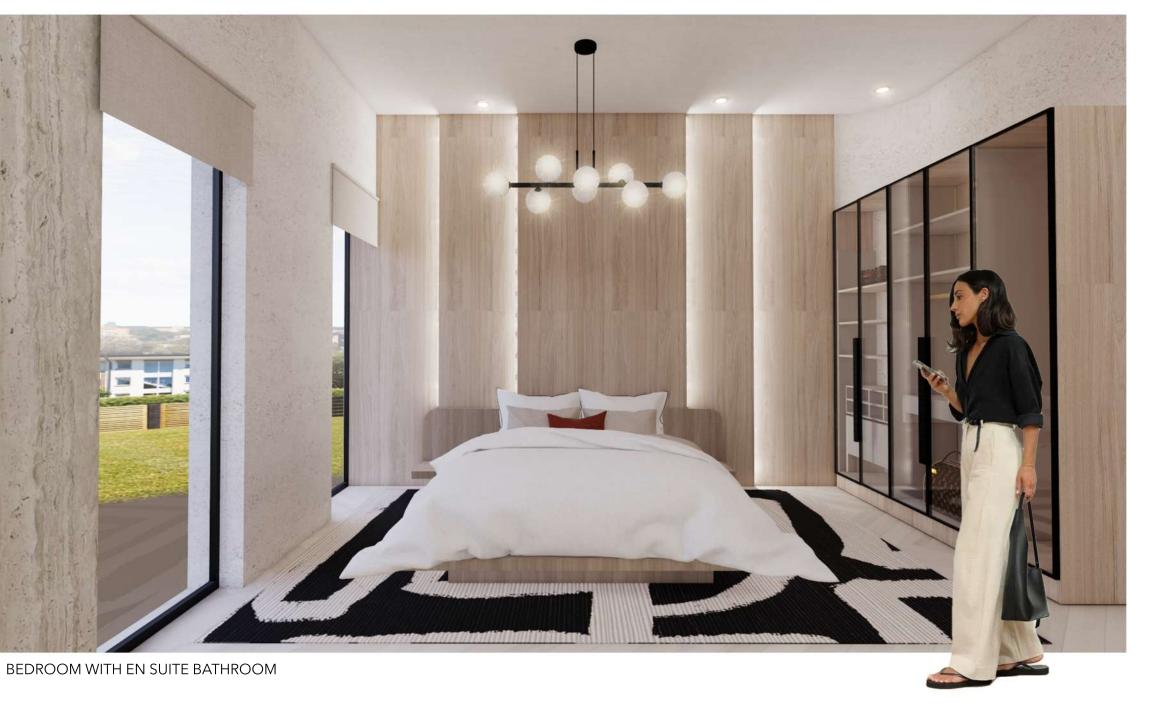

RECEPTION AND WAITING AREA

RECEPTION AND WAITING AREA

LIFTS GOING UP TO APARTMENTS AND ROOFTOP BAR

APARTMENT | LOUNGE AND DINING

- A. ENTRANCE AND KITCHEN
- B. KITCHEN AND DINING
- C. BEDROOM AND EN SUITE

## CONCEPT

DESIGNED AS A EXQUISITE BLEND OF DARK AND LIGHT ELE-MENTS, THIS APARTMENT SHOWCASES A HARMONIOUS UNION OF NATURAL MATERIALS. LIGHT OAK WOOD, STEEL AND STONE INFUSE AN ORGANIC ESSENCE, WHILE AMPLE NATURAL LIGHT BATHES THE SPACE IN A SERENE AURA. THIS TRANQUIL HAVEN OFFERS RELAXATION AFTER A BUSY DAY AND DOUBLES AS AN INVITING VENUE FOR HOSTING LOVED ONES.