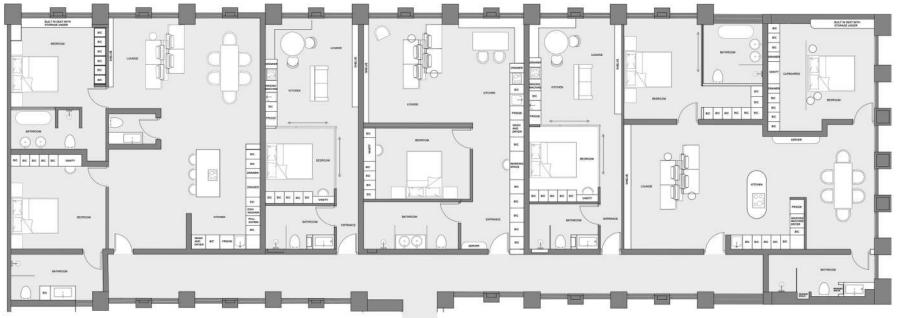

RECEPTION AND WAITING AREA

RECEPTION AND WAITING AREA

LIFTS GOING UP TO APARTMENTS AND ROOFTOP BAR

APARTMENT | LOUNGE AND DINING

- A. ENTRANCE AND KITCHEN
- B. KITCHEN AND DINING
- C. BEDROOM AND EN SUITE

TABLE SEATING ——

ROOFTOP LOUNGE

BOXWOOD APRTMENTS FLOORPLAN NTS