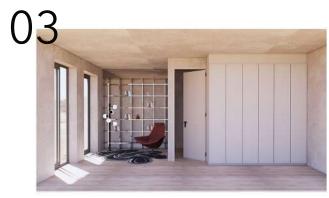

#### BRIEF

DESIGN A HOUSE IN FERNWOOD ESTATE, KNYSNA. THIS HOME NEEDS TO ACCOMMODATE A FAMILY, BUT FOR AN OLDER COUPLE. KEITH AGED 60 AND KIM AGED 57. THEY HAVE TWO ADULT CHILDREN THAT LIVE OVERSEAS AND THE HOME NEEDS TO ACCOMMODATE THEM AND ANY GUESTS THAT MAY VISIT.

#### CONCEPT

IN THE QUIET TOWN OF KNYSNA, AT THE TOP OF THE HILL SITS HOUSE GESS. A HOUSE BUILT TO BE A HOME. ELE-GANTLY DESIGNED, THE INTERIORS CAREFULLY CURATED TO MAKE YOU FEEL CALM AND AT HOME. FINDING THE PERFECT BALANCE BETWEEN MODERN AND CLASSICAL.

HOUSE GESS IN FERNWOOD ESTATE, KNYSNA

A. FAMILY LOUNGE
B. OUTDOOR DINING

1. KEANE BENCH 2. RH ARMCAHIR 3. CECILY OUTDOOR STOOL

FERNWOOD FLOORPLAN NTS

DINING EXPERIENCE WITH PLANET PENDANTS

1. ETCETERA CHAIR 2. ZIETA PLOPP STOOL 3. SIDE TABLE VINCENZO DE COTIIS 4. WASSILY LOUNGE CHAIR 5. NOGUCHI TABLE