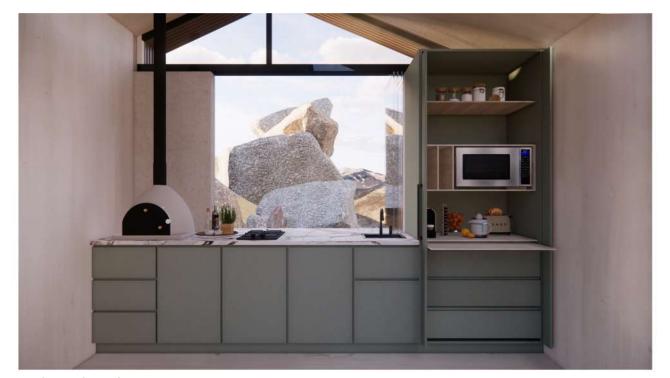

CABIN IN CITRUSDAL AT THE WATERFALL FARM

KITCHEN | READING NOOK WITH STORAGE SPACE UNDERNEATH

1. JUTE RUG FROM ROWLEY AND HUGHES 2. VUTI CHAIR FROM WOOD BENDER 3. KEANE BENCH 4. FIRE PIT RH 5. SANTIAGO GRAY WICKER 6. REYES TEAK LOUNGE CHAIR RH 7. OUTDOOR STOOL CARTE & BARREL

B. BATHROOM WITH DOUBLE SHOWER BEHIND THE WALL

- A. OUTDOOR PATIO WITH LOUNGE, RELAXING NET, TUB AND OUT-DOOR SHOWER
- B. VIEW OF THE SHOWER LOOKING TO THE OUTSIDE

KITCHEN CUPBOARD DETAIL

KITCHEN DETAIL ELEVATION NTS