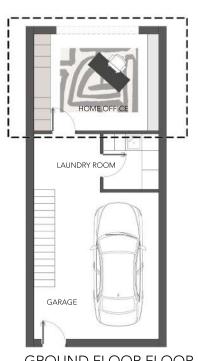

A. DINING AND LOUNGEB. LOUNGE AND CLOAK ROOM

TETRAPOD 3D TILE DETAIL

FIRST FLOOR | FLOOR PLAN NTS

HOME OFFICE WALKING OUT ONTO THE GARDEN

GROUND FLOOR FLOOR PLAN NTS

MAIN BEDROOM & BATHROOM