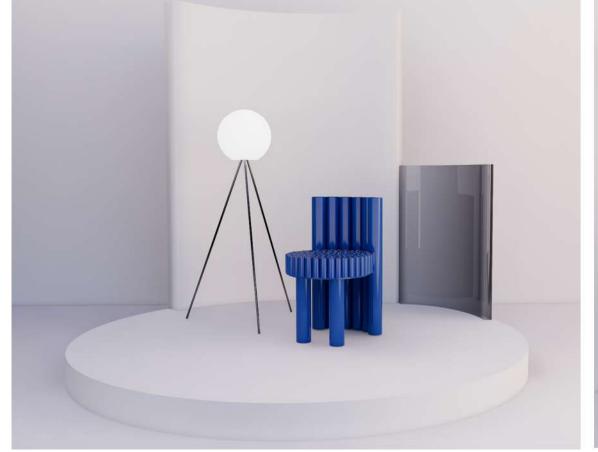

## BRIEF

DECOREX LOOKS FORWARD TO COLLABORATING WITH INNOVATIVE DESIGNERS WHO ARE COMMITTED TO SUSTAINABLE DESIGN PRINCIPLES AND CREATING FUNCTIONAL AND VISUALLY APPEALING CHAIRS USING WASTE MATERIALS.

# CONCEPT

BLAUW CHAIR, AN ECO FRIENDLY, UPCYCLED CHAIR. MY CHAIR DESIGN IS CONTEMPORARY AND LIGHT WEIGHT. A VERSATILE AND STYLISH ADDITION TO ANY SPACE.

SUSTAINABLE CHAIR MADE OUT OF PVC PIPES