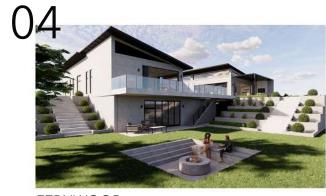

**04.** FERNWOOD ESTATE

#### BRIEF

DESIGN A HOUSE IN FERNWOOD ESTATE, KNYSNA. THIS HOME NEEDS TO ACCOMMODATE A FAMILY, BUT FOR AN OLDER COUPLE. KEITH AGED 60 AND KIM AGED 57. THEY HAVE TWO ADULT CHILDREN THAT LIVE OVERSEAS AND THE HOME NEEDS TO ACCOMMODATE THEM AND ANY GUESTS THAT MAY VISIT.

#### CONCEPT

IN THE QUIET TOWN OF KNYSNA, AT THE TOP OF THE HILL SITS HOUSE GESS. A HOUSE BUILT TO BE A HOME. ELE-GANTLY DESIGNED, THE INTERIORS CAREFULLY CURATED TO MAKE YOU FEEL CALM AND AT HOME. FINDING THE PERFECT BALANCE BETWEEN MODERN AND CLASSICAL.

HOUSE GESS IN FERNWOOD ESTATE, KNYSNA

A. FAMILY LOUNGE
B. OUTDOOR DINING

1. KEANE BENCH 2. RH ARMCAHIR 3. CECILY OUTDOOR STOOL

FERNWOOD FLOORPLAN NTS

DINING EXPERIENCE WITH PLANET PENDANTS

1. ETCETERA CHAIR 2. ZIETA PLOPP STOOL 3. SIDE TABLE VINCENZO DE COTIIS 4. WASSILY LOUNGE CHAIR 5. NOGUCHI TABLE