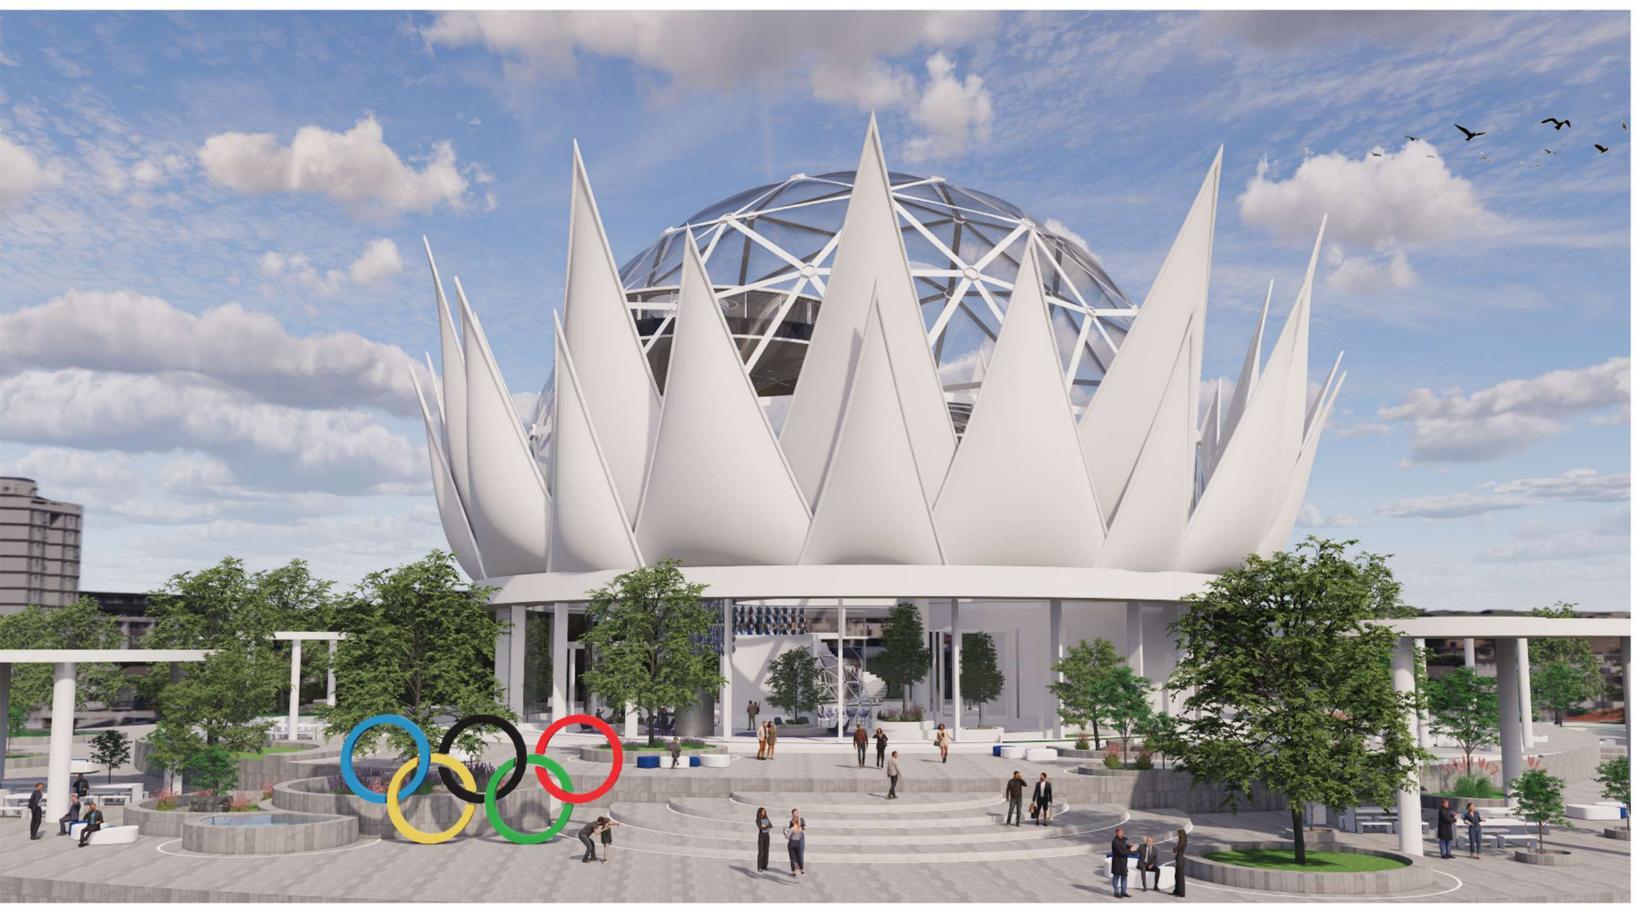

FERNWOOD

PRODUCT DESIGN

DESIGNERS ARE INVITED BY CAPE TOWN 2040 AND OUR FUTURE CITIES TO CREATE A CONCEPTUAL AND FUNCTIONAL DESIGN FOR A SPORTS CENTER LOCATED IN NATES PARK. THE SPORTS CENTER WILL FUNCTION AS A CLUBHOUSE FOR ALL CURRENT AND UPCOMING URBAN SPORTS FACILITIES IN THE PARK. THE BUILDING SHOULD BE A SUSTAINABLE, INCLUSIVE LEGACY FOR FUTURE GENERATIONS.

I DREW INSPIRATION FROM THE KING PROTEA. THE FLOWER SYMBOLIZES DIVERSITY, CHANGE AND COURAGE. THE STRUCTURE IS SHAPED LIKE THE KING PROTEA, WITH THE CENTER BEING A GLASS DOME LIKE STRUCTURE WITH SOLAR FILM, THIS HELPS REDUCE 78% OF THE SUNS HEAT. THIS HIGH-RISE STRUCTURE IS A SHOW STOPPING CONVERSATION STARTER.

SPORTCENTRE INSPIRED BY THE KING PROTEA

WELCOME AREA | INTERACTIVE AR STATION | RETAIL

1. KNOLL SAARINEN WOMB CHAIR 2. KARL SPRINGER FREE FROM LOW TABLE 3. POLIFORM LE CLUB ARMCHAIR 4. GRIP ARCHIVES LEMANOOSH

A. INTERACTIVE AUGMENTED REALITY INFORMATION STATION

B. COFFEE SHOP